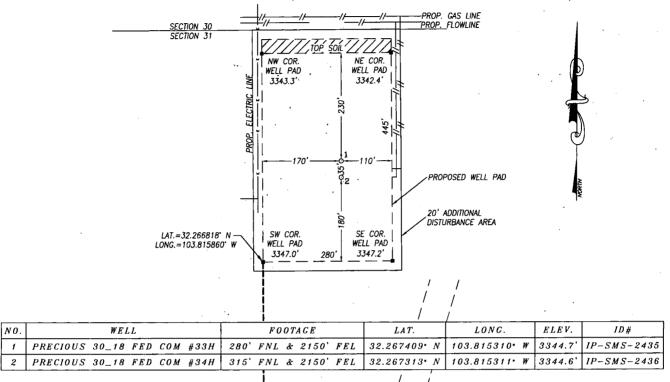

## OXY USA INC.

SITE PLAN SNDDNS 3105 FAA PERMIT: NO

## NOTES:

- 1) LATS & LONGS SHOWN HEREON ARE MERCATOR GRID AND CONFORM TO THE NEW MEXICO COORDINATE SYSTEM "NEW MEXICO EAST ZONE" NORTH AMERICAN DATUM 1983.
- 2) DISTANCES ARE GRID VALUES.
- 3) ALL FEATURES ARE EXISTING UNLESS OTHERWISE NOTED

## HARCROW SURVEYING, LLC

2316 W. MAIN ST, ARTESIA, N.M. 88210 PH: (575) 746-2158

c.harcrow@harcrowsurveying.com

| 200           | 0     | 200     | 400 Feet |  |
|---------------|-------|---------|----------|--|
| Scale:1"=200' |       |         |          |  |
|               | OXY I | ISA INC | · .      |  |

| OXY USA                      | INC.          |
|------------------------------|---------------|
| SURVEY DATE: JULY 10, 2019   | SITE PLAN     |
| DRAFTING DATE: JULY 23, 2019 | PAGE: 1 OF 1  |
| APPROVED BY: CH DRAWN BY: WN | FILE: 19-1274 |