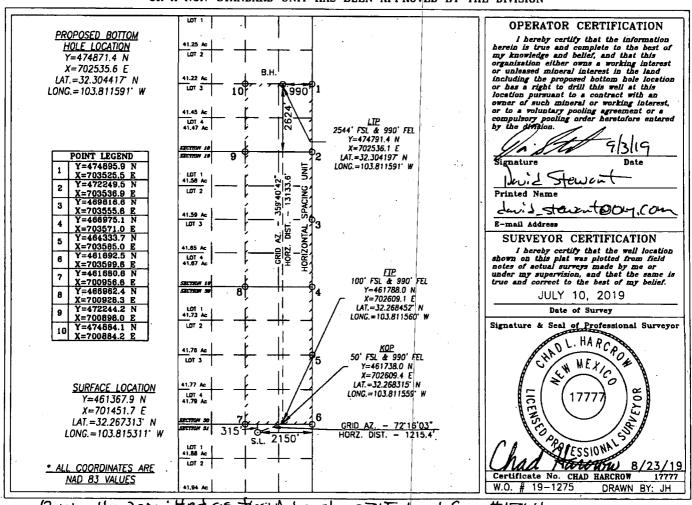

JAN 1 0 2020 DISTRICT I 1625 N. FRENCE DR., 8088S, NM 88240 Phone: (576) 303-6161 Fam (576) 393-6720 State of New Mexico Energy, Minerals & Natural Resources Department CD ARTESIA c-102
OIL CONSERVATION DIVISION
Revised August 1, 2011 DISTRICT II 811 S. PIRST ST., ARTESIA, NM 88210 Phone: (576) 748-1283 Fax: (575) 748-9720 Revised August 1, 2011 1220 SOUTH ST. FRANCIS DR. Submit one copy to appropriate DISTRICT III 1000 RIO BRAZOS RD., AZTEC, NM 87410 Phone: (505) 334-6178 Fax: (505) 334-6170 District Office Santa Fe, New Mexico 87505 DISTRICT IV 1820 S. ST. FRANCIS DR., SANTA FE, NM 87605 Phone: (505) 476-3460 Fax: (505) 476-3462 B AMENDED REPORT WELL LOCATION AND ACREAGE DEDICATION PLAT API Number Pool Code ells 30-015-46616 33740 Property Code Property Name Well Number 326187 PRECIOUS 30\_18 FEDERAL COM 34H OGRID No. Operator Name Elevation OXY USA INC. 6696 3344.6 Surface Location UL or lot No. Section Township Range Lot Idn Feet from the North/South line Peet from the East/West line County В 31 23-S 31-E 315 NORTH 2150 **EAST EDDY** Bottom Hole Location If Different From Surface UL or lot No. Section Township Range Feet from the North/South line Feet from the East/West line County 18 23-S 31-E SOUTH 2624 990 **EDDY EAST** Dedicated Acres Joint or Infill Order No. Consolidation Code

NO ALLOWABLE WILL BE ASSIGNED TO THIS COMPLETION UNTIL ALL INTERESTS HAVE BEEN CONSOLIDATED OR A NON-STANDARD UNIT HAS BEEN APPROVED BY THE DIVISION

800

Originally permitted as the pakenstone 31 Federal Com #1761+