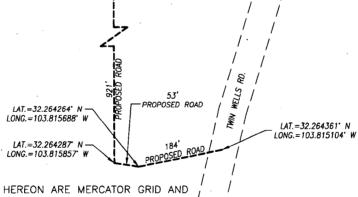

## NOTES:

- 1) LATS & LONGS SHOWN HEREON ARE MERCATOR GRID AND CONFORM TO THE NEW MEXICO COORDINATE SYSTEM "NEW MEXICO EAST ZONE" NORTH AMERICAN DATUM 1983.
- 2) DISTANCES ARE GRID VALUES.
- 3) ALL FEATURES ARE EXISTING UNLESS OTHERWISE NOTED