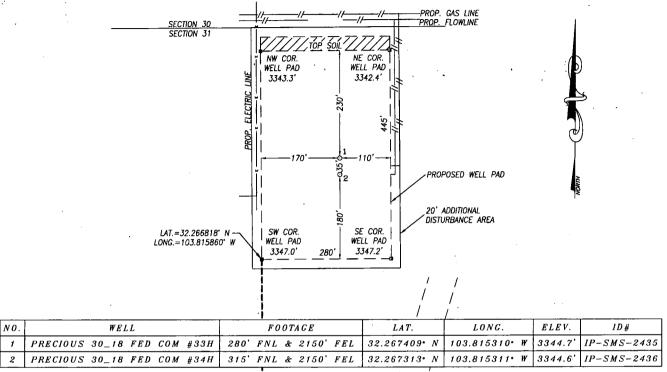

# OXY USA INC.

SITE PLAN SNDDNS 3105 FAA PERMIT: NO

### NOTES:

- LATS & LONGS SHOWN HEREON ARE MERCATOR GRID AND CONFORM TO THE NEW MEXICO COORDINATE SYSTEM "NEW MEXICO EAST ZONE" NORTH AMERICAN DATUM 1983.
- 2) DISTANCES ARE GRID VALUES.
- 3) ALL FEATURES ARE EXISTING UNLESS OTHERWISE NOTED