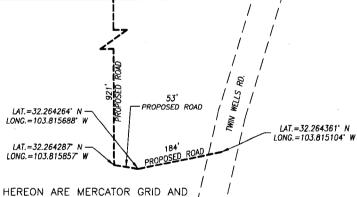

### NOTES:

- LATS & LONGS SHOWN HEREON ARE MERCATOR GRID AND CONFORM TO THE NEW MEXICO COORDINATE SYSTEM "NEW MEXICO EAST ZONE" NORTH AMERICAN DATUM 1983.
- 2) DISTANCES ARE GRID VALUES.
- 3) ALL FEATURES ARE EXISTING UNLESS OTHERWISE NOTED