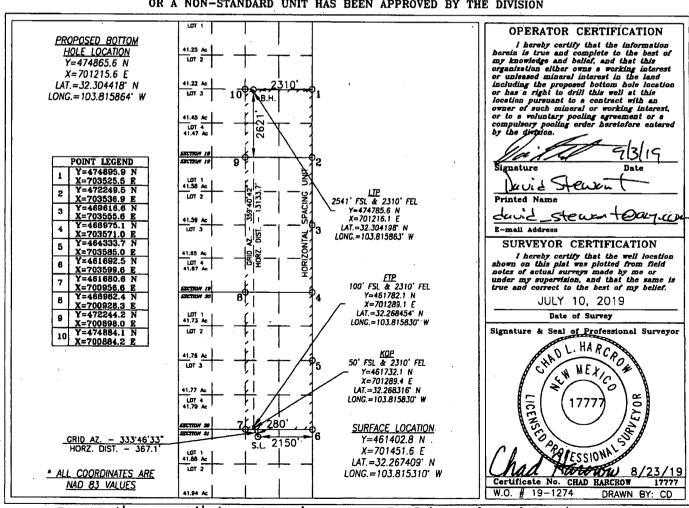

Submit one copy to appropriate

Santa Fe, New Mexico 87505

District Office

DISTRICT IV 1220 S. ST. FRANCIS DR., SANTA PR. NM 87605 Phone: (605) 476-3460 Fax: (605) 478-3462

AMENDED REPORT

| 30-015-46617 | WELL LOCATION AND ACREAGE DE Pool Code 33746 Ingle W |                      |
|--------------|------------------------------------------------------|----------------------|
| 326187       | Property Name PRECIOUS 30_18 FEDERAL                 | L COM Well Number    |
| OGRID No.    | Operator Name<br>OXY USA INC.                        | Elevation<br>3344.7' |
|              | Surface Location                                     |                      |

### UL or lot No. Section Range Township Lot Idn Feet from the North/South line Feet from the East/West line County В 31 23-S 31-E 280 NORTH 2150 **EAST EDDY**

### Bottom Hole Location If Different From Surface UL or lot No. Section Township Range Lot Idn Feet from the North/South line Feet from the East/West line County . 1 18 23-S 31-E 2621 SOUTH 2310 **EAST EDDY** Dedicated Acres Joint or Infill Consolidation Code Order No. 800

NO ALLOWABLE WILL BE ASSIGNED TO THIS COMPLETION UNTIL ALL INTERESTS HAVE BEEN CONSOLIDATED OR A NON-STANDARD UNIT HAS BEEN APPROVED BY THE DIVISION

Originally perm: Hed as the Arkenstone 31 Federal Com#175H