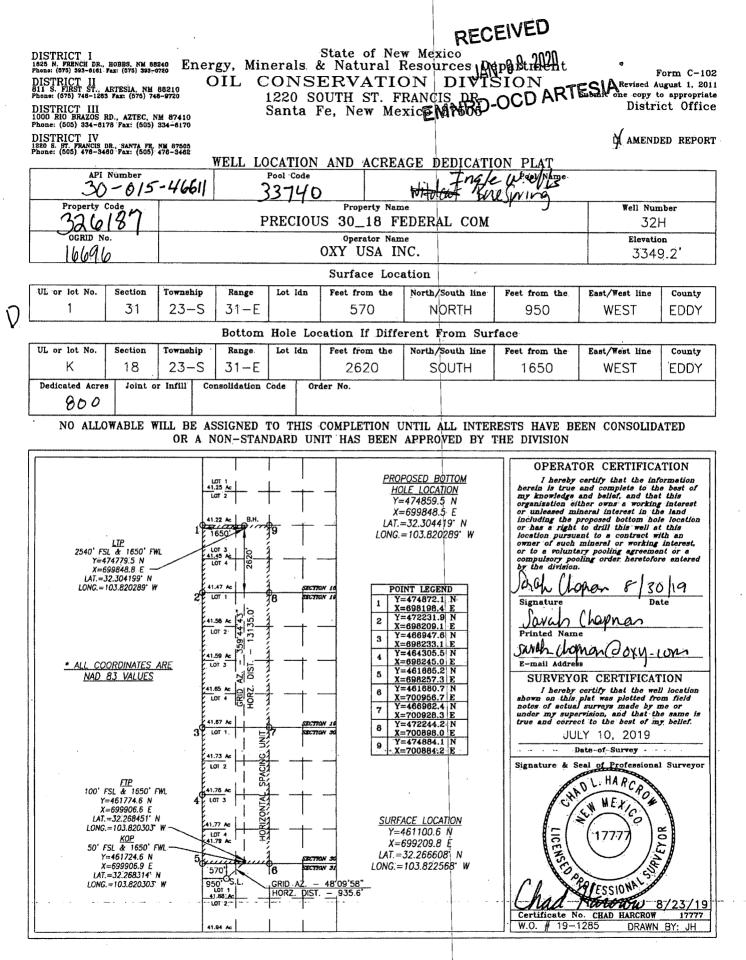

PN 1-17-2020

| Intent As Drilled              |                        |                |                 |             |                   |          | JAN 09 2020<br>EMNRD-OCD ARTESIA |                   |                |                 |
|--------------------------------|------------------------|----------------|-----------------|-------------|-------------------|----------|----------------------------------|-------------------|----------------|-----------------|
|                                |                        |                |                 |             |                   |          |                                  |                   |                |                 |
| OXY US                         | A Inc.                 |                |                 | Pier        | ious 30-          | 18       | Fede                             | rd com            | Ľ              | 32H             |
| ļ                              |                        |                |                 | • -         |                   | -        |                                  |                   |                |                 |
| Kick Off Point (KOP            | ?)                     |                |                 |             |                   |          |                                  |                   |                |                 |
| UL Section Tow<br>J 20 2       | inship Range<br>35 316 | Lot            | Feet<br>50      |             | From N/S          | Fee      |                                  | From E/W<br>West  | County         | λ               |
| Latitude<br>32.249             |                        |                | Longitu         |             | <u></u>           |          | <u> </u>                         | WEGI              | NAD            | )               |
| 52. 241                        | -1                     |                | <u> </u>        | 63.         | 0 2030            | <u>s</u> |                                  | • .               |                | nf3             |
| First Take Point (FT           | P)                     |                |                 |             |                   |          |                                  |                   |                |                 |
| J 30 23                        | nship Range<br>35 31E  | Lot            | Feet<br>(00     |             | From N/S<br>South | Fee      | et<br>250                        | :From E/W<br>Webt | County<br>EDDM |                 |
| Latitude<br>32.262             | 151                    |                | Longitu         | ide<br>-107 | \$20              | 30       | 3                                |                   | NAD J          | NAD 83          |
|                                |                        |                |                 |             |                   |          |                                  |                   |                |                 |
| Last Take Point (LTF           | r)<br>nship Range      | Lot            | Feet            | From        | N/S Feet          |          | From                             | E/W Count         |                |                 |
| K 18 2                         | 35 315                 |                | 2540<br>Longitu | Sine        |                   |          | Wy                               |                   | boy            |                 |
| 32. 3041                       | 99                     |                |                 |             | 32 025            | 1        |                                  |                   | NAD            | 83              |
|                                |                        |                |                 |             |                   |          |                                  |                   |                |                 |
| Is this well the defir         | ning well for th       | ie Horiz       | ontal Sp        | bacing      | Unit?             |          |                                  |                   |                |                 |
|                                |                        |                |                 |             |                   |          |                                  |                   |                |                 |
| Is this well an infill v       | well?                  |                |                 |             |                   |          |                                  |                   |                |                 |
| lf infill is <u>yes</u> please | nrovide API if         | availah        | la Oner         | ator N      | ame and w         | ر الفر   | umbo                             | r for Definin     | g well for     | rHorizontal     |
| Spacing Unit.                  | Profile in th          | <u>urunu</u> o | ie, open        |             |                   |          | iunibe                           |                   | Butten         | , 1,01,120,1001 |
| API #                          |                        |                |                 |             |                   |          |                                  |                   |                |                 |
| Operator Name:                 | <b>1</b>               |                |                 | Prope       | erty Name:        |          |                                  |                   |                | Well Number     |
|                                |                        |                |                 |             |                   |          |                                  |                   |                |                 |
|                                |                        |                | i               |             |                   |          |                                  |                   |                | KZ 06/29/2018   |
|                                |                        |                |                 |             |                   |          |                                  |                   |                |                 |