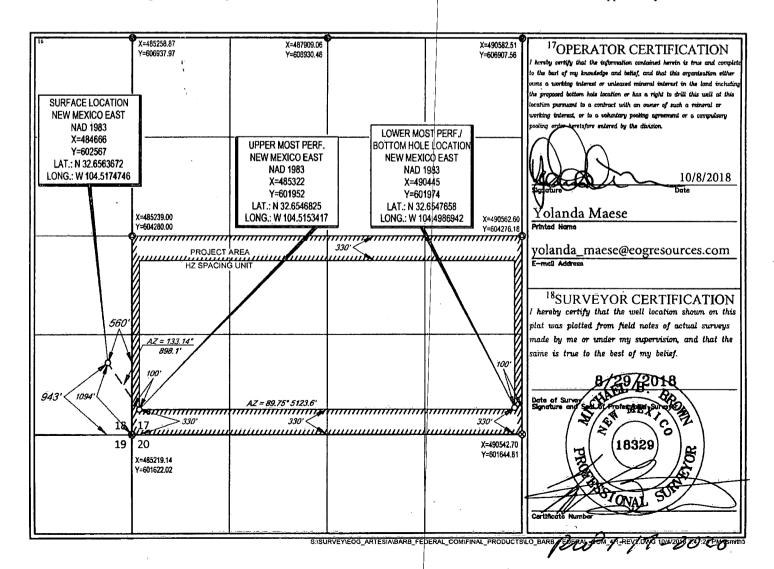

AMENDED REPORT

WELL LOCATION AND ACREAGE DEDICATION PLAT

| 30-015-46604             |          |                                 | 4               | 97565     |                          | N. Seven Rivers; Glorieta-Yeso |               |                |                          |  |
|--------------------------|----------|---------------------------------|-----------------|-----------|--------------------------|--------------------------------|---------------|----------------|--------------------------|--|
| *Property Code<br>326980 |          | SProperty Name BARB FEDERAL COM |                 |           |                          |                                |               |                | <sup>6</sup> Well Number |  |
|                          |          |                                 |                 | D.        | AND FEDER                | AL COM                         | •             |                | 4H                       |  |
| <sup>7</sup> OGRID No.   |          | <sup>8</sup> Operator Name      |                 |           |                          |                                |               | ,              | <sup>9</sup> Elevation   |  |
| 7377                     |          | EOG RESOURCES, INC.             |                 |           |                          |                                |               |                | 3581'                    |  |
|                          |          | -                               |                 |           | <sup>10</sup> Surface Lo | cation                         |               |                |                          |  |
| UL or lot no.            | Section  | Township                        | Range           | Lot Idn   | Feet from the            | North/South line               | Feet from the | East/West line | Count                    |  |
| P                        | 18       | 19-S                            | 25-E            |           | 943                      | SOUTH                          | 560           | EAST           | EDDY                     |  |
|                          | <u> </u> | 1                               | 11 <sub>B</sub> | ottom Hol |                          | fferent From Su                |               |                |                          |  |

UL or lot no. Section Township Lot Idn Feet from the North/South lin-Feet from the East/West lin County P 19-S 330 SOUTH EAST 25-E 100 **EDDY** <sup>2</sup>Dedicated Acres <sup>3</sup>Jóint or Infill Consolidation Code Order No. 320.00