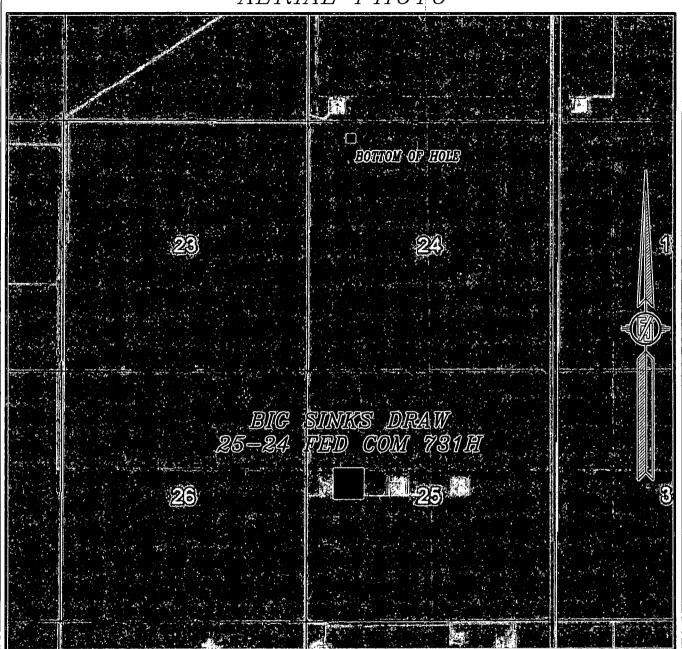

# PECOS DISTRICT DRILLING CONDITIONS OF APPROVAL

OPERATOR'S NAME: Devon Energy Prod Co
LEASE NO.: LC062300
WELL NAME & NO.: 731H - Big Sinks Draw 25-24 Fed
SURFACE HOLE FOOTAGE: 2484'/N & 985/W
BOTTOM HOLE FOOTAGE 330'/N & 990'/W
LOCATION: Section 25, T. 25 S., R.31 E.
COUNTY: Eddy County, New Mexico