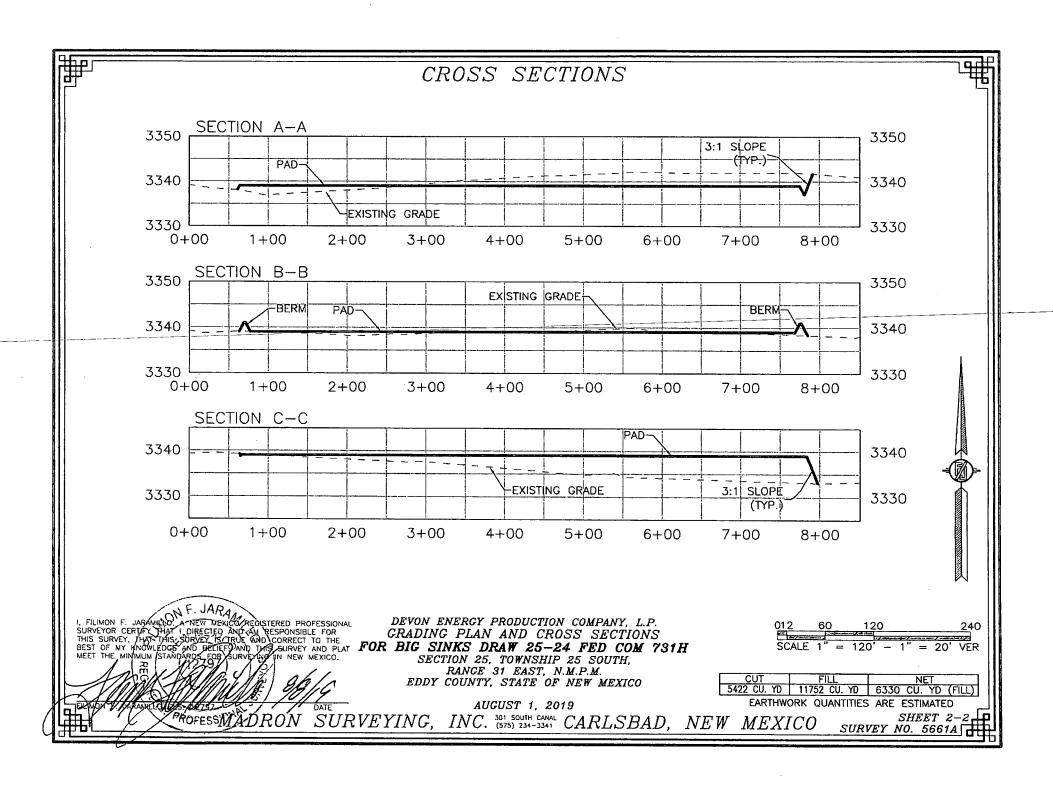

# PECOS DISTRICT DRILLING CONDITIONS OF APPROVAL

OPERATOR'S NAME: Devon Energy Prod Co
LEASE NO.: LC062300
WELL NAME & NO.: 731H - Big Sinks Draw 25-24 Fed
SURFACE HOLE FOOTAGE: 2484'/N & 985/W
BOTTOM HOLE FOOTAGE 330'/N & 990'/W
LOCATION: Section 25, T. 25 S., R.31 E.
COUNTY: Eddy County, New Mexico