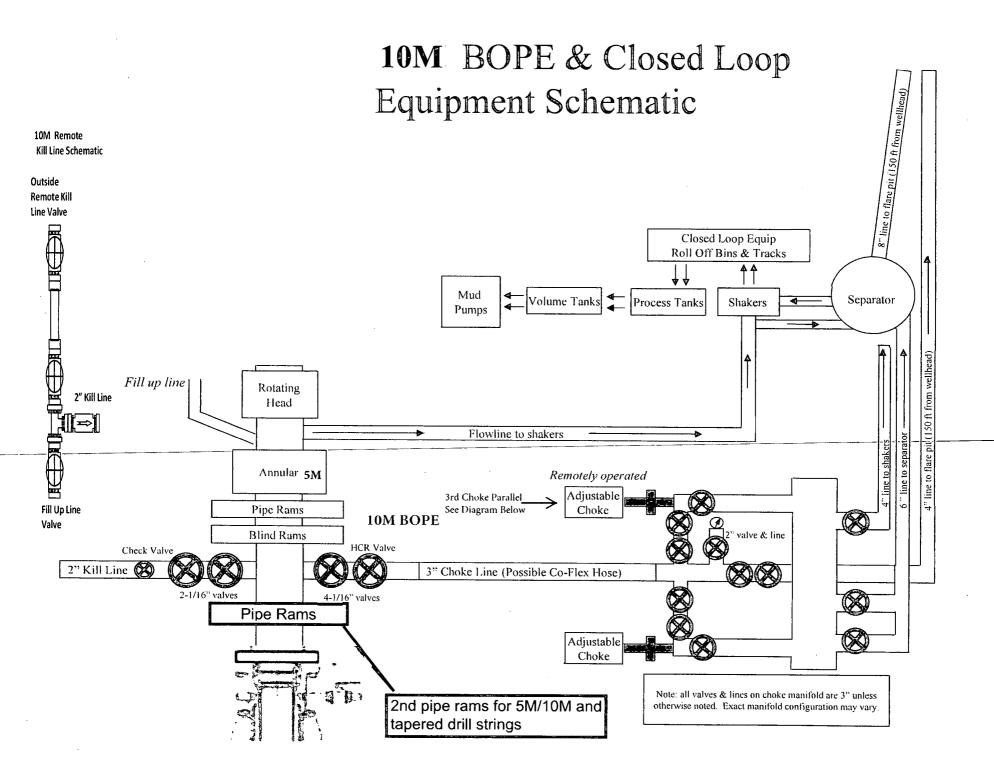

COA

| H2S                  | ← Yes            | € No           |              |
|----------------------|------------------|----------------|--------------|
| Potash               | • None           | Secretary      | ← R-111-P    |
| Cave/Karst Potential | € Low            | Medium         | ( High       |
| Cave/Karst Potential | ↑ Critical       |                |              |
| Variance             | None             | • Flex Hose    | Other        |
| Wellhead             | Conventional     | Multibowl      | Both         |
| Other                | ☐4 String Area   | Capitan Reef   | □WIPP        |
| Other                | Fluid Filled     | Cement Squeeze | ☐ Pilot Hole |
| Special Requirements | ☐ Water Disposal | □ COM          | 「 Unit       |

# All Previous COAs Still Apply