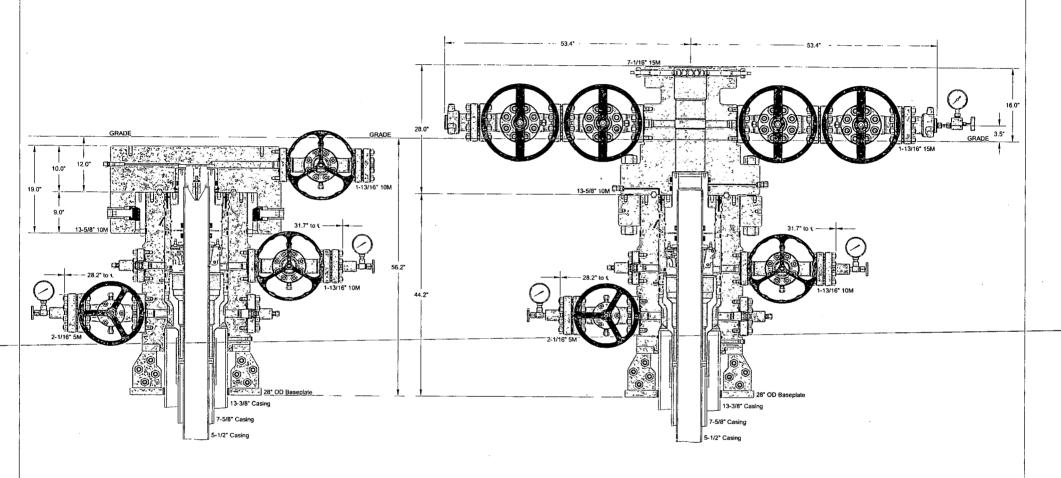

COA

| H2S                  | ← Yes            | € No           |              |
|----------------------|------------------|----------------|--------------|
| Potash               | • None           | Secretary      | ← R-111-P    |
| Cave/Karst Potential | € Low            | Medium         | ( High       |
| Cave/Karst Potential | ↑ Critical       |                |              |
| Variance             | None             | • Flex Hose    | Other        |
| Wellhead             | Conventional     | Multibowl      | Both         |
| Other                | ☐4 String Area   | Capitan Reef   | □WIPP        |
| Other                | Fluid Filled     | Cement Squeeze | ☐ Pilot Hole |
| Special Requirements | ☐ Water Disposal | □ COM          | 「 Unit       |

# All Previous COAs Still Apply

### A. CASING

# **Primary Casing Design:**

- 1. The 13-3/8 inch surface casing shall be set at approximately 1003 feet (a minimum of 70 feet (Eddy County) into the Rustler Anhydrite and above the salt) and cemented to the surface.
  - a. If cement does not circulate to the surface, the appropriate BLM office shall be notified and a temperature survey utilizing an electronic type temperature survey with surface log readout will be used or a cement bond log shall be run to verify the top of the cement. Temperature survey will be run a minimum of six hours after pumping cement and ideally between 8-10 hours after completing the cement job.
  - b. Wait on cement (WOC) time for a primary cement job will be a minimum of **8** hours or 500 pounds compressive strength, whichever is greater. (This is to include the lead cement)
  - c. Wait on cement (WOC) time for a remedial job will be a minimum of 4 hours after bringing cement to surface or 500 pounds compressive strength,