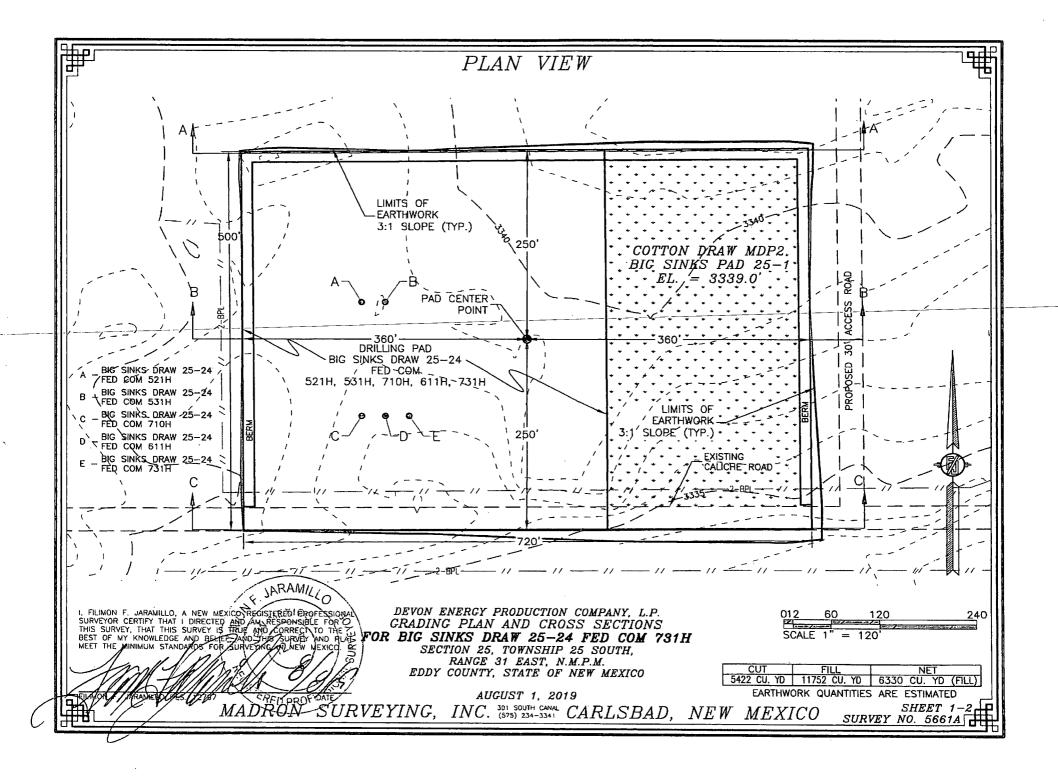

# PECOS DISTRICT DRILLING CONDITIONS OF APPROVAL

OPERATOR'S NAME: Devon Energy Prod Co
LEASE NO.: LC062300
WELL NAME & NO.: 731H - Big Sinks Draw 25-24 Fed
SURFACE HOLE FOOTAGE: 2484'/N & 985/W
BOTTOM HOLE FOOTAGE 330'/N & 990'/W
LOCATION: Section 25, T. 25 S., R.31 E.
COUNTY: Eddy County, New Mexico