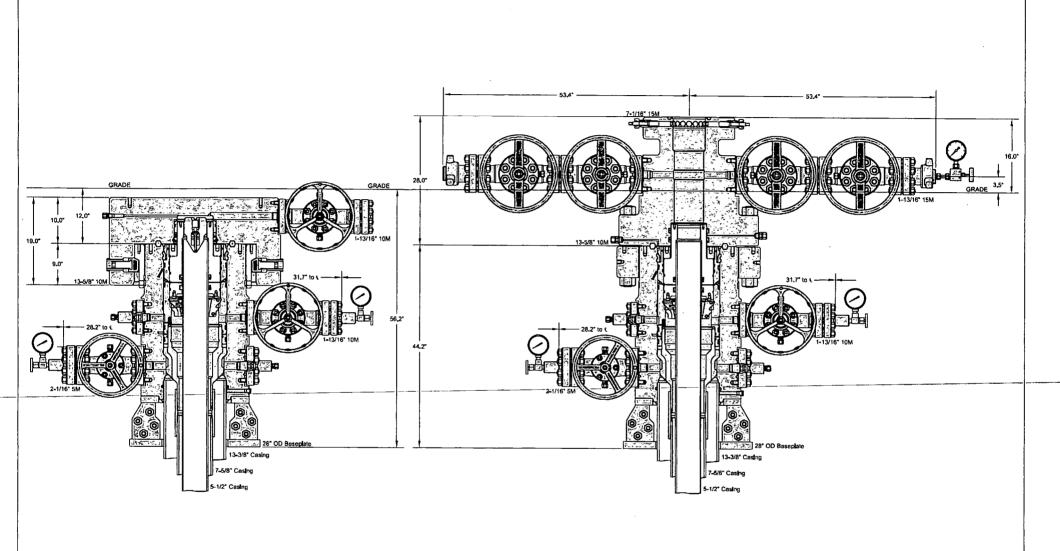

COA

| H2S                  | ← Yes            | € No           |              |
|----------------------|------------------|----------------|--------------|
| Potash               | • None           | Secretary      | ← R-111-P    |
| Cave/Karst Potential | € Low            | Medium         | ( High       |
| Cave/Karst Potential | ↑ Critical       |                |              |
| Variance             | None             | • Flex Hose    | Other        |
| Wellhead             | Conventional     | Multibowl      | Both         |
| Other                | ☐4 String Area   | Capitan Reef   | □WIPP        |
| Other                | Fluid Filled     | Cement Squeeze | ☐ Pilot Hole |
| Special Requirements | ☐ Water Disposal | □ COM          | 「 Unit       |

# All Previous COAs Still Apply

### A. CASING

# **Primary Casing Design:**

- 1. The 13-3/8 inch surface casing shall be set at approximately 1003 feet (a minimum of 70 feet (Eddy County) into the Rustler Anhydrite and above the salt) and cemented to the surface.
  - a. If cement does not circulate to the surface, the appropriate BLM office shall be notified and a temperature survey utilizing an electronic type temperature survey with surface log readout will be used or a cement bond log shall be run to verify the top of the cement. Temperature survey will be run a minimum of six hours after pumping cement and ideally between 8-10 hours after completing the cement job.
  - b. Wait on cement (WOC) time for a primary cement job will be a minimum of **8** hours or 500 pounds compressive strength, whichever is greater. (This is to include the lead cement)
  - c. Wait on cement (WOC) time for a remedial job will be a minimum of 4 hours after bringing cement to surface or 500 pounds compressive strength,