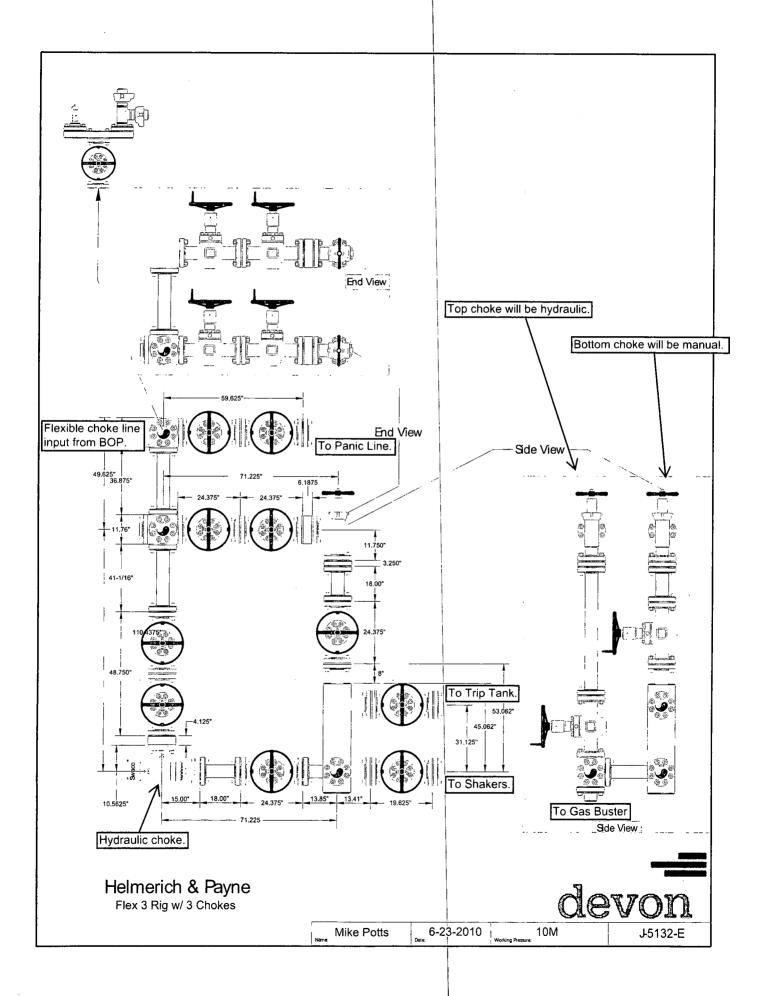

COA

| H2S                  | ← Yes            | € No           |              |
|----------------------|------------------|----------------|--------------|
| Potash               | • None           | Secretary      | ← R-111-P    |
| Cave/Karst Potential | € Low            | Medium         | ( High       |
| Cave/Karst Potential | ↑ Critical       |                |              |
| Variance             | None             | • Flex Hose    | Other        |
| Wellhead             | Conventional     | Multibowl      | Both         |
| Other                | ☐4 String Area   | Capitan Reef   | □WIPP        |
| Other                | Fluid Filled     | Cement Squeeze | ☐ Pilot Hole |
| Special Requirements | ☐ Water Disposal | □ COM          | 「 Unit       |

# All Previous COAs Still Apply