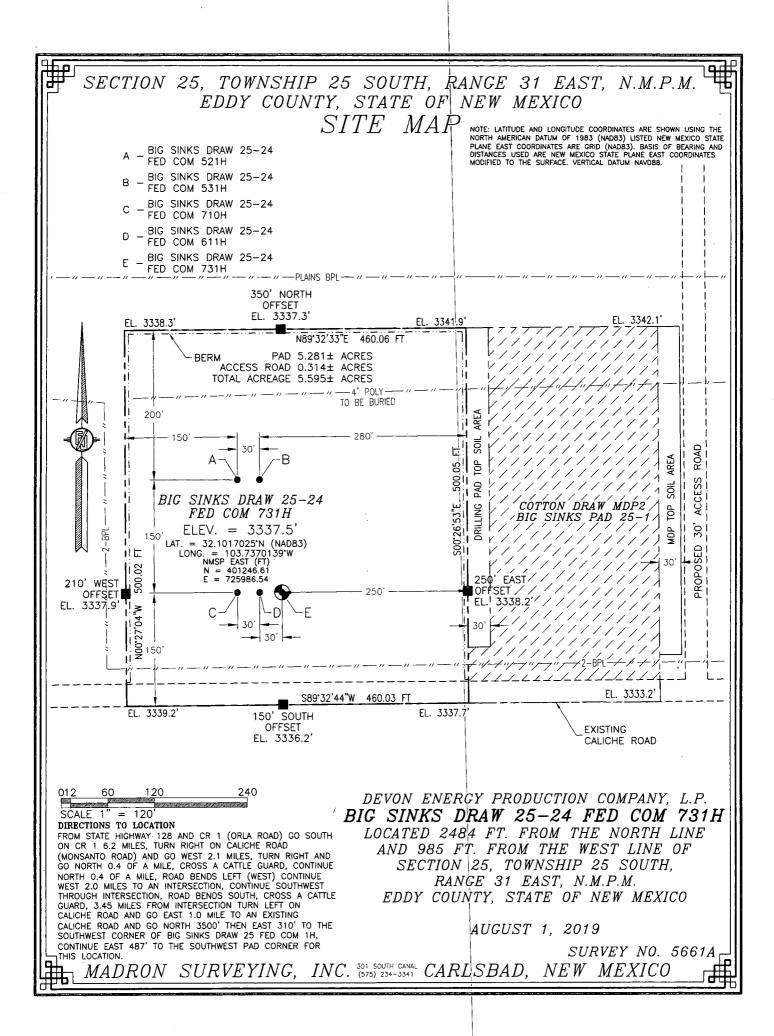

# PECOS DISTRICT DRILLING CONDITIONS OF APPROVAL

OPERATOR'S NAME: Devon Energy Prod Co
LEASE NO.: LC062300
WELL NAME & NO.: 731H - Big Sinks Draw 25-24 Fed
SURFACE HOLE FOOTAGE: 2484'/N & 985/W
BOTTOM HOLE FOOTAGE 330'/N & 990'/W
LOCATION: Section 25, T. 25 S., R.31 E.
COUNTY: Eddy County, New Mexico