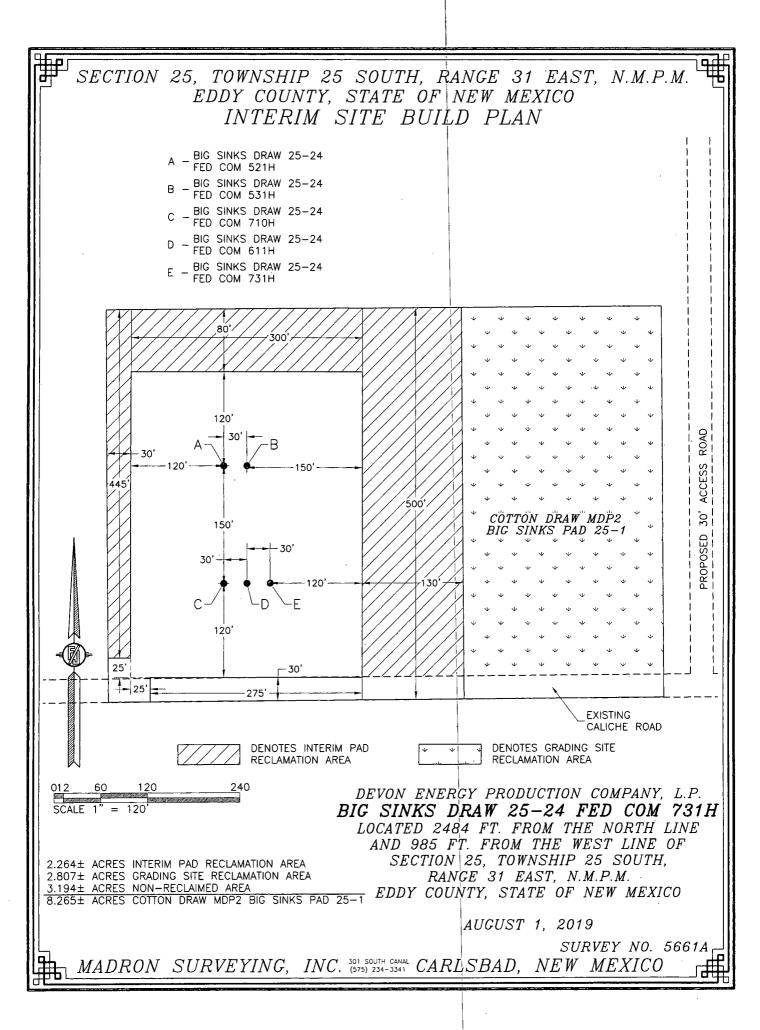

# PECOS DISTRICT DRILLING CONDITIONS OF APPROVAL

OPERATOR'S NAME: Devon Energy Prod Co
LEASE NO.: LC062300
WELL NAME & NO.: 731H - Big Sinks Draw 25-24 Fed
SURFACE HOLE FOOTAGE: 2484'/N & 985/W
BOTTOM HOLE FOOTAGE 330'/N & 990'/W
LOCATION: Section 25, T. 25 S., R.31 E.
COUNTY: Eddy County, New Mexico