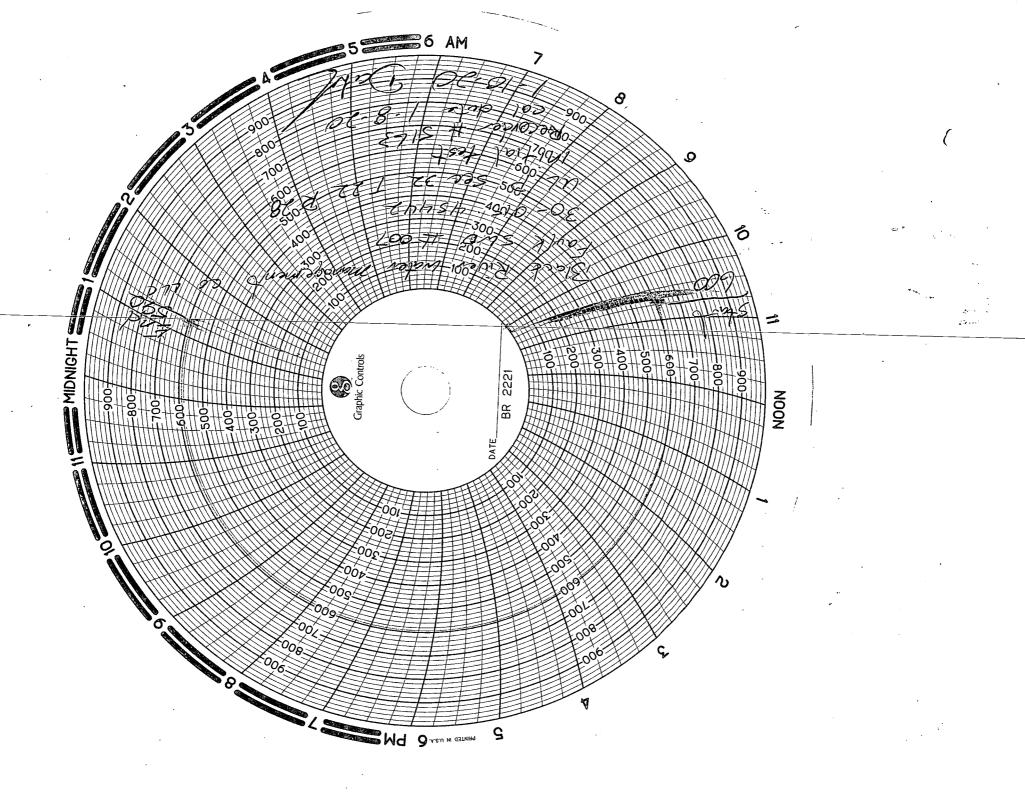

| Office Submit I Copy      | To Appropriate District                                                                       |                          | State of New M       | exico         |           |                                        | Form C-1                 | . 03        |  |  |
|---------------------------|-----------------------------------------------------------------------------------------------|--------------------------|----------------------|---------------|-----------|----------------------------------------|--------------------------|-------------|--|--|
| District I – (575         | ) 393-6161                                                                                    | Energy,                  | Minerals and Nat     | ural Resoure  | ces       | Lumi Lumi Lumi Lumi                    | Revised July 18, 2       | .013        |  |  |
|                           | Dr., Hobbs, NM 88240                                                                          |                          |                      |               |           | WELL API NO.                           |                          |             |  |  |
|                           | District II – (575) 748-1283<br>811 S. First St., Artesia, NM 88210 OIL CONSERVATION DIVISION |                          |                      |               |           | 30-015-45442 5. Indicate Type of Lease |                          |             |  |  |
| District III – (50        | 95) 334-6178<br>s Rd., Aztec, NM 87410                                                        | 12:                      | 20 South St. Fra     | ncis Dr.      |           | STATE                                  | FEE X                    |             |  |  |
| District IV - (50         | 05) 476-3460                                                                                  |                          | Santa Fe, NM 8       | 7505          |           | 6. State Oil & Gas I                   |                          |             |  |  |
| 1220 S. St. Fran<br>87505 | cis Dr., Santa Fe, NM                                                                         |                          |                      |               |           |                                        |                          |             |  |  |
| 67303                     | SUNDRY NOT                                                                                    | ICES AND REI             | PORTS ON WELLS       | <u> </u>      |           | 7. Lease Name or U                     | nit Agreement Nam        | ie e        |  |  |
|                           | THIS FORM FOR PROPO                                                                           | OSALS TO DRILL (         | OR TO DEEPEN OR PL   | UG BACK TO    | Α         |                                        | Č                        |             |  |  |
| PROPOSALS.)               | ESERVOIR. USE "APPLI                                                                          | CATION FOR PER           | RMIT" (FORM C-101) F | OR SUCH       | i         | FAULK SWD                              |                          |             |  |  |
|                           | Vell: Oil Well                                                                                | Gas Well 🔲               | Other SWD-18         | 46-0          |           | 8. Well Number                         | 007                      |             |  |  |
| 2. Name of C              | Operator<br>iver Water Manage                                                                 | mont Compa               | ny IIC               |               |           | 9. OGRID Number                        | 371287                   |             |  |  |
| 3. Address of             |                                                                                               | ment Compar              | riy, LLC             |               |           | 10. Pool name or Wildcat               |                          |             |  |  |
|                           | BJ FREEWAY, STE                                                                               | = 1500 DALL              | AS TY 75240          |               |           | SWD;DEVONIAN                           |                          |             |  |  |
| 4. Well Loca              |                                                                                               | _ 1300, DALLA            | NO, IX 70240         |               |           | SVVD,DEVONIAN                          |                          |             |  |  |
| j                         | t Letter P :                                                                                  | 161 feet                 | t from the S         | line a        | nd        | 515 feet from 1                        | ihe E li                 | ne          |  |  |
| Sect                      |                                                                                               |                          |                      | ange 28E      |           |                                        | County EDDY              |             |  |  |
|                           | 32                                                                                            |                          | Show whether DF      |               | GR etc.   |                                        | County EDD1              |             |  |  |
|                           |                                                                                               |                          | 3026'                | .,,, .        |           |                                        |                          |             |  |  |
|                           |                                                                                               |                          |                      |               |           |                                        |                          |             |  |  |
|                           | 12. Check                                                                                     | Appropriate E            | Box to Indicate N    | Nature of N   | lotice,   | Report or Other D                      | ata                      |             |  |  |
|                           | NOTICE OF IN                                                                                  | ATENTION T               | ro.                  | I             | CLID      | CECHENT DED                            | ODT OF                   |             |  |  |
| DEDECOM E                 | NOTICE OF IN<br>☐ REMEDIAL WORK                                                               | NTENTION I<br>PLUG AND A |                      | REMEDIA       |           | SEQUENT REP                            | JRTOF:<br>LTERING CASING |             |  |  |
|                           | ILY ABANDON                                                                                   | CHANGE PL                |                      |               | l'        |                                        | AND A                    | H           |  |  |
|                           | TER CASING                                                                                    | MULTIPLE C               | <del>-</del>         | CASING/C      | i i       |                                        | ANDA                     | ш           |  |  |
|                           | COMMINGLE                                                                                     | MOETH EE O               |                      | 0,10,110,70   |           |                                        |                          |             |  |  |
|                           | OP SYSTEM                                                                                     |                          |                      |               |           |                                        |                          |             |  |  |
| OTHER:                    |                                                                                               |                          |                      | OTHER:        | Compl     | etion procedure                        |                          | X           |  |  |
|                           |                                                                                               |                          |                      |               |           | d give pertinent dates,                |                          | date        |  |  |
|                           |                                                                                               |                          | E 19.15.7.14 NMA     | C. For Multi  | iple Cor  | npletions: Attach wel                  | lbore diagram of         |             |  |  |
| propo                     | osed completion or rec                                                                        | completion.              |                      |               | ŀ         |                                        |                          |             |  |  |
| 01/06                     | 6/20 RIH & set p                                                                              | acker @ 13,4             | 41'. Open hole d     | lisposal inte | erval fro | om 13510' to 14510                     | )' (Devonian).           |             |  |  |
| 01/08                     |                                                                                               |                          |                      |               |           | anger. Secure well                     |                          |             |  |  |
|                           | 01/09/20 ND 5K BOP, set tree. Secure well, hand over to constr                                |                          |                      |               |           |                                        |                          |             |  |  |
| 01/10                     | 0/20 Perform suc                                                                              | cessful MIT to           | o 600 psi for 30 r   | nin; drop 10  | o psi, L  | Dan Smolik NMOCE                       | ), witness.              |             |  |  |
|                           |                                                                                               |                          |                      |               | i         |                                        |                          |             |  |  |
|                           |                                                                                               |                          |                      |               |           |                                        |                          |             |  |  |
|                           |                                                                                               |                          |                      |               |           |                                        | RECEIVED                 | )           |  |  |
|                           |                                                                                               |                          |                      |               |           |                                        | •                        |             |  |  |
|                           |                                                                                               |                          |                      |               |           |                                        | JAN 3 0 202              | 0           |  |  |
|                           | TVD/MD 14505'/1                                                                               | 14510'                   |                      |               |           |                                        |                          |             |  |  |
|                           |                                                                                               |                          |                      |               |           |                                        | 4RD-OCD A                | RTES        |  |  |
| Spud Date:                | 11/15/20                                                                                      | 19                       | Rig Release D        | ate:          | 12/1:     | 2/2019                                 |                          |             |  |  |
|                           |                                                                                               |                          | •                    |               |           |                                        |                          |             |  |  |
| T. 1 (1)                  |                                                                                               | 1                        |                      |               | 1 1       | 11-1:-C                                |                          |             |  |  |
| I hereby certif           | y that the information                                                                        | above is true ar         | nd complete to the t | best of my kn | owleag    | e and belief.                          |                          |             |  |  |
|                           | 1                                                                                             |                          |                      |               |           |                                        |                          |             |  |  |
| SIGNATURE                 | Cloa N                                                                                        | lonia                    | TITLE Sr.            | Regulatory    | Analys    | st DAT                                 | E 01/28/2020             |             |  |  |
|                           |                                                                                               | 1                        |                      |               |           |                                        | 070 074 5040             |             |  |  |
| Type or print             |                                                                                               |                          | E-mail addres        | ss: amonroe@  | ymatad    | orresources.com PHO                    | NE: 9/2-3/1-5218         | <del></del> |  |  |
| For State Use             | e Only                                                                                        |                          |                      |               |           |                                        |                          |             |  |  |
| APPROVED                  | BY: Dad.                                                                                      |                          | TITLE Con            | Micena        | ,         | DATE DATE                              | 1-30-2                   | 0           |  |  |
|                           | Approval (if any):                                                                            |                          |                      | 1             |           |                                        |                          |             |  |  |