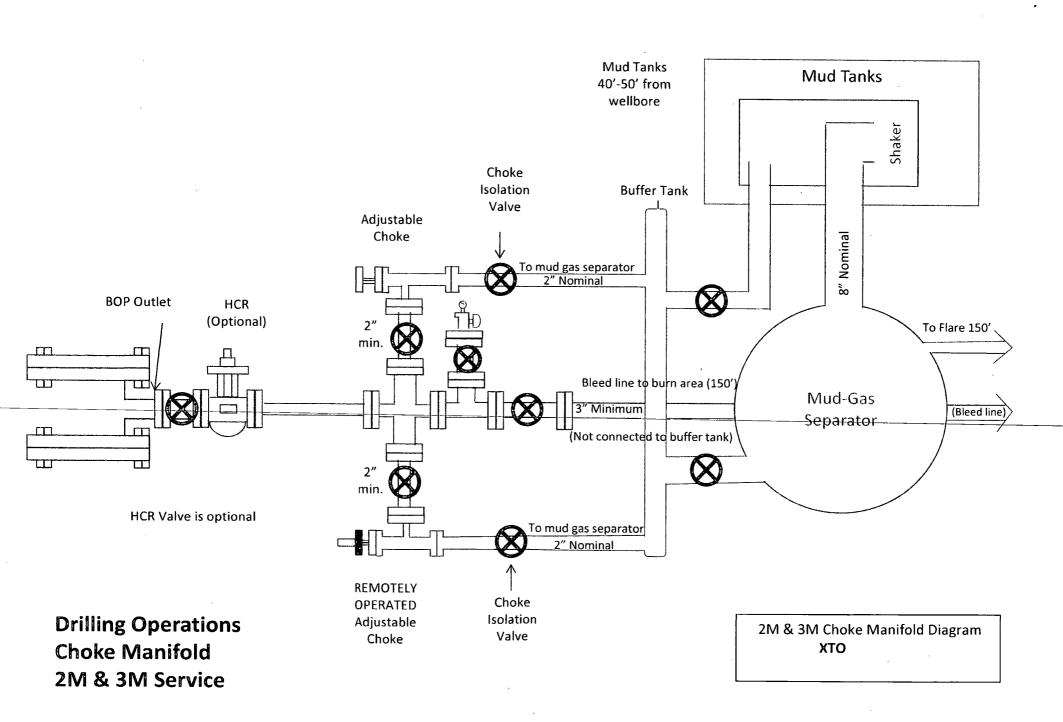

A variance is requested to allow use of a flex hose as the choke line from the BOP to the Choke Manifold. If this hose is used, a copy of the manufacturer's certification and pressure test chart will be kept on the rig. Attached is an example of a certification and pressure test chart. The manufacturer does not require anchors.