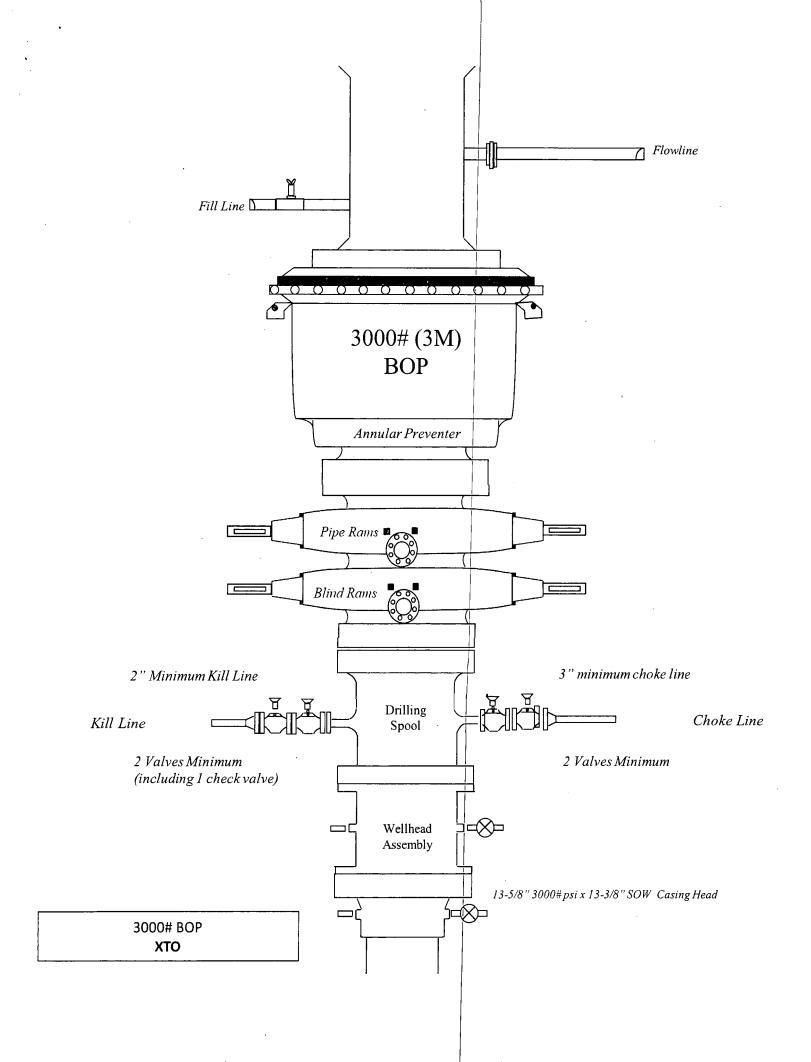

24 hr = 2000 psi

Top of cement: Top of liner

The blow out preventer equipment (BOP) for this well consists of a 13-5/8" minimum 3M Hydril and a

All BOP testing will be done by an independent service company. Annular pressure tests will be limited to 50% of the working pressure. When nippling up on the 13-5/8" 3M bradenhead and flange, the BOP test will be limited to 3000 psi. When the 9-5/8" and 7" casing is set, the packoff seals will be tested to a minimum of 3000 psi. All BOP tests will include a low pressure test as per BLM regulations. The 3M BOP diagrams are attached. Blind rams will be functioned tested each trip, pipe rams will be functioned tested each day.

A variance is requested to allow use of a flex hose as the choke line from the BOP to the Choke Manifold. If this hose is used, a copy of the manufacturer's certification and pressure test chart will be kept on the rig. Attached is an example of a certification and pressure test chart. The manufacturer does not require anchors.