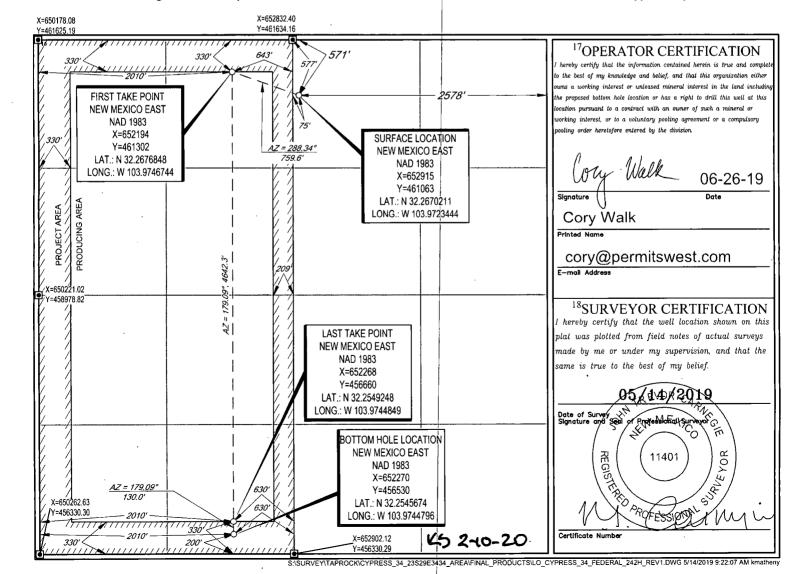

Department OIL CONSERVATION DIVISION

1220 South St. Francis EMNRD-OCD ARTESIA Santa Fe, NM 87505

AMENDED REPORT

WELL LOCATION AND ACREAGE DEDICATION PLAT

| 'API Numbe            |                  | <sup>3</sup> Pool | <sup>3</sup> Pool Name   |  |  |
|-----------------------|------------------|-------------------|--------------------------|--|--|
| 30-015-4              | <b>%99</b> 98220 | PURPLE SAG        | PURPLE SAGE; WOLFCAMP    |  |  |
| Property Code         | 5,               | Property Name     | <sup>6</sup> Well Number |  |  |
| 319943                | CYPRES           | 242H              |                          |  |  |
| <sup>7</sup> OGRID №. | 8(               | Operator Name     | <sup>9</sup> Elevation   |  |  |
| 372043                | TAP ROCK         | OPERATING, LLC.   | 3044'                    |  |  |

10 Surface Location

| UL or lot no. | Section | Township | Range | Lot Idn | Feet from the | North/South line | Feet from the | East/West line | County |
|---------------|---------|----------|-------|---------|---------------|------------------|---------------|----------------|--------|
| В             | 34      | 23-S     | 29-E  | _       | 571'          | NORTH            | 2578'         | EAST           | EDDY   |

<sup>11</sup>Bottom Hole Location If Different From Surface

| UL or lot no.                 | Section<br><b>34</b>     | Township 23-S          | Range 29-E     | Lot Idn<br>—         | Feet from the 200' | North/South line | Feet from the 2010' | East/West line • WEST | County <b>EDDY</b> |
|-------------------------------|--------------------------|------------------------|----------------|----------------------|--------------------|------------------|---------------------|-----------------------|--------------------|
| <sup>12</sup> Dedicated Acres | <sup>13</sup> Joint or l | nfill <sup>14</sup> Cc | nsolidation Co | de <sup>15</sup> Ord | er No.             |                  |                     |                       |                    |