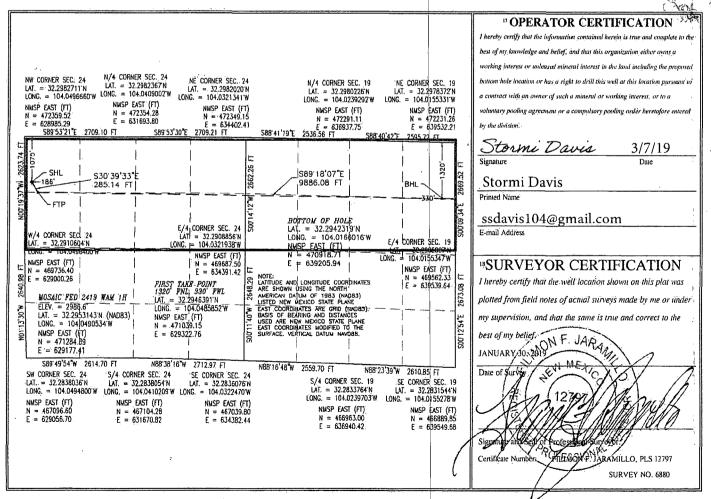

## WELL LOCATION AND ACREAGE DEDICATION PLAT

| <sup>1</sup> API Numbe | ,     | <sup>2</sup> Pool Code      | l Name                   |                        |  |  |
|------------------------|-------|-----------------------------|--------------------------|------------------------|--|--|
| 30-015-                | 16679 | 98220                       | Purple Sage; V           | Volfcamp (Gas)         |  |  |
| Property Code          |       | <sup>5</sup> Pr             | <sup>6</sup> Well Number |                        |  |  |
| 327119                 |       | MOSAIC FED 2419 WAM         |                          |                        |  |  |
| 'OGRID No.             |       | <sup>8</sup> O <sub>I</sub> | erator Name              | <sup>9</sup> Elevation |  |  |
| 12361                  |       | KAISER-FI                   | RANCIS OIL CO.           | 2986.6                 |  |  |

Surface Location

|                                                  | UL or lot no. | Section | Township | Range | Lot Idn | Feet from the | North/South line | Feet from the | East/West line | County |  |
|--------------------------------------------------|---------------|---------|----------|-------|---------|---------------|------------------|---------------|----------------|--------|--|
|                                                  | D             | 24      | 23 S     | 28 E  | -       | 1075          | NORTH            | 186           | WEST           | EDDY   |  |
| " Bottom Hole Location If Different From Surface |               |         |          |       |         |               |                  |               |                | <3     |  |

| UL or lot no.  | Section<br>19         | Township<br>23 S | Range<br>29 E              | Lot-ldn | Feet from the 1320 | North/South line NORTH | Feet from the | East/West line<br>EAST | County EDDY / |
|----------------|-----------------------|------------------|----------------------------|---------|--------------------|------------------------|---------------|------------------------|---------------|
| Dedicated Acre | s <sup>13</sup> Joint |                  | <sup>4</sup> Consolidation | 1 Code  |                    | !                      | 15 Order No.  |                        | A.            |

No allowable will be assigned to this completion until all interests have been consolidated or a non-standard unit has been approved by the division.