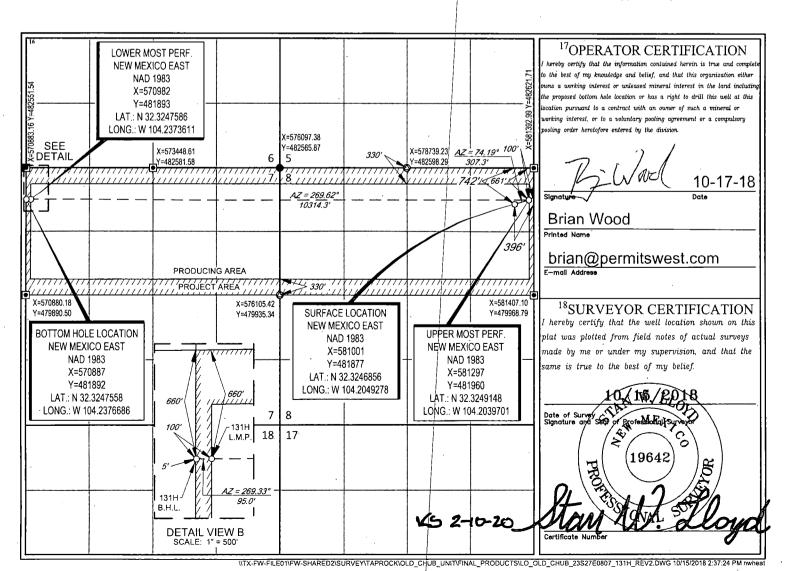

AMENDED REPORT

WELL LOCATION AND ACREAGE DEDICATION PLAT <sup>1</sup>API Number 30-015- 46681 10380 Cass Draw; Bone Spring <sup>4</sup>Property Code Property Name Well Number *3*27089 OLD CHUB FED COM 131H OGRID No. 8Operator Name <sup>9</sup>Elevation 372043 TAP ROCK OPERATING, LLC. 3158 <sup>10</sup>Surface Location UL or lot no. Feet from the Section Township Range Lot Idn North/South line Feet from the East/West line County 742 8 23-S 27-E NORTH 396 Α **EAST EDDY** <sup>11</sup>Bottom Hole Location If Different From Surface UL or lot no. Township Feet from the North/South line Range Lot Idn Feet from the East/West line 660' 5 23 - SNORTH 27 - EWEST **EDDY** 1

No allowable will be assigned to this completion until all interests have been consolidated or a non-standard unit has been approved by the division.

<sup>5</sup>Order No.