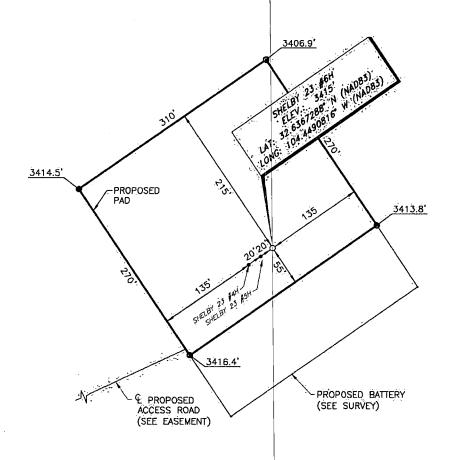

SPUR ENERGY PARTNERS LLC
SHELBY 23 #6H SITE PLAN
(836' FNL & 685' FEL)
SECTION 28, T19S, R25E
N. M. P. M., EDDY COUNTY, NEW MEXICO

## SECTION 26, TWP. 19 SOUTH, RGE. 25 EAST, N. M. P. M., EDDY COUNTY, NEW MEXICO

OPERATOR: Spur Energy Partners LLC LEASE: Shelby 23 LOCATION: 836' FNL & 685' FEL ELEVATION: 3415'

Copyright 2016 - All Rights Reserved