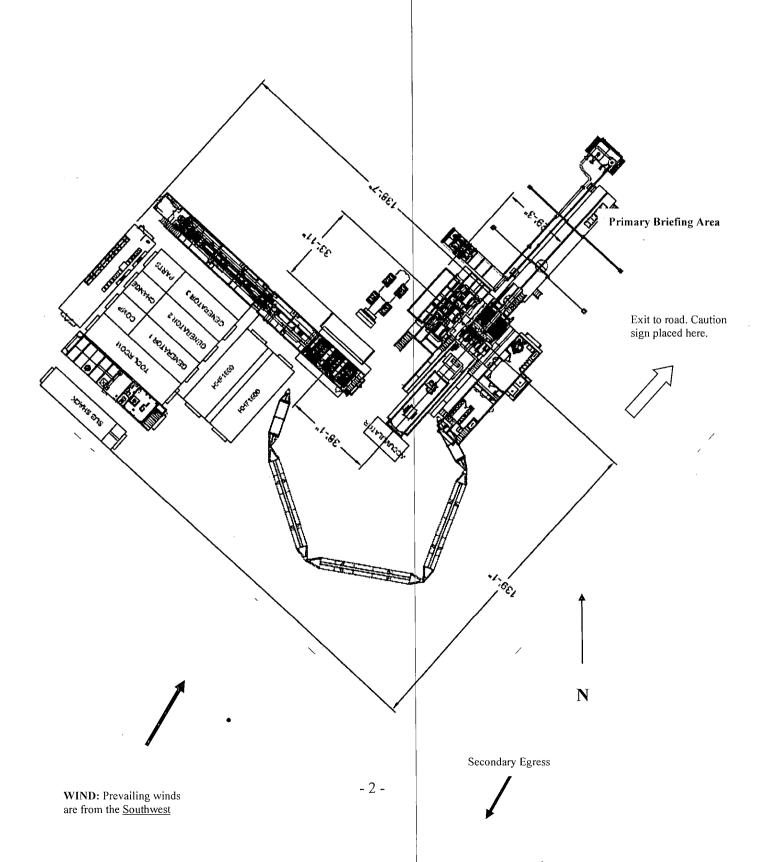

SPUR ENERGY PARTNERS LLC
SHELBY 23 #6H SITE PLAN
(836' FNL & 685' FEL)
SECTION 28, T19S, R25E
N. M. P. M., EDDY COUNTY, NEW MEXICO

#### DIRECTIONS TO LOCATION

From the intersection of CR-23 (Rock Daisy Rd.) and CR-29 (Crossbuck Rd.);

Co East on CR-23 approx. 3.2 miles to a lease rood on the left.

Turn left and go North approx. 1.3 miles to a proposed road on the left.

Turn left and go Northeast approx. 467 feet to location on the left.

BEARINGS ARE GRID NAD 83 NN EAST DISTANCES ARE HORIZ, GROUND

| NO.                 | REVISION   | DATE  |  |  |  |  |
|---------------------|------------|-------|--|--|--|--|
| JOB NO.: LS19121148 |            |       |  |  |  |  |
| DWC                 | NO.: 19121 | 148-4 |  |  |  |  |