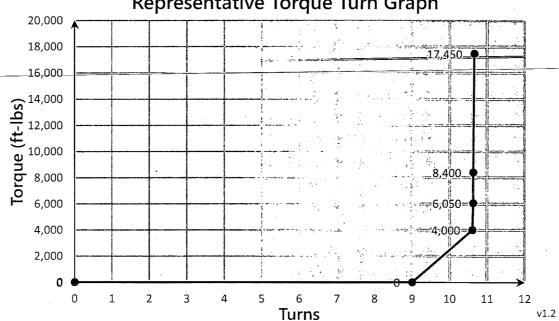

|                          | v1.2   | 7/26/2010  |
|                             |        |         |                          | v 1.4  | 7/26/2018  |

This documentation contains confidential and proprietary information not to be reproduced or divulged in whole or in part to anyone outside of your company without prior written authorization from Precision Connections, LLC, and such documentation and information is provided to you upon such conditions of confidentiality.



Keeping You Connected.



7/26/2018

#### Torque Data Sheet - Precision Connections BK-HT

5.5 in. 20 lb/ft L-80 with 6.3 in. Coupling OD

ft-lbs 6,050

Max Operating Torque

19,800 ft-lbs

Max Make Up Torque

17,450 ft-lbs Yield Torque

23,250 ft-lbs

Optimum Torque

8,400 ft-lbs

Representative Torque Turn Graph







## **Spur Energy Partners, LLC**

Eddy County, NM (NAD 83 - NME) Shelby 23 #6H OH

RECEIVED

JAN 2 1 2020

EMNRD-OCD ARTESIA

Plan: Plan #1

### **Standard Plan With Toolface**

15 January, 2020



#### Standard Plan With Toolface

| Company: Project: Spur Energy Partners, LLC Eddy County, NM (NAD 83 - NME) Shelby 23 Well: #6H Wellbore: OH Design: Plan #1      |                                                                                                                          | Local Co-ordinate Referen TVD Reference: MD Reference: North Reference: Survey Calculation Method Database: