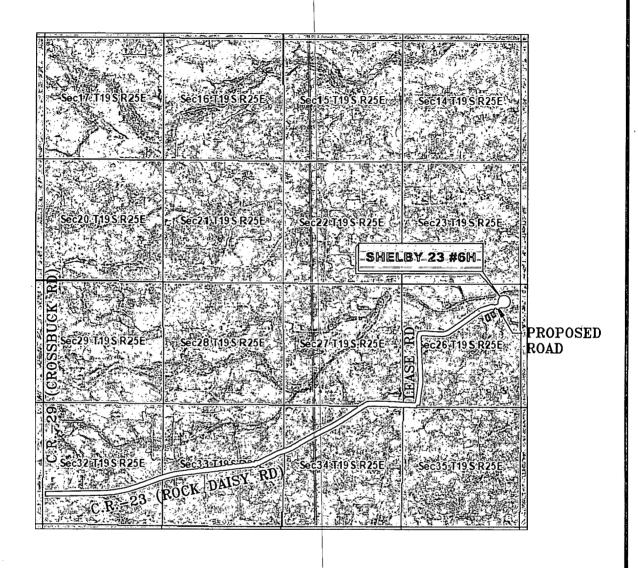

#### DIRECTIONS TO LOCATION

From the intersection of CR-23 (Rock Daisy Rd.) and CR-29 (Crossbuck Rd.);

Co East on CR-23 approx. 3.2 miles to a lease rood on the left.

Turn left and go North approx. 1.3 miles to a proposed road on the left.

Turn left and go Northeast approx. 467 feet to location on the left.

BEARINGS ARE GRID NAD 83 NN EAST DISTANCES ARE HORIZ, GROUND

| NO.                 | REVISION   | DATE  |  |  |  |  |
|---------------------|------------|-------|--|--|--|--|
| JOB NO.: LS19121148 |            |       |  |  |  |  |
| DWC                 | NO.: 19121 | 148-4 |  |  |  |  |

## VICINITY | MAP

NOT TO SCALE