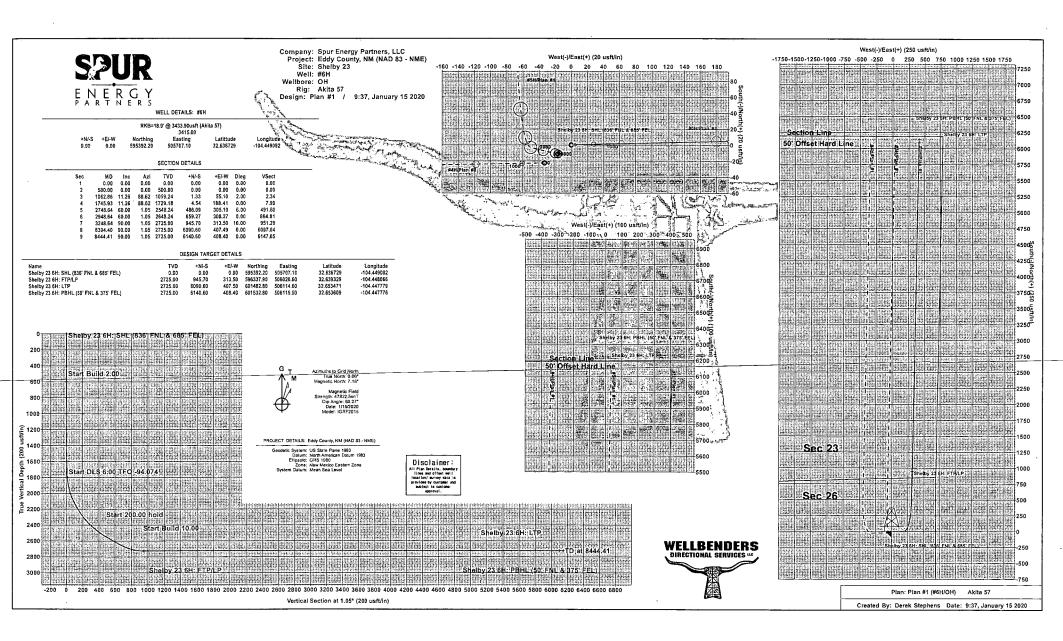

SPUR ENERGY PARTNERS LLC
SHELBY 23 #6H SITE PLAN
(836' FNL & 685' FEL)
SECTION 28, T19S, R25E
N. M. P. M., EDDY COUNTY, NEW MEXICO

#### DIRECTIONS TO LOCATION

From the intersection of CR-23 (Rock Daisy Rd.) and CR-29 (Crossbuck Rd.);

Co East on CR-23 approx. 3.2 miles to a lease rood on the left.

Turn left and go North approx. 1.3 miles to a proposed road on the left.

Turn left and go Northeast approx. 467 feet to location on the left.

BEARINGS ARE GRID NAD 83 NN EAST DISTANCES ARE HORIZ, GROUND

| NO.                 | REVISION   | DATE  |  |  |  |  |
|---------------------|------------|-------|--|--|--|--|
| JOB NO.: LS19121148 |            |       |  |  |  |  |
| DWC                 | NO.: 19121 | 148-4 |  |  |  |  |

701 S. CECIL ST., HOBBS, NM 88240 (575) 964-8200

Copyright 2016. - All Rights Reserved

SCALE: 1" = 100'
DATE: 12-11-2019
SURVEYED BY: JF/EF
DRAWN BY: KAKN
APPROVED BY: RMH
SHEET: 1 OF 1

## VICINITY | MAP

NOT TO SCALE

## SECTION 26, TWP. 19 SOUTH, RGE. 25 EAST, N. M. P. M., EDDY COUNTY, NEW MEXICO

OPERATOR: Spur Energy Partners LLC LEASE: Shelby 23 LOCATION: 836' FNL & 685' FEL ELEVATION: 3415'

Copyright 2016 - All Rights Reserved

NO. REVISION DATE

JOB NO.: LS19121148

DWG. NO.: 19121148-3

WELL NO.: 6H

701 S. CECIL ST., HOBBS, NM 88240 (575) 964-8200

SCALE: N. T. S.

DATE: 12-11-2019

SURVEYED BY: JF/EF

DRAWN BY: KAKN

APPROVED BY: RMH

SHEET: 1 OF 1