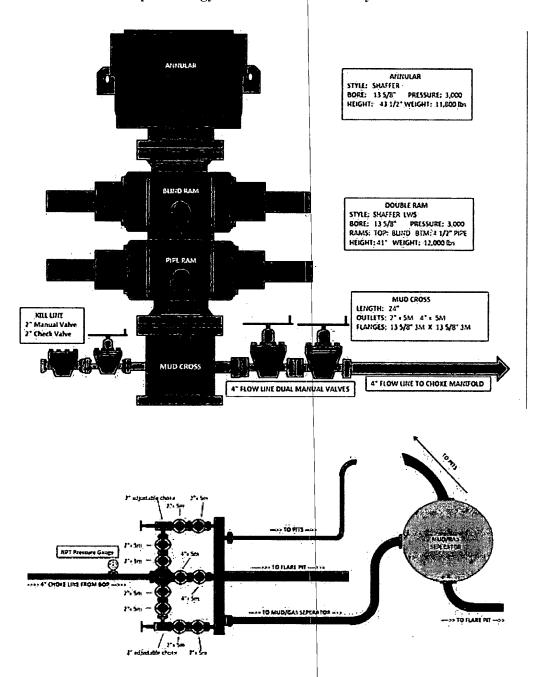

the use of a flexible choke line from the BOP to Choke Manifold. See attached for specs and hydrostatic test chart.

Y Are anchors required by manufacturer?

A multibowl or a unionized multibowl wellhead system will be employed. The wellhead and connection to the BOPE will meet all API 6A requirements. The BOP will be tested per Onshore Order #2 after installation on the surface casing which will cover testing requirements for a maximum of 30 days. If any seal subject to test pressure is broken the system must be tested. We will test the flange connection of the wellhead with a test port that is directly in the flange. We are proposing that we will run the wellhead through the rotary prior to cementing surface casing as discussed with the BLM on October 8, 2015. See attached schematics.



The buffer tank and panic line will not be connected at any point during drilling operations.

Required safety valves, with appropriate wrenches and subs for the drill string being utilized, will be in the open position and accessible on the rig floor.

#### 5. Mud Program

| Erom (ff) | pth : | Type            |    | Weight. | Viscosity | Water Loss |
|-----------|-------|-----------------|----|---------|-----------|------------|
| 0         | 1200  | Water-Based Mud | 31 | 8.6-8.9 | 32-36     | N/C        |
| 1200      | 8517  | Water-Based Mud |    | 8.6-8.9 | 32-36     | N/C        |

Sufficient mud materials to maintain mud properties and meet minimum lost circulation and weight increase requirements will be kept on location at all times. The following is a general list of products: