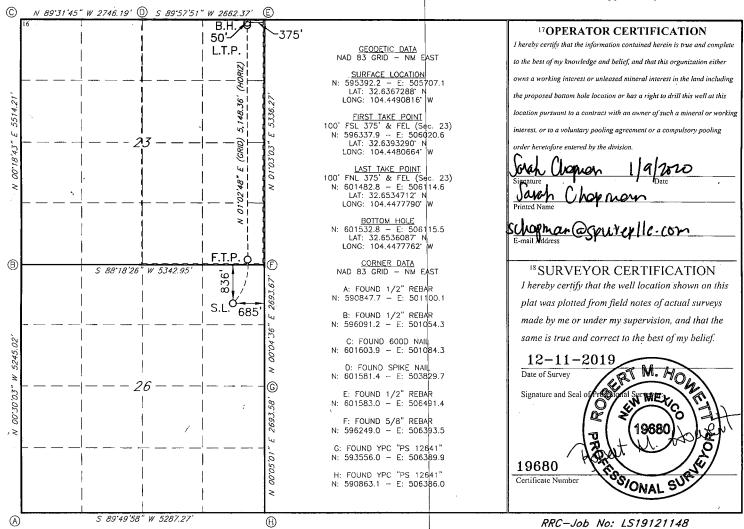

☐ AMENDED RÉPORT

|                                |                 | · V            | ELL L         | OCATIO                                | N AND ACE                 | REAG   | E DEDIC      | ATION PLA               | T        |          |                                       |  |
|--------------------------------|-----------------|----------------|---------------|---------------------------------------|---------------------------|--------|--------------|-------------------------|----------|----------|---------------------------------------|--|
| 30-013                         | S-410           | 628            | 9             | <sup>2</sup> Pool Code<br><b>1565</b> | . لم                      | Fire   | n hin        | 3 Pool Nai<br>US; Glony |          | סע       |                                       |  |
| 4 Property Co                  | ode (           |                |               |                                       | 5 Property No             | - 1    |              | • <b>,</b>              |          |          | <sup>6</sup> Well Number<br><b>6H</b> |  |
| 32894                          | NO.<br><b>1</b> |                |               | SPUR                                  | 8 Operator N<br>ENERGY PA |        | ERS LLC      | ,                       |          | 9        | Elevation 3415'                       |  |
| <sup>10</sup> Surface Location |                 |                |               |                                       |                           |        |              |                         |          |          |                                       |  |
| UL or lot no.                  | Section         | Township       | Range         | Lot Idn                               | Feet from the             | Nort   | h/South line | Feet From the           | East/Wes | st line  | County                                |  |
| A                              | 26              | 19S            | 25E           |                                       | 836                       | NO     | RTH          | 685                     | EAS      | ${ m T}$ | EDDY                                  |  |
|                                |                 |                | 11 ]          | Bottom F                              | Hole Location             | If Dif | ferent Fro   | om Surface              |          |          |                                       |  |
| UL or lot no.                  | Section         | Township       | Range         | Lot Idn                               | Feet from the             | Nort   | h/South line | Feet from the           | East/Wes | st line  | County                                |  |
| A                              | 23              | 19S            | 25E           |                                       | 50                        | NC     | RTH          | 375                     | EAS      | T        | EDDY                                  |  |
| 12 Dedicated Acre              | s 13 Joint      | or Infill 14 ( | Consolidation | Code 15                               | Order No.                 |        |              |                         |          | i        |                                       |  |
| 320                            | 1               |                |               |                                       |                           |        |              |                         |          |          |                                       |  |

Turn left and go Northeast approx. 467 feet to location on the left.

BEARINGS ARE GRID NAD 83 NN EAST DISTANCES ARE HORIZ, GROUND

| NO.                 | REVISION   | DATE  |  |  |  |  |
|---------------------|------------|-------|--|--|--|--|
| JOB NO.: LS19121148 |            |       |  |  |  |  |
| DWC                 | NO.: 19121 | 148-4 |  |  |  |  |

701 S. CECIL ST., HOBBS, NM 88240 (575) 964-8200

Copyright 2016. - All Rights Reserved

SCALE: 1" = 100'
DATE: 12-11-2019
SURVEYED BY: JF/EF
DRAWN BY: KAKN
APPROVED BY: RMH
SHEET: 1 OF 1

## SECTION 26, TWP. 19 SOUTH, RGE. 25 EAST, N. M. P. M., EDDY COUNTY, NEW MEXICO

OPERATOR: Spur Energy Partners LLC LEASE: Shelby 23 LOCATION: 836' FNL & 685' FEL ELEVATION: 3415'

Copyright 2016 - All Rights Reserved