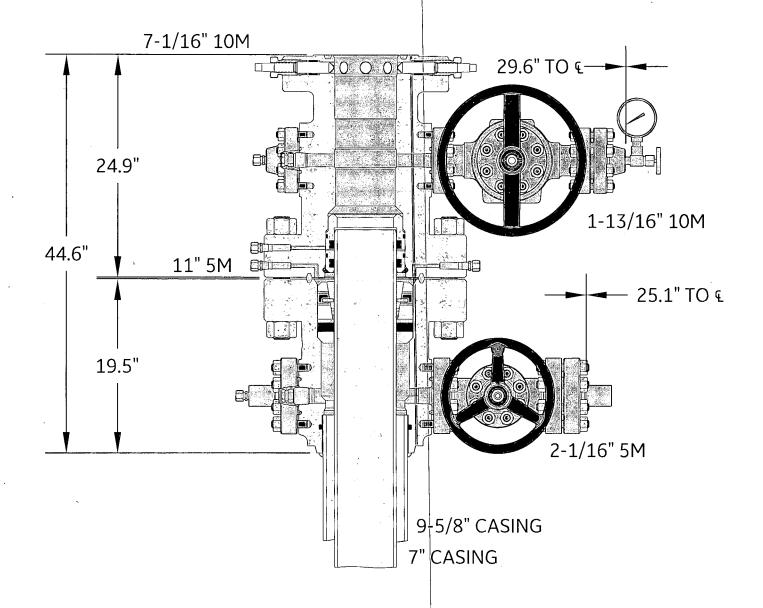

ore than one drilling rig be used for drilling operations? If yes, describe. | No     |

#### Total estimated cuttings volume: 808.4 bbls.

#### Attachments

- \_x\_\_ Directional Plan
- \_x\_ H2S Contingency Plan
- \_x\_ Rig Attachments
- x Premium Connection Specs

#### 9. Company Personnel

| Name               | <u>Title</u>     | Office Phone | Mobile Phone |
|--------------------|------------------|--------------|--------------|
| Christopher Hollis | Drilling Manager | 832-930-8629 | 713-380-7754 |
| •                  |                  |              |              |
|                    |                  |              | ,            |
|                    |                  |              |              |
|                    |                  |              |              |





#### Pressure Control

9-5/8" x 7" 10M CONVENTIONAL WELLHEAD ASSEMBLY, WITH T-EBS-F TUBING HEAD

COPYWRIGHT & PROPRIETARY NOTICE

Copywright 2017 Baker Hughes, a GE company, LLC (unpublished work). All rights reserved. The information contained in this document company confidential and proprietary property of Baker Hughes and may not be distributed, transmitted, reproduced, altered or used for any purpose without the express written consent of Baker Hughes. ALL DIMENSIONS ARE APPROXIMATE, NOT FOR MANUFACTURING USE

DRAWING NO. DRAWN BY: 10017322 VJK REVIEWED BY: Rev. of Sht. APPROVED BY: 20DEC19



Keeping You Connected.

## Precision Connections BK-HT 5.5 in. 20 lb/ft L-80 with 6.3 in. Coupling OD



| Pipe Body                   |        |         | Connection               |