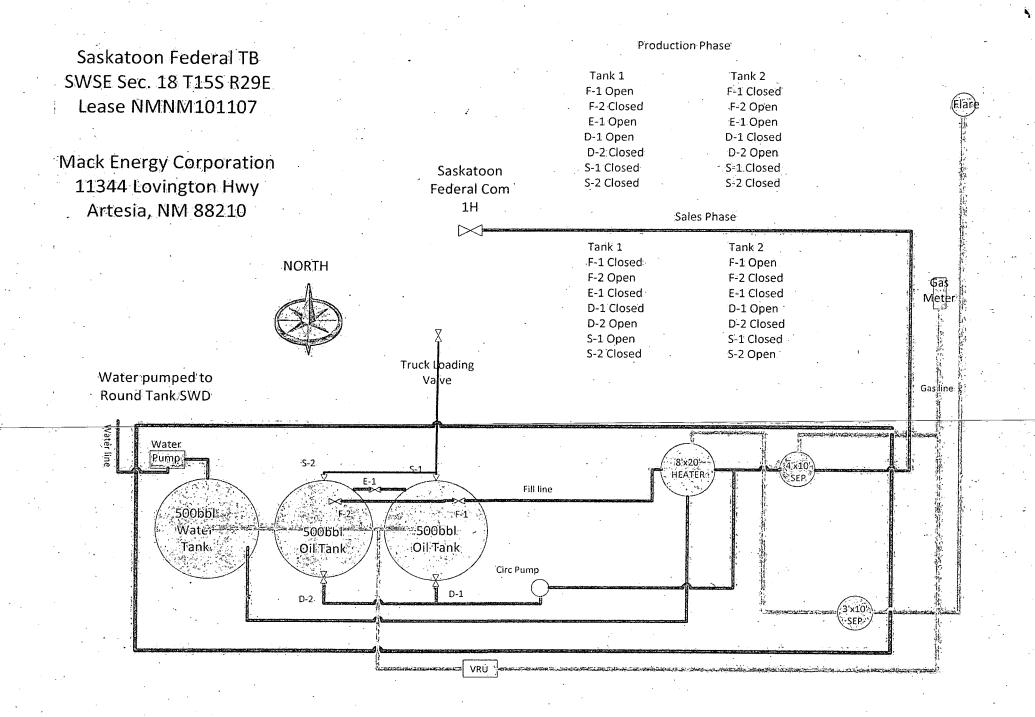

## UNITED STATES DEPARTMENT OF THE INTERIOR BUREAU OF LAND MANAGEMENT

FORM APPROVED OMB NO. 1004-0137 Expires: January 31, 2018

SUNDRY NOTICES AND REPORTS ON WELLS rtesia

Lease Serial No. NMNM101107

| abandoned we                                                                                                                                                                                                   |                                                                                                                                                                                                                        | drill or to re-enter                                                                                                                                                                                                                                                                                                                                                                                                                                                                                                                                                                                                                                                                                                                                                                                                                                                                                                                                                                                                                                                                                                                                                                                                                                                                                                                                                                                                                                                                                                                                                                                                                                                                                                                                                                                                                                                                                                                                                                                                                                                                                                           | an                        | ,                                                     |                                                                 |                                                   |                |  |
|----------------------------------------------------------------------------------------------------------------------------------------------------------------------------------------------------------------|------------------------------------------------------------------------------------------------------------------------------------------------------------------------------------------------------------------------|--------------------------------------------------------------------------------------------------------------------------------------------------------------------------------------------------------------------------------------------------------------------------------------------------------------------------------------------------------------------------------------------------------------------------------------------------------------------------------------------------------------------------------------------------------------------------------------------------------------------------------------------------------------------------------------------------------------------------------------------------------------------------------------------------------------------------------------------------------------------------------------------------------------------------------------------------------------------------------------------------------------------------------------------------------------------------------------------------------------------------------------------------------------------------------------------------------------------------------------------------------------------------------------------------------------------------------------------------------------------------------------------------------------------------------------------------------------------------------------------------------------------------------------------------------------------------------------------------------------------------------------------------------------------------------------------------------------------------------------------------------------------------------------------------------------------------------------------------------------------------------------------------------------------------------------------------------------------------------------------------------------------------------------------------------------------------------------------------------------------------------|---------------------------|-------------------------------------------------------|-----------------------------------------------------------------|---------------------------------------------------|----------------|--|
| Do not use this form for proposals to drill or to re-enter abandoned well. Use form 3160-3 (APD) for such propo                                                                                                |                                                                                                                                                                                                                        |                                                                                                                                                                                                                                                                                                                                                                                                                                                                                                                                                                                                                                                                                                                                                                                                                                                                                                                                                                                                                                                                                                                                                                                                                                                                                                                                                                                                                                                                                                                                                                                                                                                                                                                                                                                                                                                                                                                                                                                                                                                                                                                                | als.                      |                                                       |                                                                 | ttee or Tribe Name                                |                |  |
| SUBMIT IN TRIPLICATE - Other instructions on page                                                                                                                                                              |                                                                                                                                                                                                                        |                                                                                                                                                                                                                                                                                                                                                                                                                                                                                                                                                                                                                                                                                                                                                                                                                                                                                                                                                                                                                                                                                                                                                                                                                                                                                                                                                                                                                                                                                                                                                                                                                                                                                                                                                                                                                                                                                                                                                                                                                                                                                                                                | 7. If Un<br>NMN           |                                                       | 7. If Unit or CA/Agree<br>NMNM139454                            | nit or CA/Agreement, Name and/or No.<br>INM139454 |                |  |
| 1. Type of Well.  ☑ Oil Well ☐ Gas Well ☐ Other                                                                                                                                                                |                                                                                                                                                                                                                        |                                                                                                                                                                                                                                                                                                                                                                                                                                                                                                                                                                                                                                                                                                                                                                                                                                                                                                                                                                                                                                                                                                                                                                                                                                                                                                                                                                                                                                                                                                                                                                                                                                                                                                                                                                                                                                                                                                                                                                                                                                                                                                                                |                           |                                                       | Well Name and No.     SASKATOON FEDERAL COM 1H                  |                                                   |                |  |
| 2. Name of Operator Contact: JERRY SHERREL MACK ENERGY CORPORATION E-Mail: jerrys@mackenergycorp.com                                                                                                           |                                                                                                                                                                                                                        |                                                                                                                                                                                                                                                                                                                                                                                                                                                                                                                                                                                                                                                                                                                                                                                                                                                                                                                                                                                                                                                                                                                                                                                                                                                                                                                                                                                                                                                                                                                                                                                                                                                                                                                                                                                                                                                                                                                                                                                                                                                                                                                                |                           | <u>`                                    </u>          | 9. API Well No.<br>30-005-64313-00-S1                           |                                                   |                |  |
| 3a. Address       3b. Phone No.         P.O. BOX 960       Ph: 505.748         ARTESIA, NM 88211-0960       Fx: 505.746                                                                                        |                                                                                                                                                                                                                        |                                                                                                                                                                                                                                                                                                                                                                                                                                                                                                                                                                                                                                                                                                                                                                                                                                                                                                                                                                                                                                                                                                                                                                                                                                                                                                                                                                                                                                                                                                                                                                                                                                                                                                                                                                                                                                                                                                                                                                                                                                                                                                                                | le area code)<br>}        |                                                       | 10. Field and Pool or Exploratory Area<br>ROUND TANK-SAN ANDRES |                                                   |                |  |
| 4. Location of Well (Footage, Sec., T.                                                                                                                                                                         | ., R., M., or Survey Description                                                                                                                                                                                       |                                                                                                                                                                                                                                                                                                                                                                                                                                                                                                                                                                                                                                                                                                                                                                                                                                                                                                                                                                                                                                                                                                                                                                                                                                                                                                                                                                                                                                                                                                                                                                                                                                                                                                                                                                                                                                                                                                                                                                                                                                                                                                                                | *                         | <del></del>                                           | 11. County or Parish, State                                     |                                                   |                |  |
| Sec 18 T15S R29E SWSE 960FSL 1675FEL 33.011276 N Lat, 104.064659 W Lon                                                                                                                                         |                                                                                                                                                                                                                        |                                                                                                                                                                                                                                                                                                                                                                                                                                                                                                                                                                                                                                                                                                                                                                                                                                                                                                                                                                                                                                                                                                                                                                                                                                                                                                                                                                                                                                                                                                                                                                                                                                                                                                                                                                                                                                                                                                                                                                                                                                                                                                                                | ,                         |                                                       | CHAVES COUNTY, NM                                               |                                                   |                |  |
| 12. CHECK THE AF                                                                                                                                                                                               | PPROPRIATE BOX(ES)                                                                                                                                                                                                     | TO INDICATE NA                                                                                                                                                                                                                                                                                                                                                                                                                                                                                                                                                                                                                                                                                                                                                                                                                                                                                                                                                                                                                                                                                                                                                                                                                                                                                                                                                                                                                                                                                                                                                                                                                                                                                                                                                                                                                                                                                                                                                                                                                                                                                                                 | TURE OF                   | NOTICE,                                               | REPORT, OR OTH                                                  | IER DATA                                          |                |  |
| TYPE OF SUBMISSION                                                                                                                                                                                             |                                                                                                                                                                                                                        | •                                                                                                                                                                                                                                                                                                                                                                                                                                                                                                                                                                                                                                                                                                                                                                                                                                                                                                                                                                                                                                                                                                                                                                                                                                                                                                                                                                                                                                                                                                                                                                                                                                                                                                                                                                                                                                                                                                                                                                                                                                                                                                                              | TYPE OF                   | ACTION                                                | · · · · · · · · · · · · · · · · · · ·                           |                                                   | • .            |  |
| □ Notice of Intent                                                                                                                                                                                             | ☐ Acidize                                                                                                                                                                                                              | ☐ Deepen                                                                                                                                                                                                                                                                                                                                                                                                                                                                                                                                                                                                                                                                                                                                                                                                                                                                                                                                                                                                                                                                                                                                                                                                                                                                                                                                                                                                                                                                                                                                                                                                                                                                                                                                                                                                                                                                                                                                                                                                                                                                                                                       |                           | 7"                                                    | ion (Start/Resume)                                              | ☐ Water Sh                                        |                |  |
| Subsequent Report ⋅ · · · · · · · · · · · · · · · · · ·                                                                                                                                                        | Alter Casing                                                                                                                                                                                                           | Hydraulic F                                                                                                                                                                                                                                                                                                                                                                                                                                                                                                                                                                                                                                                                                                                                                                                                                                                                                                                                                                                                                                                                                                                                                                                                                                                                                                                                                                                                                                                                                                                                                                                                                                                                                                                                                                                                                                                                                                                                                                                                                                                                                                                    | _                         | ☐ Reclam                                              |                                                                 | ☐ Well Inte                                       | grity          |  |
| ☐ Final Abandonment Notice                                                                                                                                                                                     | Casing Repair                                                                                                                                                                                                          | □ New Consti                                                                                                                                                                                                                                                                                                                                                                                                                                                                                                                                                                                                                                                                                                                                                                                                                                                                                                                                                                                                                                                                                                                                                                                                                                                                                                                                                                                                                                                                                                                                                                                                                                                                                                                                                                                                                                                                                                                                                                                                                                                                                                                   |                           | ☐ Recomp                                              |                                                                 |                                                   | / Diagra       |  |
| I mai Abandonment Notice                                                                                                                                                                                       | ☐ Change Plans ☐ Convert to Injection                                                                                                                                                                                  | ☐ Plug and Al<br>☐ Plug Back                                                                                                                                                                                                                                                                                                                                                                                                                                                                                                                                                                                                                                                                                                                                                                                                                                                                                                                                                                                                                                                                                                                                                                                                                                                                                                                                                                                                                                                                                                                                                                                                                                                                                                                                                                                                                                                                                                                                                                                                                                                                                                   | pandon                    | ☐ Tempor                                              | arily Abandon<br>Disposal                                       | m/Security                                        | Plan           |  |
| Attach the Bond under which the wor following completion of the involved testing has been completed. Final Ab determined that the site is ready for fi Please see attached Site Facil                          | pandonment Notices must be file inal inspection.                                                                                                                                                                       | ed only after all requirem                                                                                                                                                                                                                                                                                                                                                                                                                                                                                                                                                                                                                                                                                                                                                                                                                                                                                                                                                                                                                                                                                                                                                                                                                                                                                                                                                                                                                                                                                                                                                                                                                                                                                                                                                                                                                                                                                                                                                                                                                                                                                                     | ttion or recor            | npletion in a r                                       | new interval, a Form 3160<br>n, have been completed a           | 1 1 much ba fila                                  | 1 0000         |  |
|                                                                                                                                                                                                                | •                                                                                                                                                                                                                      | •                                                                                                                                                                                                                                                                                                                                                                                                                                                                                                                                                                                                                                                                                                                                                                                                                                                                                                                                                                                                                                                                                                                                                                                                                                                                                                                                                                                                                                                                                                                                                                                                                                                                                                                                                                                                                                                                                                                                                                                                                                                                                                                              |                           |                                                       |                                                                 |                                                   |                |  |
| •                                                                                                                                                                                                              |                                                                                                                                                                                                                        |                                                                                                                                                                                                                                                                                                                                                                                                                                                                                                                                                                                                                                                                                                                                                                                                                                                                                                                                                                                                                                                                                                                                                                                                                                                                                                                                                                                                                                                                                                                                                                                                                                                                                                                                                                                                                                                                                                                                                                                                                                                                                                                                |                           |                                                       | DEC                                                             | 1 1 2019                                          |                |  |
|                                                                                                                                                                                                                |                                                                                                                                                                                                                        |                                                                                                                                                                                                                                                                                                                                                                                                                                                                                                                                                                                                                                                                                                                                                                                                                                                                                                                                                                                                                                                                                                                                                                                                                                                                                                                                                                                                                                                                                                                                                                                                                                                                                                                                                                                                                                                                                                                                                                                                                                                                                                                                |                           |                                                       | DEC<br><b>DISTRICT</b> IA                                       |                                                   | . <b>C.</b> D. |  |
|                                                                                                                                                                                                                |                                                                                                                                                                                                                        |                                                                                                                                                                                                                                                                                                                                                                                                                                                                                                                                                                                                                                                                                                                                                                                                                                                                                                                                                                                                                                                                                                                                                                                                                                                                                                                                                                                                                                                                                                                                                                                                                                                                                                                                                                                                                                                                                                                                                                                                                                                                                                                                |                           |                                                       |                                                                 |                                                   | .C.D.          |  |
| 4. I haveby cellify that the foregoing is  Common Name (Printed) Typed) JERRY SH                                                                                                                               | Flectronic Submission #4<br>For MACK ENE<br>Three to AFMSS for process                                                                                                                                                 | RGY CORPORATION                                                                                                                                                                                                                                                                                                                                                                                                                                                                                                                                                                                                                                                                                                                                                                                                                                                                                                                                                                                                                                                                                                                                                                                                                                                                                                                                                                                                                                                                                                                                                                                                                                                                                                                                                                                                                                                                                                                                                                                                                                                                                                                | , sent to the<br>ANCHEZ o | e Roswell .                                           | DISTRICTIA<br>System<br>D (20JS0038SE)                          |                                                   | .C.D.          |  |
| Comp                                                                                                                                                                                                           | Flectronic Submission #4 For MACK ENE inted to AFMSS for proces                                                                                                                                                        | RGY CORPORATION<br>ssing by JENNIFER S                                                                                                                                                                                                                                                                                                                                                                                                                                                                                                                                                                                                                                                                                                                                                                                                                                                                                                                                                                                                                                                                                                                                                                                                                                                                                                                                                                                                                                                                                                                                                                                                                                                                                                                                                                                                                                                                                                                                                                                                                                                                                         | , sent to the<br>ANCHEZ o | e Roswell<br>n 12/09/2019<br>CTION CLE                | DISTRICTIA<br>System<br>D (20JS0038SE)                          | ARTESIAO                                          | .C.D.          |  |
| Name (Printed Typed) JERRY SH                                                                                                                                                                                  | Flectronic Submission #4 For MACK ENE inted to AFMSS for proces HERRELL                                                                                                                                                | RG/Y CORPORATION ssing by JENNIFER S  Title                                                                                                                                                                                                                                                                                                                                                                                                                                                                                                                                                                                                                                                                                                                                                                                                                                                                                                                                                                                                                                                                                                                                                                                                                                                                                                                                                                                                                                                                                                                                                                                                                                                                                                                                                                                                                                                                                                                                                                                                                                                                                    | PRODUC                    | e Roswell<br>n 12/09/2019<br>CTION CLE<br>ACI         | DISTRICT/A System D(20JS0038SE) RK CEPTED FOR RECO              | ARTESIAO                                          | .C.D.          |  |
| Name (Printed Typed) JERRY SH<br>Signature (Electronic S                                                                                                                                                       | Flectronic Submission #4 For MACK ENE inted to AFMSS for proces HERRELL                                                                                                                                                | RG/Y CORPORATION Signing by JENNIFER S Title  Date  PR FEDERAL OR                                                                                                                                                                                                                                                                                                                                                                                                                                                                                                                                                                                                                                                                                                                                                                                                                                                                                                                                                                                                                                                                                                                                                                                                                                                                                                                                                                                                                                                                                                                                                                                                                                                                                                                                                                                                                                                                                                                                                                                                                                                              | PRODUC                    | e Roswell<br>n 12/09/2019<br>CTION CLE<br>ACI         | DISTRICT/A System D(20JS0038SE) RK CEPTED FOR RECO              | ARTESIAO                                          | .C.D.          |  |
| Name (Printed Typed) JERRY SI- Signature (Electronic S  Approved By Inditions of Approval, if any, are attached tyry that the applicant holds legal or equ                                                     | Flectronic Submission #4 For MACK ENE Intention of the AFMSS for process FRELL  Submission  THIS SPACE FO  I. Approval of this notice does litable title for those dights in the                                       | PRESENTATION PROPERTY OF THE P | PRODUC<br>12/06/20        | e Roswell 12/09/2019 CTION CLE ACI 19 FFICE US BUREAU | DISTRICT/A System D(20JS0038SE) RK CEPTED FOR RECO              | ARTESIAO  DRD  Date  EMENT                        | .C.D.          |  |
| Name (Printed Typed) JERRY SI<br>Signature (Electronic S<br>Approved By<br>Inditions of Approval, if any, are attached<br>tify that the applicant holds legal or equich would entitle the applicant to conduct | Flectronic Submission #4 For MACK ENE Intend to AFMSS for proces IERRELL  THIS SPACE FO  I. Approval of this potice does itable title of those fights in the ct operations thereby.  J. S. C. Section 1212, make it as | PROFUSION OF SUPPLY OF SUP | PRODUC<br>12/06/20        | ACCION CLE  FFICE US  BUREAU RO                       | DISTRICTIAND MANAGESWELL FIELD OFFI                             | ARTESIAO  DRD  Date  IEMENT  CE                   |                |  |