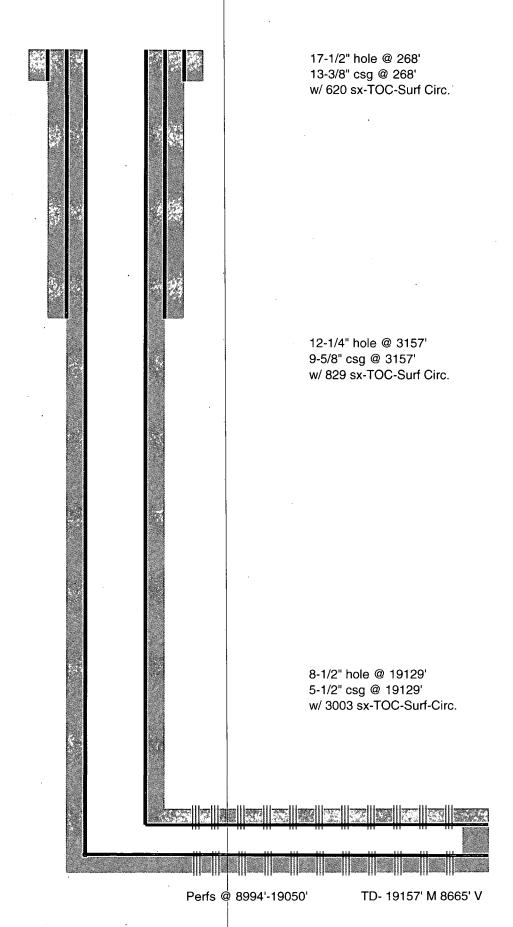

|                                                                                                                                                                                                                                                                                                                                                                                           |                     |                          |                    |                     |                             | 10/1/1             |                           |                        |                    |                                                                      |                                                                             |                           |                                    |         |                             |            |                 |                   |  |
|-------------------------------------------------------------------------------------------------------------------------------------------------------------------------------------------------------------------------------------------------------------------------------------------------------------------------------------------------------------------------------------------|---------------------|--------------------------|--------------------|---------------------|-----------------------------|--------------------|---------------------------|------------------------|--------------------|----------------------------------------------------------------------|-----------------------------------------------------------------------------|---------------------------|------------------------------------|---------|-----------------------------|------------|-----------------|-------------------|--|
| Submit To Appropriate District Office Two Copies  District I  1625 N. French Dr., Hobbs, NM 88240  District II  811 S. First St., Artesia, NM 88210  District III  1000 Rio Brazos Rd., Aztec, NM 87410  Submit To Appropriate District Office  State of New Mexico  State of New Mexico  State of New Mexico  State of New Mexico  Oil Conservation Division  1700 South St. Francis Dr. |                     |                          |                    |                     |                             |                    |                           |                        | Form C-105         |                                                                      |                                                                             |                           |                                    |         |                             |            |                 |                   |  |
| District II 811 S. First St., Artesia, NM 88210 District III 1000 Rio Brazos Rd., Aztec, NM 87410  District III 1000 Rio Brazos Rd., Aztec, NM 87410  District III 1000 Rio Brazos Rd., Aztec, NM 87410                                                                                                                                                                                   |                     |                          |                    |                     |                             |                    |                           |                        | es                 | Revised April 3, 2017  1. WELL API NO.                               |                                                                             |                           |                                    |         |                             |            |                 |                   |  |
| 811 S. First St., Artesia, NM 88210 NM POLICY Oil Conservation Division                                                                                                                                                                                                                                                                                                                   |                     |                          |                    |                     |                             |                    |                           |                        |                    | 30-015-44159 2. Type of Lease                                        |                                                                             |                           |                                    |         |                             |            |                 |                   |  |
| District IV                                                                                                                                                                                                                                                                                                                                                                               |                     |                          |                    |                     |                             |                    |                           |                        | ĺ                  | 2. Type of Lease  STATE FEE FED/INDIAN  3. State Oil & Gas Lease No. |                                                                             |                           |                                    |         |                             |            |                 |                   |  |
| 1220 S. St. Francis                                                                                                                                                                                                                                                                                                                                                                       |                     | •                        |                    |                     | <u> </u>                    |                    |                           |                        |                    |                                                                      | -                                                                           |                           | 3. State Oil                       | & Gas I | Lease N                     | lo.        |                 |                   |  |
| 4. Reason for fili                                                                                                                                                                                                                                                                                                                                                                        |                     | 'LE I                    | ION C              | )K h                | KECC                        | MPL                | ETION RE                  | POR                    | I A                | ND LOC                                                               | <u> </u>                                                                    |                           | 5 Leace Nor                        | na or H | it A com                    | oomont N   | Iama            |                   |  |
| COMPLETION REPORT (Fill in boxes #1 through #31 for State and Fee wells only)                                                                                                                                                                                                                                                                                                             |                     |                          |                    |                     |                             |                    |                           |                        |                    |                                                                      | 5. Lease Name or Unit Agreement Name TURKEY TRACK 8 7 STATE 6. Well Number: |                           |                                    |         |                             |            |                 |                   |  |
| C-144 CLOS<br>#33; attach this a                                                                                                                                                                                                                                                                                                                                                          | SURE A              | TTAC<br>at to th         | HMENT              | (Fill               | in boxe                     | s #1 thr           | ough #9, #15 Da           | ate Rig I              | Relea<br>.K N      | sed and #32<br>MAC)                                                  | and                                                                         | Vor                       | 33H ·                              |         |                             |            |                 |                   |  |
| 7. Type of Comp                                                                                                                                                                                                                                                                                                                                                                           | oletion:            |                          | -                  |                     |                             |                    | □PLUGBACE                 |                        |                    |                                                                      | PDA                                                                         | /O.D.                     | - OTHER                            |         |                             |            |                 |                   |  |
| 8. Name of Opera                                                                                                                                                                                                                                                                                                                                                                          | ator OX             | YUS                      | SA WTE             | OIP                 | DEGFI                       | SNENO              | LIFLOUDACE                | <u>. Пр</u>            | нге                | KENI KES                                                             | EKV                                                                         | /OIK                      | 9. OGRID 1                         | 02463   |                             |            |                 |                   |  |
| 10. Address of O                                                                                                                                                                                                                                                                                                                                                                          |                     |                          |                    |                     |                             |                    | <del></del> -             |                        |                    |                                                                      | 1                                                                           | 192403                    |                                    |         |                             |            |                 |                   |  |
| P.O. BOX 42                                                                                                                                                                                                                                                                                                                                                                               | •                   | วบรา                     | ΓON. T             | X 77                | 210                         |                    |                           |                        |                    |                                                                      |                                                                             | TURKEY TRACK; BONE SPRING |                                    |         |                             |            |                 |                   |  |
| 12.Location                                                                                                                                                                                                                                                                                                                                                                               | Unit Lt             |                          | Section            |                     | Towns                       | hip                | Range                     | Lot                    |                    | Feet fr                                                              | om t                                                                        |                           | N/S Line                           |         | from th                     |            |                 | County            |  |
| Surface:                                                                                                                                                                                                                                                                                                                                                                                  | L                   | <u> </u>                 | 9                  |                     | 198                         |                    | 29E                       |                        |                    | 1444                                                                 | 1 4                                                                         | $\dashv$                  | FSL                                | 570'    |                             | FWL        |                 | EDDY              |  |
| вн:                                                                                                                                                                                                                                                                                                                                                                                       | 3                   | 7                        | 7                  | <del>- +</del>      | 198                         | <del></del>        | 29E                       |                        |                    | 2025                                                                 |                                                                             |                           | FSL                                | 20'     |                             | FWL        |                 | EDDY              |  |
| 13. Date Spudded<br>05/15/19                                                                                                                                                                                                                                                                                                                                                              |                     | Date T.1                 | D. Reache          | ed                  |                             |                    | Released                  |                        |                    |                                                                      | omp                                                                         | leted                     | (Ready to Pro                      | duce)   |                             |            |                 | OF and RKB,       |  |
| 18. Total Measure                                                                                                                                                                                                                                                                                                                                                                         |                     |                          |                    |                     |                             | 3/2019<br>Plug Bac | k Measured Dep            | oth                    |                    | 8/23/19<br>20. Was D                                                 | irect                                                                       | tional                    | Survey Made                        | :?      |                             | RT, GR,    | •               | Other Logs Rur    |  |
| 19157'                                                                                                                                                                                                                                                                                                                                                                                    | •                   |                          |                    |                     | 190                         | 84'                | •                         |                        |                    | YES                                                                  |                                                                             |                           | . Survey made                      |         | GR                          | , pe Bicci | iio una c       | July 130g5 Rui    |  |
| 22. Producing Int<br>3994' - 1905(                                                                                                                                                                                                                                                                                                                                                        | erval(s),<br>D' MD; | of this<br>BON           | completi<br>IE SPR | on - T              | op, Bot                     | tom, Na            | ime                       |                        |                    |                                                                      |                                                                             |                           |                                    |         |                             |            |                 |                   |  |
| 23.                                                                                                                                                                                                                                                                                                                                                                                       |                     |                          |                    |                     |                             |                    | ING REC                   | ORD                    |                    |                                                                      |                                                                             | ring                      |                                    |         |                             |            |                 |                   |  |
| CASING SIZ<br>  3-3/8"                                                                                                                                                                                                                                                                                                                                                                    | ZE                  | +                        | VEIGHT             | LB./F               | T                           | 268'               | DEPTH SET                 |                        |                    | HOLE SIZ                                                             | E                                                                           |                           | CEMENTIN<br>620sx - C              |         | ORD                         | A          | MOUN'           | T PULLED          |  |
| 9-5/8"                                                                                                                                                                                                                                                                                                                                                                                    |                     | 54.5 - J55<br>36.0 - J55 |                    |                     |                             | 3157               | 1                         |                        | 17-1/2"<br>12-1/4" |                                                                      |                                                                             |                           | 829sx - C                          |         |                             | <b> </b>   |                 |                   |  |
| 5-1/2"                                                                                                                                                                                                                                                                                                                                                                                    |                     | 20.0 - P110              |                    |                     | -                           | 1912               | 9'                        |                        | 8-1/2"             |                                                                      |                                                                             |                           | 3003sx -                           |         |                             |            |                 |                   |  |
|                                                                                                                                                                                                                                                                                                                                                                                           |                     |                          |                    |                     |                             |                    |                           |                        |                    |                                                                      | 1                                                                           |                           |                                    |         |                             |            |                 |                   |  |
| 24.                                                                                                                                                                                                                                                                                                                                                                                       |                     | L                        |                    |                     |                             | I INI              | ER RECORD                 |                        |                    |                                                                      | +                                                                           | 25.                       | ** ·                               | TIBIN   | C PE                        | CORI       | ria.            | ed Sun            |  |
| SIZE                                                                                                                                                                                                                                                                                                                                                                                      | TOP                 |                          |                    | BOT                 | ТОМ                         | DII ()             | SACKS CEMI                | ENT                    | SCRI               | EEN                                                                  | -                                                                           | SIZ                       | E                                  | DE      | PTH SI                      |            |                 | ed Sun<br>KER SET |  |
|                                                                                                                                                                                                                                                                                                                                                                                           | <b>-</b>            |                          |                    |                     |                             |                    |                           |                        |                    |                                                                      | i                                                                           | 2-3                       | /8"                                | 885     | 54'                         |            |                 |                   |  |
| 26. Perforation                                                                                                                                                                                                                                                                                                                                                                           | record (i           | interva                  | l size an          | d num               | iber)                       |                    |                           |                        | 27                 | ACID SH                                                              | OT.                                                                         | FR /                      | ACTURE C                           | EMEN    | ר פטו                       | TEEZE      | FTC             | 9                 |  |
| 3994-19050',                                                                                                                                                                                                                                                                                                                                                                              | 999 to              | otal h                   | oles               | <b>u</b>            |                             |                    |                           |                        | DEP'               | TH INTERV                                                            | /AL                                                                         |                           |                                    |         |                             |            |                 |                   |  |
|                                                                                                                                                                                                                                                                                                                                                                                           |                     |                          |                    | 8994' - 19050'      |                             |                    |                           |                        | 0'¦N               | MD   215813bbls slickwater + 15659960lbs sand                        |                                                                             |                           |                                    |         |                             |            |                 |                   |  |
|                                                                                                                                                                                                                                                                                                                                                                                           |                     |                          |                    |                     |                             |                    |                           |                        |                    | <del>_</del> *                                                       |                                                                             |                           |                                    |         |                             |            |                 |                   |  |
| 28.                                                                                                                                                                                                                                                                                                                                                                                       |                     |                          | T =                |                     |                             |                    |                           |                        |                    | CTION                                                                |                                                                             |                           |                                    |         |                             |            |                 |                   |  |
| Date First Produc<br>9/14/2019                                                                                                                                                                                                                                                                                                                                                            | tion                |                          |                    | oductions<br>IS Lif |                             | nod (Flo           | wing, gas lift, pi        | umping ·               | - Size             | and type p                                                           | ump)                                                                        | )                         | Well Statu<br>Producii             | •       | or Shu                      | ıt-in)     |                 |                   |  |
| Date of Test                                                                                                                                                                                                                                                                                                                                                                              | - [                 | s Teste                  | ed                 |                     | ke Size                     |                    | Prod'n For<br>Test Period |                        | Oil -              |                                                                      | 1                                                                           |                           | - MCF                              |         | er - Bb                     | ol.        | ī               | Oil Ratio         |  |
| 9/21/19                                                                                                                                                                                                                                                                                                                                                                                   | 24                  |                          |                    |                     | /128                        |                    |                           |                        | 181                | _                                                                    |                                                                             | 318                       |                                    |         |                             |            | 1757            |                   |  |
| Flow Tubing<br>Press. 2180                                                                                                                                                                                                                                                                                                                                                                |                     |                          | · .                |                     | Calculated 24-<br>Hour Rate |                    | Oil - Bbl.<br>1811        | 1                      |                    | Gas - MCF<br>3182                                                    |                                                                             |                           | Water - Bbl.<br>2691               |         | Oil Gravity - API - (Corr.) |            |                 |                   |  |
| 29. Disposition of                                                                                                                                                                                                                                                                                                                                                                        |                     | old, use                 | ed for fuel        | , vente             | ed, etc.)                   |                    |                           |                        |                    |                                                                      | -                                                                           |                           |                                    | 30. Te  | st Witn                     | nessed By  | у               |                   |  |
| 31. List Attachme                                                                                                                                                                                                                                                                                                                                                                         | ntc                 | IAL C                    | C104, V            | VBD,                | , GR                        | LOG (              | submitted o               | nline)                 |                    |                                                                      | -                                                                           |                           |                                    |         |                             |            |                 |                   |  |
| 32. If a temporary                                                                                                                                                                                                                                                                                                                                                                        | pit was             | used a                   | t the well         | , attac             | h a plat                    | with the           | e location of the         | tempora                | ary pi             | it.                                                                  | $\overline{}$                                                               |                           |                                    | 33. Ri  | g Relea                     | se Date:   | 6/22/           | <br>2019          |  |
| 34. If an on-site b                                                                                                                                                                                                                                                                                                                                                                       | urial wa            | s used                   | at the wel         | l, repo             | ort the e                   | xact loc           | ation of the on-s         | ite buria              | al:                |                                                                      | - 1                                                                         |                           |                                    | [       |                             |            | ~, <u>~</u>     |                   |  |
| <del></del>                                                                                                                                                                                                                                                                                                                                                                               |                     |                          | ,                  |                     |                             |                    | Latitude                  |                        |                    |                                                                      |                                                                             | •                         | Longitude                          |         |                             |            |                 | AD83              |  |
| I hereby certif<br>Signature                                                                                                                                                                                                                                                                                                                                                              | fy that i           | the in                   | formatic           | on sh               | own c                       | I                  | Printed                   | <i>form i</i><br>Mathe |                    |                                                                      | - 1                                                                         |                           | <i>to the best o</i><br>Regulatory |         |                             | edge an    | d belie<br>Date | 40/5/004          |  |
|                                                                                                                                                                                                                                                                                                                                                                                           |                     | Z.                       | your               | >                   |                             |                    |                           |                        |                    |                                                                      | 1                                                                           |                           | •                                  |         |                             |            |                 | -                 |  |
| E-mail Addres                                                                                                                                                                                                                                                                                                                                                                             | ss ron              | ı mat                    | new@o              | XY.CO               | om                          |                    |                           |                        | -                  |                                                                      | i                                                                           |                           |                                    |         |                             |            |                 |                   |  |