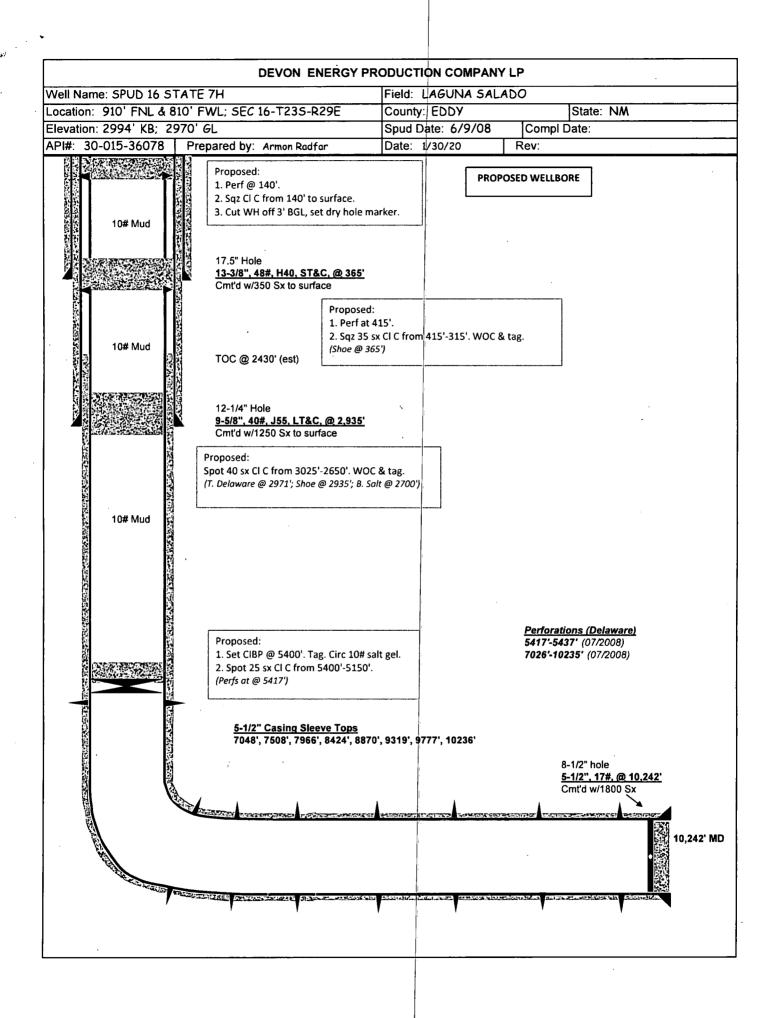

| Submit 1 Copy To Appropriate District<br>Office                                                                                               | State of New Mexic                             |                   | Form C-103                                       |
|-----------------------------------------------------------------------------------------------------------------------------------------------|------------------------------------------------|-------------------|--------------------------------------------------|
| <u>District I</u> – (575) 393-6161                                                                                                            | Energy, Minerals and Natural l                 | Resources         | Revised July 18, 2013<br>WELL API NO.            |
| 1625 N. French Dr., Hobbs, NM 88240<br>District II – (575) 748-1283                                                                           |                                                |                   | 30-015-36078                                     |
| 811 S. First St., Artesia, NM 88210                                                                                                           | OIL CONSERVATION DI                            | 1                 | 5. Indicate Type of Lease                        |
| <u>District III</u> – (505) 334-6178<br>1000 Rio Brazos Rd., Aztec, NM 87410                                                                  | 1220 South St. Francis                         | 1 .               | STATE FEE                                        |
| District IV - (505) 476-3460                                                                                                                  | Santa Fe, NM 87503                             | >                 | 6. State Oil & Gas Lease No.                     |
| 1220 S. St. Francis Dr., Santa Fe, NM<br>87505                                                                                                |                                                |                   | x                                                |
|                                                                                                                                               | S AND REPORTS ON WELLS                         | 2                 | 7. Lease Name or Unit Agreement Name             |
| (DO NOT USE THIS FORM FOR PROPOSALS TO DRILL OR TO DEEPEN OR PLUG B.<br>DIFFERENT RESERVOIR. USE "APPLICATION FOR PERMIT" (FORM C-101) FOR SU |                                                |                   | Spud 16 State                                    |
| PROPOSALS.)                                                                                                                                   |                                                |                   | 8. Well Number                                   |
| 1. Type of Well: Oil Well Gas Well <u>Other</u>                                                                                               |                                                |                   | 7H                                               |
| 2. Name of Operator                                                                                                                           |                                                |                   | 9. OGRID Number                                  |
| Devon Energy Production Company, LP 3. Address of Operator                                                                                    |                                                |                   | 6137<br>10. Pool name or Wildcat                 |
| 333 W. Sheridan Avenue, Oklahoma City, OK 73102                                                                                               |                                                | ļ                 | Harroun Ranch, Delaware, NE                      |
| 4. Well Location                                                                                                                              |                                                |                   | · · · · · · · · · · · · · · · · · · ·            |
| Unit Letter_D_:910 feet fro                                                                                                                   | om the North line and 810                      | feet from         | the West line                                    |
| Section 16                                                                                                                                    |                                                | nge 29E           | NMPM Eddy County, NM                             |
|                                                                                                                                               | 1. Elevation (Show whether DR, RK              |                   |                                                  |
|                                                                                                                                               | 970' GL                                        |                   |                                                  |
|                                                                                                                                               |                                                |                   |                                                  |
| 12. Check Apr                                                                                                                                 | propriate Box to Indicate Natur                | e of Notice.      | Report or Other Data                             |
|                                                                                                                                               | -                                              |                   | •                                                |
| NOTICE OF INTE                                                                                                                                |                                                |                   | SEQUENT REPORT OF:                               |
|                                                                                                                                               | _                                              |                   |                                                  |
| —                                                                                                                                             |                                                | SING/CEMEN        |                                                  |
| PULL OR ALTER CASING M<br>DOWNHOLE COMMINGLE                                                                                                  |                                                | SING/CEMEN        | I JOB                                            |
| CLOSED-LOOP SYSTEM                                                                                                                            |                                                |                   |                                                  |
| OTHER:                                                                                                                                        | TO 🗌                                           | HER:              |                                                  |
|                                                                                                                                               |                                                |                   | l give pertinent dates, including estimated date |
|                                                                                                                                               |                                                | r Multiple Cor    | npletions: Attach wellbore diagram of            |
| roposed completion or recomp<br>Run CBL & D                                                                                                   |                                                |                   |                                                  |
|                                                                                                                                               |                                                |                   | 4                                                |
|                                                                                                                                               |                                                | Perfs at @ 5417   | 1 - WOLLT - JASE-WOLTT                           |
|                                                                                                                                               |                                                | @ 2935'; B. Salt  | @ 2700') - P., F@ 2985'-woc+T~                   |
| <ol> <li>Perf at 415'. Sqz 35 sx Cl C from 41</li> <li>Perf @ 140'. Squeeze Cl C from 14</li> </ol>                                           |                                                |                   |                                                  |
| 6. Cut wellhead off 3' BGL, set dry ho                                                                                                        | ble marker.                                    | otho              | r w RECEIVED                                     |
|                                                                                                                                               |                                                | 24 ths            |                                                  |
| Spud Date:                                                                                                                                    | 0' to surface.<br>ole marker.<br>Notify<br>QTY | NOIK GOING        | FEB 0 5 2020                                     |
| L                                                                                                                                             |                                                |                   | AIPTESIA                                         |
| <u> </u>                                                                                                                                      |                                                |                   |                                                  |
| I hereby certify that the information abo                                                                                                     | ve is true and complete to the best o          | my knowledge      | e and belief.                                    |
|                                                                                                                                               |                                                |                   |                                                  |
| SIGNATURE                                                                                                                                     | TITLE Producti                                 | on Engineer       | DATE 2-3-2020                                    |
|                                                                                                                                               |                                                | · · ·             |                                                  |
| Type or print name Armon Radfar                                                                                                               | E-mail address:armon.radfar@dv                 | <u>/n.com</u> PHC | DNE: 405-552-5014                                |
| For State Use Only                                                                                                                            |                                                |                   |                                                  |
|                                                                                                                                               | TITLE STAT                                     |                   | DATE 2/12/20                                     |
| APPROVED BY: Conditions of Approval (if any):                                                                                                 |                                                | - Nig-            | DATE 2/12/20                                     |
|                                                                                                                                               |                                                |                   | P. VISE &                                        |
| -)                                                                                                                                            | · · · · · ·                                    | TACHED CO         | A'S - 100-                                       |
| •                                                                                                                                             | *** SEE /                                      | 11ACITE           | A'S-Revised                                      |
| · · · · ·                                                                                                                                     |                                                | E PLUGGED B       | 12-21                                            |
|                                                                                                                                               | MUST B                                         | EPLOUS            | -14                                              |
|                                                                                                                                               | ••                                             | $\sigma^{-1}$     |                                                  |
|                                                                                                                                               | Devoi                                          |                   | $\sim$                                           |
|                                                                                                                                               |                                                |                   |                                                  |
|                                                                                                                                               | -                                              |                   | ₹K,                                              |