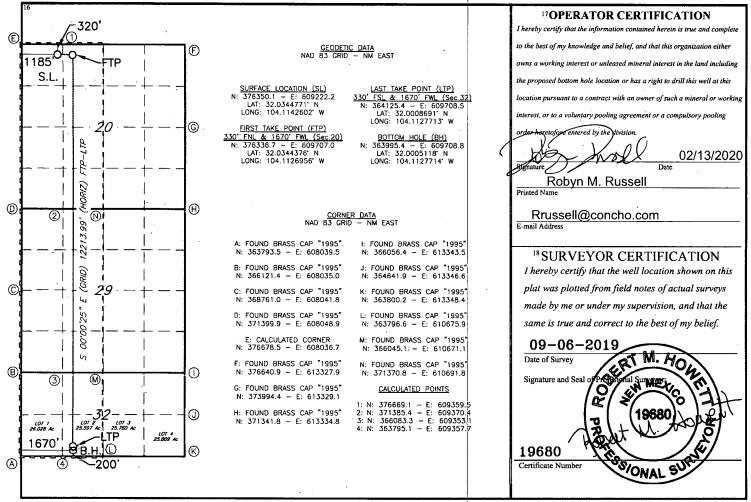

## WELL LOCATION AND ACREAGE DEDICATION PLAT

| 15-463  |          |                            | <sup>2</sup> Pool Code<br>98220  |                                                          |                  | <sup>3 Pool Name</sup> Purple Sage; Wolfcamp                                                                                                                         |                                                                                                                                                                    |                                                                                                                                                                                                                                  |
|---------|----------|----------------------------|----------------------------------|----------------------------------------------------------|------------------|----------------------------------------------------------------------------------------------------------------------------------------------------------------------|--------------------------------------------------------------------------------------------------------------------------------------------------------------------|----------------------------------------------------------------------------------------------------------------------------------------------------------------------------------------------------------------------------------|
|         |          |                            | HONE                             |                                                          |                  | A                                                                                                                                                                    |                                                                                                                                                                    | 6 Well Number<br>702H                                                                                                                                                                                                            |
|         |          |                            | CO                               |                                                          |                  |                                                                                                                                                                      |                                                                                                                                                                    | 9Elevation 3083'                                                                                                                                                                                                                 |
|         |          |                            |                                  | <sup>10</sup> Surface                                    | Location         |                                                                                                                                                                      | •                                                                                                                                                                  |                                                                                                                                                                                                                                  |
| Section | Township | Range                      | Lot Idn                          | Feet from the                                            | North/South line | Feet From the                                                                                                                                                        | East/West line                                                                                                                                                     | County                                                                                                                                                                                                                           |
| 20      | 26S      | 28E                        |                                  | 320                                                      | NORTH            | 1185                                                                                                                                                                 | WEST                                                                                                                                                               | EDDY                                                                                                                                                                                                                             |
|         | 15-463   | 15-46385  Section Township | 15-46385  Section Township Range | 15-46385 98220  HONE  CO  Section Township Range Lot Idn | 15-46385   98220 | 15-46385 98220  HONEY GRAHAM STATE COM  **SOperator Name** COG OPERATING, LLC  **Surface Location**  Section Township Range Lot Idn Feet from the North/South line** | 15-46385 98220 Purple Sage;  Froperty Name HONEY GRAHAM STATE COM  COG OPERATING, LLC  Section Township Range Lot Idn Feet from the North/South line Feet From the | 15-46385 98220 Purple Sage; Wolfcamp  HONEY GRAHAM STATE COM  **COG OPERATING, LLC**  **Cog OPERATING, LLC**  **Surface Location**  Section Township Range Lot Idn Feet from the North/South line Feet From the East/West line** |

UL or lot no. Section Township Range Feet from the North/South line Feet from the East/West line County 2 32 **26S** 28E 200 SOUTH 1670 WEST **EDDY** 12 Dedicated Acres 13 Joint or Infill 14 Consolidation Code 15 Order No. 761.51