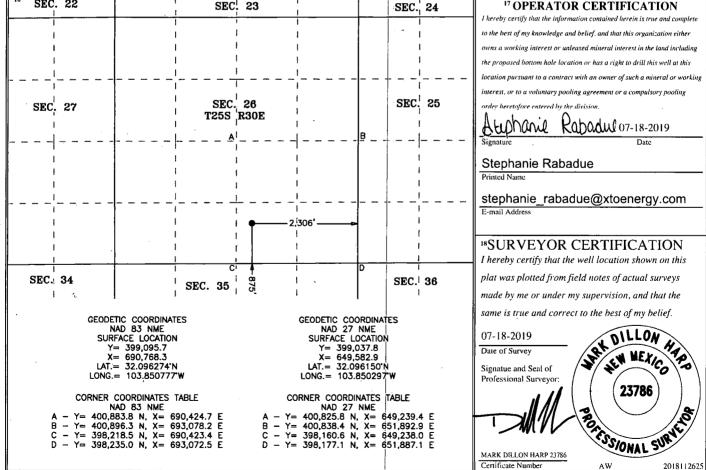

## State of New Mexico RECEIVED

Energy, Minerals & Natural Resources Department OIL CONSERVATION DIVISION 1 0 2020

Form C-102
Revised August 1, 2011
Submit one copy to appropriate
District Office

1220 South St. Francis RD-OCD ARTESIA Santa Fe, NM 87505

AMENDED REPORT

| Phone: (505) 476-346                 | 0 Fax: (505) 47          |                        | ·<br>/FLL LO   | CATIOI      | Nand                                               | ΔCRFΔ                                 | GE DE                     | DICA       | TION DI AT                                     |                                                                                                         |                                                           |  |
|--------------------------------------|--------------------------|------------------------|----------------|-------------|----------------------------------------------------|---------------------------------------|---------------------------|------------|------------------------------------------------|---------------------------------------------------------------------------------------------------------|-----------------------------------------------------------|--|
| ı                                    | 96101                    | <sup>2</sup> Pool Code |                |             | ACREAGE DEDICATION PLAT  3 Pool Name SWD; Devonian |                                       |                           |            |                                                |                                                                                                         |                                                           |  |
| 30-015-46706  4 Property Code 327147 |                          |                        |                | Poker       |                                                    | operty Name  <br>it 26 Bridge Fed SWD |                           |            |                                                | <sup>6</sup> Well Number                                                                                |                                                           |  |
| <sup>7</sup> OGRID No.<br>373Q75     |                          | •                      |                |             |                                                    | perator Name<br>NN OPERATING, LLC.    |                           |            |                                                |                                                                                                         | <sup>9</sup> Elevation<br>3,315'                          |  |
|                                      |                          |                        |                | -           | 10 Sur                                             | face Loc                              | ation                     |            |                                                | ,                                                                                                       |                                                           |  |
| UL or lot no.                        | Section Township 26 25 S |                        | Range<br>30 E  |             |                                                    | rom the                               | North/South line<br>SOUTH |            | Feet from the 2,306                            | East/West line<br>EAST                                                                                  | County<br>EDDY                                            |  |
|                                      |                          |                        | 11 Bott        | tom Hol     | e Locat                                            | ion If Di                             | fferent                   | From S     | urface                                         |                                                                                                         |                                                           |  |
| UL or lot no.                        | L or lot no. Section     |                        | Range          | Lot Idn F   |                                                    | rom the                               | e North/South line        |            | Feet from the                                  | East/West line                                                                                          | County                                                    |  |
| 12 Dedicated Acre                    | s <sup>13</sup> Joint o  | r Infill 14 C          | onsolidation C | ode 15 Or   | der No.                                            |                                       |                           | l          |                                                |                                                                                                         |                                                           |  |
| No allowable division.               | will be ass              | signed to th           | is completion  | on until al | l interest:                                        | s have beer                           | consoli                   | dated or a | a non-standard u                               | ınit has been app                                                                                       | roved by the                                              |  |
| SEC. 22                              |                          | i<br>: :<br>!          | SEC            | 23          | 1                                                  |                                       | SEC.                      | 24         | I hereby certify that<br>to the best of my kno | RATOR CERTI<br>the information contained<br>owledge and belief, and tha<br>erest or unleased mineral in | herein is true and complete<br>t this organization either |  |