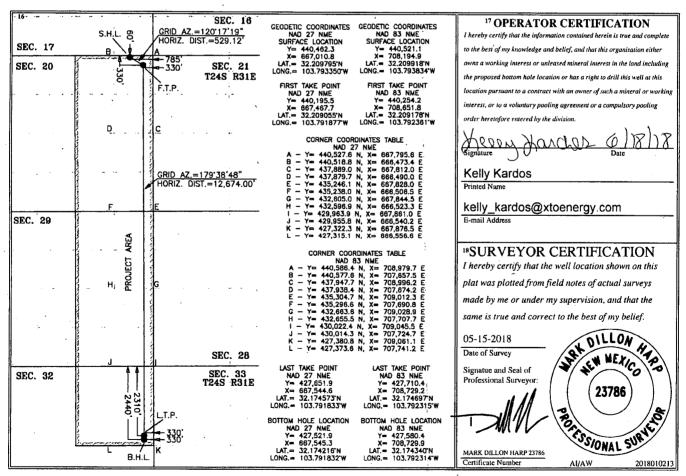

| 30 OLS 4673                         | <sup>2</sup> Pool Code                   | <sup>3</sup> Pool Name |                        |  |
|-------------------------------------|------------------------------------------|------------------------|------------------------|--|
|                                     | 98220                                    | Purple Sage, Wolfcamp  | р                      |  |
| 329469                              | <sup>5</sup> Property N<br>POKER LAKE UN |                        |                        |  |
| <sup>7</sup> OGRID No.              | <sup>8</sup> Operator N                  |                        | <sup>9</sup> Elevation |  |
| 2 <del>6073</del> 7: <b>37307</b> 5 | XTO PERMIAN OPE                          |                        | 3,522'                 |  |

<sup>10</sup> Surface Location UL or lot no. Section Township Range Feet from the North/South line Lot Idn Feet from the East/West line County 20 24 S 31 E **NORTH** 785 **EAST EDDY** <sup>11</sup> Bottom Hole Location If Different From Surface UL or lot no. Section Township Range Lot Idn Feet from the North/South lin Feet from the East/West line County 32 2,440 NORTH 330 **EAST EDDY** 12 Dedicated Acres 3.Joint or Infill <sup>15</sup> Order No. Consolidation Code 800

No allowable will be assigned to this completion until all interests have been consolidated or a non-standard unit has been approved by the

| Inten                                                                                                                          | t X                      | As Dril                               | led          |          | ,                     | ٠                               |                  |             |            |             |       |              |           |                     |
|--------------------------------------------------------------------------------------------------------------------------------|--------------------------|---------------------------------------|--------------|----------|-----------------------|---------------------------------|------------------|-------------|------------|-------------|-------|--------------|-----------|---------------------|
| API #                                                                                                                          | t                        |                                       | ]            |          |                       |                                 |                  |             |            |             |       |              |           |                     |
| Operator Name:<br>XTO PERMIAN OPERATING, LLC                                                                                   |                          |                                       |              |          | _C                    | Property Name:<br>POKER LAKE UI |                  |             |            | NIT 17 TWR  |       |              |           | Well Number         |
|                                                                                                                                |                          | <del></del>                           | <u>.</u>     |          |                       | <u> </u>                        |                  |             |            |             |       |              |           |                     |
|                                                                                                                                |                          |                                       |              |          |                       |                                 |                  | ,           |            |             |       |              |           |                     |
| Kick (                                                                                                                         | Off Point                | (KOP)                                 |              |          |                       |                                 |                  |             |            |             |       |              |           |                     |
| UL<br>A                                                                                                                        | Section<br>20            | Township 24S                          | Range<br>31E | Lot      | Feet<br>60            |                                 | From I           |             | Fee<br>785 |             | Fron  | n E/W        | County    |                     |
| Latite                                                                                                                         | ude<br>209918            | 3                                     | <u>1</u>     |          | Longitu               |                                 | <u> </u>         |             |            |             |       |              | NAD<br>83 |                     |
|                                                                                                                                |                          |                                       |              |          |                       |                                 |                  |             |            |             |       |              | 100       |                     |
| First                                                                                                                          | Take Poir                | nt (FTP)                              |              |          |                       |                                 | <i>:</i>         |             |            |             |       |              |           |                     |
| UL<br>A                                                                                                                        | Section 20               | Township 24S                          | Range<br>31E | Lot      | Feet<br>330           | <u> </u>                        | From I           |             | Fee<br>330 |             | Fron  | n E/W        | County    | · <del></del> -     |
| Latite                                                                                                                         | ude<br>209178            | }                                     |              | <u></u>  | Longitu               |                                 | 2361             |             |            |             |       |              | NAD<br>83 |                     |
|                                                                                                                                |                          |                                       |              |          | - L                   |                                 | *· <del>*</del>  |             |            | <br>        |       |              |           |                     |
| Last 1                                                                                                                         | Take Poin                | · · · · · · · · · · · · · · · · · · · |              |          |                       |                                 |                  |             |            |             |       |              |           | -                   |
| UL<br>H                                                                                                                        | Section<br>32            | Township<br>24S                       | Range<br>31E | Lot      | .330                  |                                 | m N/S<br>OUTH    | Feet<br>330 |            | From<br>EAS |       | Count<br>EDD | •         |                     |
| Latiti                                                                                                                         | <sup>ude</sup><br>174697 | 7                                     |              |          | Longitu               |                                 | 2315             | ٠           |            |             |       | NAD<br>83    | -         |                     |
|                                                                                                                                |                          |                                       |              |          |                       |                                 |                  |             |            |             |       | <u> </u>     |           | ,                   |
|                                                                                                                                |                          |                                       | 11.6         |          |                       |                                 |                  |             |            |             |       |              |           | ·                   |
| is this                                                                                                                        | s well the               | defining v                            | vell for th  | e Hori   | zontal S <sub>l</sub> | pacin                           | g Unit:          | ا] ۲        | N .        |             |       |              |           |                     |
| Is this                                                                                                                        | s well an                | infill well?                          |              | Υ        | 7                     |                                 |                  |             | `          |             |       |              | ,         |                     |
|                                                                                                                                |                          |                                       |              |          | <u> </u>              |                                 |                  |             |            |             | ٠     |              |           | •                   |
| If infill is yes please provide API if available, Operator Name and well number for Defining well for Horizontal Spacing Unit. |                          |                                       |              |          |                       |                                 |                  |             |            |             |       |              |           |                     |
| API#                                                                                                                           |                          |                                       |              |          |                       |                                 |                  |             |            |             | ı     |              |           |                     |
| 1 .                                                                                                                            | rator Nar<br>DPERM       | ne:<br>IIAN OPI                       | ERATIN       | G, LL    | C                     |                                 | perty N<br>KER I |             |            | NIT 17      | ' TV\ | /R           | ···       | Well Number<br>127H |
|                                                                                                                                |                          |                                       |              | <b>-</b> |                       |                                 |                  |             |            |             |       |              |           |                     |