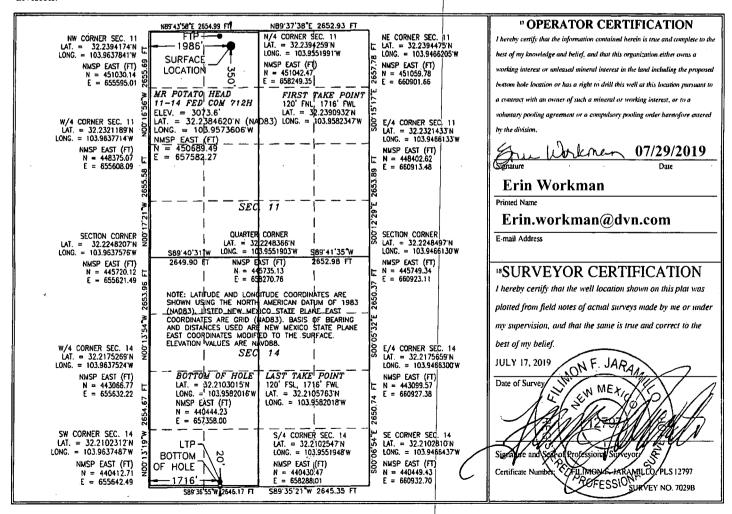

## WELL LOCATION AND ACREAGE DEDICATION PLAT

|                             |         |           |               | 0111101                        | 111111111111111111111111111111111111111 | Chick DDD        | CINICIALD                         |                |             |  |  |
|-----------------------------|---------|-----------|---------------|--------------------------------|-----------------------------------------|------------------|-----------------------------------|----------------|-------------|--|--|
| API Number 30 015 46720     |         |           |               | <sup>2</sup> Pool Cod<br>9822( | -                                       | DIIDDI           | ' Pool Name<br>PLE SAGE; WOLFCAMP |                |             |  |  |
|                             |         | 20        |               | 90220                          |                                         |                  |                                   |                |             |  |  |
| Property                    |         | *         |               | <sup>5</sup> Property          |                                         |                  | ľ '                               | Well Number    |             |  |  |
| 32625(                      |         |           |               | MR PC                          | TATO HEAD                               | İ                | 712H                              |                |             |  |  |
| 'OGRID                      | No.     |           |               |                                | 8 Operator                              | Name             |                                   |                | 9 Elevation |  |  |
| 6137                        |         | DEV       | ON ENEF       | RGY PRODUC                     | CTION COMPA                             | NY, L.P.         | 3073.6                            |                |             |  |  |
|                             |         |           |               |                                | Surface                                 | Location         |                                   |                |             |  |  |
| UL or lot no.               | Section | Township  | Range         | Lot Idn                        | Feet from the                           | North/South line | Feet from the                     | East/West line | County      |  |  |
| . <b>C</b>                  | 11      | 24 S      | 29 E          |                                | 350                                     | NORTH            | 1986                              | WEST           | EDDY        |  |  |
|                             | -       |           | " B           | ottom He                       | ole Location                            | If Different F   | rom Surface                       |                | •           |  |  |
| UL or lot no.               | Section | Township  | Range         | Lot Idn                        | Feet from the                           | North/South line | Feet from the                     | East/West line | County      |  |  |
| N                           | 14      | 24 S 29 E |               |                                | 20                                      | SOUTH            | 1716                              | WEST           | EDDY        |  |  |
| 12 Dedicated Acres 13 Joint |         | or Infill | Consolidation | n Code                         |                                         |                  | 15 Order No.                      |                | <del></del> |  |  |
| 640 `                       |         |           |               | Į.                             |                                         |                  |                                   | 1              |             |  |  |

| Inter                                                | it X                     | As Dril         | led          |         |                                        |                                |            |     |              |           |                     |             |               |
|------------------------------------------------------|--------------------------|-----------------|--------------|---------|----------------------------------------|--------------------------------|------------|-----|--------------|-----------|---------------------|-------------|---------------|
| API                                                  | <del></del>              |                 |              |         |                                        |                                |            |     |              |           |                     |             |               |
| Operator Name: DEVON ENERGY PRODUCTION COMPANY, L.P. |                          |                 |              |         | V                                      | Property Name:<br>MR POTATO HE |            |     |              | 1-14      | Well Number<br>712H |             |               |
| Kick                                                 | Off Point                | (KOP)           |              |         |                                        |                                |            |     |              |           |                     |             |               |
| UL                                                   | Section                  | Township        | Range        | Lot     | Feet                                   | 1                              | n N/S      | Fe  | et           | Fror      | n E/W               | County      |               |
| Latit                                                | 11                       | 248             | 29E          | 1       | 50<br>Longitu                          |                                | NORTH      |     | 716          | WEST      |                     | EDDY<br>NAD |               |
|                                                      |                          | 39289           |              |         | LOTIGIC                                | -103.958                       | 3231       |     |              |           |                     | 83          |               |
| First                                                | Take Poir                | nt (FTP)        |              |         |                                        |                                |            |     |              |           |                     |             |               |
| UL                                                   | Section<br>11            | Township 24S    | Range<br>29E | Lot     | Feet<br>120                            | From<br>NOF                    | N/S<br>RTH | Fe  | et<br>16     |           | om E/W County       |             |               |
| Latit                                                | ude                      | <u> </u>        |              | _1      | Longitu                                | Longitude                      |            |     |              | ı         |                     |             |               |
| 32.                                                  | 239093                   |                 |              |         | 103.                                   | 9582347                        |            |     | !            |           |                     | 83          |               |
| Last <sup>*</sup>                                    | Take Poin                | t (LTP)         |              |         |                                        |                                |            |     |              |           |                     |             |               |
| UL<br>N                                              | Section<br>14            | Township<br>24S | Range<br>29E | Lot     | Feet<br>120                            | From N/S<br>SOUTH              |            | 3   | From         |           | Count               | •           |               |
| Latit                                                | <sub>ude</sub><br>210576 | 3               | <u> </u>     |         |                                        | Longitude<br>103.9582018       |            |     |              | NAD<br>83 |                     |             |               |
|                                                      | •                        | , .             |              |         |                                        |                                |            |     |              |           | <b>1</b> , ., .,    |             |               |
|                                                      |                          |                 |              |         |                                        |                                |            |     |              |           |                     |             |               |
| Is thi                                               | s well the               | defining v      | vell for th  | e Hori  | zontal S                               | pacing Uni                     | t? [       | Ņ   |              |           |                     |             |               |
|                                                      |                          |                 |              |         | _                                      |                                |            |     |              |           |                     |             |               |
| ls thi                                               | s well an i              | infill well?    |              | Υ       | J                                      |                                |            |     |              |           |                     |             |               |
|                                                      | ll is yes pl<br>ng Unit. | lease provi     | de API if    | availat | ole, Ope                               | rator Name                     | e and w    | ell | numbe        | r for     | Definir             | ng well fo  | or Horizontal |
| API-#                                                | <u>.</u>                 |                 |              |         |                                        |                                |            |     |              |           |                     |             |               |
| Ope                                                  | rator Nar                | ne:             |              |         | ······································ | Property                       | Name:      |     |              |           |                     |             | Well Number   |
| Devon Energy Production Company, L.P.                |                          |                 |              |         | Mr Potato Head 11                      |                                |            |     | 1-14 FED COM |           |                     | 622H        |               |
|                                                      |                          |                 |              |         |                                        |                                |            | 1   |              | -         |                     |             | KZ 06/29/2018 |