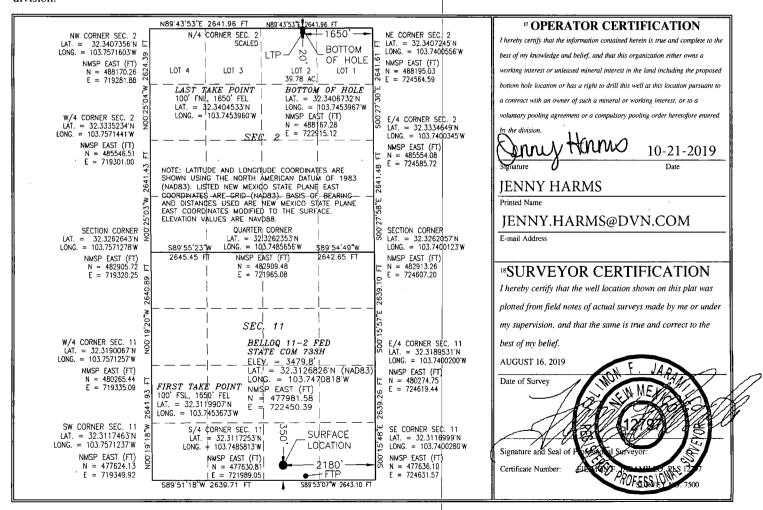

## State of New Mexico Energy, Minerals & Natural Resource Control of the Control of the

OIL CONSERVATION DIVISION 2 0 2020 1220 South St. Francis Dr.

Santa Fe, NMEMMRD-OCDARTESIA ☐ AMENDED REPORT

Form C-102 Revised August 1, 2011 Submit one copy to appropriate District Office

WELL LOCATION AND ACREAGE DEDICATION PLAT

| 'API Number<br>30 015 46758                 |               |               | 981           | Pool Code 23                     | <sub>me</sub><br>Ifcamp |                           |                    |                        |             |
|---------------------------------------------|---------------|---------------|---------------|----------------------------------|-------------------------|---------------------------|--------------------|------------------------|-------------|
| <sup>4</sup> Property Code<br><b>322487</b> |               |               |               | <sup>6</sup> Well Number<br>733H |                         |                           |                    |                        |             |
| <sup>7</sup> OGRID No. 6137                 |               |               |               | <sup>9</sup> Elevation 3479.8    |                         |                           |                    |                        |             |
|                                             | <u> </u>      |               |               |                                  | <sup>10</sup> Surface   | Location                  |                    |                        |             |
| UL or lot no.                               | Section<br>11 | Township 23 S | Range<br>31 E | Lot Idn                          | Feet from the 350       | North/South line<br>SOUTH | Feet from the 2180 | East/West line<br>EAST | County EDDY |
|                                             |               |               | п Воі         | ttom Hol                         | e Location If           | Different Fr              | om Surface         |                        |             |
| UL or lot no.                               | Section 2     | Township 23 S | Range<br>31 E | Lot Idn                          | Feet from the 20        | North/South line NORTH    | Feet from the      | East/West line<br>EAST | County EDDY |

No allowable will be assigned to this completion until all interests have been consolidated or a non-standard unit has been approved by the division.

Order No.

| Intent X As Drilled                                  |                        |                      |              |          |             |                                 |                           |              | RECEIVED                    |                       |                  |              |                     |               |  |
|------------------------------------------------------|------------------------|----------------------|--------------|----------|-------------|---------------------------------|---------------------------|--------------|-----------------------------|-----------------------|------------------|--------------|---------------------|---------------|--|
| API#                                                 |                        |                      |              |          |             |                                 |                           |              | FEB 2 N 2N2O .              |                       |                  |              |                     |               |  |
|                                                      |                        |                      |              |          |             | r                               |                           |              |                             | LI COMPANY            | <del>Blais</del> | <del>)</del> | COAF                | RIESIA        |  |
| Operator Name: DEVON ENERGY PRODUCTION COMPANY, L.P. |                        |                      |              |          |             | Property Name:<br>BELLOQ 11-2 F |                           |              | EMNRD-OCD A<br>ED STATE COM |                       |                  |              | Well Number<br>733H |               |  |
| Kick C                                               | Off Point              | (KOP)                |              |          |             |                                 |                           |              |                             |                       |                  |              |                     |               |  |
| UL                                                   | Section                | Township             | Range        | Lot      | Feet        |                                 | From N                    |              |                             | eet                   | From             | n E/W        | County              |               |  |
| O `                                                  | 11<br>de               | 235                  | 31E          |          | 50 FSL      |                                 |                           |              | 1                           | 650 FEL               | <u> </u>         |              | EDDY<br>NAD         |               |  |
|                                                      |                        |                      |              |          |             |                                 | ongitude<br>-103.74537200 |              |                             |                       |                  |              | 83                  |               |  |
|                                                      | ake Poir               |                      |              |          |             | 11                              |                           |              |                             | :                     |                  | _            |                     |               |  |
| O<br>UL                                              | Section 11             | Township 23S         | Range<br>31E | Lot      | Feet<br>100 |                                 | From N                    |              | - 1                         | <sub>eet</sub><br>650 | From             | n E/W<br>ST  | County<br>EDDY      |               |  |
|                                                      |                        |                      |              |          |             |                                 | itude                     |              |                             | E/G!                  |                  |              | NAD                 |               |  |
| l                                                    |                        |                      |              |          |             | 03.7453673                      |                           |              | 83                          |                       |                  |              |                     |               |  |
| UL<br>B                                              | Section                | t (LTP) Township 23S | Range<br>31E | Lot<br>2 | Feet<br>100 | NO                              | n N/S<br>RTH              | Feet<br>165( | - 1                         | From<br>EAS           |                  | Count<br>EDD | •                   |               |  |
| Latitude Long 22.3404533 103                         |                        |                      |              |          |             | itude<br>.7453960               |                           |              |                             | NAD<br>83             |                  |              |                     |               |  |
|                                                      |                        | e defining v         | vell for th  | e Hori:  | <u> </u>    |                                 |                           |              | /E                          | c                     |                  |              |                     |               |  |
|                                                      |                        | infill well?         |              | NO       | ]           |                                 | ,                         |              |                             |                       |                  |              |                     |               |  |
|                                                      | l is yes p<br>ng Unit. | lease prov           | ide API if   | availat  | ole, Opei   | rator I                         | Name                      | and w        | /e                          | ll numbe              | for l            | Definir      | ng well fo          | r Horizontal  |  |
| API#                                                 |                        |                      |              |          |             |                                 |                           |              |                             |                       |                  |              |                     |               |  |
| Ope                                                  | rator Nai              | me:                  |              |          |             | Prop                            | erty N                    | lame:        |                             |                       |                  |              | 1                   | Well Number   |  |
|                                                      |                        |                      |              |          |             | <u> </u>                        |                           |              | Ť                           |                       |                  |              |                     | KZ 06/29/2018 |  |