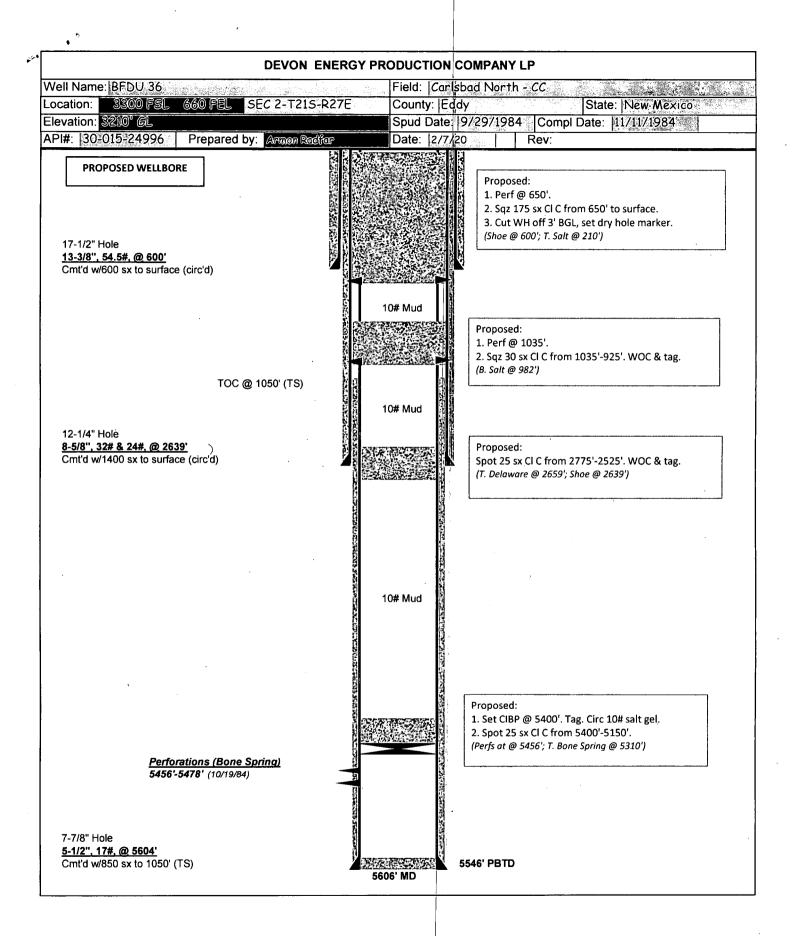

|                |





## CONDITIONS FOR PLUGGING AND ABANDONMENT

OCD - Southern District

The following is a guide or checklist in preparation of a plugging program, this is not all inclusive and care must be exercised in establishing special plugging programs in unique and unusual cases, Notify NMOCD District Office II at (575)-748-1283 at least 24 hours before beginning work. After MIRU rig will remain on well until it is plugged to surface. OCD is to be notified before rig down. Company representative will be on location during plugging procedures.

- 1. A notice of intent to plug and abandon a wellbore is required to be approved before plugging operations are conducted. A cement evaluation tool is required in order to ensure isolation of producing formations, protection of water and correlative rights. A