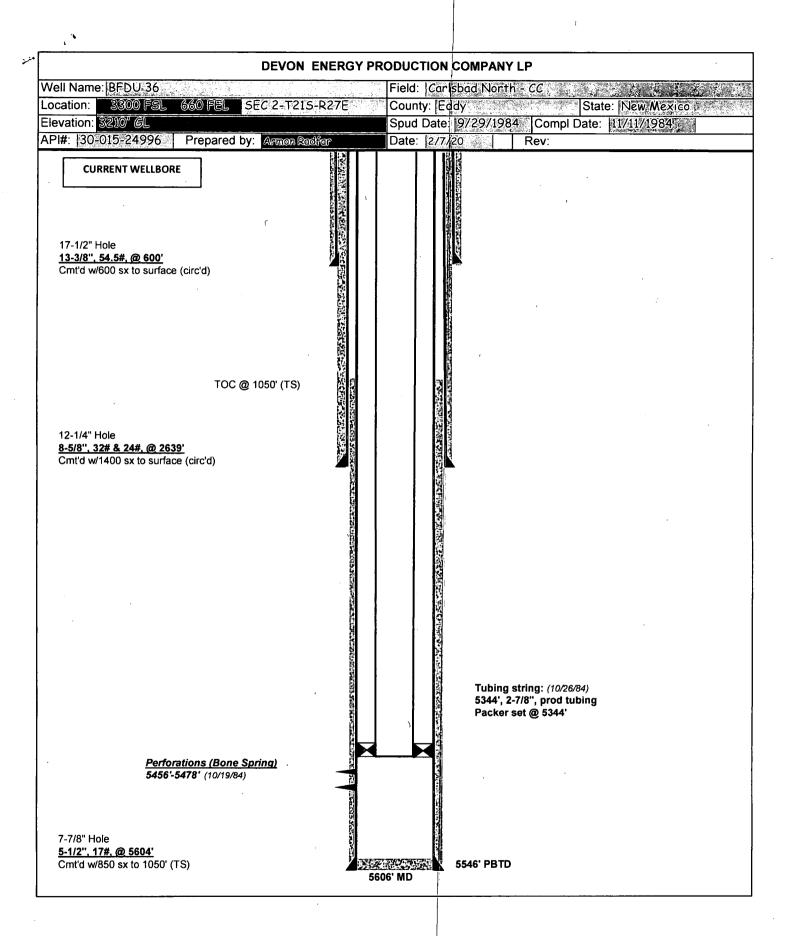

|                |





## CONDITIONS FOR PLUGGING AND ABANDONMENT

OCD - Southern District

The following is a guide or checklist in preparation of a plugging program, this is not all inclusive and care must be exercised in establishing special plugging programs in unique and unusual cases, Notify NMOCD District Office II at (575)-748-1283 at least 24 hours before beginning work. After MIRU rig will remain on well until it is plugged to surface. OCD is to be notified before rig down. Company representative will be on location during plugging procedures.

- 1. A notice of intent to plug and abandon a wellbore is required to be approved before plugging operations are conducted. A cement evaluation tool is required in order to ensure isolation of producing formations, protection of water and correlative rights.