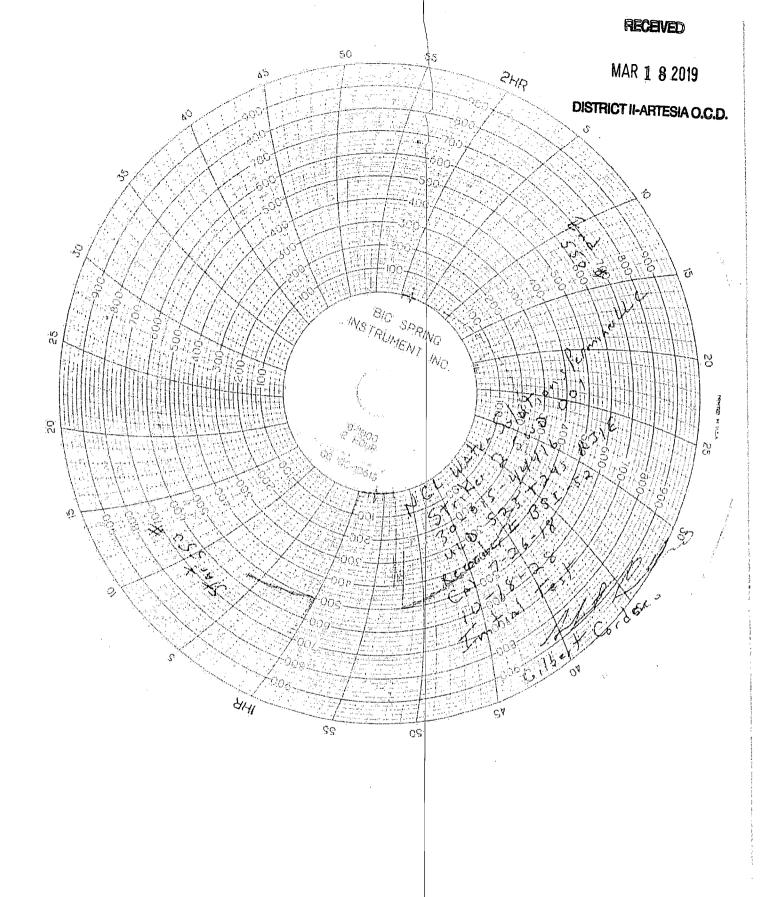

| Office.                                                                                                                                                                                            |                                                     | ate of New Mexic                                                  | J.          | COMME                                   | Form (                                                  | C-103         |  |
|----------------------------------------------------------------------------------------------------------------------------------------------------------------------------------------------------|-----------------------------------------------------|-------------------------------------------------------------------|-------------|-----------------------------------------|---------------------------------------------------------|---------------|--|
| <u>District I</u> – (575) 393-6161                                                                                                                                                                 | Energy, Mi                                          | inerals and Natural I                                             | Resources   | S:                                      | Revised July 1                                          | 3, 2013       |  |
| 625 N. French Dr., Hobbs, NM 88240 <u>Nistrict II</u> - (575) 748-1283.                                                                                                                            |                                                     |                                                                   | oraras.     | 30.015                                  | API NO.<br>-44416                                       |               |  |
| 811 S. First St., Artesia, NM 88210<br>District III – (505) 334-6178                                                                                                                               |                                                     |                                                                   |             | 5. India                                | cate Type of Lease                                      |               |  |
| 1000 Rio Brazos Rd., Aztec, NM 87410                                                                                                                                                               | Rio Brazos Rd., Aztec, NM 87410                     |                                                                   |             |                                         | TATE FEE                                                |               |  |
| <u>District IV</u> – (505) 476-3460<br>1220 S. St. Francis Dr., Santa Fe, NM                                                                                                                       | 56                                                  | anta 1.0, Frivi 075,0.                                            | ,           | 6. State                                | Oil & Gas Lease No.                                     |               |  |
| 87505<br>SLINDRY NO                                                                                                                                                                                | LICES AND REDO                                      | PTC ON WELLS                                                      |             | 7 1 22                                  | a Nama an Hale A                                        |               |  |
| SUNDRY NOTICES AND REPORTS ON WELLS (DO NOT USE THIS FORM FOR PROPOSALS TO DRILL OR TO DEEPEN OR PLUG BACK TO DIFFERENT RESERVOIR. "USE "APPLICATION FOR PERMIT" (FORM C-101) FOR SUCH PROPOSALS.) |                                                     |                                                                   |             | Striker                                 | e Name or Unit Agreement N<br>2 SWD                     | ame           |  |
| 1. Type of Well: Oil Well Gas Well Other SWD                                                                                                                                                       |                                                     |                                                                   |             | 1                                       | Number 1                                                |               |  |
| Name of Operator     NGL Water Solutions Permian LLC                                                                                                                                               |                                                     |                                                                   |             | 9. OGF                                  | 9. OGRID Number 372338                                  |               |  |
| 3. Address of Operator<br>1509 W Wall St, Suite 306, Midland, TX 79701                                                                                                                             |                                                     |                                                                   |             |                                         | ol name or Wildcat<br>Silurian; Devonian                |               |  |
| 4. Well Location                                                                                                                                                                                   | 1025                                                | North                                                             |             | 440                                     | West                                                    |               |  |
| Unit Letter_D                                                                                                                                                                                      | :teet from                                          | om the                                                            | _ line and  | 440                                     | feet from the                                           | _line         |  |
| Section 23                                                                                                                                                                                         |                                                     | ship 24S Range                                                    |             | NMPM                                    | County Eddy                                             |               |  |
| gen en e                                                                                                                                                          |                                                     | Show whether DR, RK<br>65 GR                                      | B, RT, GR   | , etc.)                                 |                                                         |               |  |
| 12. Check                                                                                                                                                                                          | Appropriate Box                                     | x to Indicate Natur                                               | e of Not    | ice, Report                             | or Other Data                                           |               |  |
| NOTICE OF INTENTION TO:                                                                                                                                                                            |                                                     |                                                                   |             |                                         |                                                         |               |  |
| PERFORM REMEDIAL WORK                                                                                                                                                                              |                                                     | ***                                                               | MEDIAL V    |                                         | ENT REPORT OF:  ALTERING CASIN                          | dП            |  |
| TEMPORARILY ABANDON                                                                                                                                                                                |                                                     |                                                                   | - 1         | DRILLING O                              | • • • • • • • • • • • • • • • • • • • •                 |               |  |
| PULL OR ALTER CASING                                                                                                                                                                               |                                                     | VIPL 🔲 CA                                                         | SING/CE     | MENT JOB                                |                                                         |               |  |
| DOWNHOLE COMMINGLE CLOSED-LOOP SYSTEM                                                                                                                                                              |                                                     |                                                                   | 1st inje    | ection and MIT                          |                                                         |               |  |
| OTHER:                                                                                                                                                                                             | J                                                   |                                                                   | HER:        |                                         |                                                         | П             |  |
| 13. Describe proposed or com                                                                                                                                                                       |                                                     | (Clearly state all perti                                          |             | s, and give per                         |                                                         | ted date      |  |
|                                                                                                                                                                                                    |                                                     |                                                                   |             |                                         |                                                         |               |  |
|                                                                                                                                                                                                    |                                                     | 19.15.7.14 NMAC: F                                                | or Multipl  |                                         | : Attach wellbore diagram of                            |               |  |
| proposed completion or re                                                                                                                                                                          | ecompletion.                                        | 19.15.7.14 NMAC: F                                                | or Multipl  |                                         | : Attach wellbore diagram of                            |               |  |
|                                                                                                                                                                                                    | ecompletion.                                        |                                                                   | or Multipl  |                                         |                                                         |               |  |
| proposed completion or re<br>*CORRECTED* 11/17/18 Fire                                                                                                                                             | ecompletion.                                        |                                                                   | or Multipl  |                                         | : Attach wellbore diagram of                            |               |  |
| proposed completion or re<br>*CORRECTED* 11/17/18 Fire                                                                                                                                             | ecompletion.                                        |                                                                   | or Multipl  |                                         | RECEIVED                                                |               |  |
| proposed completion or re<br>*CORRECTED* 11/17/18 Fire                                                                                                                                             | ecompletion.                                        |                                                                   | or Multipl  |                                         |                                                         |               |  |
| proposed completion or re<br>*CORRECTED* 11/17/18 Fire                                                                                                                                             | ecompletion.                                        |                                                                   | or Multipl  |                                         | MAR 1 8 20                                              | 19            |  |
| proposed completion or re<br>*CORRECTED* 11/17/18 Fire                                                                                                                                             | ecompletion.                                        |                                                                   | or Multipl  |                                         | RECEIVED                                                | 19            |  |
| proposed completion or re<br>*CORRECTED* 11/17/18 Fire                                                                                                                                             | ecompletion.                                        |                                                                   | or Multipl  |                                         | MAR 1 8 20                                              | 19            |  |
| proposed completion or re<br>*CORRECTED* 11/17/18 Fire                                                                                                                                             | ecompletion.                                        |                                                                   | or Multipl  |                                         | MAR 1 8 20                                              | 19            |  |
| proposed completion or re<br>*CORRECTED* 11/17/18 Fire                                                                                                                                             | ecompletion.                                        |                                                                   | or Multipl  |                                         | MAR 1 8 20                                              | 19            |  |
| proposed completion or re *CORRECTED* 11/17/18 Fir. MIT ran on 10/18/18. Witness                                                                                                                   | ecompletion.                                        | t attached                                                        |             | e Completions                           | MAR 1 8 20                                              | 19            |  |
| proposed completion or re<br>*CORRECTED* 11/17/18 Fire                                                                                                                                             | ecompletion.                                        |                                                                   |             | e Completions                           | MAR 1 8 20                                              | 19            |  |
| proposed completion or re *CORRECTED* 11/17/18 Fir. MIT ran on 10/18/18. Witness                                                                                                                   | ecompletion.                                        | t attached                                                        |             |                                         | MAR 1 8 20                                              | 19            |  |
| proposed completion or re *CORRECTED* 11/17/18 Fire MIT ran on 10/18/18. Witness  Spud Date: 4/29/18                                                                                               | ecompletion.  st Injection  sed by G. Cordero. Char | t attached.                                                       | 10          | e Completions                           | MAR 1 8 20 DISTRICT II-ARTESIA                          | 19            |  |
| proposed completion or re *CORRECTED* 11/17/18 Fir. MIT ran on 10/18/18. Witness                                                                                                                   | ecompletion.  st Injection  sed by G. Cordero. Char | Rig Release Date:                                                 | 10 fmy knov | e Completions                           | MAR 1 8 20 DISTRICT II-ARTESIA                          | 19            |  |
| proposed completion or re *CORRECTED* 11/17/18 Fir. MIT ran on 10/18/18. Witness  4/29/18  I hereby certify that the information                                                                   | ecompletion.  st Injection  sed by G. Cordero. Char | Rig Release Date:                                                 | f my knov   | e Completions                           | MAR 1 8 20 DISTRICT II-ARTESIA                          | 19            |  |
| proposed completion or re *CORRECTED* 11/17/18 Fire MIT ran on 10/18/18. Witness  Spud Date: 4/29/18  I hereby certify that the information  SIGNATURE                                             | n above is true and                                 | Rig Release Date:  complete to the best of Manager TITLE Complian | f my knov   | e Completions  12 12018  wledge and bel | MAR 1 8 20 DISTRICT II-ARTESIA  ief.  DATE 5/18/        | 19<br>10.C.D. |  |
| proposed completion or re *CORRECTED* 11/17/18 Fire MIT ran on 10/18/18. Witness  Spud Date: 4/29/18  I hereby certify that the information  SIGNATURE                                             | n above is true and                                 | Rig Release Date:  complete to the best of Manager TITLE Complian | f my knov   | e Completions                           | MAR 1 8 20 DISTRICT II-ARTESIA                          | 19<br>10.C.D. |  |
| proposed completion or re *CORRECTED* 11/17/18 Fire MIT ran on 10/18/18. Witness  Spud Date: 4/29/18  I hereby certify that the information  SIGNATURE                                             | n above is true and                                 | Rig Release Date:  complete to the best of Manager TITLE Complian | f my knov   | e Completions  12 12018  wledge and bel | MAR 1 8 20 DISTRICT II-ARTESIA  ief.  DATE  432/685-006 | 19<br>10.C.D. |  |
| proposed completion or re *CORRECTED* 11/17/18 Fire MIT ran on 10/18/18. Witness  Spud Date: 4/29/18  I hereby certify that the information  SIGNATURE                                             | n above is true and                                 | Rig Release Date:  complete to the best of Manager Complian       | f my knov   | e Completions  12 12018  wledge and bel | MAR 1 8 20 DISTRICT II-ARTESIA  ief.  DATE  432/685-006 | 19<br>10.C.D. |  |

| Deputy Cabinet Secretary                                                                                                                                                                                                                                                                                                                   | OASERVATION OFFI                                          |
|--------------------------------------------------------------------------------------------------------------------------------------------------------------------------------------------------------------------------------------------------------------------------------------------------------------------------------------------|-----------------------------------------------------------|
| Date: _/                                                                                                                                                                                                                                                                                                                                   | 10-18-18                                                  |
| API# <u>3</u> 8                                                                                                                                                                                                                                                                                                                            | 0-015-44416                                               |
| A Mechanical Integrity Test (M.I.T.) was performed on, Well.                                                                                                                                                                                                                                                                               | riker 2 SWD OOI                                           |
| M.I.T. is successful, the original chart has been retained by the scan of the chart with an attached <b>Original C-103 Form</b> indicating District NMOCD field office. A scanned image will appear online via <a href="https://www.emnrd.state.nm.us/ocd/OCDOnline.htm">www.emnrd.state.nm.us/ocd/OCDOnline.htm</a> 7 to 10 days after po | reason for the test, via post mail to a NMOCD website,    |
| M.I.T. is unsuccessful, the original chart is returned to the O Operator is to schedule for a re-test within a 90-day period. If this in non-compliance, all dates and requirements of the original are No expectation of extension should be construed because of                                                                         | s is a test of a repaired well currently still in effect. |
| M.t.T. for Temporary Abandonment, shall include a detaile the location of the CIBP and any other tubular goods in the well instatus timeline.                                                                                                                                                                                              |                                                           |
| M.I.T. is successful, after the secondary request of a sched Operator has within a 30-day period from the M.I.T. to submit a cuthe Chart, including a detailed description of the repair(s). Only at compliance be closed.                                                                                                                 | rrent C-103 along with a legible scan o                   |
| M.I.T. <b>is successful</b> , Initial of an injection well, you must subr 30 days. A <b>C-103 form</b> must include a detailed description of the the position of the packer, tubing information, the date of first in injection volume.                                                                                                   | work performed on this well Including                     |
| Please contact <b>Rusty Klein</b> at <b>575-748-1283</b> x109 for verification requirements are in place prior to injection process.                                                                                                                                                                                                       | to ensure documentation                                   |
| If I can be of additional assistance, please feel free to contact                                                                                                                                                                                                                                                                          | me at (575) 748-1283 ext. 114.                            |