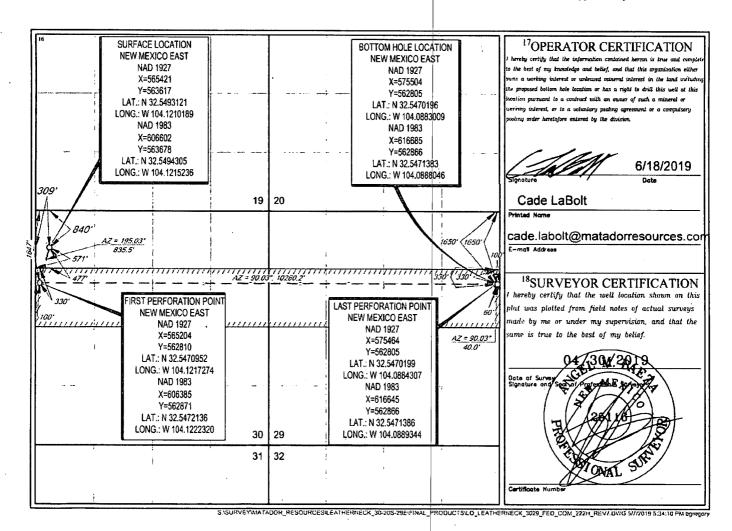

## WELL LOCATION AND ACREAGE DEDICATION PLAT

| API Number                 | <sup>1</sup> Pool Code      | <sup>3</sup> Pool                    | Name                     |  |
|----------------------------|-----------------------------|--------------------------------------|--------------------------|--|
| 30-015-45999               | 98315                       | 98315 Burton Flat East; Upper Wolfca |                          |  |
| <sup>4</sup> Property Code | <sup>5</sup> Pr             | operty Name                          | <sup>6</sup> Well Number |  |
| .3 <del>25670</del>        | LEATHERNEC                  | K 3029 FED COM                       | 222Н                     |  |
| OGRID No.                  | <sup>8</sup> O <sub>F</sub> | erator Name                          | Elevation                |  |
| 228937                     | MATADOR PRO                 | DUCTION COMPANY                      | 3238'                    |  |
|                            | 10~                         |                                      |                          |  |

<sup>10</sup>Surface Location

| UL or lot no. | Section | Township | Range | Let Idn | Feet from the | North/South line | Feet from the | East/West line | County |
|---------------|---------|----------|-------|---------|---------------|------------------|---------------|----------------|--------|
| 1             | 30      | 20-S     | 29-E  | -       | 840'          | NORTH            | 309'          | WEST           | EDDY   |
|               |         |          | 11-   | D 77    |               |                  | _             |                |        |

11 Bottom Hole Location If Different From Surface

| UL er lot no.                        | Section                  | Township                | Range            | Lot Idn              | Feet from the | North/South line | Feet from the | East/West line | County |
|--------------------------------------|--------------------------|-------------------------|------------------|----------------------|---------------|------------------|---------------|----------------|--------|
| H                                    | 29                       | 20-S                    | 29-E             | -                    | 1650'         | NORTH            | 60'           | EAST           | EDDY   |
| <sup>12</sup> Dedicated Acres 316.84 | <sup>13</sup> Joint or 1 | afili l <sup>2</sup> Co | pasolidation Cod | e <sup>15</sup> Orde | er No.        |                  |               |                |        |