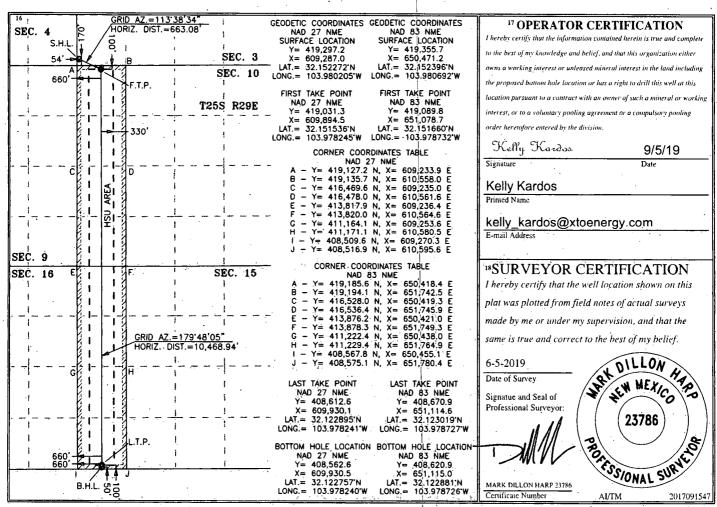

## WELL LOCATION AND ACREAGE DEDICATION PLAT

| <sup>1</sup> API Number<br>30-015- 43718 |                          | Pool Code<br>96217                             |                 | WILL           | <sup>3</sup> Pool Name<br>WILLOW LAKE, BONE SPRING, SE |                       |                                  |                                 |        |  |
|------------------------------------------|--------------------------|------------------------------------------------|-----------------|----------------|--------------------------------------------------------|-----------------------|----------------------------------|---------------------------------|--------|--|
| Property 324                             | Code 859                 |                                                |                 | CORR           | <sup>5</sup> Property N<br>AL CANYO                    | ame<br>N 10-15 FED CO | 6 W                              | <sup>6</sup> Well Number<br>21H |        |  |
| <sup>7</sup> OGRID<br>00538              |                          | <sup>8</sup> Operator Name<br>XTO ENERGY, INC. |                 |                |                                                        | 9                     | <sup>9</sup> Elevation<br>2,997' |                                 |        |  |
|                                          |                          |                                                |                 | 10             | Surface L                                              | ocation               |                                  |                                 |        |  |
| UL or lot no.                            | Section                  | Township                                       | Range           | Lot Idn        | Feet from the                                          | North/South lin       | North/South line Feet from the   |                                 | County |  |
| M                                        | 3                        | 25 S                                           | 29 E            |                | 170                                                    | SOUTH                 | 54                               | WEST                            | EDDY   |  |
|                                          |                          |                                                | 11 Bott         | om Hole L      | ocation If                                             | Different Fro         | m Surface                        |                                 |        |  |
| UL or lot no.                            | Section                  | Township                                       | Range           | Lot Idn        | Feet from the                                          | North/South lin       | e Feet from the                  | East/West line                  | County |  |
| М                                        | 15                       | 25 S                                           | 29 E            |                | 50                                                     | SOUTH                 | 660                              | WEST                            | EDDY   |  |
| 12 Dedicated Acr                         | es <sup>13</sup> Joint o | r Infill 14 C                                  | onsolidation Co | ode 15 Order N | 0.                                                     |                       |                                  | <u> </u>                        |        |  |