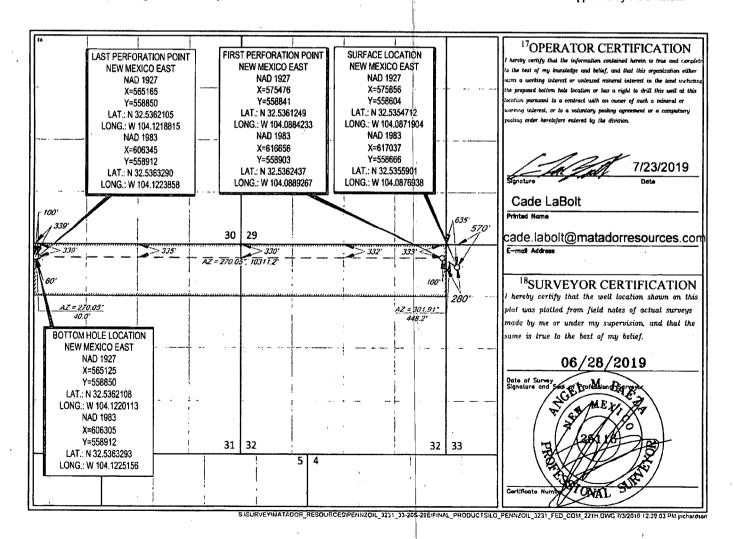

AMENDED REPORT

WELL LOCATION AND ACREAGE DEDICATION PLAT API Number Pool Code 30-015-44573 98315 Burton Flat East; Upper Wolfcamp (Oil) Property Code Property Name Well Number 020077 326 PENNZOIL 3231 FED COM 221H OGRID No. Operator Name Elevation MATADOR PRODUCTION 228937 COMPANY 3264 <sup>10</sup>Surface Location UL or lot no. Township Lot Idn Section Reng Feet from the North/South line Feet from the East/West line County D 33 20-S 29-E 570' NORTH 280' WEST **EDDY** 11 Bottom Hole Location If Different From Surface UL or lot no. Section Township Feet from the Range North/South line Feet from the East/West line County 31 20-S 29-E 339' NORTH 60' WEST **EDDY** <sup>2</sup>Dedicated Acres loint or InGil Order No. Consolidation Code 318.30

## SECTION 33, TOWNSHIP 20-S, RANGE 29-E, N.M.P.M. EDDY COUNTY, NEW MEXICO

DETAIL VIEW SCALE: 1" = 100"

LEGEND

LEASE NAME & WELL NO.: \_

PENNZOIL 3231 FED COM 221H

221H LATITUDE N 32.5355901

221H LONGITUDE\_

W 104.0876938

- SECTION LINE - PROPOSED ROAD

CENTER OF PAD IS 465' FNL & 265' FWL

POGRAPHIC

THIS PROPOSED PAD SITE LOCATION SHOWN HEREON HAS BEEN SURVEYED ON THE GROUND UNDER MY SUPERVISION AND PREPARED ACCORDING TO THE EVIDENCE FOUND AT THE TIME OF SURVEY, AND DATA PROVIDED BY MATADOR PRODUCTION COMPANY THIS CERTIFICATION IS MADE AND LIMITED TO THOSE PERSONS OR ENTITIES SHOWN ON THE FACE OF THIS PLAT AND IS NON-TRANSFERABLE. THIS SURVEY IS CERTIFIED FOR THIS TRANSACTION ONLY

ALL BEARINGS, DISTANCES, AND COORDINATE VALUES CONTAINED HEREON ARE GRID BASED UPON THE NEW MEXICO COORDINATE SYSTEM OF 1983, EAST ZONE, U.S. SURVEY FEET

ORIGINAL DOCUMENT SIZE: 8.5" X 11"

LOYALTY INNOVATION LEGACY