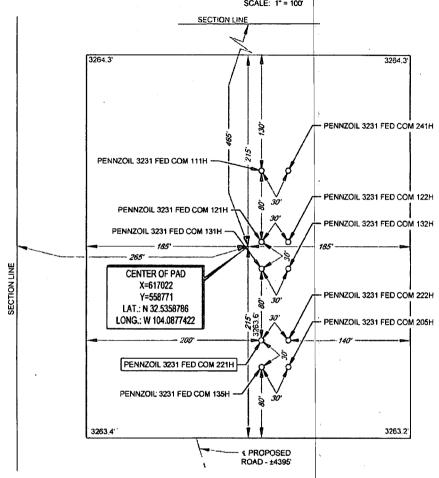

## SECTION 33, TOWNSHIP 20-S, RANGE 29-E, N.M.P.M. EDDY COUNTY, NEW MEXICO

DETAIL VIEW SCALE: 1" = 100"

LEGEND

LEASE NAME & WELL NO.: \_

PENNZOIL 3231 FED COM 221H

221H LATITUDE N 32.5355901

221H LONGITUDE\_

W 104.0876938

- SECTION LINE - PROPOSED ROAD

CENTER OF PAD IS 465' FNL & 265' FWL

POGRAPHIC

THIS PROPOSED PAD SITE LOCATION SHOWN HEREON HAS BEEN SURVEYED ON THE GROUND UNDER MY SUPERVISION AND PREPARED ACCORDING TO THE EVIDENCE FOUND AT THE TIME OF SURVEY, AND DATA PROVIDED BY MATADOR PRODUCTION COMPANY THIS CERTIFICATION IS MADE AND LIMITED TO THOSE PERSONS OR ENTITIES SHOWN ON THE FACE OF THIS PLAT AND IS NON-TRANSFERABLE. THIS SURVEY IS CERTIFIED FOR THIS TRANSACTION ONLY