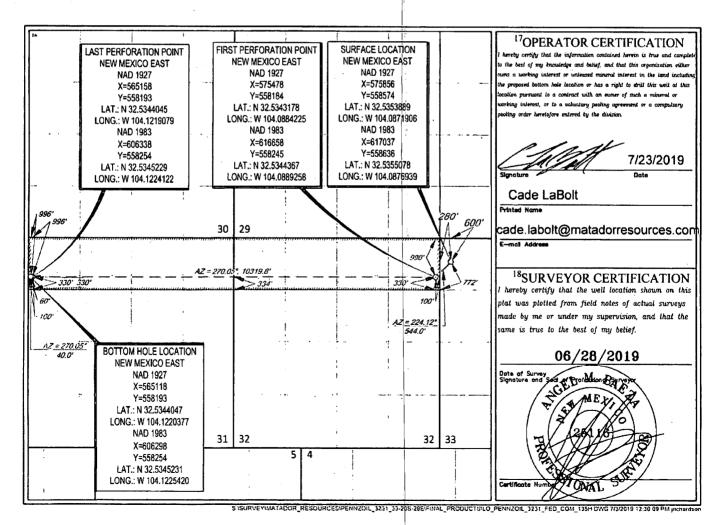

1220 South St. Francis Dr. Santa Fe, NM 87505

AMENDED REPORT

WELL LOCATION AND ACREAGE DEDICATION PLAT API Number Pool Code 30-015-44575 27470 Getty; Bone Spring Property Code Property Name Well Number 2<del>2007</del>7 326 PENNZOIL 3231 FED COM 135H OGRID No. Operator Name Elevation 228937 MATADOR PRODUCTION COMPANY 3264 <sup>10</sup>Surface Location UL or lat na. Lot Ide Feet from the East/West line Section Fownship Rang Feet from the Count D 33 20-S 29-E 600 NORTH 280' WEST **EDDY** 11Bottom Hole Location If Different From Surface III. or lot po. Township Feet from th North/South li Feet from th East/West lin 20-S 29-E 996' NORTH 60' WEST **EDDY** <sup>2</sup>Dedicated Acres Joint or Infill Consolidation Code Order No. 60 l 318.30

## SECTION 33, TOWNSHIP 20-S, RANGE 29-E, N.M.P.M. EDDY COUNTY, NEW MEXICO

LEGEND

LEASE NAME & WELL NO.: PENNZOIL 3231 FED COM 135H

135H LATITUDE N 32.5355078 135H LONGITUDE W104.0876939

SECTION LINE PROPOSED ROAD

CENTER OF PAD IS 465' FNL & 265' FWL

ALL BEARINGS, DISTANCES, AND COORDINATE VALUES CONTAINED HEREON ARE GRID BASED UPON THE NEW MEXICO COORDINATE SYSTEM OF 1983, EAST ZONE, U.S. SURVEY FEET

THIS PROPOSED PAD SITE LOCATION SHOWN HEREON HAS BEEN SURVEYED ON THE GROUND UNDER MY SUPERVISION AND PREPARED ACCORDING TO THE EVIDENCE FOUND AT THE TIME OF SURVEY, AND DATA PROVIDED BY MATADOR PRODUCTION COMPANY. THIS CERTIFICATION IS MADE AND LIMITED TO THOSE PERSONS OR ENTITIES SHOWN ON THE FACE OF THIS PLAT AND IS NON-TRANSFERABLE. THIS SURVEY IS CERTIFIED FOR THIS TRANSACTION ONLY.