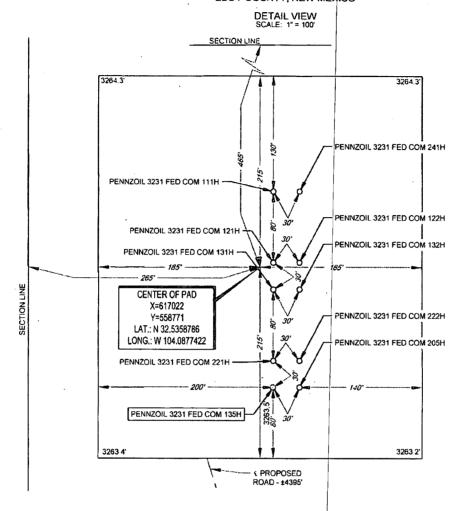

## SECTION 33, TOWNSHIP 20-S, RANGE 29-E, N.M.P.M. EDDY COUNTY, NEW MEXICO

LEGEND

LEASE NAME & WELL NO.: PENNZOIL 3231 FED COM 135H

135H LATITUDE N 32.5355078 135H LONGITUDE W104.0876939

SECTION LINE PROPOSED ROAD

CENTER OF PAD IS 465' FNL & 265' FWL

ALL BEARINGS, DISTANCES, AND COORDINATE VALUES CONTAINED HEREON ARE GRID BASED UPON THE NEW MEXICO COORDINATE SYSTEM OF 1983, EAST ZONE, U.S. SURVEY FEET

THIS PROPOSED PAD SITE LOCATION SHOWN HEREON HAS BEEN SURVEYED ON THE GROUND UNDER MY SUPERVISION AND PREPARED ACCORDING TO THE EVIDENCE FOUND AT THE TIME OF SURVEY, AND DATA PROVIDED BY MATADOR PRODUCTION COMPANY. THIS CERTIFICATION IS MADE AND LIMITED TO THOSE PERSONS OR ENTITIES SHOWN ON THE FACE OF THIS PLAT AND IS NON-TRANSFERABLE. THIS SURVEY IS CERTIFIED FOR THIS TRANSACTION ONLY.