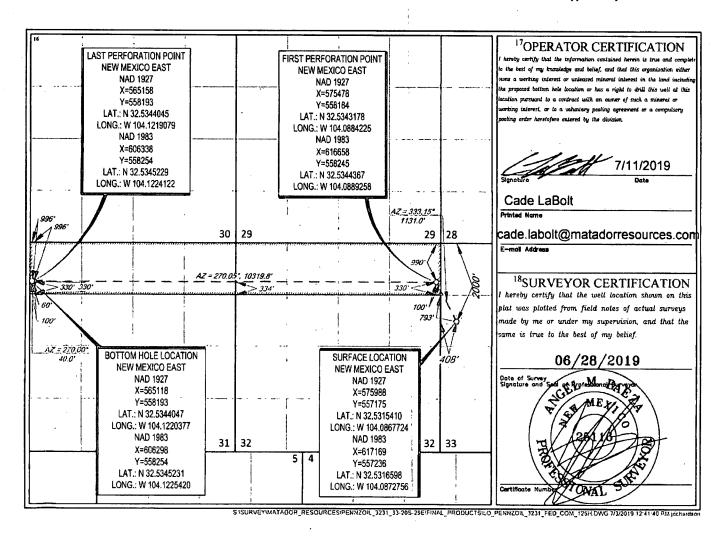

AMENDED REPORT

WELL LOCATION AND ACREAGE DEDICATION PLAT API Number 30-015-44924 27470 Getty; Bone Spring Property Code Property Name Well Number 320077 3 PENNZOIL 3231 FED COM 125H OGRID No. Operator Name Elevation 228937 MATADOR PRODUCTION COMPANY 3263 10 Surface Location UL or lot ao. Feet from the Township Range Section Let Idn North/South line Feet from the East/West lin 20-S 2000' E 33 29-E NORTH 408 WEST **EDDY** <sup>11</sup>Bottom Hole Location If Different From Surface UL or let no. Section Township Feet from the Rang North/South line Feet from the East/West line County 20-S 29-E 996' 1 31 NORTH 60' WEST **EDDY** Dedicated Acres Joint or Infill Consolidation Code Order No. 318.30

No allowable will be assigned to this completion until all interests have been consolidated or a non-standard unit has been approved by the division.

## SECTION 33, TOWNSHIP 20-S, RANGE 29-E, N.M.P.M. EDDY COUNTY, NEW MEXICO

LEASE NAME & WELL NO .: \_ **LEGEND** 

PENNZOIL 3231 FED COM 125H

125H LATITUDE N 32.5316598

W 104.0872756 125H LONGITUDE\_

SECTION LINE PROPOSED ROAD

CENTER OF PAD IS 2127' FNL & 420' FWL

ALL BEARINGS, DISTANCES, AND COORDINATE VALUES CONTAINED HEREON ARE GRID BASED UPON THE NEW MEXICO COORDINATE SYSTEM OF 1983, EAST ZONE, U.S. SURVEY FEET

THIS PROPOSED PAD SITE LOCATION SHOWN HEREON HAS BEEN SURVEYED ON THE GROUND UNDER MY SUPERVISION AND PREPARED ACCORDING TO THE EVIDENCE FOUND AT THE TIME OF SURVEY, AND DATA PROVIDED BY MATADOR PRODUCTION COMPANY THIS CERTIFICATION IS MADE AND LIMITED TO THOSE PERSONS OR ENTITIES SHOWN ON THE FACE OF THIS PLAT AND IS NON-TRANSFERABLE. THIS SURVEY IS CERTIFIED FOR THIS TRANSACTION ONLY.