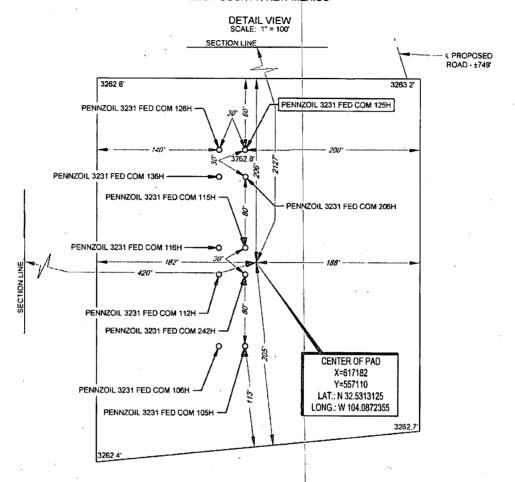

## SECTION 33, TOWNSHIP 20-S, RANGE 29-E, N.M.P.M. EDDY COUNTY, NEW MEXICO

LEASE NAME & WELL NO .: \_ **LEGEND** 

PENNZOIL 3231 FED COM 125H

125H LATITUDE N 32.5316598

W 104.0872756 125H LONGITUDE\_

SECTION LINE PROPOSED ROAD

CENTER OF PAD IS 2127' FNL & 420' FWL

ALL BEARINGS, DISTANCES, AND COORDINATE VALUES CONTAINED HEREON ARE GRID BASED UPON THE NEW MEXICO COORDINATE SYSTEM OF 1983, EAST ZONE, U.S. SURVEY FEET

THIS PROPOSED PAD SITE LOCATION SHOWN HEREON HAS BEEN SURVEYED ON THE GROUND UNDER MY SUPERVISION AND PREPARED ACCORDING TO THE EVIDENCE FOUND AT THE TIME OF SURVEY, AND DATA PROVIDED BY MATADOR PRODUCTION COMPANY THIS CERTIFICATION IS MADE AND LIMITED TO THOSE PERSONS OR ENTITIES SHOWN ON THE FACE OF THIS PLAT AND IS NON-TRANSFERABLE. THIS SURVEY IS CERTIFIED FOR THIS TRANSACTION ONLY.