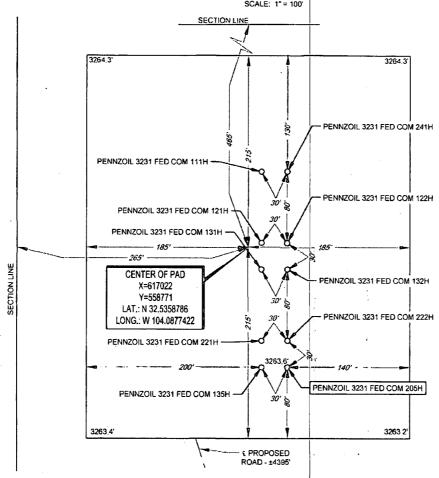

## SECTION 33, TOWNSHIP 20-S, RANGE 29-E, N.M.P.M. EDDY COUNTY, NEW MEXICO

**LEGEND** 

LEASE NAME & WELL NO .:

PENNZOIL 3231 FED COM 205H

205H LATITUDE N 32.5355075

205H LONGITUDE W 104.0875964

SECTION LINE

PROPOSED ROAD

CENTER OF PAD IS 465' FNL & 265' FWL

LOYALTY INNOVATION LEGACY

SCALE: 1" = 100'

ALL BEARINGS, DISTANCES, AND COORDINATE VALUES CONTAINED HEREON ARE GRID BASED UPON THE NEW MEXICO COORDINATE 9YSTEM OF 1983, EAST ZONE, U.S. SURVEY FEET

THIS PROPOSED PAD SITE LOCATION SHOWN HEREON HAS BEEN SURVEYED ON THE GROUND UNDER MY SUPERVISION AND PREPARED ACCORDING TO THE EVIDENCE FOUND AT THE TIME OF SURVEY, AND DATA PROVIDED BY MATADOR PRODUCTION COMPANY THIS CERTIFICATION IS MADE AND LIMITED TO THOSE PERSONS OR ENTITIES SHOWN ON THE FACE OF THIS PLAT AND IS NON-TRANSFERABLE. THIS SURVEY IS CERTIFIED FOR THIS TRANSACTION ONLY.