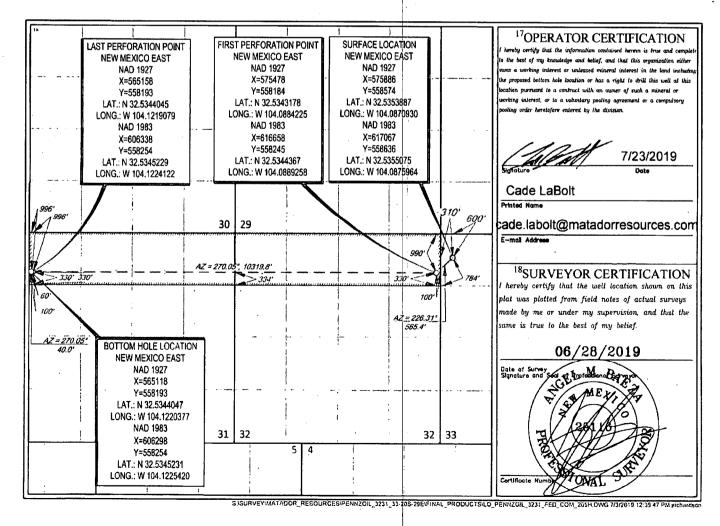

OIL CONSERVATION DIVISION RD-OCD ARTESIA **District Office** 1220 South St. Francis Dr.

Santa Fe, NM 87505

AMENDED REPORT

WELL LOCATION AND ACREAGE DEDICATION PLAT API Number 30-015-44926 98315 Burton Flat East; Upper Wolfcamp (Oil) Property Code Property Name Well Number <del>32007</del>1 326 PENNZOIL 3231 FED COM 205H OGRID No Operator Name Elevation 228937 MATADOR PRODUCTION COMPANY 3264 <sup>10</sup>Surface Location UL or lot no. Section Township Range Lot Idn Feet from the North/South line Feet from the East/West line County 600' D 33 20-S 29-E NORTH 310 WEST **EDDY** 11 Bottom Hole Location If Different From Surface UL or lot no. Township Feet from the North/South lin Feet from the East/West line County 20-S 29-E 996' NORTH 60 WEST **EDDY** Dedicated Acres Joint or Infill Order No. Consolidation Code 318.30

## SECTION 33, TOWNSHIP 20-S, RANGE 29-E, N.M.P.M. EDDY COUNTY, NEW MEXICO

**LEGEND** 

LEASE NAME & WELL NO .:

PENNZOIL 3231 FED COM 205H

205H LATITUDE N 32.5355075

205H LONGITUDE W 104.0875964

SECTION LINE

PROPOSED ROAD

CENTER OF PAD IS 465' FNL & 265' FWL

LOYALTY INNOVATION LEGACY

SCALE: 1" = 100'

ALL BEARINGS, DISTANCES, AND COORDINATE VALUES CONTAINED HEREON ARE GRID BASED UPON THE NEW MEXICO COORDINATE 9YSTEM OF 1983, EAST ZONE, U.S. SURVEY FEET

THIS PROPOSED PAD SITE LOCATION SHOWN HEREON HAS BEEN SURVEYED ON THE GROUND UNDER MY SUPERVISION AND PREPARED ACCORDING TO THE EVIDENCE FOUND AT THE TIME OF SURVEY, AND DATA PROVIDED BY MATADOR PRODUCTION COMPANY THIS CERTIFICATION IS MADE AND LIMITED TO THOSE PERSONS OR ENTITIES SHOWN ON THE FACE OF THIS PLAT AND IS NON-TRANSFERABLE. THIS SURVEY IS CERTIFIED FOR THIS TRANSACTION ONLY.