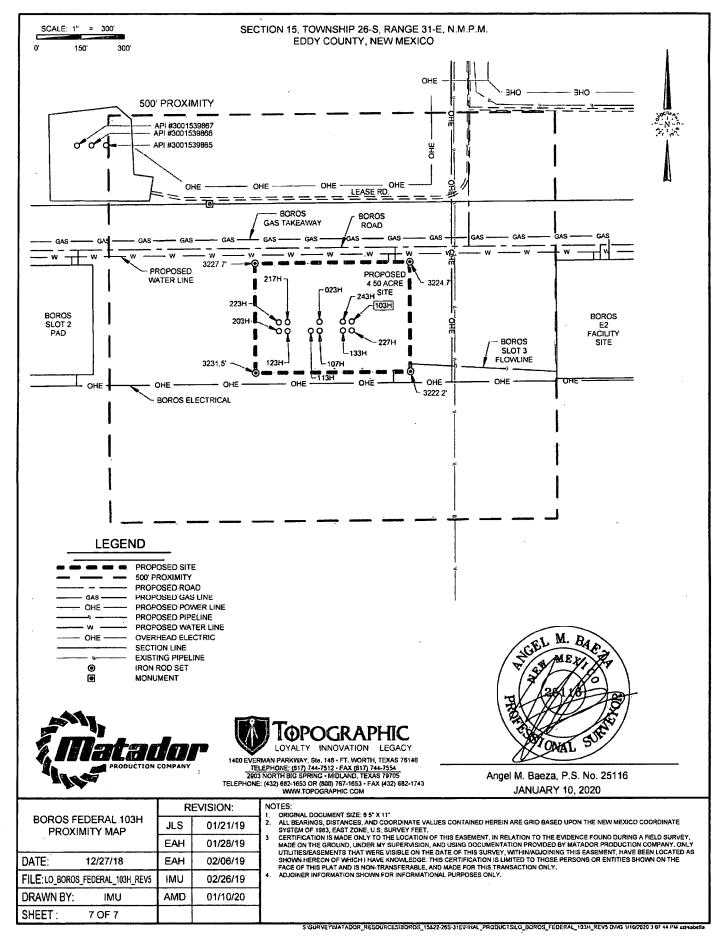

## VICINITY MAP

| $\square$                                                                                                                                                                                                                                                                                              | JI BA                                                                             | 32                                                                                                                  |                                                                            | 34                                            |                                                  |                                                     | 31                        | 32                    | 33              | 34                                                               | 35                                                   | 36                                 | 31                 |
|--------------------------------------------------------------------------------------------------------------------------------------------------------------------------------------------------------------------------------------------------------------------------------------------------------|-----------------------------------------------------------------------------------|---------------------------------------------------------------------------------------------------------------------|----------------------------------------------------------------------------|-----------------------------------------------|--------------------------------------------------|-----------------------------------------------------|---------------------------|-----------------------|-----------------|------------------------------------------------------------------|------------------------------------------------------|------------------------------------|--------------------|
|                                                                                                                                                                                                                                                                                                        | 6                                                                                 | 217H-                                                                                                               | SECTION                                                                    | 200 <sup>.</sup>                              | ROAD - 25                                        | 99' <b></b><br>1<br>1                               | 6                         | 5                     | 4 -             | 3                                                                | 2                                                    | . 1                                | 6                  |
| 2                                                                                                                                                                                                                                                                                                      | 7                                                                                 | 223H-                                                                                                               | -023<br>330                                                                | H 243H<br>-103H<br>-227H                      |                                                  | 12                                                  | 7                         | 8                     | 9               | 10                                                               | 11                                                   | 12                                 | 7                  |
|                                                                                                                                                                                                                                                                                                        | 18                                                                                | 203H-<br>123H-                                                                                                      |                                                                            | 200'<br>-227+<br>-133H<br>H 170'              | _ / <sup>-</sup>                                 | 13                                                  | 18                        | 17                    | ,e              |                                                                  | 14<br>Con                                            | 13<br>DILIDITALY RO                |                    |
| $\square$                                                                                                                                                                                                                                                                                              | 19                                                                                | 20                                                                                                                  |                                                                            |                                               | 23                                               | 24                                                  | 19                        | 20 .                  |                 |                                                                  | 23<br>50 Ret                                         | 24                                 | 19                 |
|                                                                                                                                                                                                                                                                                                        | 30 30                                                                             | R 29                                                                                                                | SCALE: 1" =<br>28                                                          | 31F                                           | 26                                               | 25                                                  | 30                        | 29                    | 28              | 27<br>27                                                         | 26                                                   | 25                                 | 30                 |
|                                                                                                                                                                                                                                                                                                        | 37                                                                                | 32<br>Store Bo                                                                                                      | 33                                                                         | 34<br>                                        | 35                                               | 36                                                  | 31                        | 32                    | 33              | 34                                                               | 35                                                   | 36                                 | 31                 |
|                                                                                                                                                                                                                                                                                                        | Ģ                                                                                 | s<br>Pipeline                                                                                                       | 4                                                                          | 3                                             | 2                                                | Caller                                              | 6                         | 5<br>Pipelina Ró      | 4               | 3 .                                                              | 2                                                    | . <b>1</b>                         | 6                  |
|                                                                                                                                                                                                                                                                                                        | 7                                                                                 | BOROS FED                                                                                                           | 9                                                                          | 10                                            | 1.1                                              | 12                                                  | 7                         | 8                     | Ale             | 10                                                               | 11                                                   | 12                                 | 7                  |
| ,                                                                                                                                                                                                                                                                                                      | 18                                                                                |                                                                                                                     | 16                                                                         | SEE<br>DETAIL                                 | 14                                               | 13                                                  | 18                        | 17                    | 1 <sup>10</sup> | 15                                                               | 14                                                   | 13                                 | 16                 |
|                                                                                                                                                                                                                                                                                                        | 19 -                                                                              | 20                                                                                                                  | 26S-                                                                       | ∞<br>31E                                      | 23                                               |                                                     | 19                        | 20                    | ZOS             |                                                                  | 23                                                   | 24                                 | 1                  |
| 5                                                                                                                                                                                                                                                                                                      | 30                                                                                | 29                                                                                                                  | 28                                                                         | 22                                            | 28                                               |                                                     | 30                        | 29                    | 28              | AN N                                                             | 26                                                   | Duby 25                            | 30<br>30<br>219 Rd |
|                                                                                                                                                                                                                                                                                                        | 31                                                                                | 32                                                                                                                  | 37                                                                         | , AE                                          | 315                                              |                                                     | 11                        | 32                    | 33              | 34                                                               | [ <u>'+</u> 25-1                                     | 15 3RL                             | <b>2</b> 31        |
| ALL                                                                                                                                                                                                                                                                |                                                                                   |                                                                                                                     |                                                                            | ·                                             |                                                  | °r , ∙                                              |                           | ~                     |                 | •                                                                |                                                      |                                    |                    |
| LEAS                                                                                                                                                                                                                                                                                                   | E NAME &                                                                          | WELL NO .:                                                                                                          | ·                                                                          | BOF                                           | ROS FEDE                                         | RAL 103H                                            | <u></u>                   |                       |                 |                                                                  | N-C                                                  |                                    |                    |
| COUN                                                                                                                                                                                                                                                                                                   |                                                                                   | EDI                                                                                                                 | )Y                                                                         | RGE <u>31-</u><br>ST/<br>00' FNL &            | \TE                                              | RVEY <u>N.</u><br>NM                                | M.P.M.                    | 1<br>1<br>1<br>1<br>1 |                 |                                                                  |                                                      |                                    |                    |
| DISTANCE & DIRECTION<br>EROM INT. OF NM128. & J-1/ORLA RDGO SOUTH ON J-1/ORLA RD<br>±10.5 MILES, THENCE WEST (RIGHT) ON PIPELINE RD ±5.2 MILES,<br>THENCE SOUTH (LEFT) ON PROPOSED RD. ±1.0 MILE, THENCE WEST<br>(RIGHT) ON PROPOSED RD. ±299 FEET, TO A POINT ±250 FEET<br>NORTHEAST OF THE LOCATION. |                                                                                   |                                                                                                                     |                                                                            |                                               |                                                  |                                                     |                           |                       |                 | -                                                                |                                                      |                                    |                    |
| SUPERV<br>PROVIDI<br>PERSON<br>CERTIFI                                                                                                                                                                                                                                                                 | ISION AND PRE<br>ED BY MATADO<br>IS OR ENTITIES<br>ED FOR THIS T<br>RINGS, DISTAN | TUDE LOCATION<br>EPARED ACCORI<br>IN PRODUCTION<br>SHOWN ON THI<br>RANSACTION ON<br>ICES, AND COOF<br>SYSTEM OF 198 | DING TO THE EV<br>COMPANY, THIS<br>E FACE OF THIS<br>NLY.<br>RDINATE VALUE | DENCE FOUND<br>CERTIFICATIO<br>PLAT AND IS NO | O AT THE TIME (<br>IN IS MADE AND<br>ON-TRANSFER | OF SURVEY, ANI<br>D LIMITED TO TH<br>ABLE. THIS SUR | D DATA<br>IOSE<br>IVEY IS |                       | TEL<br>2903     | MAN PARKWAY<br>EPHONE: (817)<br>NORTH BIG SP<br>: (432) 682-1653 | Ste. 146 • FT. V<br>744-7512 • FAX<br>RING • MIDLANE | D, TEXAS 79705<br>53 - FAX (432) 6 | 76140              |
|                                                                                                                                                                                                                                                                                                        |                                                                                   |                                                                                                                     |                                                                            | S                                             | SURVEYMAT                                        | ADOR_RESOUR                                         | CES\BOROS_15              | /<br>822-26S-31E\FI   | NAL_PRODUCTS    |                                                                  | DERAL_103H_R                                         | EV5 DWG 1/10/2                     | 020 3:07:43 PM     |

SECTION PROPOSE

SECTION LINE PROPOSED ROAD ARCH SURVEY

ORIGINAL DOCUMENT SIZE: 8.5" X 11"

SISURVEYIMATADOR\_RESOURCESIBOROS\_15422-265-31EIFINAL\_PRODUCTSILO\_BOROS\_FEDERAL\_103H\_REV5.DWG 1/10/2020 3:07:44 PM adlaabella