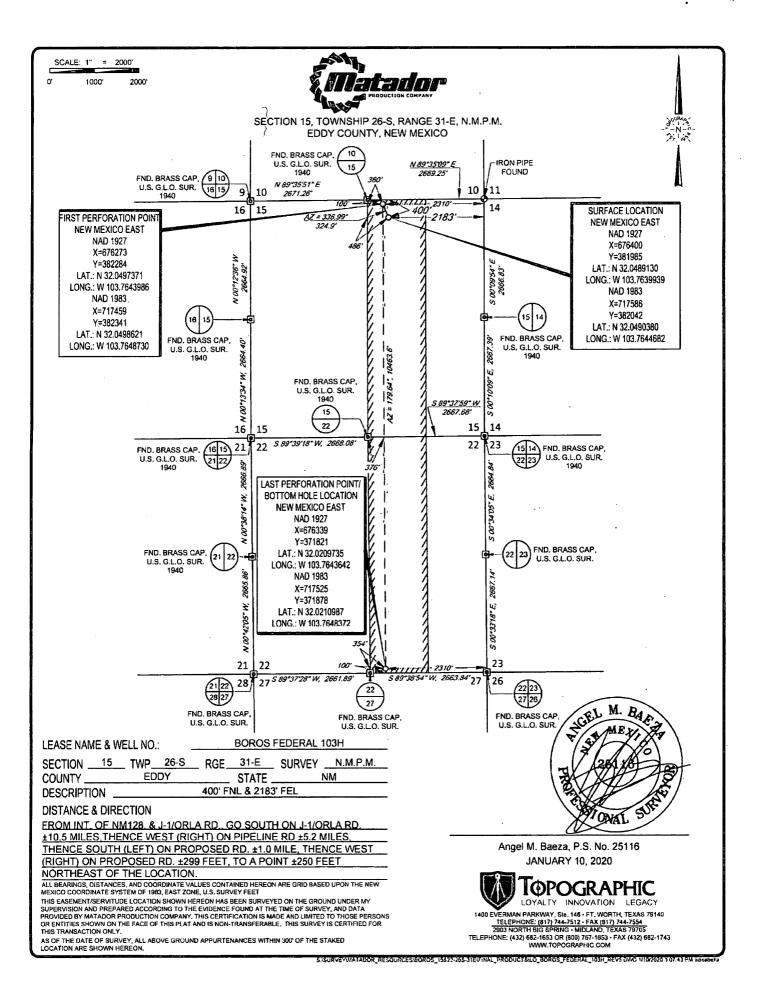

## VICINITY MAP

| $\square$                                                                                                                                                                                                                                                                                              | JI BA                                                                             | 32                                                                                                                  |                                                                            | 34                                            |                                                  |                                                     | 31                        | 32                    | 33              | 34                                                               | 35                                                   | 36                                 | 31                 |
|--------------------------------------------------------------------------------------------------------------------------------------------------------------------------------------------------------------------------------------------------------------------------------------------------------|-----------------------------------------------------------------------------------|---------------------------------------------------------------------------------------------------------------------|----------------------------------------------------------------------------|-----------------------------------------------|--------------------------------------------------|-----------------------------------------------------|---------------------------|-----------------------|-----------------|------------------------------------------------------------------|------------------------------------------------------|------------------------------------|--------------------|
|                                                                                                                                                                                                                                                                                                        | 6                                                                                 | 217H-                                                                                                               | SECTION                                                                    | 200 <sup>.</sup>                              | ROAD - 25                                        | 99' <b></b><br>1<br>1                               | 6                         | 5                     | 4 -             | 3                                                                | 2                                                    | . 1                                | 6                  |
| 2                                                                                                                                                                                                                                                                                                      | 7                                                                                 | 223H-                                                                                                               | -023<br>330                                                                | H 243H<br>-103H<br>-227H                      |                                                  | 12                                                  | 7                         | 8                     | 9               | 10                                                               | 11                                                   | 12                                 | 7                  |
|                                                                                                                                                                                                                                                                                                        | 18                                                                                | 203H-<br>123H-                                                                                                      |                                                                            | 200'<br>-227+<br>-133H<br>H 170'              | _ / <sup>-</sup>                                 | 13                                                  | 18                        | 17                    | ,e              |                                                                  | 14<br>Con                                            | 13<br>DILIDITALY RO                |                    |
| $\square$                                                                                                                                                                                                                                                                                              | 19                                                                                | 20                                                                                                                  |                                                                            |                                               | 23                                               | 24                                                  | 19                        | 20 .                  |                 |                                                                  | 23<br>50 Ret                                         | 24                                 | 19                 |
|                                                                                                                                                                                                                                                                                                        | 30 30                                                                             | R 29                                                                                                                | SCALE: 1" =<br>28                                                          | 31F                                           | 26                                               | 25                                                  | 30                        | 29                    | 28              | 27<br>27                                                         | 26                                                   | 25                                 | 30                 |
|                                                                                                                                                                                                                                                                                                        | 37                                                                                | 32<br>Store Bo                                                                                                      | 33                                                                         | 34<br>                                        | 35                                               | 36                                                  | 31                        | 32                    | 33              | 34                                                               | 35                                                   | 36                                 | 31                 |
|                                                                                                                                                                                                                                                                                                        | Ģ                                                                                 | s<br>Pipeline                                                                                                       | 4                                                                          | 3                                             | 2                                                | Caller                                              | 6                         | 5<br>Pipelina Ró      | 4               | 3 .                                                              | 2                                                    | . <b>1</b>                         | 6                  |
|                                                                                                                                                                                                                                                                                                        | 7                                                                                 | BOROS FED                                                                                                           | 9                                                                          | 10                                            | 1.1                                              | 12                                                  | 7                         | 8                     | Ale             | 10                                                               | 11                                                   | 12                                 | 7                  |
| ,                                                                                                                                                                                                                                                                                                      | 18                                                                                |                                                                                                                     | 16                                                                         | SEE<br>DETAIL                                 | 14                                               | 13                                                  | 18                        | 17                    | 1 <sup>10</sup> | 15                                                               | 14                                                   | 13                                 | 16                 |
|                                                                                                                                                                                                                                                                                                        | 19 -                                                                              | 20                                                                                                                  | 26S-                                                                       | ∞<br>31E                                      | 23                                               |                                                     | 19                        | 20                    | ZOS             |                                                                  | 23                                                   | 24                                 | 1                  |
| 5                                                                                                                                                                                                                                                                                                      | 30                                                                                | 29                                                                                                                  | 28                                                                         | 22                                            | 28                                               |                                                     | 30                        | 29                    | 28              | AN N                                                             | 26                                                   | Duby 25                            | 30<br>30<br>219 Rd |
|                                                                                                                                                                                                                                                                                                        | 31                                                                                | 32                                                                                                                  | 37                                                                         | , AE                                          | 315                                              |                                                     | 11                        | 32                    | 33              | 34                                                               | [ <u>'+</u> 25-1                                     | 15 3RL                             | <b>2</b> 31        |
| ALL                                                                                                                                                                                                                                                                |                                                                                   |                                                                                                                     |                                                                            | ·                                             |                                                  | °r , ∙                                              |                           | ~                     |                 | •                                                                |                                                      |                                    |                    |
| LEAS                                                                                                                                                                                                                                                                                                   | E NAME &                                                                          | WELL NO .:                                                                                                          | ·                                                                          | BOF                                           | ROS FEDE                                         | RAL 103H                                            | <u></u>                   |                       |                 |                                                                  | N-C                                                  |                                    |                    |
| COUN                                                                                                                                                                                                                                                                                                   |                                                                                   | EDI                                                                                                                 | )Y                                                                         | RGE <u>31-</u><br>ST/<br>00' FNL &            | \TE                                              | RVEY <u>N.</u><br>NM                                | M.P.M.                    | 1<br>1<br>1<br>1<br>1 |                 |                                                                  |                                                      |                                    |                    |
| DISTANCE & DIRECTION<br>EROM INT. OF NM128. & J-1/ORLA RDGO SOUTH ON J-1/ORLA RD<br>±10.5 MILES, THENCE WEST (RIGHT) ON PIPELINE RD ±5.2 MILES,<br>THENCE SOUTH (LEFT) ON PROPOSED RD. ±1.0 MILE, THENCE WEST<br>(RIGHT) ON PROPOSED RD. ±299 FEET, TO A POINT ±250 FEET<br>NORTHEAST OF THE LOCATION. |                                                                                   |                                                                                                                     |                                                                            |                                               |                                                  |                                                     |                           |                       |                 | -                                                                |                                                      |                                    |                    |
| SUPERV<br>PROVIDI<br>PERSON<br>CERTIFI                                                                                                                                                                                                                                                                 | ISION AND PRE<br>ED BY MATADO<br>IS OR ENTITIES<br>ED FOR THIS T<br>RINGS, DISTAN | TUDE LOCATION<br>EPARED ACCORI<br>IN PRODUCTION<br>SHOWN ON THI<br>RANSACTION ON<br>ICES, AND COOF<br>SYSTEM OF 198 | DING TO THE EV<br>COMPANY, THIS<br>E FACE OF THIS<br>NLY.<br>RDINATE VALUE | DENCE FOUND<br>CERTIFICATIO<br>PLAT AND IS NO | O AT THE TIME (<br>IN IS MADE AND<br>ON-TRANSFER | OF SURVEY, ANI<br>D LIMITED TO TH<br>ABLE. THIS SUR | D DATA<br>IOSE<br>IVEY IS |                       | TEL<br>2903     | MAN PARKWAY<br>EPHONE: (817)<br>NORTH BIG SP<br>: (432) 682-1653 | Ste. 146 • FT. V<br>744-7512 • FAX<br>RING • MIDLANE | D, TEXAS 79705<br>53 - FAX (432) 6 | 76140              |
|                                                                                                                                                                                                                                                                                                        |                                                                                   |                                                                                                                     |                                                                            | S                                             | SURVEYMAT                                        | ADOR_RESOUR                                         | CES\BOROS_15              | /<br>822-26S-31E\FI   | NAL_PRODUCTS    |                                                                  | DERAL_103H_R                                         | EV5 DWG 1/10/2                     | 020 3:07:43 PM     |