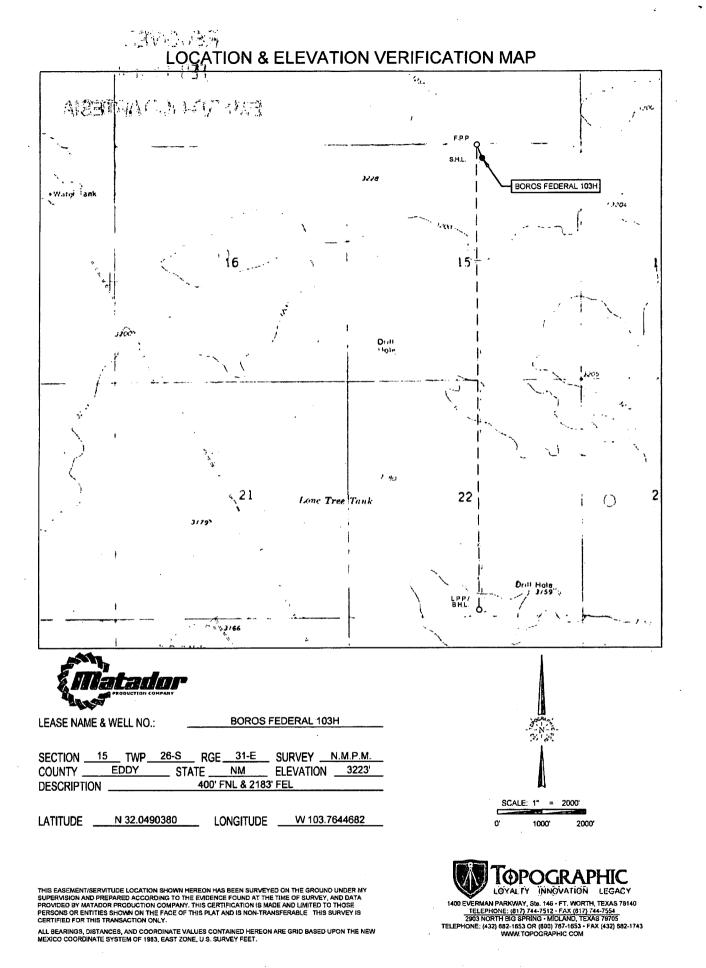

| Form 3160-5<br>(June 2015)                                                                                                                                     |                                                                              | UNITED STATES<br>PARTMENT OF THE INT                                                                                     |                                                  |                              | OMB                                                         | 1 APPROVED<br>NO. 1004-0137<br>January 31, 2018 |  |  |  |
|----------------------------------------------------------------------------------------------------------------------------------------------------------------|------------------------------------------------------------------------------|--------------------------------------------------------------------------------------------------------------------------|--------------------------------------------------|------------------------------|-------------------------------------------------------------|-------------------------------------------------|--|--|--|
|                                                                                                                                                                |                                                                              | JREAU OF LAND MANAGE<br>NOTICES AND REPORI                                                                               |                                                  |                              | 5. Lease Serial No.<br>NMNM138865                           | 5. Lease Serial No.                             |  |  |  |
| Do                                                                                                                                                             | not use this                                                                 | s form for proposals to dr<br>Use form 3160-3 (APD)                                                                      | ill or to re-enter a                             | an<br>als.                   | 6. If Indian, Allottee                                      |                                                 |  |  |  |
| S                                                                                                                                                              | SUBMIT IN T                                                                  | RIPLICATE - Other instru                                                                                                 | ctions on page 2                                 | ·                            | 7. If Unit or CA/Agn                                        | eement, Name and/or N                           |  |  |  |
| 1. Type of Well                                                                                                                                                | Well 🔲 Oth                                                                   | er .                                                                                                                     |                                                  |                              | 8. Well Name and No<br>BOROS FEDER                          |                                                 |  |  |  |
| 2. Name of Operator<br>MATADOR PROD                                                                                                                            |                                                                              | Contact: CA                                                                                                              | ADE LABOLT<br>matadorresources.co                | m                            | 9. API Well No.<br>30-015-46530-                            | 00-X1                                           |  |  |  |
| 3a. Address<br>ONE LINCOLN CE<br>DALLAS, TX 7524                                                                                                               | ENTER 5400<br>40                                                             | BJ FREEWAY SUITE                                                                                                         | b. Phone No. (include<br>00 972-629-2158         | e area code)                 | 10. Field and Pool or<br>AVALON-BON                         | Exploratory Area<br>E SPRING, EAST              |  |  |  |
| 4. Location of Well (Fe                                                                                                                                        | ootage, Sec., T.                                                             | , R., M., or Survey Description)                                                                                         |                                                  |                              | 11. County or Parish                                        | , State                                         |  |  |  |
| Sec 15 T26S R31E<br>32.048954 N Lat,                                                                                                                           |                                                                              |                                                                                                                          |                                                  |                              | EDDY COUNT                                                  | Y, NM                                           |  |  |  |
| 12. CHE0                                                                                                                                                       | CK THE AP                                                                    | PROPRIATE BOX(ES) TO                                                                                                     | ) INDICATE NA                                    | TURE OF                      | NOTICE, REPORT, OR OT                                       | HER DATA                                        |  |  |  |
| TYPE OF SUBMIS                                                                                                                                                 | SSION                                                                        |                                                                                                                          |                                                  | TYPE OF                      | ACTION                                                      |                                                 |  |  |  |
| 🛛 Notice of Intent                                                                                                                                             |                                                                              | C Acidize                                                                                                                | 🗖 Deepen                                         |                              | Production (Start/Resume)                                   | □ Water Shut-O                                  |  |  |  |
| Subsequent Report                                                                                                                                              | rt                                                                           | □ Alter Casing                                                                                                           | Hydraulic F                                      | -                            |                                                             | U Well Integrity                                |  |  |  |
| ☐ Final Abandonme                                                                                                                                              |                                                                              | <ul> <li>Casing Repair</li> <li>Change Plans</li> </ul>                                                                  | New Constr Plug and Ab                           |                              | <ul> <li>Recomplete</li> <li>Temporarily Abandon</li> </ul> | Other Change to Origin                          |  |  |  |
|                                                                                                                                                                |                                                                              | Convert to Injection                                                                                                     | Plug Back                                        |                              | Water Disposal                                              | PD                                              |  |  |  |
| 2403' FEL of Sec.<br>not require any net                                                                                                                       | ached C102<br>15 T26S R3<br>w surface di                                     | to revise the SHL of Matad<br>1E to 400' FNL and 2183' F<br>sturbance and lies within th<br>Il Pad which is detailed and | EL of Sec. 15 T26<br>e BLM-approved s            | SS R31E. T<br>surface foo    | This SHL change does<br>tprint<br>D-0098EA.                 | CEIVED                                          |  |  |  |
|                                                                                                                                                                |                                                                              |                                                                                                                          |                                                  |                              |                                                             | B 1 7 2020                                      |  |  |  |
|                                                                                                                                                                |                                                                              |                                                                                                                          |                                                  |                              |                                                             |                                                 |  |  |  |
| 14. I hereby certify that the                                                                                                                                  |                                                                              | Electronic Submission #498<br>For MATADOR PRO                                                                            | DUCTION COMPAN                                   | IY, sent to t                | Information System<br>the Carlsbad                          | <u></u>                                         |  |  |  |
| Name (Printed/Typed)                                                                                                                                           |                                                                              | mitted to AFMSS for process<br>OLT                                                                                       | Title                                            |                              | ATE LANDMAN                                                 |                                                 |  |  |  |
| Signature                                                                                                                                                      | (Electronic S                                                                | ubmission)                                                                                                               | Date                                             | 01/10/202                    | 20                                                          | ,                                               |  |  |  |
|                                                                                                                                                                |                                                                              | THIS SPACE FOR                                                                                                           | FEDERAL OR                                       | STATE O                      | FFICE USE                                                   |                                                 |  |  |  |
|                                                                                                                                                                | AYTON                                                                        |                                                                                                                          | Title <b>A</b>                                   |                              | LD MANAGER LANDS MINE                                       |                                                 |  |  |  |
| Approved By CODY                                                                                                                                               |                                                                              | . Approval of this notice does no                                                                                        | t warrant or<br>bject lease                      |                              |                                                             |                                                 |  |  |  |
| certify that the applicant hol                                                                                                                                 | lds legal or equ                                                             | table fille to mose rights in the su                                                                                     | L Officia                                        | Lansoao                      |                                                             |                                                 |  |  |  |
| Conditions of approval, if an<br>certify that the applicant hol<br>which would entitle the appl<br>Title 18 U.S.C. Section 100                                 | lds legal or equilicant to conduct<br>1 and Title 43 U                       | et operations thereon.<br>J.S.C. Section 1212, make it a crit                                                            | Office<br>me for any person kno                  | wingly and w                 | villfully to make to any department o                       | r agency of the United                          |  |  |  |
| Conditions of approval, if an<br>certify that the applicant hol<br>which would entitle the appl<br>Title 18 U.S.C. Section 100<br>States any false, fictitious | lds legal or equ<br>licant to conduc<br>l and Title 43 U<br>or fraudulent st | t operations thereon.<br>J.S.C. Section 1212, make it a critatements or representations as to                            | me for any person kno<br>any matter within its j | wingly and w<br>urisdiction. | rillfully to make to any department o                       |                                                 |  |  |  |

## Revisions to Operator-Submitted EC Data for Sundry Notice #498838

|                                | Operator Submitted                                                                            | BLM Revised (AFMSS)                                                                                                  |
|--------------------------------|-----------------------------------------------------------------------------------------------|----------------------------------------------------------------------------------------------------------------------|
| Sundry Type:                   | APDCH NOI DECEMBER OF COM                                                                     | APDCH<br>NOI                                                                                                         |
| Lease:                         | NMNM138865                                                                                    | NMNM138865                                                                                                           |
| Agreement:                     |                                                                                               |                                                                                                                      |
| Operator:                      | MATADOR PRODUCTION COMPANY<br>5400 LBJ FWY SUITE 1500<br>DALLAS, TX 75240<br>Ph: 972-371-5200 | MATADOR PRODUCTION COMPANY<br>ONE LINCOLN CENTER 5400 LBJ FREEWAY SUITE 1500<br>DALLAS, TX 75240<br>Ph: 972.371.5200 |
| Admin Contact:                 | CADE LABOLT<br>ASSOCIATE LANDMAN<br>E-Mail: cade.labolt@matadorresources.com                  | CADE LABOLT<br>ASSOCIATE LANDMAN<br>E-Mail: cade.labolt@matadorresources.com                                         |
|                                | Ph: 972-629-2158                                                                              | Ph: 972-629-2158                                                                                                     |
| Tech Contact:                  | CADE LABOLT<br>ASSOCIATE LANDMAN<br>E-Mail: cade.labolt@matadorresources.com                  | CADE LABOLT<br>ASSOCIATE LANDMAN<br>E-Mail: cade.labolt@matadorresources.com                                         |
|                                | Ph: 972-629-2158                                                                              | Ph: 972-629-2158                                                                                                     |
| Location:<br>State:<br>County: | NM<br>EDDY                                                                                    | NM<br>EDDY                                                                                                           |
| Field/Pool:                    | JENNINGS BONE SPRING                                                                          | AVALON-BONE SPRING, EAST                                                                                             |
| Well/Facility:                 | BOROS FEDERAL 103H<br>Sec 15 T26S R31E Mer NMP 430FNL 2403FEL                                 | BOROS FEDERAL 103H<br>Sec 15 T26S R31E NWNE 430FNL 2403FEL<br>32.048954 N Lat, 103.765175 W Lon                      |