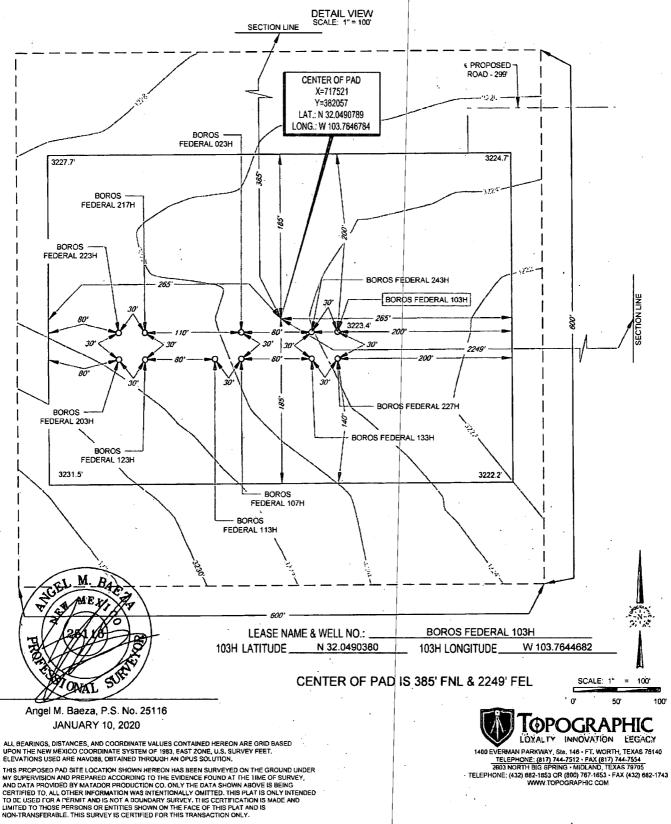

SECTION PROPOSE

SECTION LINE PROPOSED ROAD ARCH SURVEY

ORIGINAL DOCUMENT SIZE: 8.5" X 11"

SISURVEYIMATADOR\_RESOURCESIBOROS\_15422-265-31EIFINAL\_PRODUCTSILO\_BOROS\_FEDERAL\_103H\_REV5.DWG 1/10/2020 3:07:44 PM adlaabella