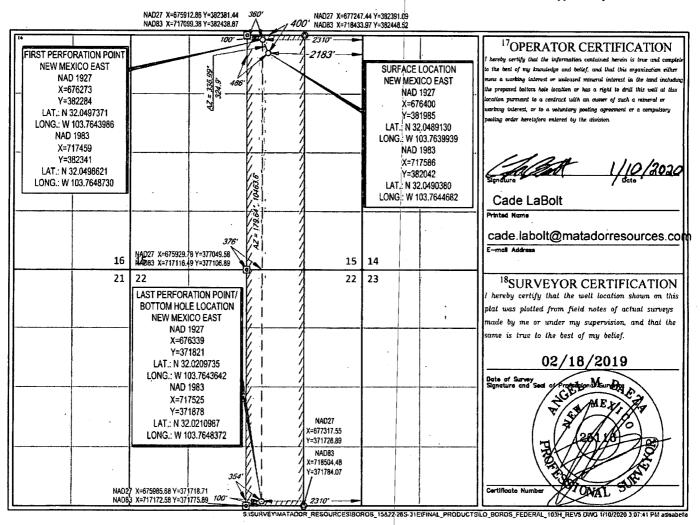

## METHON APPROX

· •.

and the Experimental State

|                                                                                                                                                                                                                                       |                                       |                        |                                                              | יו ו       |                     | - N (V 6 |                 |                               |                                                                  |
|---------------------------------------------------------------------------------------------------------------------------------------------------------------------------------------------------------------------------------------|---------------------------------------|------------------------|--------------------------------------------------------------|------------|---------------------|----------|-----------------|-------------------------------|------------------------------------------------------------------|
| <u>istrict I</u><br>525 N French Dr., Hobbs, NM 882<br>hone: (575) 393-6161 Fax: (575) 3<br>istrict II<br>11 S. First St., Artesia, NM 88210<br>hone: (575) 748-1283 Fax: (575) 7<br>jistrict III<br>200 Rio Brazos Road, Aztec, NM 8 | 93-0720<br>48-9720                    | Energy, Minera         | of New Mexico<br>als & Natural F<br>epartment<br>RVATION DIV | Resources  | FEB<br>RD-O         | † 7      | 2020)<br>Submit | Revised A                     | FORM C-102<br>August 1, 2011<br>D appropriate<br>District Office |
| hone: (305) 334-6178 Fax: (305) 3<br>listriet IV<br>220 S St Francis Dr., Santa Fe, NN<br>hone: (505) 476-3460 Fax: (505) 4                                                                                                           | A 87505<br>76-3462                    |                        | th St. Francis<br>Fe, NM 87505                               |            | N PL                | ΥТ       |                 | AMEND                         | ED REPORT                                                        |
| <sup>T</sup> API Numbe                                                                                                                                                                                                                |                                       | <sup>2</sup> Pool Code | I I I I I I I I I I I I I I I I I I I                        | DICATIO    | <sup>3</sup> Pool N |          |                 |                               |                                                                  |
| 30-015-46530                                                                                                                                                                                                                          | -                                     | 97860                  | Je                                                           | nnings Bon |                     |          | est             |                               |                                                                  |
| <sup>1</sup> Property Code<br>326329                                                                                                                                                                                                  |                                       |                        | operty Name<br>S FEDERAL                                     |            |                     |          |                 | <sup>5</sup> Well Nun<br>1031 | 1                                                                |
| <sup>7</sup> ogrid №.<br>228937                                                                                                                                                                                                       |                                       | o<br>MATADOR PRO       | DUCTION CO                                                   | MPANY      |                     | ,        |                 | <sup>9</sup> Elevati<br>3223  |                                                                  |
|                                                                                                                                                                                                                                       | · · · · · · · · · · · · · · · · · · · | <sup>10</sup> Sur      | face Location                                                |            |                     |          |                 |                               |                                                                  |

DECEMEN

| ſ | UL or lot no.                                                | Section | Township Range             |  | Lot Ida | Feet from the | North/South line | Feet from the | East/West line | County |  |  |
|---|--------------------------------------------------------------|---------|----------------------------|--|---------|---------------|------------------|---------------|----------------|--------|--|--|
|   | B                                                            | 15      | 26-S 31-E - 400' NORTH 218 |  | 2183'   | EAST          | EDDY             |               |                |        |  |  |
|   | <sup>11</sup> Bottom Hole Location If Different From Surface |         |                            |  |         |               |                  |               |                |        |  |  |

| UL or lot no.                        |                          | Township                | Range          | Lot Idn              |         | North/South lin |            | East/West line | County |
|--------------------------------------|--------------------------|-------------------------|----------------|----------------------|---------|-----------------|------------|----------------|--------|
| 0                                    | 22                       | 26-S                    | 31-E           | -                    | 100'    | SOUTH           | 2310'      | EAST           | EDDY   |
| <sup>12</sup> Dedicated Acres<br>320 | <sup>13</sup> Joint or 1 | infill <sup>14</sup> Co | nsolidation Co | de <sup>15</sup> Ord | ler No. |                 | _ <b>I</b> | L              |        |

No allowable will be assigned to this completion until all interests have been consolidated or a non-standard unit has been approved by the division.

Rup 2-20-2020

SISURVEYIMATADOR\_RESOURCESIBOROS\_15822-26S-31E/FINAL\_PRODUCTSILO\_BOROS\_FEDERAL\_103H\_REV5 DWG 1/10/2020 3:07:42 PM adisabelia