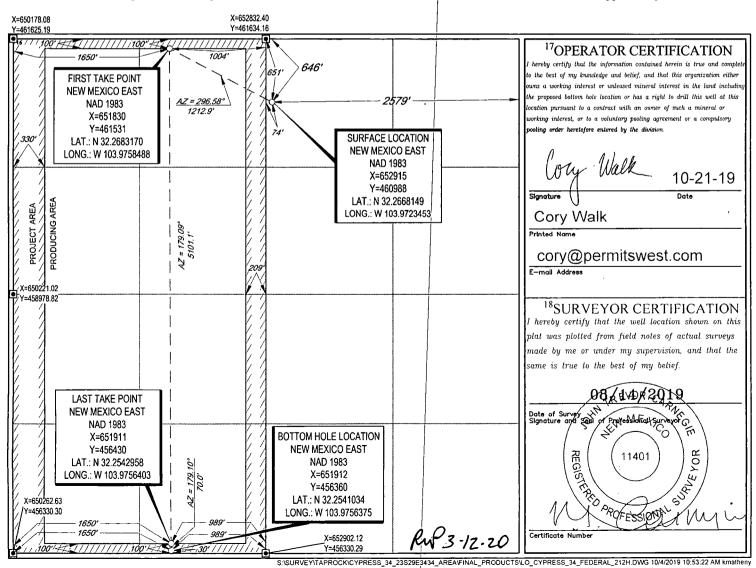

## Department OIL CONSERVATION DIE MARD-OCD ARTESIA

District Office

1220 South St. Francis Dr. Santa Fe, NM 87505

AMENDED REPORT

WELL LOCATION AND ACREAGE DEDICATION PLAT

|                                | 30-                    | 30-015- 46824 |                            |       | 98220   |               | PURPLE SAGE; WOLFCAMP |               |                |                        |  |
|--------------------------------|------------------------|---------------|----------------------------|-------|---------|---------------|-----------------------|---------------|----------------|------------------------|--|
| Property Code                  |                        |               | <sup>5</sup> Property Name |       |         |               |                       |               |                | Well Number            |  |
|                                | 319                    | 943           | CYPRESS 34 FEDERAL         |       |         |               |                       |               |                | 212H                   |  |
|                                | <sup>7</sup> OGRID No. |               | <sup>8</sup> Operator Name |       |         |               |                       |               |                | <sup>9</sup> Elevation |  |
|                                | 372043                 |               | TAP ROCK OPERATING, LLC.   |       |         |               |                       |               |                | 3047'                  |  |
| <sup>10</sup> Surface Location |                        |               |                            |       |         |               |                       |               |                |                        |  |
| 1                              | UL or lot no.          | Section       | Township                   | Range | Lot Idn | Feet from the | North/South line      | Feet from the | East/West line | County                 |  |
| -                              | В                      | 34            | 23-S                       | 29-E  | -       | 646'          | NORTH                 | 2579'         | EAST           | EDDY                   |  |

11Bottom Hole Location If Different From Surface Feet from the UL or lot no. Range Lot Idn Feet from the North/South line East/West line Township Section 30 SOUTH 1650' 23 - S29-E WEST **EDDY** N 34<sup>2</sup>Dedicated Acres <sup>3</sup>Joint or Infill <sup>4</sup>Consolidation Code <sup>5</sup>Order No.

2 Dedicated Acres 320 13 Joint or Infil! 14 Consolidation Code 15 Order No. NSL Required

No allowable will be assigned to this completion until all interests have been consolidated or a non-standard unit has been approved by the division.