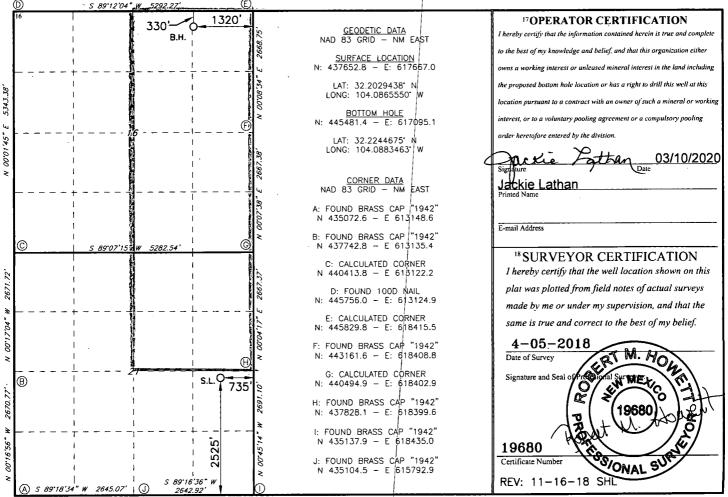

OIL CONSERVATION DIA 1220 South St. Francis 1 OCDARTESIA Santa Fe, NM 87505

☐ AMENDED REPORT

District Office

WELL LOCATION AND ACREAGE DEDICATION PLAT

| 1                                        |          |                       | <sup>2</sup> Pool Code |                                | ACREAGE DEDICATION PLAT     |                |                |                                       |                     |  |
|------------------------------------------|----------|-----------------------|------------------------|--------------------------------|-----------------------------|----------------|----------------|---------------------------------------|---------------------|--|
| <sup>1</sup> API Number<br>30-015-44886  |          | 9822                  | 98220                  |                                | Purple Sage; Wolfcamp (Gas) |                |                |                                       |                     |  |
| <sup>4</sup> Property Co<br><b>32199</b> | de       |                       | CR                     | SProperty Na CREEDENCE 21/16 W |                             | y Name         | ame            |                                       | 6 Well Number<br>2H |  |
| <sup>7</sup> OGRID 1<br><b>14744</b>     | NO.      | MEWBOURNE OIL COMPANY |                        |                                |                             |                |                | <sup>9</sup> Elevation<br><b>3024</b> |                     |  |
|                                          |          |                       |                        |                                | 10 Surfac                   | e Location     |                |                                       |                     |  |
| UL or lot no.                            | Section  | Township              | Range                  | Lot Idn                        | Feet from the               | North/South    | line Feet From | the East/Wes                          | t line County       |  |
| I                                        | 21       | 24S                   | 28E                    |                                | 2525                        | SOUTH          | 735            | EAS'                                  | T EDDY              |  |
|                                          |          |                       | 11 ]                   | Bottom H                       | ole Location                | on If Differen | t From Surfac  | e                                     |                     |  |
| UL or lot no.                            | Section  | Township              | Range                  | Lot Idn                        | Feet from the               | North/South    | line Feet from | he East/Wes                           | t line County       |  |
| A                                        | 16       | 24S                   | 28E                    |                                | 330                         | NORTH          | 1320           | EAS                                   | T EDDY              |  |
| 12 Dedicated Acres                       | 13 Joint | or Infill 14 (        | Consolidation          | Code 15 C                      | Order No.                   |                |                |                                       |                     |  |
| 480                                      |          |                       |                        | ·                              |                             |                |                |                                       |                     |  |