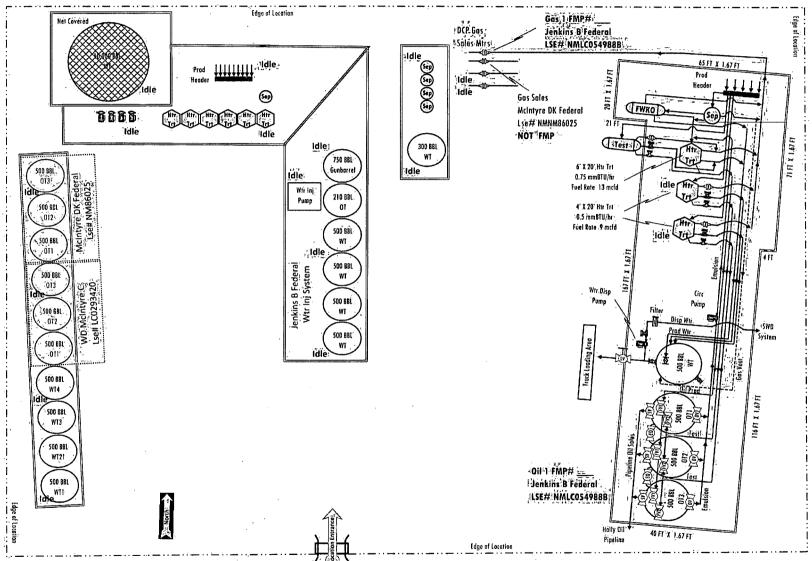

### SITE FACILITY DIAGRAM JENKINS B FEDERAL FACILITY

Legal: SE/SW, SEC. 17, T175, R30E Lease #: NMLC 054988B

County: Eddy, New Mexico

Wells on Location:

None

Remote Wells using Location:

( See List on Page 2)

Co-Located Facilities on Location (IDLE):

McIntyre DK Federal :Lse# NM86025

WD McIntyre C Lse# LC0293420

Jenkins B Federal SW Inj Facility

| Mixed Line                                           |              |
|------------------------------------------------------|--------------|
| Gas Line ===                                         | <del></del>  |
| Oil Line                                             |              |
| Water Line. —                                        | <b></b> → :  |
| Berm                                                 |              |
| Ball Valve Fill Valve                                | TV           |
| Ball Valve Drain Valve                               |              |
| Ball Valve Equalize Valve                            | (EQ)         |
| Ball Valve Sales Valve                               | (SV)         |
| Ball Valve:Load Line                                 |              |
| Oil Meter                                            | 昱            |
| ·Water Meter:                                        | 基            |
| Gas Meter                                            | ս∰0-         |
| Berm Capacity (bbl):<br>Largest Tank Capacity (bbl): | 1,827<br>500 |
| Printed Name: Day                                    | id Harsell   |
| Signature:                                           | famil        |
|                                                      |              |

### SITE FACILITY DIAGRAM JENKINS B FEDERAL FACILITY

Legal: SE/SW, SEC. 17, T175, R30E

Lease #: NMLC054988B; County: Eddy, New Mexico

### Wells on Location:

None

#### Remote Wells using Location:

Jenkins B Federal 01 API# 3001504214 Jenkins B Federal 07 API# 3001529451 Jenkins 8 Federal 09 API# 3001529755 Jenkins B Federal 10 API# 3001530668 Jenkins B Federal 12 API# 3001531559 Jenkins B Federal 14 . API# 3001532257 Jenkins B Federal 15Q API# 3001533472 Jenkins B Federal 16 API# 3001532371

### Co-Located Facilities on Location:

WD McIntyre'C

Lse# LC0293420

Idle Oil Tanks

Jenkins B Federal SW Inj Facility

Federal Lse# NMLC054988B

Idle Wtr Pumps & Wtr Tanks

McIntyre DK Federal

Federal Lse# NMNM86025

Idle Oil Tanks

McIntyre DK Federal

Federal Lse# NMNM86025

Active Gas Sales Meter - NOT EMP

DART Consulting

Page 4 of 4