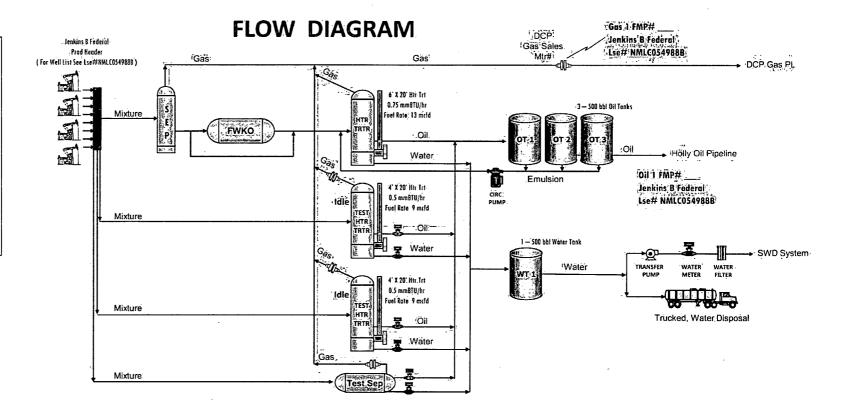

### **Estimated Fuel Gas Consumption Calculations**

Sales Gas BTU Rating: (6) 1,450 mmbtu / cf

|                            |                     |                                 | .—                             |                                     |                                     |                        |
|----------------------------|---------------------|---------------------------------|--------------------------------|-------------------------------------|-------------------------------------|------------------------|
| Equipment                  | Engine<br>HR Rating | Process<br>Efficiency<br>Factor | Daily<br>Ütilization<br>Factor | Engine,<br>Fuel Rating<br>BTU/hp=hr | Firetube<br>Fuel Rating<br>MMBTU/hr | Fuel,<br>Usage<br>MCFD |
| Firetube Usage:            | <b>a</b>            | 2                               | 3                              | 4                                   | 5                                   |                        |
| #1 Heater Treater Firetube | -                   | 0.65                            | 0.65                           | -                                   | 0.75                                | 13                     |
| #2 Heater Treater Firetube | -                   | 0.65                            | 0.65                           | -                                   | 0.50                                | <b>:9</b> .            |
| #3 Heater Treater Firetube | =                   | 0.65                            | 0.65                           | -                                   | 0.50                                | . 9                    |

| Firetube Usa<br>Process<br>Efficiency<br>Factor | x | Dailý<br>Utilization<br>Factor | <b>X</b> | Firetube<br>Fuel Rating<br>(mmBTÜ) | × | 24 hrs //<br>Day | X | 1000 ft²/<br>mcf, | 1.5 | Gas BTU Content<br>(mmBTU // ft )) | 130        | Fuel Usage<br>((Mcfd) |
|-------------------------------------------------|---|--------------------------------|----------|------------------------------------|---|------------------|---|-------------------|-----|------------------------------------|------------|-----------------------|
| (1+(2))                                         | X | <b>(1)</b>                     | Х        | <b>3</b>                           | X | 24               | х | 1000              | ÷   | <b>(6)</b>                         | =          |                       |
| 1.65                                            | X | 0.65                           | X        | 0.75                               | x | 24               | х | .1000             | ÷   | 1450                               | <b>±</b> · | 13.0                  |

\*\*\*1,450 mmBTU Gas Analysis based on DCP Jan 2020 Volume Statement

Process Efficiency Factor "Inherent energy losses associated with fuel consumption Daily Utilization Factor - Utilization of the equipment in the field Name Plate Fuel Rating Manufacturer's equipment rating for heat conveyance

# **Tank Valve Operation**

| TANK.#              | OT1<br>500        |      |       |                   | OT2  |       | OT3<br>500        |       |       |  |
|---------------------|-------------------|------|-------|-------------------|------|-------|-------------------|-------|-------|--|
| TANK SIZE - Bbls    |                   |      |       |                   | 500  |       |                   |       |       |  |
| LOCATION            | SEAL<br>INSTALLED | OPEN | CLOSE | SEAL<br>INSTALLED | OPEN | CLOSE | SEAL<br>INSTALLED | OPEN. | CLOSE |  |
| 1 - FILL VALVE      | Х.                | .X   |       | Х                 | Х    |       | ×                 | X     |       |  |
| 2 - TEST FILL VALVE | X                 |      | X     | х                 |      | X     | X                 |       | Х     |  |
| 3 - SALES VALVE     | X-                |      | Х     | x                 |      | X.    | ·x                |       | х     |  |
| 4 – EQUALIZE VALVE  | х                 | X    |       | X                 | X    |       | X.                | X     |       |  |
| 5 - DRAIN VALVE     | х                 |      | X     | х                 |      | X     | X                 |       | х     |  |

| TAŅK#               | OT1<br>500        |      |       |                   | OT2  |       | OT3 . 500         |      |       |  |
|---------------------|-------------------|------|-------|-------------------|------|-------|-------------------|------|-------|--|
| TANK SIZE - Bbls    |                   |      |       |                   | 500  |       |                   |      |       |  |
| LOCATION            | SEAL<br>INSTALLED | OPEN | CLOSE | SEAL<br>INSTALLED | OPEN | CLOSE | SEAL<br>INSTALLED | ÖPEN | CLOSE |  |
| 1 – FILL VÁLVE      | X                 |      | ∴x    | X                 |      | X     | Х                 |      | X     |  |
| 2 - TEST FILL VALVE | X                 | X.   |       | ·X.               | X.   |       | х                 | X    |       |  |
| 3 - SALES VALVE     | X                 |      | x     | X                 |      | X     | X                 |      | • х   |  |
| 4 — EQUALIZE VALVE  | X                 | X    |       | X,                | X    |       | X                 | X    |       |  |
| 5 - DRAIN VALVE     | X                 |      | Эх    | x                 |      | χ     | x                 |      | X     |  |

| TANK#               | 0T1<br>500         |      |       |                   | OT2  |            | OT3               |      |       |  |
|---------------------|--------------------|------|-------|-------------------|------|------------|-------------------|------|-------|--|
| TANK SIZE - Bbls    |                    |      |       | 500 500           |      |            |                   | 500  |       |  |
| LOCATION            | SEAL.<br>INSTALLED | OPEN | CLOSE | SEAL<br>INSTALLED | OPEN | CLOSE      | SEAL<br>INSTALLED | OPEN | CLOSE |  |
| 1 - FILL VALVE      | X                  |      | X-    | x                 |      | <b>x</b> , | -X                |      | X     |  |
| 2 — TEST FILL VALVE | х                  |      | X.    | X                 |      | Ξx:        | ` <b>X</b> `.     |      | Х     |  |
| 3 - SALES VALVE     | X                  | Х    |       | x                 | х    |            | X                 | Х    |       |  |
| 4 – EQUALIZE VALVE  | Х                  | X    |       | х                 | Х    |            | ·X.               | X.   |       |  |
| 5 - DRAIN VALVE     | X                  |      | X     | . х               |      | X          | .х                |      | x     |  |

| DRÁIN PHASE TANK (   | PEKATION V         | ALVE POS | SILIONS |                   |      |       |                    |      |       |  |
|----------------------|--------------------|----------|---------|-------------------|------|-------|--------------------|------|-------|--|
| TANK#                | OT.1<br>500-       |          |         |                   | OT2  |       | OT3 <sup>,</sup>   |      |       |  |
| TANK SIZE - Bbls     |                    |          |         | 500               |      |       | 500                |      |       |  |
| LOCATION             | SEAL.<br>INSTALLED | OPEN     | CLOSE   | SEAL<br>INSTALLED | OPEN | CLOSE | SEAL.<br>INSTALLED | OPEN | CLOSE |  |
| 1 - FILL.VALVE       | , .x               |          | X       | : <b>x</b> :      |      | X     | X                  |      | X     |  |
| 2 — TEST FILL VALVE  | Х                  |          | · X     | X                 |      | х     | х                  |      | Х     |  |
| 3 — SALES VALVE      | 'х                 | ,        | X       | X                 |      | X     | X                  |      | ٠x    |  |
| 4 – EQUALIZE VALVE . | X                  | Χ.       |         | . <b>X</b> ·      | X    |       | X                  | Х    |       |  |
| 5 – DRAIN VALVE      | X                  | х        |         | Х.                | Х    |       | X                  | X    |       |  |
|                      |                    |          |         |                   |      |       |                    |      |       |  |