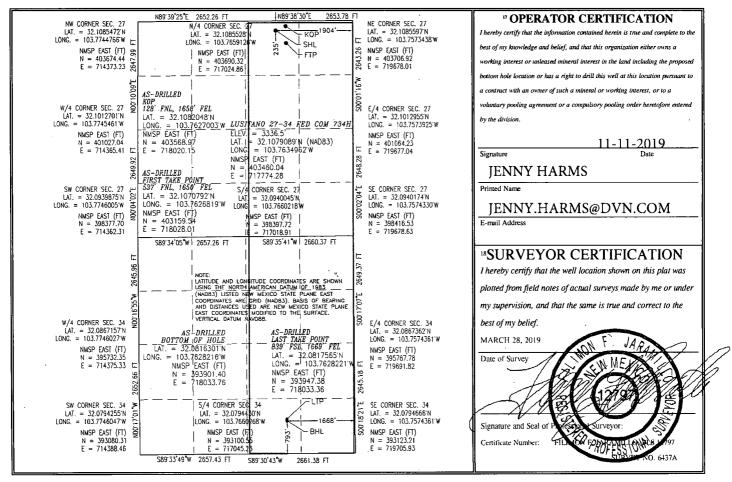

## WELL LOCATION AND ACREAGE DEDICATION PLAT

| i API Number           | <sup>2</sup> Pool Code | <sup>3</sup> Pool Name     | <sup>3</sup> Pool Name |  |  |  |
|------------------------|------------------------|----------------------------|------------------------|--|--|--|
| 30-015-45636           | 98220                  | PURPLE SAGE; WOLFCAMP      |                        |  |  |  |
| 4 Property Code        | ,                      | <sup>5</sup> Property Name | 6 Well Number          |  |  |  |
| 319562                 | LUS                    | ITANO 27-34 FED COM        | 734H                   |  |  |  |
| <sup>7</sup> OGRID No. | <sup>9</sup> Elevation |                            |                        |  |  |  |
| 6137                   | DEVON ENERG            | Y PRODUCTION COMPANY, L.P. | 3336.5                 |  |  |  |

<sup>10</sup> Surface Location

| UL or lot no. | Section | Township | Range | Lot Idn | Feet from the | North/South line | Feet from the | East/West line | County |
|---------------|---------|----------|-------|---------|---------------|------------------|---------------|----------------|--------|
| В             | 27      | 25 S     | 31 E  |         | 235           | NORTH            | 1904          | EAST           | EDDY   |

<sup>11</sup> Bottom Hole Location If Different From Surface

| UL or lot no.      | Section<br>34          | 25 S 31 E     |              | Lot Idn    | Feet from the 793 | North/South line SOUTH | Feet from the 1668 | East/West line<br>EAST | County<br>EDDY |
|--------------------|------------------------|---------------|--------------|------------|-------------------|------------------------|--------------------|------------------------|----------------|
| 12 Dedicated Acres | <sup>13</sup> Joint or | r Infill 14 C | onsolidation | Code 15 Or | der No.           |                        |                    |                        |                |

No allowable will be assigned to this completion until all interests have been consolidated or a non-standard unit has been approved by the division.

640- Matches - Infut. RN 3-18-20

| ntent          | :                       | As Drill         | ed           | Х      |             |        | •                    |              |              |         |              | MAI           | R 062          | 020            |
|----------------|-------------------------|------------------|--------------|--------|-------------|--------|----------------------|--------------|--------------|---------|--------------|---------------|----------------|----------------|
| API#           | 30-015-4                | 5636             |              |        |             |        |                      |              |              | E       | MN           | RD-           | OCD            | ARTESIA        |
| Operator Name: |                         |                  |              |        |             |        | Property Name:       |              |              |         |              |               |                |                |
|                | DEVO                    | J                |              |        | LUSITA      | NO 27  | 7-34 F               | ED CO        | M            |         |              | 734H          |                |                |
|                |                         |                  |              |        |             |        |                      |              |              |         |              |               |                |                |
| ick C          | Off Point (             | КОР)             |              |        |             |        |                      | _            |              |         |              |               |                |                |
| UL<br>3        | Section<br>27           | Township<br>25S  | Range<br>31E | Lot    | Feet<br>128 |        | From N<br>NORTH      |              | Feet<br>1658 |         | From<br>EAST | E/W           | County<br>EDDY |                |
| Latitu         |                         | 40               |              |        | Longitud    |        |                      |              |              | I_      |              |               | NAD            | <del></del>    |
|                | 32.108204               | 48               |              |        |             | 103.7  | 627003               | · · · · ·    |              |         | <u> </u>     | •             | 83             |                |
| irst T         | ake Poin                | t (FTP)          |              |        |             |        |                      |              |              |         |              |               |                |                |
| UL<br>B        | Section<br>27           | Township<br>25\$ | Range<br>31E | Lot    | Feet<br>537 |        | From N<br>NORTH      |              |              |         | From<br>EAST | E/W           | County<br>EDDY |                |
| Latitu         |                         |                  |              |        | Longitud    |        | L                    |              | L            |         |              | NAD           |                |                |
|                | 32.107079               | 2                |              |        | <u> </u>    | 103.7  | 626819               |              |              |         |              |               |                | 83             |
| ust T          | Section                 | Township 25S     | Range<br>31E | Lot    | Feet<br>839 | Fro    | m <b>N/</b> S<br>JTH | Feet<br>1669 |              | From E, | /w ]         | Count<br>EDDY | у              |                |
| Latitu         |                         |                  |              |        | Longitud    |        |                      | l .          | 1            |         |              | NAD           |                |                |
|                | 32.0817                 | 7565<br>         |              |        |             | 103    | .7628221             |              |              |         |              |               | 83             |                |
| ; this         | well the                | defining w       | ell for the  | Horizo | ontal Spa   | cing ( | Unit?                | [            | NO           | ]       |              |               |                |                |
| ; this         | well an i               | nfill well?      |              | YES    |             |        |                      |              |              |         |              |               |                |                |
|                | II is yes p<br>ng Unit. | lease prov       | vide API if  | availa | ıble, Ope   | erato  | r Name               | e and        | well         | numbe   | er foi       | r Defir       | ning well      | for Horizontal |
| API#           |                         |                  |              |        |             |        |                      |              |              |         |              |               |                |                |
| Ope            | rator Nar               | ne:              |              |        |             | Pro    | perty N              | ame:         |              |         |              |               |                | Well Number    |
|                |                         |                  |              |        | (           |        |                      |              |              |         |              |               |                |                |
|                |                         |                  |              |        |             |        |                      |              |              |         | ,            |               |                |                |