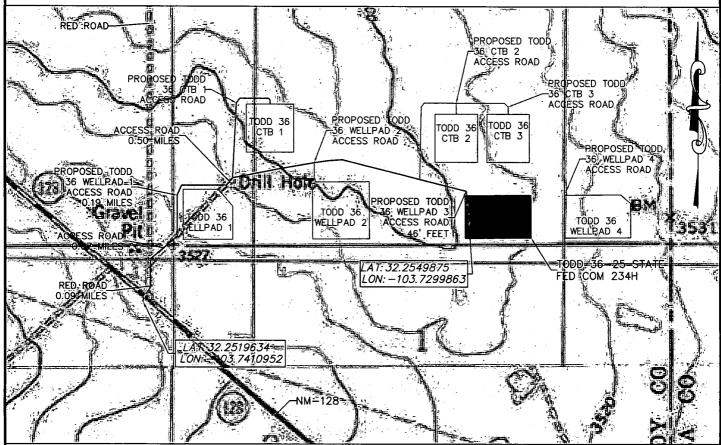

## DIRECTIONS TO LOCATION

FROM THE INTERSECTION OF NM-128 AND RED ROAD HEAD NORTH ON RED ROAD FOR 0.09 MILES. TURN RIGHT ONTO AN ACCESS ROAD AND HEAD NORTHEAST FOR 0.07 MILES TO THE POINT OF BEGINNING OF THE PROPOSED TODD 36 WELLPAD 1 ACCESS ROAD. LEAVE THE EXISTING ACCESS ROAD AND HEAD NORTH AND EAST ON THE PROPOSED TODD 36 WELLPAD 1 ACCESS ROAD FOR 0.19 MILES TO THE SAME EXISTING ACCESS ROAD AND THEN HEAD EAST FOR 0.50 MILES TO THE POINT OF BEGINNING OF THE PROPOSED TODD 36 WELLPAD 3 ACCESS ROAD. HEAD SOUTH ALONG THE PROPOSED TODD 36 WELLPAD 3 ACCESS ROAD FOR 46 FEET TO THE TO THE NORTHWEST CORNER OF THE TODD 36 WELLPAD 3.