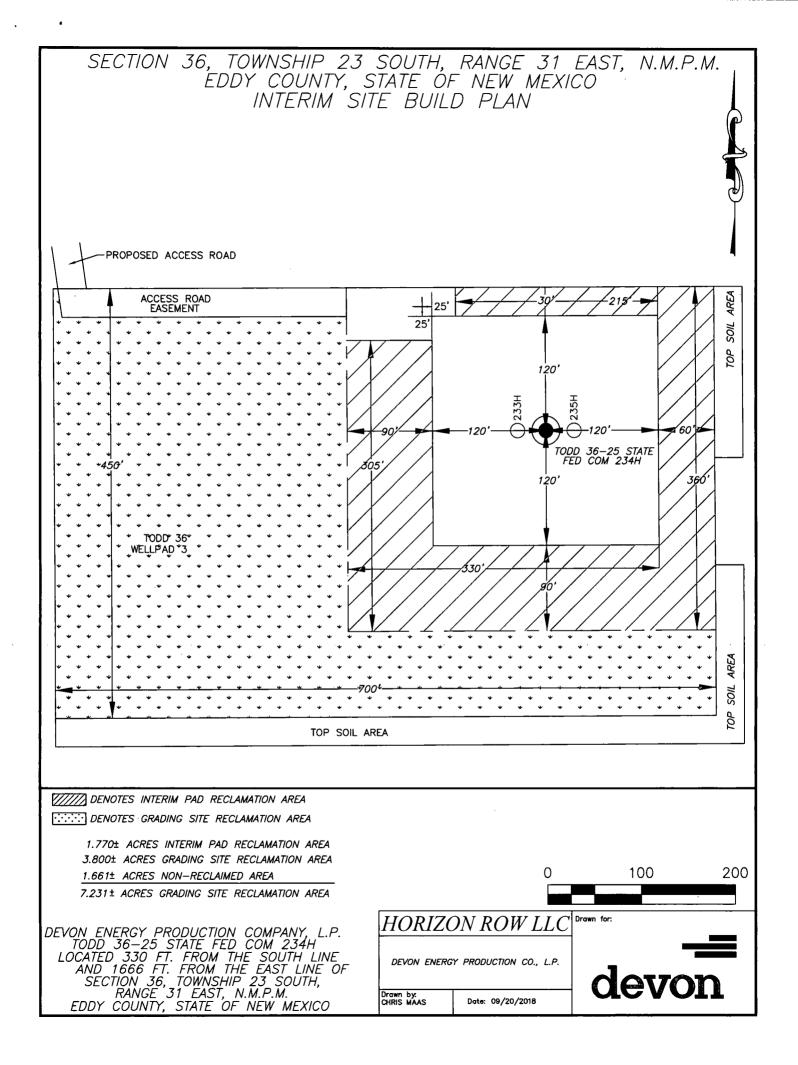

## SECTION 36, TOWNSHIP 23 SOUTH, RANGE 31 EAST, N.M.P.M. EDDY COUNTY, STATE OF NEW MEXICO PLAN VIEW

DEVON ENERGY PRODUCTION COMPANY, L.P.
TODD 36-25 STATE FED COM 234H
LOCATED 330 FT. FROM THE SOUTH LINE
AND 1666 FT. FROM THE EAST LINE OF
SECTION 36, TOWNSHIP 23 SOUTH,
RANGE 31 EAST, N.M.P.M.
EDDY COUNTY, STATE OF NEW MEXICO

## EARTHWORK QUANTITIES FOR TODD 36 WELLPAD 3

| CUT       | FILL           | NET           |
|-----------|----------------|---------------|
| 12,929 CY | 12,929 CY      | O CY          |
| EARTHWORK | C QUANTITIES . | ARE ESTIMATED |