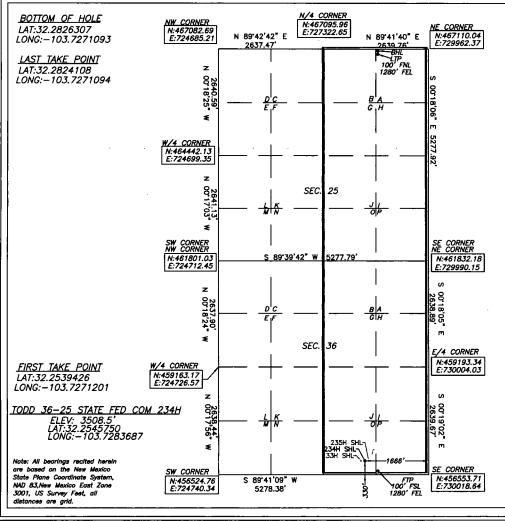

#### Surface Location

| UL or lot No. | Section | Township | Range | Lot Idn | Feet from the | North/South line | Feet from the | East/West line | County |
|---------------|---------|----------|-------|---------|---------------|------------------|---------------|----------------|--------|
| 0             | 36      | 23-S     | 31-E  |         | 330           | SOUTH            | 1666          | EAST           | EDDY   |

### Bottom Hole Location If Different From Surface

| Г | UL or lot No.   | Section | Township    | Range         | Lot Idn | Feet from the | North/South line | Feet from the | East/West line | County |
|---|-----------------|---------|-------------|---------------|---------|---------------|------------------|---------------|----------------|--------|
|   | Α               | 25      | 23-S        | 31-E          |         | 20            | NORTH            | 1280          | EAST           | EDDY   |
|   | Dedicated Acres | Joint o | r Infill Co | nsolidation ( | Code Or | der No.       |                  |               |                |        |
|   | 640             |         |             |               |         |               |                  |               |                |        |