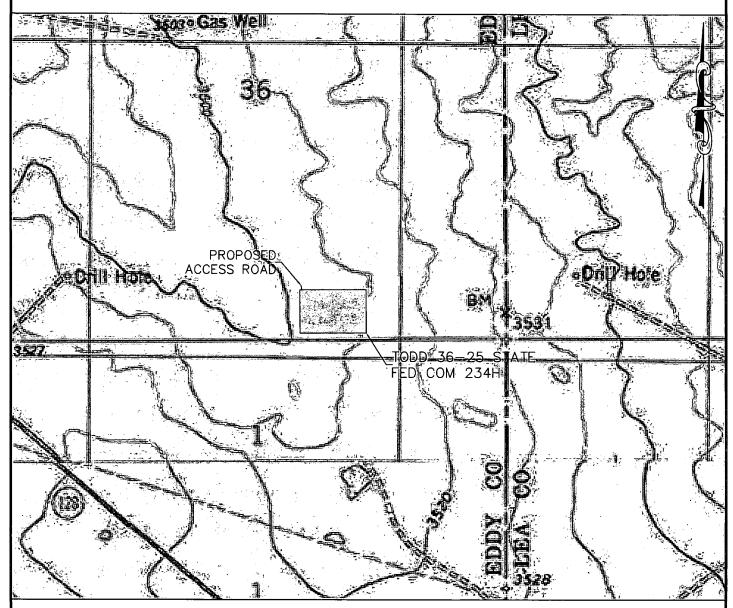

## DIRECTIONS TO LOCATION

FROM THE INTERSECTION OF NM-128 AND RED ROAD HEAD NORTH ON RED ROAD FOR 0.09 MILES. TURN RIGHT ONTO AN ACCESS ROAD AND HEAD NORTHEAST FOR 0.07 MILES TO THE POINT OF BEGINNING OF THE PROPOSED TODD 36 WELLPAD 1 ACCESS ROAD. LEAVE THE EXISTING ACCESS ROAD AND HEAD NORTH AND EAST ON THE PROPOSED TODD 36 WELLPAD 1 ACCESS ROAD FOR 0.19 MILES TO THE SAME EXISTING ACCESS ROAD AND THEN HEAD EAST FOR 0.50 MILES TO THE POINT OF BEGINNING OF THE PROPOSED TODD 36 WELLPAD 3 ACCESS ROAD. HEAD SOUTH ALONG THE PROPOSED TODD 36 WELLPAD 3 ACCESS ROAD FOR 46 FEET TO THE TO THE NORTHWEST CORNER OF THE TODD 36 WELLPAD 3.

# SECTION 36, TOWNSHIP 23 SOUTH, RANGE 31 EAST, N.M.P.M. EDDY COUNTY, STATE OF NEW MEXICO LOCATION VERIFICATION MAP

DEVON ENERGY PRODUCTION COMPANY, L.P.
TODD 36-25 STATE FED COM 234H
LOCATED 330 FT. FROM THE SOUTH LINE
AND 1666 FT. FROM THE EAST LINE OF
SECTION 36, TOWNSHIP 23 SOUTH,
RANGE 31 EAST, N.M.P.M.
EDDY COUNTY, STATE OF NEW MEXICO