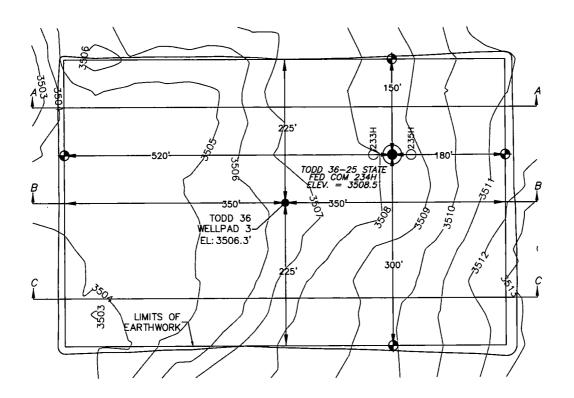

## SECTION 36, TOWNSHIP 23 SOUTH, RANGE 31 EAST, N.M.P.M. EDDY COUNTY, STATE OF NEW MEXICO PLAN VIEW

DEVON ENERGY PRODUCTION COMPANY, L.P.
TODD 36-25 STATE FED COM 234H
LOCATED 330 FT. FROM THE SOUTH LINE
AND 1666 FT. FROM THE EAST LINE OF
SECTION 36, TOWNSHIP 23 SOUTH,
RANGE 31 EAST, N.M.P.M.
EDDY COUNTY, STATE OF NEW MEXICO

## EARTHWORK QUANTITIES FOR TODD 36 WELLPAD 3

| CUT       | FILL           | NET           |
|-----------|----------------|---------------|
| 12,929 CY | 12,929 CY      | O CY          |
| EARTHWORK | C QUANTITIES . | ARE ESTIMATED |

SCALE 1" = 150' HORIZONTAL SCALE 1" = 20' VERTICAL

EARTHWORK QUANTITIES FOR

|                                    | JUD JU WELLI | AD 0 |  |  |  |  |  |
|------------------------------------|--------------|------|--|--|--|--|--|
| CUT                                | FILL         | NET  |  |  |  |  |  |
| 12,929 CY                          | 12,929 CY    | O CY |  |  |  |  |  |
| ENDTHWORK OHANTITIES ARE ESTIMATED |              |      |  |  |  |  |  |