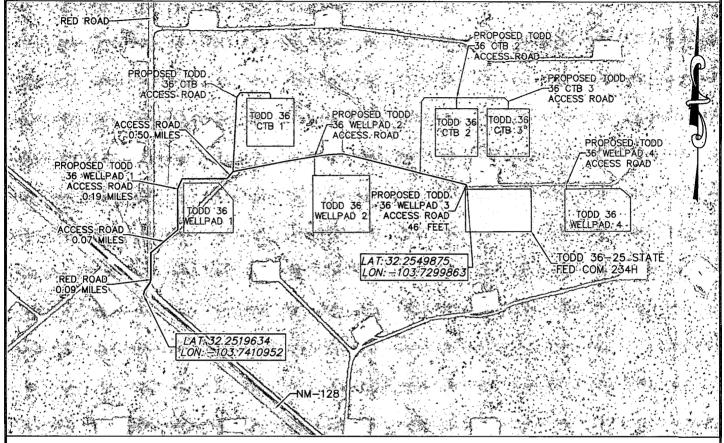

## DIRECTIONS TO LOCATION

FROM THE INTERSECTION OF NM-128 AND RED ROAD HEAD NORTH ON RED ROAD FOR 0.09 MILES. TURN RIGHT ONTO AN ACCESS ROAD AND HEAD NORTHEAST FOR 0.07 MILES TO THE POINT OF BEGINNING OF THE PROPOSED TODD 36 WELLPAD 1 ACCESS ROAD. LEAVE THE EXISTING ACCESS ROAD AND HEAD NORTH AND EAST ON THE PROPOSED TODD 36 WELLPAD 1 ACCESS ROAD FOR 0.19 MILES TO THE SAME EXISTING ACCESS ROAD AND THEN HEAD EAST FOR 0.50 MILES TO THE POINT OF BEGINNING OF THE PROPOSED TODD 36 WELLPAD 3 ACCESS ROAD. HEAD SOUTH ALONG THE PROPOSED TODD 36 WELLPAD 3 ACCESS ROAD FOR 46 FEET TO THE TO THE NORTHWEST CORNER OF THE TODD 36 WELLPAD 3.