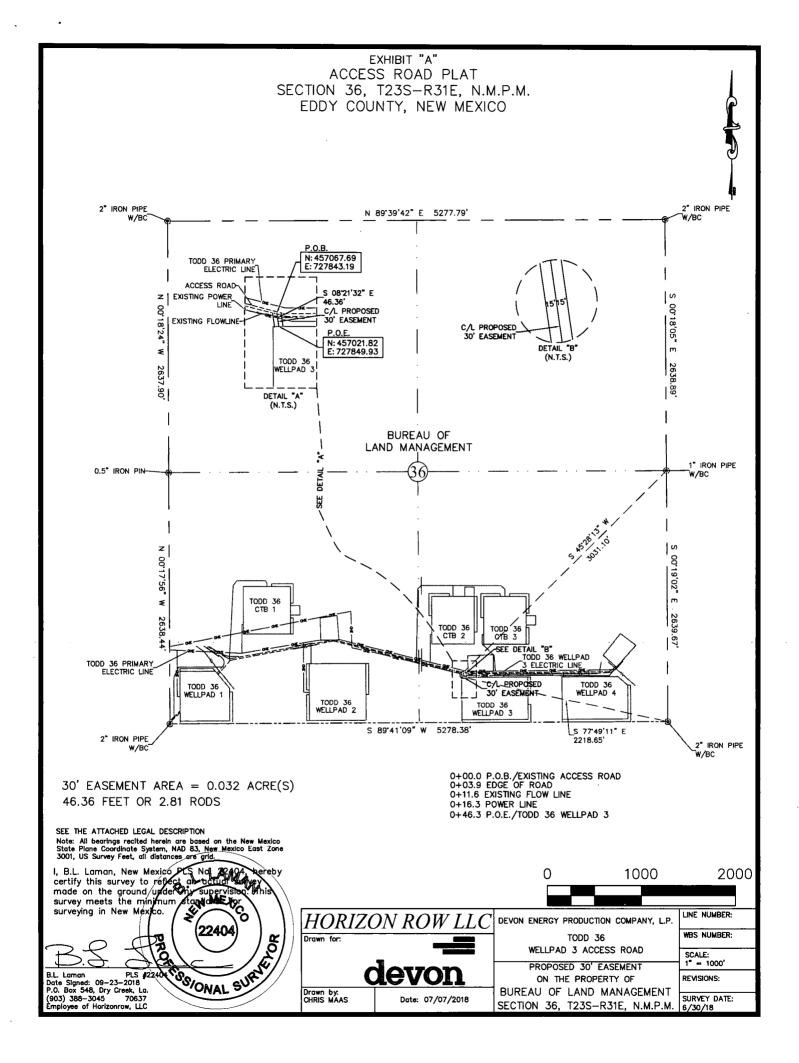

## SECTION 36, T23S-R31E, N.M.P.M., EDDY COUNTY, NEW MEXICO

### ACCESS ROAD PLAT

#### 30' EASEMENT DESCRIPTION:

**BEING** an easement thirty (30) feet in width lying fifteen (15) feet on the right side and fifteen (15) feet on the left side of the survey centerline described below, being out of the southeast quarter (SE ½) of Section 36, Township 23 South, Range 31 East, N.M.P.M., Eddy County, New Mexico, and being out of a parcel of land owned by the Bureau of Land Management. Said centerline of easement being more particularly described as follows:

Commencing from a 1" iron pipe w/BC for the east quarter corner of Section 36, T23S-R31E, N.M.P.M., Eddy County, New Mexico;

Thence S 45°28'13" W a distance of 3031.10' to the **Point of Beginning** of this easement having coordinates of Northing=457067.69, Easting=727843.19 feet and continuing the following course;

Thence S 08°21'32" E a distance of 46.36' to the **Point of Ending** having coordinates of Northing=457021.82, Easting=727849.93 feet from said point a 2" iron pipe w/BC for the southeast corner of Section 36, T23S-R31E bears S 77°49'11" E a distance of 2218.65', covering 46.36' or 2.81 rods and having an area of 0.032 acres.

## **NOTES:**

Bearings, distances and coordinates shown herein are based on New Mexico State Plane Coordinate System, NAD 83, East Zone 3001, US Survey Feet, all distances are grid.

I, B.L. Laman, New Mexico PLS No. 22404, hereby certify this survey to reflect an actual survey made on the ground under my supervision. This survey meets the minimum standards for surveying in New Mexico.

PROPERTY ONAL SI

B.L. Laman

PLS 22404

Date Signed: 09/23/2018 Horizon Row, LLC

P.O. Box 548, Dry Creek, La.

(903) 388-3045 70637

Employee of Horizon Row, LLC