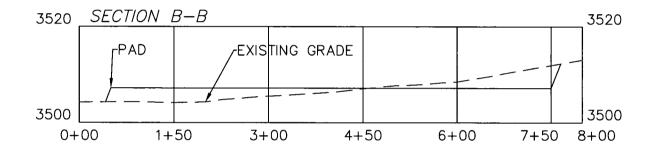

## SECTION 36, TOWNSHIP 23 SOUTH, RANGE 31 EAST, N.M.P.M. EDDY COUNTY, STATE OF NEW MEXICO CROSS SECTIONS

DEVON ENERGY PRODUCTION COMPANY, L.P.
TODD 36-25 STATE FED COM 234H
LOCATED 330 FT. FROM THE SOUTH LINE
AND 1666 FT. FROM THE EAST LINE OF
SECTION 36, TOWNSHIP 23 SOUTH,
RANGE 31 EAST, N.M.P.M.
EDDY COUNTY, STATE OF NEW MEXICO

SCALE 1" = 150' HORIZONTAL SCALE 1" = 20' VERTICAL

EARTHWORK QUANTITIES FOR

|                                    | JUD JU WELLI | AD 0 |  |  |  |  |  |
|------------------------------------|--------------|------|--|--|--|--|--|
| CUT                                | FILL         | NET  |  |  |  |  |  |
| 12,929 CY                          | 12,929 CY    | O CY |  |  |  |  |  |
| ENDTHWORK OHANTITIES ARE ESTIMATED |              |      |  |  |  |  |  |