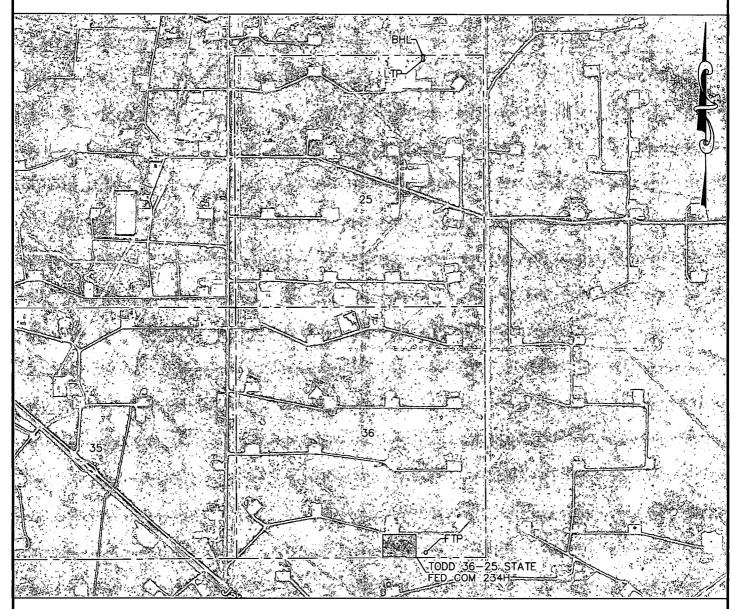

## SECTION 36, TOWNSHIP 23 SOUTH, RANGE 31 EAST, N.M.P.M. EDDY COUNTY, STATE OF NEW MEXICO AERIAL PHOTO

DEVON ENERGY PRODUCTION COMPANY, L.P.
TODD 36-25 STATE FED COM 234H
LOCATED 330 FT. FROM THE SOUTH LINE
AND 1666 FT. FROM THE EAST LINE OF
SECTION 36, TOWNSHIP 23 SOUTH,
RANGE 31 EAST, N.M.P.M.
EDDY COUNTY, STATE OF NEW MEXICO

## SECTION 36, TOWNSHIP 23 SOUTH, RANGE 31 EAST, N.M.P.M. EDDY COUNTY, STATE OF NEW MEXICO AERIAL ACCESS ROUTE MAP

DEVON ENERGY PRODUCTION COMPANY, L.P.
TODD 36-25 STATE FED COM 234H
LOCATED 330 FT. FROM THE SOUTH LINE
AND 1666 FT. FROM THE EAST LINE OF
SECTION 36, TOWNSHIP 23 SOUTH,
RANGE 31 EAST, N.M.P.M.
EDDY COUNTY, STATE OF NEW MEXICO