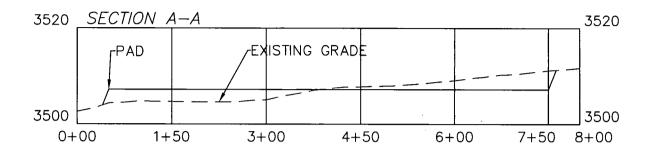

## SECTION 36, TOWNSHIP 23 SOUTH, RANGE 31 EAST, N.M.P.M. EDDY COUNTY, STATE OF NEW MEXICO CROSS SECTIONS

DEVON ENERGY PRODUCTION COMPANY, L.P.
TODD 36-25 STATE FED COM 234H
LOCATED 330 FT. FROM THE SOUTH LINE
AND 1666 FT. FROM THE EAST LINE OF
SECTION 36, TOWNSHIP 23 SOUTH,
RANGE 31 EAST, N.M.P.M.
EDDY COUNTY, STATE OF NEW MEXICO

SCALE 1" = 150' HORIZONTAL SCALE 1" = 20' VERTICAL

EARTHWORK QUANTITIES FOR

|                                    | JUD JU WELLI | AD 0 |  |  |  |  |  |
|------------------------------------|--------------|------|--|--|--|--|--|
| CUT                                | FILL         | NET  |  |  |  |  |  |
| 12,929 CY                          | 12,929 CY    | O CY |  |  |  |  |  |
| ENDTHWORK OHANTITIES ARE ESTIMATED |              |      |  |  |  |  |  |