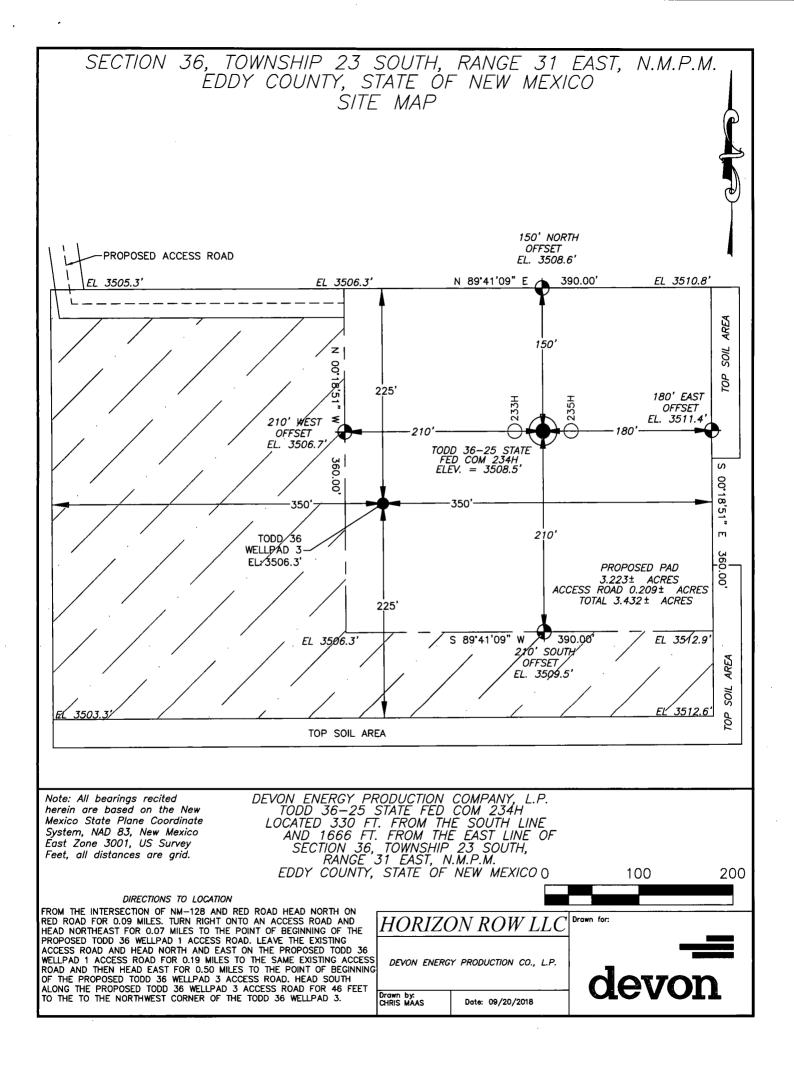

## SECTION 36, TOWNSHIP 23 SOUTH, RANGE 31 EAST, N.M.P.M. EDDY COUNTY, STATE OF NEW MEXICO VICINITY MAP

DEVON ENERGY PRODUCTION COMPANY, L.P.
TODD 36-25 STATE FED COM 234H
LOCATED 330 FT. FROM THE SOUTH LINE
AND 1666 FT. FROM THE EAST LINE OF
SECTION 36, TOWNSHIP 23 SOUTH,
RANGE 31 EAST, N.M.P.M.
EDDY COUNTY, STATE OF NEW MEXICO

## DIRECTIONS TO LOCATION

FROM THE INTERSECTION OF NM-128 AND RED ROAD HEAD NORTH ON RED ROAD FOR 0.09 MILES. TURN RIGHT ONTO AN ACCESS ROAD AND HEAD NORTHEAST FOR 0.07 MILES TO THE POINT OF BEGINNING OF THE PROPOSED TODD 36 WELLPAD 1 ACCESS ROAD. LEAVE THE EXISTING ACCESS ROAD AND HEAD NORTH AND EAST ON THE PROPOSED TODD 36 WELLPAD 1 ACCESS ROAD FOR 0.19 MILES TO THE SAME EXISTING ACCESS ROAD AND THEN HEAD EAST FOR 0.50 MILES TO THE POINT OF BEGINNING OF THE PROPOSED TODD 36 WELLPAD 3 ACCESS ROAD. HEAD SOUTH ALONG THE PROPOSED TODD 36 WELLPAD 3 ACCESS ROAD FOR 46 FEET TO THE TO THE NORTHWEST CORNER OF THE TODD 36 WELLPAD 3.