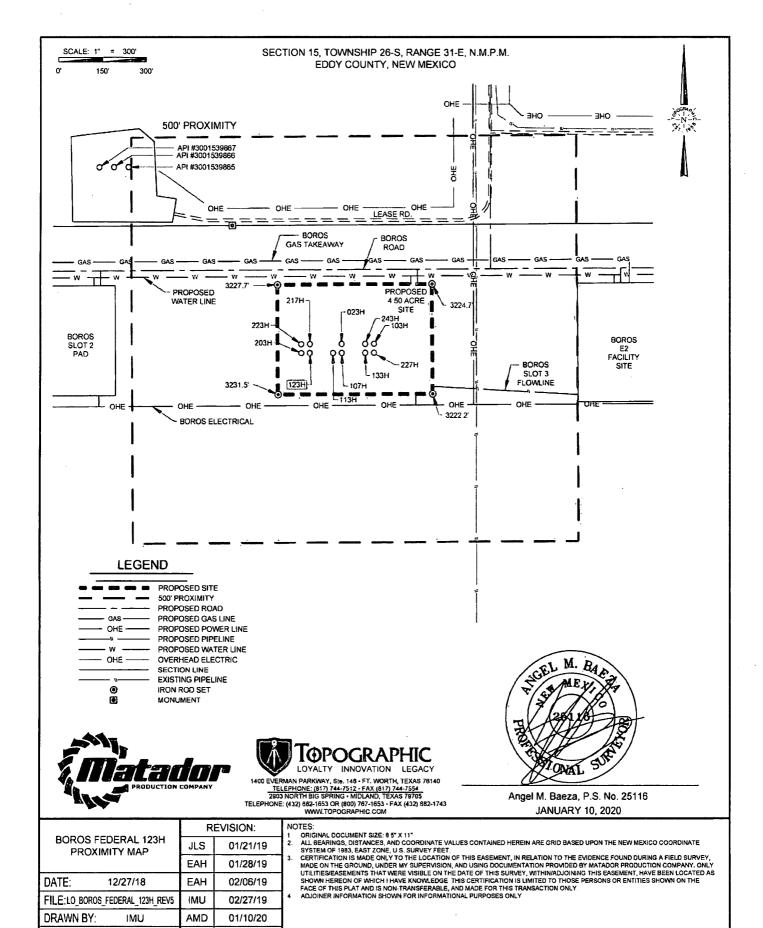

SECTION 15, TOWNSHIP 26-S, RANGE 31-E, N.M.P.M. EDDY COUNTY, NEW MEXICO

\_\_\_\_\_\_ SECTION LINE \_\_\_\_\_\_ PROPOSED ROAD \_\_\_\_\_ ARCH SURVEY

Angel M. Baeza, P.S. No. 25116 JANUARY 10, 2020

ALL BEARINGS, DISTANCES, AND COORDINATE VALUES CONTAINED HEREON ARE GRID BASED UPON THE NEW MEXICO COORDINATÉ SYSTEM OF 1983, EAST ZONE, U.S. SURVEY FEET. ELEVATIONS USED ARE NAVD88, OBTAINED THROUGH AN OPUS SOLUTION.