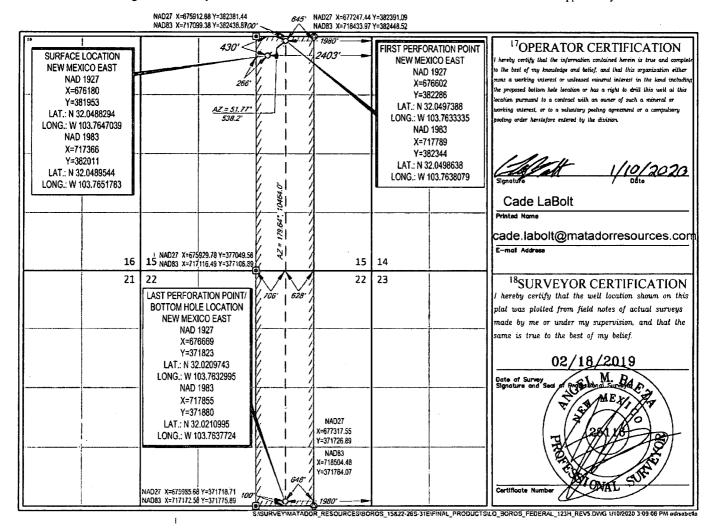

#### WELL LOCATION AND ACREAGE DEDICATION PLAT <sup>1</sup>API Number 30-015-46495 97860 Jennings Bone Spring West Property Code Property Name Well Number 326329 BOROS FEDERAL 123H OGRID No. Operator Name Elevation MATADOR PRODUCTION COMPANY

UL or lot no. Section Township Range Lot Ide Feet from the North/South lin Feet from the East/West line County 430' NORTH В 15 26-S 31-E 2403 EAST **EDDY** <sup>11</sup>Bottom Hole Location If Different From Surface III. or lot no Feet from the East/West line Section Township Rang Lot file North/South lin Feet from the County 22 26-S 31-E 100' 1980' **EAST** SOUTH **EDDY** 12 Dedicated Acres Joint or Infill Order No. Consolidation Code 320

<sup>10</sup>Surface Location

No allowable will be assigned to this completion until all interests have been consolidated or a non-standard unit has been approved by the division.

## **LOCATION & ELEVATION VERIFICATION MAP**

THIS EASEMENT/SERVITUDE LOCATION SHOWN HEREON HAS BEEN SURVEYED ON THE GROUND UNDER MY SUPERVISION AND PREPARED ACCORDING TO THE EVIDENCE FOUND AT THE TIME OF SURVEY, AND DATA PROVIDED BY MATADOR PRODUCTION COMPANY THIS CERTIFICATION IS MADE AND LIMITED TO THOSE PERSONS OR ENTITIES SHOWN ON THE FACE OF THIS PLAT AND IS NON\_TRANSFERABLE. THIS SURVEY IS CERTIFIED FOR THIS TRANSACTION ONLY

ALL BEARINGS, DISTANCES, AND COORDINATE VALUES CONTAINED HEREON ARE GRID BASED UPON THE NEW MEXICO COORDINATE SYSTEM OF 1983, EAST ZONE, U.S. SURVEY FEET

1400 EVERMAN PARKWAY, Ste. 146 - FT. WORTH, TEXAS 76140
TELEPHONE: (817) 744-7512 - FAX (817) 744-7554
2803 NORTH BIG SPRING - MIDLAND, TEXAS 78705
TELEPHONE: (432) 682-1633 OR (800) 787-1653 - FAX (432) 682-1743
WWW.TOPOGRAPHIC COM