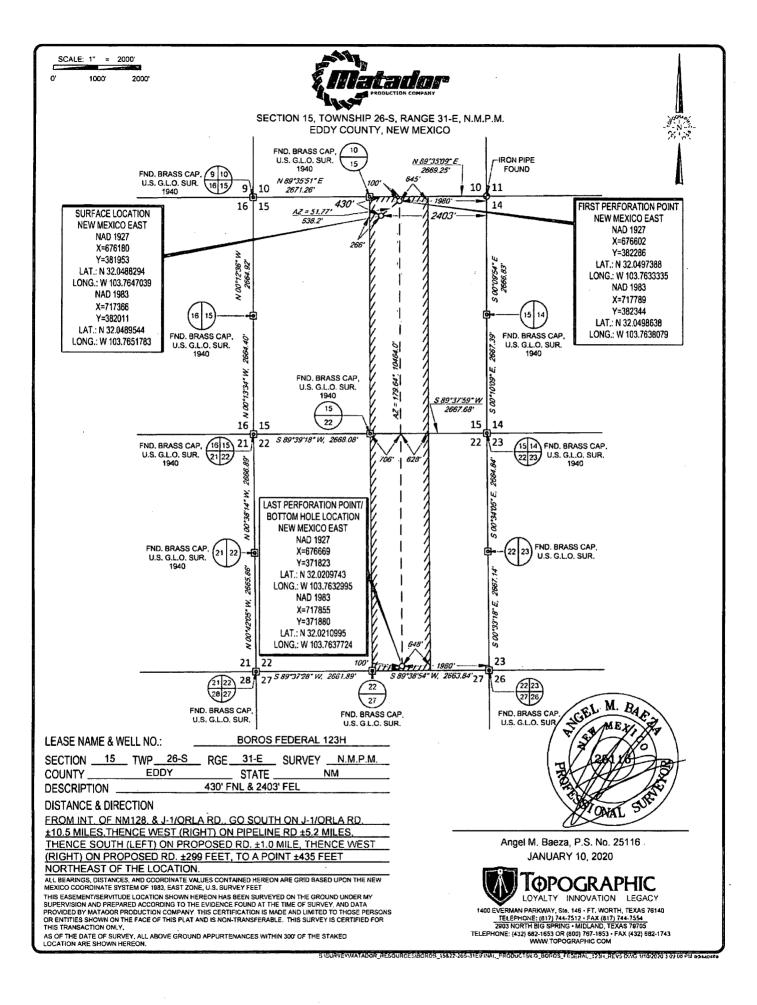

#### WELL LOCATION AND ACREAGE DEDICATION PLAT <sup>1</sup>API Number 30-015-46495 97860 Jennings Bone Spring West Property Code Property Name Well Number 326329 BOROS FEDERAL 123H OGRID No. Operator Name Elevation MATADOR PRODUCTION COMPANY

UL or lot no. Section Township Range Lot Ide Feet from the North/South lin Feet from the East/West line County 430' NORTH В 15 26-S 31-E 2403 EAST **EDDY** <sup>11</sup>Bottom Hole Location If Different From Surface III. or lot no Feet from the East/West line Section Township Rang Lot file North/South lin Feet from the County 22 26-S 31-E 100' 1980' **EAST** SOUTH **EDDY** 12 Dedicated Acres Joint or Infill Order No. Consolidation Code 320

<sup>10</sup>Surface Location

No allowable will be assigned to this completion until all interests have been consolidated or a non-standard unit has been approved by the division.

### VICINITY MAP

| FASE NAME & WELLING | BOROS FEDERAL 123H |
|---------------------|--------------------|

| SECTION _  | 15 | TWP_ | 26-S | _ RGE_  | 31-E      | SURVEY | N.M.P.M. |
|------------|----|------|------|---------|-----------|--------|----------|
| COUNTY     |    | EC   | DY   |         | STATE _   |        | NM       |
| DESCRIPTIO | N  |      |      | 430' FN | NL & 2403 | ' FEL  | <u> </u> |

### **DISTANCE & DIRECTION**

FROM INT, OF NM128, & J-1/ORLA RD., GO SOUTH ON J-1/ORLA RD. ±10.5 MILES, THENCE WEST (RIGHT) ON PIPELINE RD ±5.2 MILES.
THENCE SOUTH (LEFT) ON PROPOSED RD. ±1.0 MILE, THENCE WEST (RIGHT) ON PROPOSED RD. ±299 FEET, TO A POINT ±435 FEET NORTHEAST OF THE LOCATION.