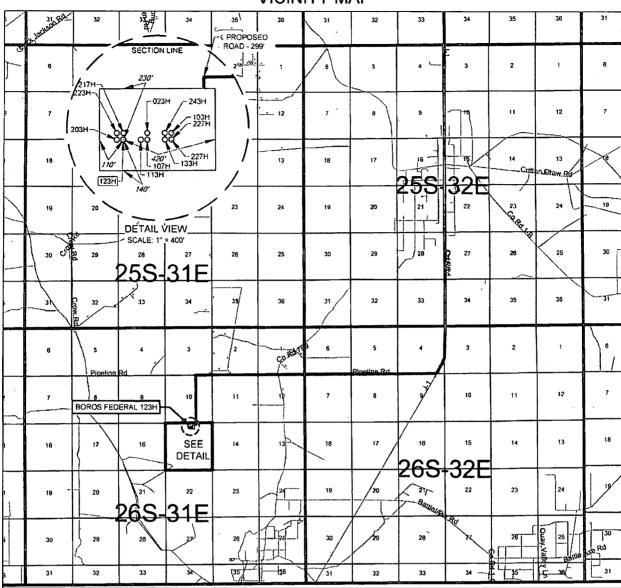

### **DISTANCE & DIRECTION**

FROM INT, OF NM128, & J-1/ORLA RD., GO SOUTH ON J-1/ORLA RD. ±10.5 MILES, THENCE WEST (RIGHT) ON PIPELINE RD ±5.2 MILES.
THENCE SOUTH (LEFT) ON PROPOSED RD. ±1.0 MILE, THENCE WEST (RIGHT) ON PROPOSED RD. ±299 FEET, TO A POINT ±435 FEET NORTHEAST OF THE LOCATION.