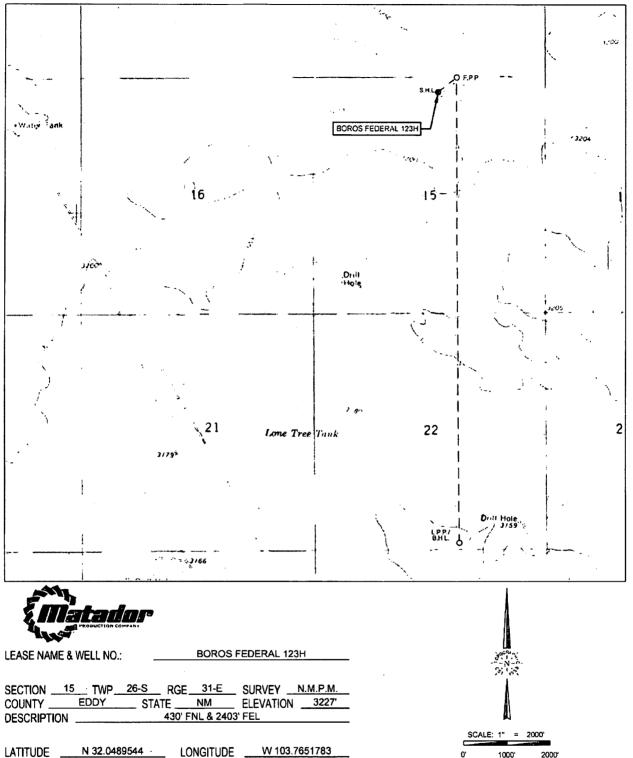

### VICINITY MAP

| FASE NAME & WELLING | BOROS FEDERAL 123H |
|---------------------|--------------------|

| SECTION _  | 15 | TWP_ | 26-S | _ RGE_  | 31-E      | SURVEY | N.M.P.M. |
|------------|----|------|------|---------|-----------|--------|----------|
| COUNTY     |    | EC   | DY   |         | STATE _   |        | NM       |
| DESCRIPTIO | N  |      |      | 430' FN | NL & 2403 | ' FEL  | <u> </u> |