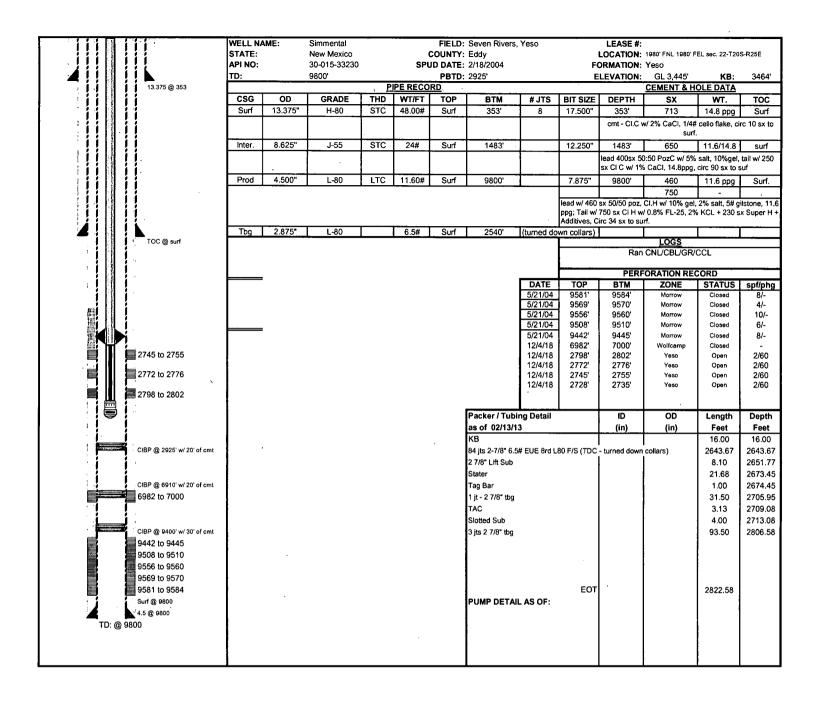

State of New Mexico Energy, Minerals & Natural Resources

Form C-104 Revised August 1, 2011

MARSubmittone copy to appropriate District Office

| 1000 Rio Brazos Rd.                  | , Aztec, NM         | 87410                                  |                 |                 | 11 Conservation                  |                              |              |                        |         | •             |                          |                             |  |  |  |
|--------------------------------------|---------------------|----------------------------------------|-----------------|-----------------|----------------------------------|------------------------------|--------------|------------------------|---------|---------------|--------------------------|-----------------------------|--|--|--|
| District IV<br>1220 S. St. Francis I | r Santa Ga          | NIM 975                                | :05             | 12              | 20 South St.                     | rrancis Di                   | AA           | DUUC                   | $\Box$  | A             | 3                        | MADED REPORT                |  |  |  |
| 1220 S. St. Francis L                |                     |                                        |                 | RALI            | LOWABLE                          | NIO AUI                      |              | RIZATIO                | NT      | 7 UU<br>(1 T) | Oracalis of<br>Colora di | ₩ v<br>P∩DT                 |  |  |  |
| Operator name                        |                     |                                        | 20110           | 14 / 14.71.     | JO WINDLE                        | THIRD ITO                    | 110          | <sup>2</sup> OGRID N   |         |               | ICAL IO.                 | IONI .                      |  |  |  |
| HEXP Operati                         | ng, LLC             |                                        |                 |                 |                                  |                              |              | 329141                 |         |               |                          |                             |  |  |  |
| 113 Corporate<br>Midland, TX 79      | 9705                |                                        |                 |                 |                                  |                              | 1            | <sup>3</sup> Reason fo | r Fili  | ng Co         | de/ Effec                | ctive Date                  |  |  |  |
| <sup>4</sup> API Number              |                     | <sup>5</sup> Pool                      | Name            |                 |                                  |                              | t            |                        | Т       | 6 Poo         | l Code                   |                             |  |  |  |
| 30 - 015-3323                        |                     |                                        |                 |                 | Glorieta-Ye                      | eso                          |              |                        |         |               | 565                      |                             |  |  |  |
| <sup>7</sup> Property Code<br>319811 |                     | 8 Prop                                 | erty Nan        |                 | nental                           |                              |              |                        |         | 9 We          | ll Numb                  | er<br>001                   |  |  |  |
| II. 10 Surfa                         | ce Locati           | on                                     |                 | Ollilli         | icinai                           |                              | -            |                        | I       |               |                          | 001                         |  |  |  |
|                                      | ction Tov           |                                        | Range           | Lot Idn         | Feet from the                    | North/South                  | Line         | Feet from ti           | ne E    | ast/W         | est line                 | County                      |  |  |  |
| G :                                  | 22   2              | 0-s                                    | 25-Ĕ            |                 | 1980'                            | North                        |              | 1980'                  |         | Ea            |                          | Eddy                        |  |  |  |
|                                      | m Hole L            |                                        | n               |                 |                                  |                              |              |                        |         |               |                          |                             |  |  |  |
| UL or lot no. Se                     | ction Tov           | vnship                                 | Range           | Lot Idn         | Feet from the                    | North/South                  | h line       | Feet from t            | ne E    | ast/W         | est line                 | County                      |  |  |  |
|                                      |                     | $\overline{}$                          |                 |                 |                                  |                              |              |                        |         |               |                          |                             |  |  |  |
| Lse Code                             | Producing M<br>Code | letpod                                 | 14 Gas Co<br>Da | nnection<br>ite | <sup>15</sup> C-129 Peri         | nit Number                   | 16 (         | -129 Effecti           | ve Da   | te            | <sup>17</sup> C-1        | 29 Expiration Date          |  |  |  |
|                                      |                     | ــــــــــــــــــــــــــــــــــــــ |                 |                 |                                  |                              |              |                        |         |               |                          | ·                           |  |  |  |
| HH. Oil and                          | Gas Tra             | nspor                                  | ters            |                 | 19 m                             |                              |              |                        |         |               |                          | 70                          |  |  |  |
| 18 Transporter<br>OGRID              | ٢                   |                                        |                 |                 | <sup>19</sup> Transpor<br>and Ad |                              |              |                        |         |               |                          | <sup>20</sup> O/G/W         |  |  |  |
| 371631                               |                     |                                        |                 |                 | Ace Energy S                     |                              |              |                        |         |               | _                        | 0                           |  |  |  |
| 37 1031                              |                     |                                        |                 |                 | 24275 Katy Fr<br>Katy, TX 7749   |                              | 325          |                        |         |               |                          |                             |  |  |  |
|                                      |                     |                                        |                 |                 | 100, 1701140                     |                              |              |                        |         |               |                          |                             |  |  |  |
|                                      |                     |                                        |                 |                 |                                  |                              |              |                        |         |               |                          |                             |  |  |  |
|                                      |                     |                                        |                 |                 |                                  |                              |              |                        |         |               |                          | • .                         |  |  |  |
|                                      |                     |                                        |                 | -               |                                  |                              |              |                        |         |               | ŧ                        |                             |  |  |  |
|                                      |                     |                                        |                 |                 |                                  |                              |              |                        |         |               |                          |                             |  |  |  |
|                                      | á                   |                                        |                 |                 |                                  |                              |              |                        |         |               |                          |                             |  |  |  |
|                                      |                     |                                        |                 | *               |                                  |                              |              |                        |         |               |                          |                             |  |  |  |
|                                      |                     |                                        |                 |                 |                                  |                              |              |                        |         |               |                          |                             |  |  |  |
| 2. 2. 7                              |                     |                                        |                 |                 |                                  |                              |              |                        |         |               |                          |                             |  |  |  |
|                                      |                     |                                        |                 |                 |                                  | _                            |              |                        | _       |               |                          |                             |  |  |  |
| IV. Well Co                          | ompletion<br>22     | n Data<br>Ready I                      | Data            | ı               | <sup>23</sup> TD                 | 4 PBTI                       | $\leftarrow$ | 25 Perfo               |         | $\sim$        |                          | <sup>26</sup> DHC, MC       |  |  |  |
| 02/08/2004                           |                     | 05/20                                  |                 |                 | 9800'                            | 2925                         | 1            |                        | DHC, MC |               |                          |                             |  |  |  |
| 27 Hole S                            |                     |                                        |                 | & Tubir         |                                  | 2925'   2728' - 2802'        |              |                        |         |               |                          | ks Cement                   |  |  |  |
|                                      |                     |                                        |                 |                 |                                  |                              |              |                        |         |               |                          |                             |  |  |  |
| 17-1/                                | 2"                  |                                        | 1               | <u>3-3/8"</u>   |                                  | 353'                         |              |                        |         |               |                          | 713                         |  |  |  |
| 40.4                                 | 411                 |                                        |                 | . = (0"         |                                  | 4.400                        |              |                        |         |               | _                        | 0.00                        |  |  |  |
| 12-1/                                | 4"                  | -                                      |                 | 3-5/8"          |                                  | 1.                           | <u>483'</u>  |                        |         |               | 6                        | 50                          |  |  |  |
| 7-7/8                                | ξ"                  |                                        |                 | 4-1/2"          |                                  | 9800'                        |              |                        |         |               |                          | 1440                        |  |  |  |
|                                      | ,                   | - <del> </del>                         |                 | 4- 1/2          |                                  |                              | 000          |                        |         |               |                          | 170                         |  |  |  |
|                                      |                     |                                        |                 |                 |                                  |                              |              |                        |         |               |                          |                             |  |  |  |
| V. Well Tes                          |                     |                                        |                 |                 |                                  |                              |              |                        |         |               |                          |                             |  |  |  |
| 31 Date New Oil                      | 32 Gas              | Delive                                 | ry Date         | 33 7            | Test Date                        | 34 Test Length 35 Tbg. Press |              |                        |         |               | ure                      | <sup>36</sup> Csg. Pressure |  |  |  |
| 12/05/2019                           | 12/05               | /2019                                  | )               | 12/05           | 5/2019                           | 24                           |              |                        |         |               |                          | 225                         |  |  |  |
| <sup>37</sup> Choke Size             | · T                 | <sup>38</sup> Oil                      |                 | 35              | Water                            | <sup>40</sup> Gas            |              |                        |         |               |                          | 41 Test Method              |  |  |  |
| open                                 |                     | 17                                     |                 |                 | 883                              | 2                            |              |                        |         |               |                          | swabbing                    |  |  |  |
| 42 I hereby ceryliy                  | that the rule       | es of the                              | Oil Cou         | ervation I      | Division have                    |                              |              | OIL CONSE              | RVA     | TION          | DIVISIO                  | N                           |  |  |  |
| been compli∉d √fit                   | h and that t        | he infor                               | mation/gi       | ven above       | e is true and                    |                              |              |                        |         |               |                          |                             |  |  |  |
| complete to the be<br>Signature:     | St of my kn         | owieds                                 | ana beli        | 1/2             | , , <u> </u>                     | Approved by:                 |              |                        |         |               |                          |                             |  |  |  |
|                                      | UTM                 |                                        | +()(            |                 |                                  |                              |              |                        |         |               |                          |                             |  |  |  |
| Printed name:                        | J                   |                                        | / /             |                 |                                  | Title:                       |              |                        |         |               |                          |                             |  |  |  |
| Courtney Foste<br>Title:             | <b>51</b>           | #                                      |                 |                 |                                  | Approval Date:               |              |                        |         |               |                          |                             |  |  |  |
| Regulatory Ana                       | alyst               |                                        |                 |                 |                                  | -pp.5141 Date                | · ·          |                        |         |               |                          |                             |  |  |  |
| E-mail Address:<br>cfoster@hexpr     |                     | com                                    | -               | -               |                                  |                              |              |                        |         |               |                          |                             |  |  |  |
| ı cıosiekwnexbr                      |                     | 1 1 1 1 1 1 1                          |                 |                 |                                  |                              |              |                        |         |               |                          |                             |  |  |  |
| Date:                                | esources            | Pho                                    | ne:             |                 |                                  |                              |              |                        |         |               |                          | ŀ                           |  |  |  |

#### **State of New Mexico**

RECEIVED

Form C-102 Revised August 1, 2011

Energy, Minerals & Natural Resources Department 2 4 2004 OIL CONSERVATION DIVISION

Submit one copy to appropriate

1220 South St. Francis Dr. EMNRD-OCD Santa Fe, New Mexico 87505

#### WELL LOCATION AND ACREAGE DEDICATION PLAT

| API Number<br>30-015-33230 |                     |          |              |  |  |  |
|----------------------------|---------------------|----------|--------------|--|--|--|
| Property Code<br>319811    | Proper<br>SIMMI     |          | umber        |  |  |  |
| OGRID No.<br>329141        | Operat<br>HEXP OPER |          | ation<br>45' |  |  |  |
|                            | Surface             | Location |              |  |  |  |

| 1 | UL or lot no.                                  | Section | Township | Kange | Lot Idn | Feet from the | North/South line | Feet from the | East/West line | County | Ĺ |  |  |  |
|---|------------------------------------------------|---------|----------|-------|---------|---------------|------------------|---------------|----------------|--------|---|--|--|--|
|   | G                                              | 22      | 208      | 25E   |         | 1979          | N                | 1981          | E              | EDDY   |   |  |  |  |
|   | Bottom Hole Location If Different From Surface |         |          |       |         |               |                  |               |                |        |   |  |  |  |
|   | UL or lot no.                                  | Section | Township | Range | Lot Idn | Feet from the | North/South line | Feet from the | East/West line | County | ı |  |  |  |

| OL OF IOURO.    | Section  | 1 TOWNSH | th Kange     | Lot  | an   | reet from the | North/South line | reet from the | East/West line | County |
|-----------------|----------|----------|--------------|------|------|---------------|------------------|---------------|----------------|--------|
|                 |          |          |              |      |      |               |                  |               |                | l      |
|                 |          |          |              |      |      |               | ·                |               |                | l      |
| Dedicated Acres | Joint or | Infill   | Consolidated | Code | Orde | er No.        |                  |               |                |        |
| 320             |          |          |              |      |      |               |                  |               |                |        |