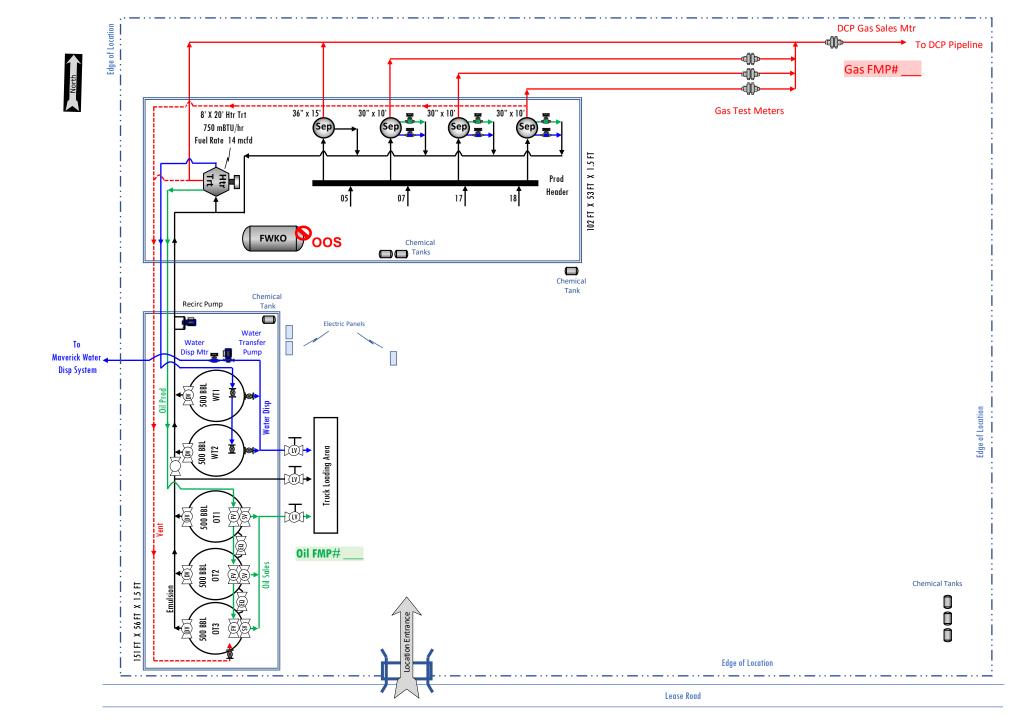

### SITE FACILITY DIAGRAM

POSEIDON 3 FEDERAL 6 TANK BATTERY

Legal: NWSE, SEC 3, T17S, R30E

Lease #: NMNM074937 County: Eddy, New Mexico

#### Wells on Location:

None

### Remote Wells using Location:

Poseidon 3 Federal 05 API# 3001536822

Poseidon 3 Federal 07 API# 3001536743

Poseidon 3 Federal 17 API# 3001537794

Poseidon 3 Federal 18 API# 3001537809