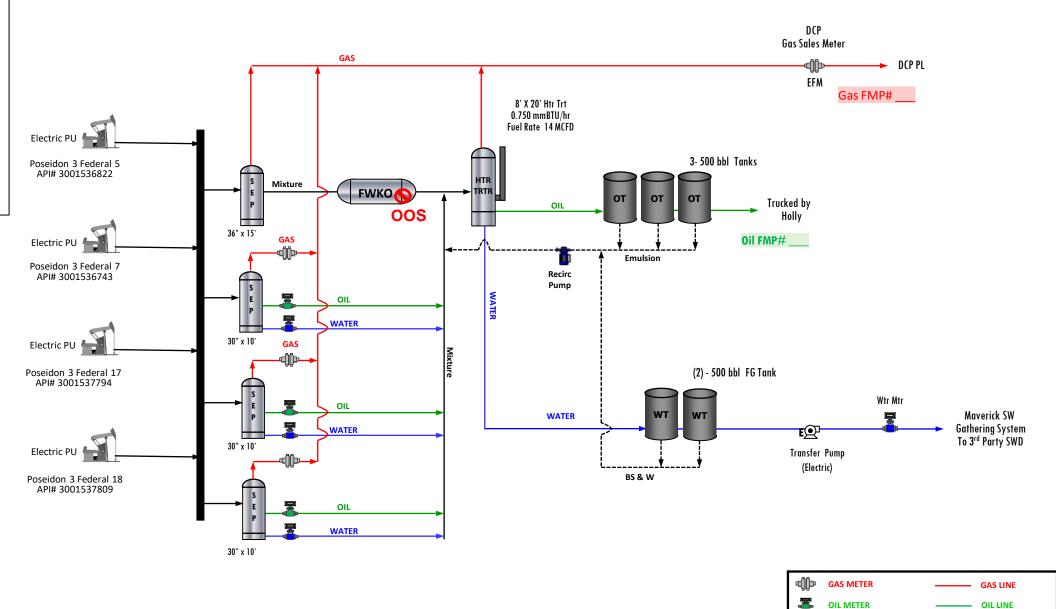

# **Estimated Fuel Gas Consumption Calculations**

Sales Gas BTU Rating: (6) 1,364 mmbtu / cf

|                            |           | Process    | Daily       | Engine      | Firetube    | Fuel  |
|----------------------------|-----------|------------|-------------|-------------|-------------|-------|
|                            | Engine    | Efficiency | Utilization | Fuel Rating | Fuel Rating | Usage |
| Equipment                  | HP Rating | Factor     | Factor      | BTU/hp-hr   | MMBTU/hr    | MCFD  |
| Firetube Usage:            | 1         | 2          | 3           | 4           | 5           |       |
| #1 Heater Treater Firetube | -         | 0.65       | 0.65        | -           | 0.75        | 14    |

| Firetube Usage:                 |   |                                    |   |                                    |   |                 |   |                               |   |                                     |   |                      |
|---------------------------------|---|------------------------------------|---|------------------------------------|---|-----------------|---|-------------------------------|---|-------------------------------------|---|----------------------|
| Process<br>Efficiency<br>Factor | х | Daily<br>Utilizatio<br>n<br>Factor | х | Firetube<br>Fuel Rating<br>(mmBTU) | х | 24 hrs /<br>Day | Х | 1000 ft <sup>3</sup> /<br>mcf | ÷ | Gas BTU<br>Content<br>(mmBTU / ft³) | = | Fuel Usage<br>(Mcfd) |
| (1+2))                          | Χ | 3                                  | Χ | 5                                  | Χ | 24              | Х | 1000                          | ÷ | 6                                   | = |                      |
| 1.65                            | Х | 0.65                               | Χ | 0.750                              | Χ | 24              | Х | 1000                          | ÷ | 1364                                | = | 14.0                 |

\*\*\* 1,364 mmBTU Gas Analysis based on DCP Gas Mar 2020 Statement

**Process Efficiency Factor** - Inherent energy losses associated with fuel consumption

Daily Utilization Factor - Utilization of the equipment in the field

Name Plate Fuel Rating - Manufacturer's equipment rating for heat conveyance

# **FLOW DIAGRAM**

**WATER METER** 

WATER LINE

MIXED LINE