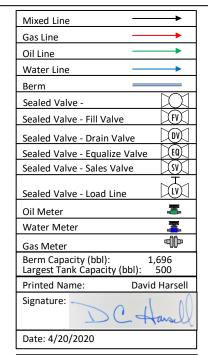

## 32. Additional remarks, continued

?43 CFR 3173.2((c)(9) Tank Vent line valves do not have to be sealed.

WATER TANK DRAIN VALVE OPERATION ?43 CFR 3173.2((c)(2) Because the Oil Tanks and Water Tanks have common drain lines. All oil and water tank drain valves will be sealed and on/off logs will be maintained.

### **OIL TANK FILL VALVE OPERATION**

§43 CFR 3173.2((c)(9) Tank Vent line valves do not have to be sealed.

### WATER TANK DRAIN VALVE OPERATION

§43 CFR 3173.2((c)(2) Oil Tanks and Water Tanks have common drain lines. All oil and water tank drain valves will be sealed and on/off logs will be maintained.

# **Tank Valve Operation**

| PRODUCTION PHASE TANK OPERATION VALVE POSITIONS |                   |      |       |                   |      |       |                   |      |       |  |  |  |
|-------------------------------------------------|-------------------|------|-------|-------------------|------|-------|-------------------|------|-------|--|--|--|
|                                                 | ОТ1               |      |       |                   | 0Т2  |       | ОТ3               |      |       |  |  |  |
| TANK SIZE - Bbls                                |                   | 500  | 500   |                   |      | 500   |                   |      |       |  |  |  |
| LOCATION                                        | SEAL<br>INSTALLED | OPEN | CLOSE | SEAL<br>INSTALLED | OPEN | CLOSE | SEAL<br>INSTALLED | OPEN | CLOSE |  |  |  |
| 1 – FILL VALVE                                  | х                 | X    |       | х                 | Х    |       | Х                 | х    |       |  |  |  |
| 2 – SALES VALVE                                 | х                 |      | Х     | х                 |      | Х     | Х                 |      | Х     |  |  |  |
| 3 – EQUALIZE VALVE                              | Х                 | Х    |       | х                 | Х    |       | Х                 | х    |       |  |  |  |
| 4 – DRAIN VALVE                                 | Х                 |      | Х     | х                 |      | Х     | Х                 |      | Х     |  |  |  |

| SALES PHASE TANK OPERATION VALVE POSITIONS |                   |      |       |                   |      |       |                   |      |       |  |  |  |
|--------------------------------------------|-------------------|------|-------|-------------------|------|-------|-------------------|------|-------|--|--|--|
|                                            | 0Т1               |      |       |                   | OT2  |       | ОТ3               |      |       |  |  |  |
| TANK SIZE - Bbls                           |                   | 500  |       | 500               |      |       | 500               |      |       |  |  |  |
| LOCATION                                   | SEAL<br>INSTALLED | OPEN | CLOSE | SEAL<br>INSTALLED | OPEN | CLOSE | SEAL<br>INSTALLED | OPEN | CLOSE |  |  |  |
| 1 – FILL VALVE                             | х                 |      | Х     | х                 |      | X     | X                 |      | X     |  |  |  |
| 2 – SALES VALVE                            | х                 | Х    |       | х                 | Х    |       | Х                 | Х    |       |  |  |  |
| 3 – EQUALIZE VALVE                         | х                 | Х    |       | х                 | Х    |       | Х                 | Х    |       |  |  |  |
| 4 – DRAIN VALVE                            | Х                 |      | Х     | х                 |      | Х     | Х                 |      | Х     |  |  |  |

| DRAIN PHASE TANK OPERATION VALVE POSITIONS |                   |      |       |                   |      |       |                   |      |       |  |  |  |
|--------------------------------------------|-------------------|------|-------|-------------------|------|-------|-------------------|------|-------|--|--|--|
|                                            | OT1               |      |       |                   | 0Т2  |       |                   | ОТ3  |       |  |  |  |
| TANK SIZE - Bbls                           |                   | 500  | 500   |                   |      | 500   |                   |      |       |  |  |  |
| LOCATION                                   | SEAL<br>INSTALLED | OPEN | CLOSE | SEAL<br>INSTALLED | OPEN | CLOSE | SEAL<br>INSTALLED | OPEN | CLOSE |  |  |  |
| 1 – FILL VALVE                             | Х                 |      | X     | Х                 |      | X     | X                 |      | X     |  |  |  |
| 2 – SALES VALVE                            | Х                 |      | Х     | Х                 |      | Х     | X                 |      | Х     |  |  |  |
| 3 – EQUALIZE VALVE                         | Х                 | Х    |       | Х                 | Х    |       | X                 | Х    |       |  |  |  |
| 4 – DRAIN VALVE                            | х                 | Х    |       | х                 | Х    |       | Х                 | Х    | ·     |  |  |  |

| DRAIN PHASE WATER TANK OPERATION VALVE POSITIONS - (OIL TANKS BEING DRAINED) |                   |      |       |                   |      |       |  |  |  |  |
|------------------------------------------------------------------------------|-------------------|------|-------|-------------------|------|-------|--|--|--|--|
| TANK #                                                                       | WT1 WT2           |      |       |                   |      |       |  |  |  |  |
| TANK SIZE - Bbls                                                             |                   | 500  |       | 500               |      |       |  |  |  |  |
| LOCATION                                                                     | SEAL<br>INSTALLED | OPEN | CLOSE | SEAL<br>INSTALLED | OPEN | CLOSE |  |  |  |  |
| 1 – DRAIN VALVE                                                              | Х                 |      | Х     | X                 |      | Х     |  |  |  |  |