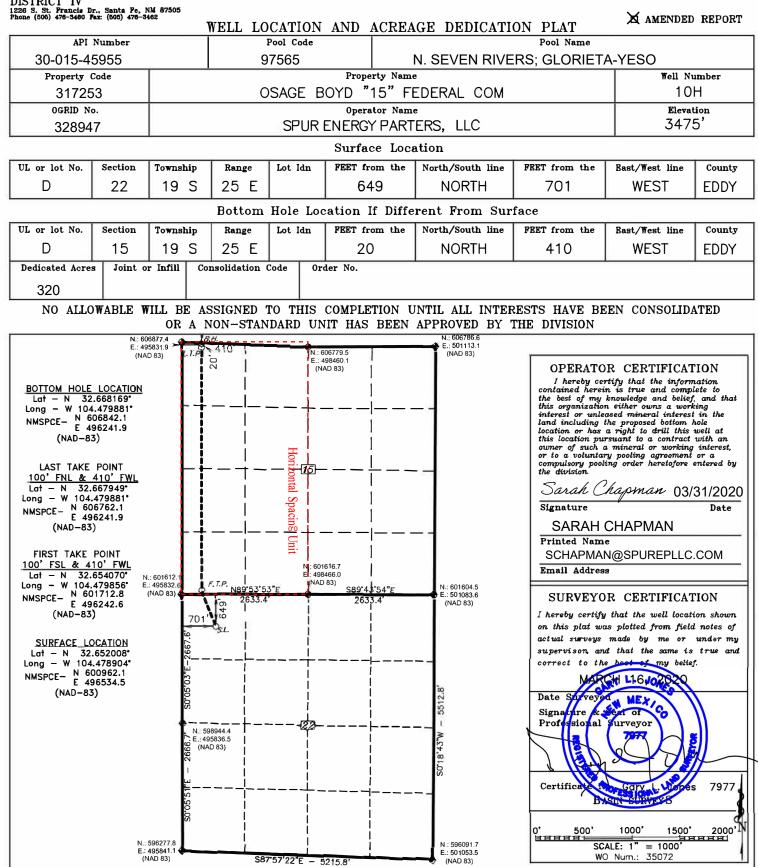

DISTRICT I 1825 N. French Dr., Hobbs, NM 88240 Phone (875) 583-6161 Par: (876) 583-0720 DISTRICT II 811 S. First St., Artesia, NM 88210 Phone (576) 746-1235 Par: (676) 748-9720 DISTRICT III 1000 Rio Brazos Rd., Aztec, NM 87410 Phone (505) 334-6178 Par: (505) 334-6170 DISTRICT IV 1226 S. St. Francis Dr., Santa Fe, NM 87505 Fhome (506) 476-3460 Par: (506) 476-3462

#### OIL CONSERVATION DIVISION 1226 South St. Francis Dr.

Santa Fe, New Mexico 87505

| Intent As Drilled |                |             |
|-------------------|----------------|-------------|
| API #             |                |             |
| Operator Name:    | Property Name: | Well Number |
|                   |                |             |

### Kick Off Point (KOP)

| UL     | Section | Township | Range | Lot | Feet      | From N/S | Feet | From E/W | County |
|--------|---------|----------|-------|-----|-----------|----------|------|----------|--------|
| Latitu | de      |          |       |     | Longitude |          |      |          | NAD    |

### First Take Point (FTP)

| UL     | Section            | Township | Range | Lot | Feet | From N/S | Feet | From E/W | County |
|--------|--------------------|----------|-------|-----|------|----------|------|----------|--------|
| Latitu | Latitude Longitude |          |       |     | NAD  |          |      |          |        |

### Last Take Point (LTP)

| UL     | Section | Township | Range | Lot | Feet     | From N/S | Feet | From E/W | County |
|--------|---------|----------|-------|-----|----------|----------|------|----------|--------|
| Latitu | de      |          |       |     | Longituc | le       |      | NAD      |        |

| Is this well the defining well for the Horizontal Spacing Unit? |  |
|-----------------------------------------------------------------|--|
|                                                                 |  |
|                                                                 |  |

Is this well an infill well?

If infill is yes please provide API if available, Operator Name and well number for Defining well for Horizontal Spacing Unit.

| API #          |                    |             |
|----------------|--------------------|-------------|
| Operator Name: | <br>Property Name: | Well Number |
|                | •                  |             |