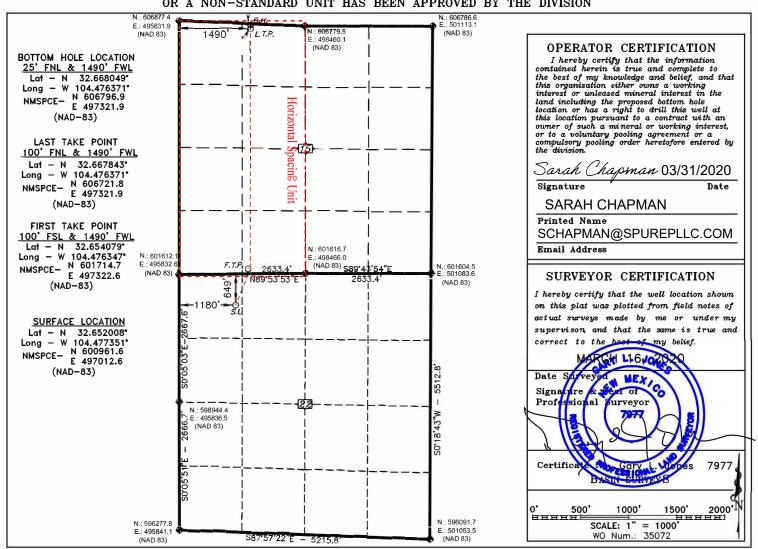

#### OIL CONSERVATION DIVISION

1226 South St. Francis Dr. Santa Fe, New Mexico 87505

★ AMENDED REPORT

| .=            | WELL LOCATION AND | ACREAGE DEDICATION PLAT       | ALLENDED INEI OWI |
|---------------|-------------------|-------------------------------|-------------------|
| API Number    | Pool Code         | Pool Name                     |                   |
| 30-015-46071  | 97565             | N. SEVEN RIVERS; GLORIETA YES | SO                |
| Property Code | Prop              | erty Name                     | Well Number       |
| 317253        | OSAGE BOYD "      | 15" FEDERAL COM               | 13H               |
| OGRID No.     | 0per              | ator Name                     | Elevation         |
| 328947        | SPUR ENERGY       | PARTNERS, LLC                 | 3468'             |

#### Surface Location

| UL or lot No. | Section | Township | Range | Lot Idn | FEET from the | North/South line | FEET from the | East/West line | County |
|---------------|---------|----------|-------|---------|---------------|------------------|---------------|----------------|--------|
| D             | 22      | 19 S     | 25 E  |         | 649           | NORTH            | 1180          | WEST           | EDDY   |

#### Bottom Hole Location If Different From Surface

|                 |         |          |     | Doctom       | HOTE          | LUC | acion n bine  | Tent From Sur    | lace          |                |        |
|-----------------|---------|----------|-----|--------------|---------------|-----|---------------|------------------|---------------|----------------|--------|
| UL or lot No.   | Section | Townsh   | ip  | Range        | Range Lot Idn |     | FEET from the | North/South line | FEET from the | East/West line | County |
| С               | 15      | 19       | S   | 25 E         |               |     | 25            | NORTH            | 1490          | WEST           | EDDY   |
| Dedicated Acres | Joint o | r Infill | Cor | solidation ( | Code          | 0rc | ier No.       | =                |               |                | ,      |
| 320             |         |          |     |              |               |     |               |                  |               |                |        |

## NO ALLOWABLE WILL BE ASSIGNED TO THIS COMPLETION UNTIL ALL INTERESTS HAVE BEEN CONSOLIDATED OR A NON-STANDARD UNIT HAS BEEN APPROVED BY THE DIVISION

| Inten   | t                       | As Dril      | led         |                |           |                |         |       |         |         |        |             |            |               |
|---------|-------------------------|--------------|-------------|----------------|-----------|----------------|---------|-------|---------|---------|--------|-------------|------------|---------------|
| API#    | <b>†</b>                |              | ]           |                |           |                |         |       |         |         |        |             |            |               |
| Ope     | rator Nai               | ne:          |             | Property Name: |           |                |         |       |         |         |        | Well Number |            |               |
| Kick (  | Off Point               | (KOP)        |             |                |           |                |         |       |         |         |        |             |            |               |
| UL      | Section                 | Township     | Range       | Lot            | Feet      |                | From N  | I/S   | Feet    | ı       | From I | E/W         | County     |               |
| Latit   | <u>l</u><br>ude         |              |             |                | Longitu   | ıde            |         |       |         |         |        |             | NAD        |               |
| First T | Take Poir               | nt (FTP)     | Range       | Lot            | Feet      |                | From N  | ı/S   | Feet    | 1       | From I | E/W         | County     |               |
| Latit   |                         |              |             |                | Longitu   |                |         |       |         |         |        | NAD         |            |               |
| Latit   |                         |              |             |                | Longite   | ingitude NAD   |         |       |         |         |        |             |            |               |
| Last 1  | Гake Poin               | t (LTP)      |             |                |           |                |         |       |         |         |        |             |            |               |
| UL      | Section                 | Township     | Range       | Lot            | Feet      | Fron           | m N/S   | Feet  |         | From E/ | w      | Count       | У          |               |
| Latit   | ude                     |              |             |                | Longitu   | Longitude NAD  |         |       |         |         |        |             |            |               |
|         |                         |              |             |                |           |                |         |       |         |         |        |             |            |               |
| Is this | s well the              | defining v   | vell for th | ne Hori        | zontal Տլ | pacing         | g Unit? |       |         | ]       |        |             |            |               |
| Is this | s well an               | infill well? |             |                |           |                |         |       |         |         |        |             |            |               |
|         | ll is yes p<br>ng Unit. | lease provi  | de API if   | availal        | ole, Ope  | rator I        | Name    | and v | vell nı | umber f | or De  | efinir      | ng well fo | or Horizontal |
| API#    | ŧ                       |              |             |                |           |                |         |       |         |         |        |             |            |               |
| Ope     | rator Nai               | me:          | 1           |                |           | Property Name: |         |       |         |         |        |             |            | Well Number   |
|         |                         |              |             |                |           |                |         |       |         |         |        |             |            |               |