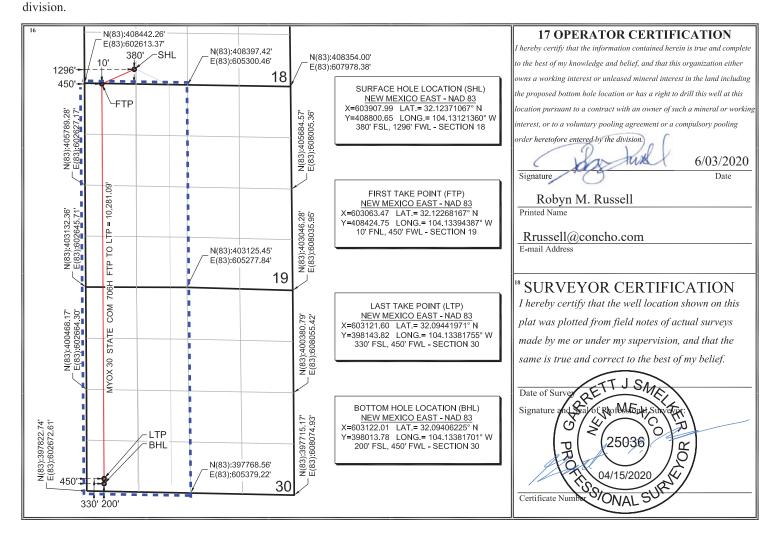

## WELL LOCATION AND ACREAGE DEDICATION PLAT

| 1 API Numbe<br>30-015-470 |                                      | 2 Pool Code 3 Pool Name 98220 Purple Sage; Wolfcamp |  | np                    |
|---------------------------|--------------------------------------|-----------------------------------------------------|--|-----------------------|
| 4 Property Code<br>40178  | 5 Property Name MYOX 30 STATE COM    |                                                     |  | 6 Well Number<br>706H |
| 7 OGRID No.<br>229137     | 8 Operator Name<br>COG OPERATING LLC |                                                     |  | 9 Elevation<br>3045'  |

<sup>10</sup> Surface Location

| UL or lot no.                                                                  | Section | Township | Range | Lot Idn | Feet from the | North/South line | Feet from the | East/West line | County |
|--------------------------------------------------------------------------------|---------|----------|-------|---------|---------------|------------------|---------------|----------------|--------|
| M                                                                              | 18      | 25-S     | 28-E  |         | 380'          | SOUTH            | 1296'         | WEST           | EDDY   |
| " Bottom Hole Location If Different From Surface                               |         |          |       |         |               |                  |               |                |        |
| UL or lot no.                                                                  | Section | Township | Range | Lot Idn | Feet from the | North/South line | Feet from the | East/West line | County |
| M                                                                              | 30      | 25-S     | 28-E  |         | 200'          | SOUTH            | 450'          | WEST           | EDDY   |
| 12 Dedicated Acres   13 Joint or Infill   14 Consolidation Code   15 Order No. |         |          |       |         |               |                  |               |                |        |