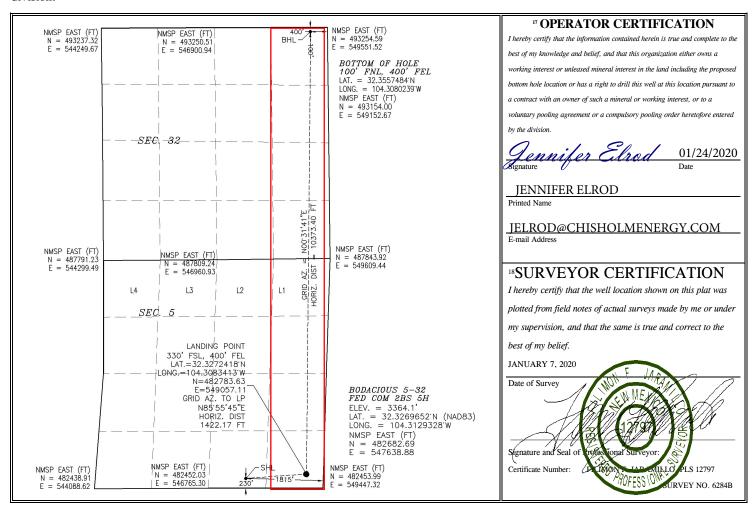

# State of New Mexico

Energy, Minerals & Natural Resources Department

**OCD-ARTESIA** 

Form C-102 REC'D: 8/13/2020 Revised August 1, 2011

Submit one copy to appropriate

District Office AMENDED REPORT

# **OIL CONSERVATION DIVISION** 1220 South St. Francis Dr. Santa Fe, NM 87505

#### WELL LOCATION AND ACREAGE DEDICATION PLAT

| <sup>1</sup> API Number<br>30-015-45836 |  | <sup>2</sup> Pool Code <sup>3</sup> Pool Name |                                |                          |  |  |  |
|-----------------------------------------|--|-----------------------------------------------|--------------------------------|--------------------------|--|--|--|
|                                         |  | 98056                                         | WC-015 G-04 SE32628M; BONE SPI | RING                     |  |  |  |
| <sup>4</sup> Property Code              |  | <sup>5</sup> Pr                               | operty Name                    | <sup>6</sup> Well Number |  |  |  |
|                                         |  | BODACIOUS 5-32 FED COM 2BS                    |                                |                          |  |  |  |
| <sup>7</sup> OGRID No.                  |  | 8 Operator Name                               |                                |                          |  |  |  |
| 372137                                  |  | 3364.1                                        |                                |                          |  |  |  |

## <sup>10</sup> Surface Location

| UL or lot no.                                                | Section | Township | Range       | Lot Idn | Feet from the | North/South line | Feet from the | East/West line | County |
|--------------------------------------------------------------|---------|----------|-------------|---------|---------------|------------------|---------------|----------------|--------|
| 0                                                            | 5       | 23 S     | <b>26</b> E |         | 230           | SOUTH            | 1815          | EAST           | EDDY   |
| <sup>11</sup> Bottom Hole Location If Different From Surface |         |          |             |         |               |                  |               |                |        |
| UL or lot no.                                                | Section | Township | Range       | Lot Idn | Feet from the | North/South line | Feet from the | East/West line | County |

| UL or lot no.      | Section             | Township    | Range                      | Lot Idn | Feet from the | North/South line | Feet from the | East/West line | County |
|--------------------|---------------------|-------------|----------------------------|---------|---------------|------------------|---------------|----------------|--------|
| A                  | 32                  | 22 S        | 26 E                       |         | 100           | NORTH            | 400           | EAST           | EDDY   |
| 12 Dedicated Acres | <sup>13</sup> Joint | or Infill 1 | <sup>4</sup> Consolidation | 1 Code  |               |                  | 15 Order No.  |                |        |
| 320.89             |                     |             |                            |         |               |                  |               |                |        |

No allowable will be assigned to this completion until all interests have been consolidated or a non-standard unit has been approved by the division.

| CHISHOLM ENERGY OPERATING, BODACIOUS 5-32 FED COM 2BS  Kick Off Point (KOP)  UL Section Township Range 26E Lot Feet 230 SOUTH 1815 From E/W EAST EDDY  Latitude 104.3129328 83                                                                                                                                                                                   |                   |  |  |  |  |  |  |  |
|------------------------------------------------------------------------------------------------------------------------------------------------------------------------------------------------------------------------------------------------------------------------------------------------------------------------------------------------------------------|-------------------|--|--|--|--|--|--|--|
| Operator Name: CHISHOLM ENERGY OPERATING, LLC  Kick Off Point (KOP)  UL Section Township Range 230 SOUTH 1815 EAST EDDY Latitude 104.3129328  First Take Point (FTP)  UL Section Township Range Lot Feet From N/S Feet From E/W County EDDY  Longitude 104.3129328  First Take Point (FTP)                                                                       |                   |  |  |  |  |  |  |  |
| UL         Section O         Township 23S         Range 26E         Lot 230         From N/S SOUTH         Feet 1815         From E/W EAST         County EDDY           Latitude 32.3269652         Longitude 104.3129328         NAD 83           First Take Point (FTP)         Feet From N/S Feet From E/W County                                            | Well Number<br>5H |  |  |  |  |  |  |  |
| O         5         23S         26E         230         SOUTH         1815         EAST         EDDY           Latitude         Longitude         NAD         NAD         83           First Take Point (FTP)           UL         Section         Township         Range         Lot         Feet         From N/S         Feet         From E/W         County |                   |  |  |  |  |  |  |  |
| 32.3269652         104.3129328         83           First Take Point (FTP)           UL Section Township Range Lot Feet From N/S Feet From E/W County                                                                                                                                                                                                            |                   |  |  |  |  |  |  |  |
|                                                                                                                                                                                                                                                                                                                                                                  |                   |  |  |  |  |  |  |  |
|                                                                                                                                                                                                                                                                                                                                                                  |                   |  |  |  |  |  |  |  |
|                                                                                                                                                                                                                                                                                                                                                                  |                   |  |  |  |  |  |  |  |
| Latitude   Longitude   NAD   83                                                                                                                                                                                                                                                                                                                                  |                   |  |  |  |  |  |  |  |
| Last Take Point (LTP)                                                                                                                                                                                                                                                                                                                                            |                   |  |  |  |  |  |  |  |
| UL     Section A     Township 22S     Range 26E     Lot 100     Feet N/S NORTH     Feet 400     From E/W EAST     County EDDY                                                                                                                                                                                                                                    |                   |  |  |  |  |  |  |  |
| Latitude Longitude NAD 32.3557484 104.3080239 83                                                                                                                                                                                                                                                                                                                 |                   |  |  |  |  |  |  |  |
| Is this well the defining well for the Horizontal Spacing Unit? YES                                                                                                                                                                                                                                                                                              |                   |  |  |  |  |  |  |  |
| Is this well an infill well? NO                                                                                                                                                                                                                                                                                                                                  |                   |  |  |  |  |  |  |  |
| If infill is yes please provide API if available, Operator Name and well number for Defining well for F<br>Spacing Unit.                                                                                                                                                                                                                                         | Horizontal        |  |  |  |  |  |  |  |
| API#                                                                                                                                                                                                                                                                                                                                                             |                   |  |  |  |  |  |  |  |
| Operator Name: Property Name: V                                                                                                                                                                                                                                                                                                                                  | Well Number       |  |  |  |  |  |  |  |