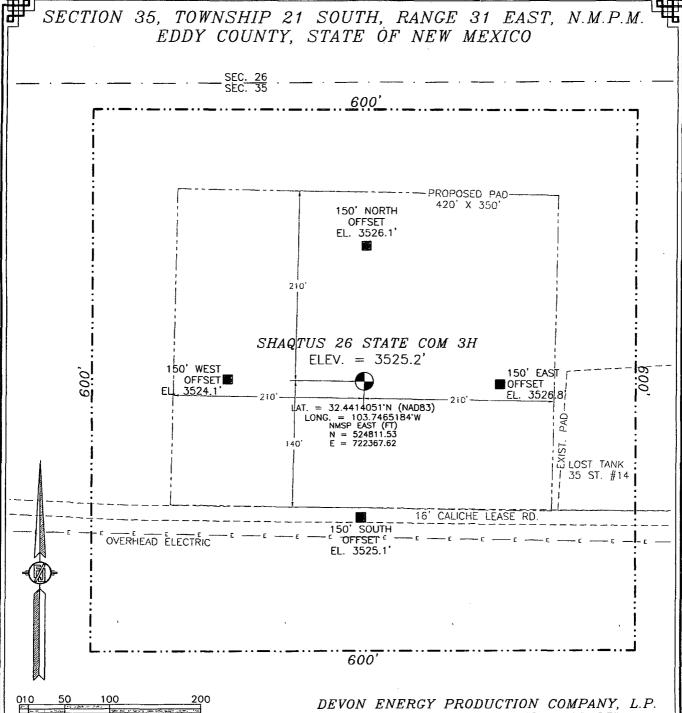

## SECTION 35, TOWNSHIP 21 SOUTH, RANGE 31 EAST, N.M.P.M. EDDY COUNTY, STATE OF NEW MEXICO LOCATION VERIFICATION MAP

DEVON ENERGY PRODUCTION COMPANY, L.P. SHAQTUS 26 STATE COM 3H

LOCATED 330 FT. FROM THE NORTH LINE AND 2000 FT. FROM THE EAST LINE OF SECTION 35, TOWNSHIP 21 SOUTH, RANGE 31 EAST, N.M.P.M. EDDY COUNTY, STATE OF NEW MEXICO

DECEMBER 17, 2011

SURVEY NO. 745

MADRON SURVEYING, INC. 301 SOUTH CANAL CARLSBAD, NEW MEXICO