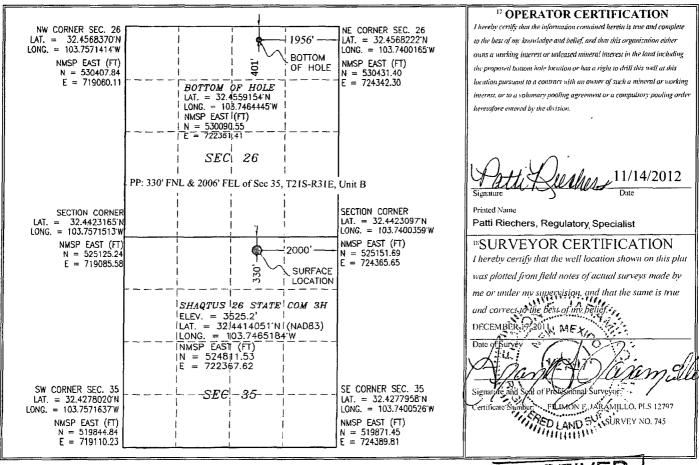

## WELL LOCATION AND ACREAGE DEDICATION PLAT

| API Number      | Pool Code                             | Pool Code 3 Pool Name |                        |
|-----------------|---------------------------------------|-----------------------|------------------------|
| 30-015-39994    | 40299                                 | Lost Tank; Delaware   |                        |
| 4 Property Code | 5 Property N                          | 5 Property Name       |                        |
| 39007           | SHAQTUS 26 STATE COM                  |                       | 3H                     |
| OGRID No.       | <sup>8</sup> Operator Name            |                       | <sup>9</sup> Elevation |
| 6137            | DEVON ENERGY PRODUCTION COMPANY, L.P. |                       | 3525.2                 |

"Surface Location UL or lot no. Section Township Range Lot Idn Feet from the North/South line Feet from the East/West line County В 330 **NORTH EDDY** 35 21 S 31 E 2000 EAST Bottom Hole Location If Different From Surface UL or lot no. Section Township Lot Idn Feet from the North/South line East/West line County Range Feet from the R 26 401 **NORTH EDDY** 21 S 31 E 1956 **EAST** Dedicated Acres Joint or Infill Consolidation Code Order No. 160

No allowable will be assigned to this completion until all interests have been consolidated or a non-standard unit has been approved by the division.

RECEIVED

NOV 1 6 2012

NMOCD ARTESIA

SCALE 1" = 100' DIRECTIONS TO LOCATION

SHAQTUS 26 STATE COM 3H LOCATED 330 FT. FROM THE NORTH LINE AND 2000 FT. FROM THE EAST LINE OF SECTION 35, TOWNSHIP 21 SOUTH, RANGE 31 EAST, N.M.P.M. EDDY COUNTY, STATE OF NEW MEXICO

DECEMBER 17, 2011

SURVEY NO. 745 MADRON SURVEYING, INC. 301 SOUTH CANAL CARLSBAD, NEW MEXICO