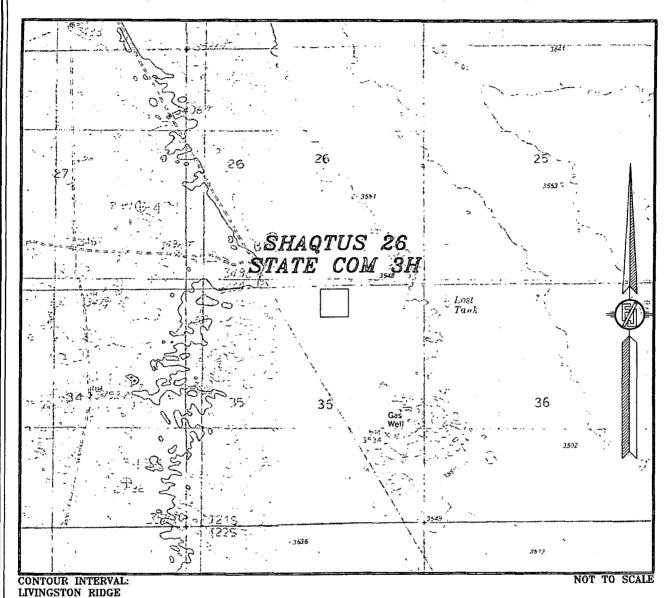

## SECTION 35, TOWNSHIP 21 SOUTH, RANGE 31 EAST, N.M.P.M. EDDY COUNTY, STATE OF NEW MEXICO VICINITY MAP

DEVON ENERGY PRODUCTION COMPANY, L.P. SHAQTUS 26 STATE COM 3H

LOCATED 330 FT. FROM THE NORTH LINE AND 2000 FT. FROM THE EAST LINE OF SECTION 35, TOWNSHIP 21 SOUTH, RANGE 31 EAST, N.M.P.M. EDDY COUNTY, STATE OF NEW MEXICO

DECEMBER 17, 2011

SURVEY NO. 745

MADRON SURVEYING, INC. 301 SOUTH CANAL CARLSBAD, NEW MEXICO