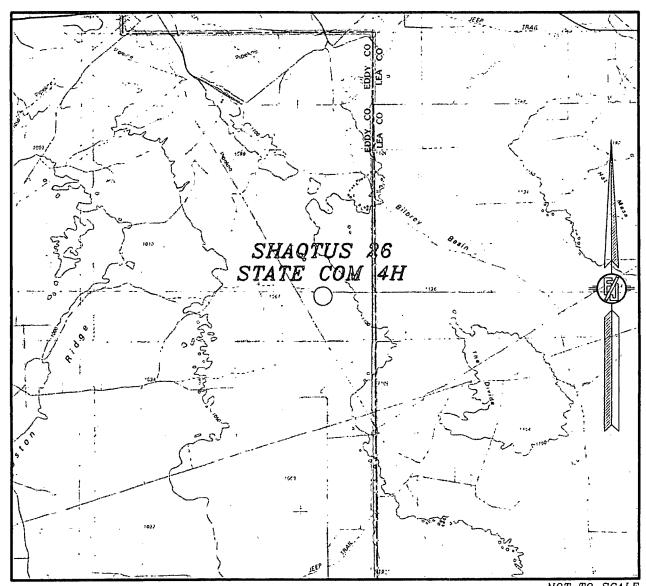

## SECTION 35, TOWNSHIP 21 SOUTH, RANGE 31 EAST, N.M.P.M. EDDY COUNTY, STATE OF NEW MEXICO VICINITY MAP

NOT TO SCALE