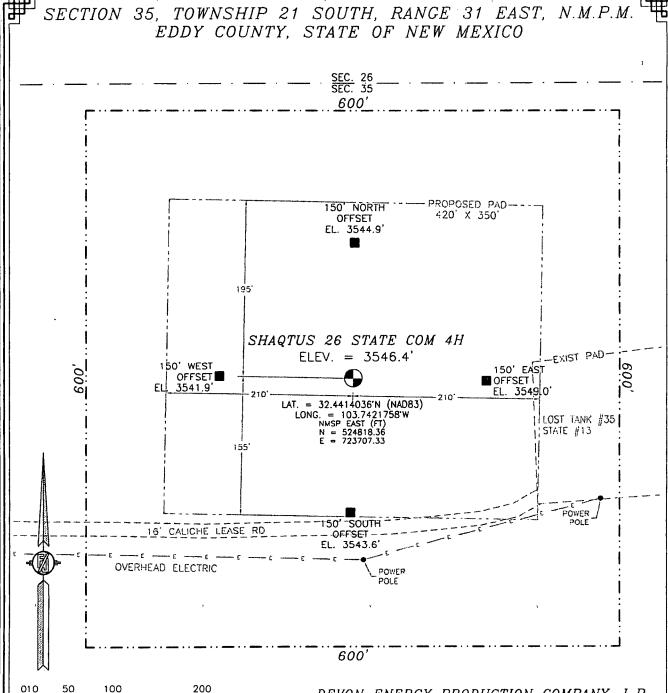

DEVON ENERCY PRODUCTION COMPANY, L.P.
SHAQTUS 26 STATE COM 4H

LOCATED 330 FT. FROM THE NORTH LINE
AND 660 FT. FROM THE EAST LINE OF
SECTION 35, TOWNSHIP 21 SOUTH,
RANGE 31 EAST, N.M.P.M.
EDDY COUNTY, STATE OF NEW MEXICO

DECEMBER 17, 2011

SURVEY NO. 746

MADRON SURVEYING, INC. 301 SOUTH CARLSBAD, NEW MEXICO