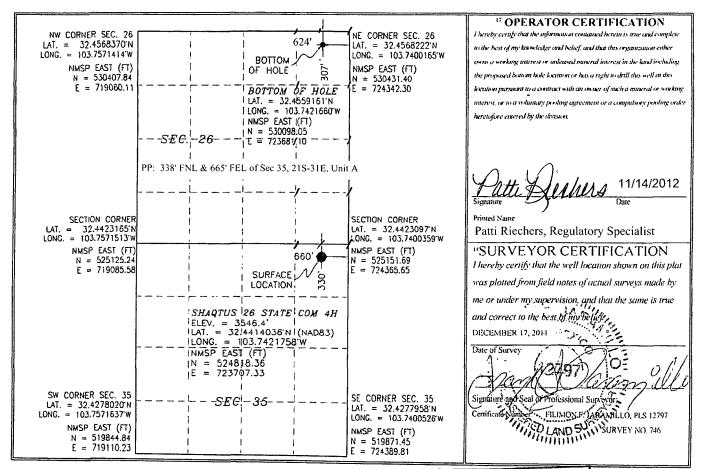

2District I 1625 N. French Dr., Hobbs, NM 88240

1301 W. Grand Avenue, Artesia. NM 88210 District III

1000 Rio Brazos Rd., Aztec, NM 87410 District IV

UL or let no.

1220 S. St. Francis Dr., Santa Fe, NM 87505

Section

Township

Lot Idn

Range

State of New Mexico Energy, Minerals & Natural Resources Department OIL CONSERVATION DIVISION 1220 South St. Francis Dr.

Santa Fe, NM 87505

Form C-102 Revised October 15,2009 Submit one copy to appropriate District Office

☐ AMENDED REPORT

East/West line

County

Feet from the

## WELL LOCATION AND ACREAGE DEDICATION PLAT

| API Number                 | Pool Code      | Pool Name        |  |  |  |  |
|----------------------------|----------------|------------------|--|--|--|--|
| 30-015-40012               | 3715           | Avalon; Delaware |  |  |  |  |
| <sup>4</sup> Property Code |                | Property Name    |  |  |  |  |
| 39007                      | SHAQTU         | 4H               |  |  |  |  |
| OGRID No.                  |                | * Elevation      |  |  |  |  |
| 6137                       | DEVON ENERGY P | 3546.4           |  |  |  |  |
| <del></del>                | 10 S1          | urface Location  |  |  |  |  |

Feet from the

| Α                  | 35         | 21 S          | 31 E             |            | 330           | NORTH            | 660           | EAST           | EDDY        |
|--------------------|------------|---------------|------------------|------------|---------------|------------------|---------------|----------------|-------------|
|                    |            |               | <sup>11</sup> Вс | ttom Ho    | e Location I  | Different Fron   | n Surface     |                |             |
| UL, or lot no.     | Section    | Township      | Range            | Lot Idn    | Feet from the | North/South line | Feet from the | East/West line | County      |
| A                  | 26         | 21 S          | 31 E             |            | 307           | NORTH            | 624           | EAST           | EDDY        |
| 12 Dedicated Acres | 13 Joint o | r Infill 14 C | onsolidation     | Code 13 Or | der No.       | <u> </u>         | ·             | <u> </u>       | <del></del> |
| 160                |            |               |                  |            |               |                  |               |                |             |

North/South line

No allowable will be assigned to this completion until all interests have been consolidated or a non-standard unit has been approved by the

RECEIVED NOV 16 2012

NMOCD ARTESIA

SCALE 1" = 100
DIRECTIONS TO LOCATION
FROM THE INTERSECTION OF U.S. 62/180 (HOBBS HWY.) AND LOUIS
WHITLOCK ROAD TO WIPP SITE AT 0.85 MILES EAST OF MILE MARKER
64 ON U.S. 62/180 GO SOUTH ON LOUIS WHITLOCK ROAD 7.7 MILES