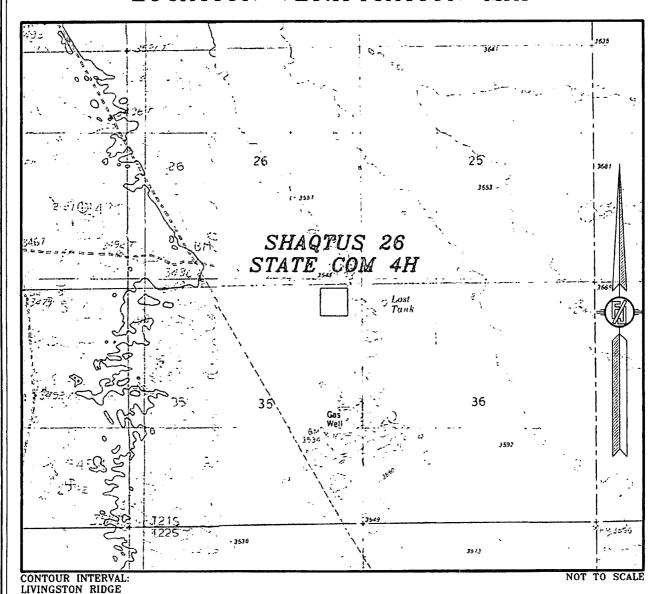

## SECTION 35, TOWNSHIP 21 SOUTH, RANGE 31 EAST, N.M.P.M. EDDY COUNTY, STATE OF NEW MEXICO LOCATION VERIFICATION MAP

DEVON ENERGY PRODUCTION COMPANY, L.P. SHAQTUS 26 STATE COM 4H LOCATED 330 FT. FROM THE NORTH LINE

LOCATED 330 FT. FROM THE NORTH LINE AND 660 FT. FROM THE EAST LINE OF SECTION 35, TOWNSHIP 21 SOUTH, RANCE 31 EAST, N.M.P.M. EDDY COUNTY, STATE OF NEW MEXICO

DECEMBER 17, 2011

SURVEY NO. 746

MADRON SURVEYING, INC. 501 SOUTH CANAL CARLSBAD, NEW MEXICO