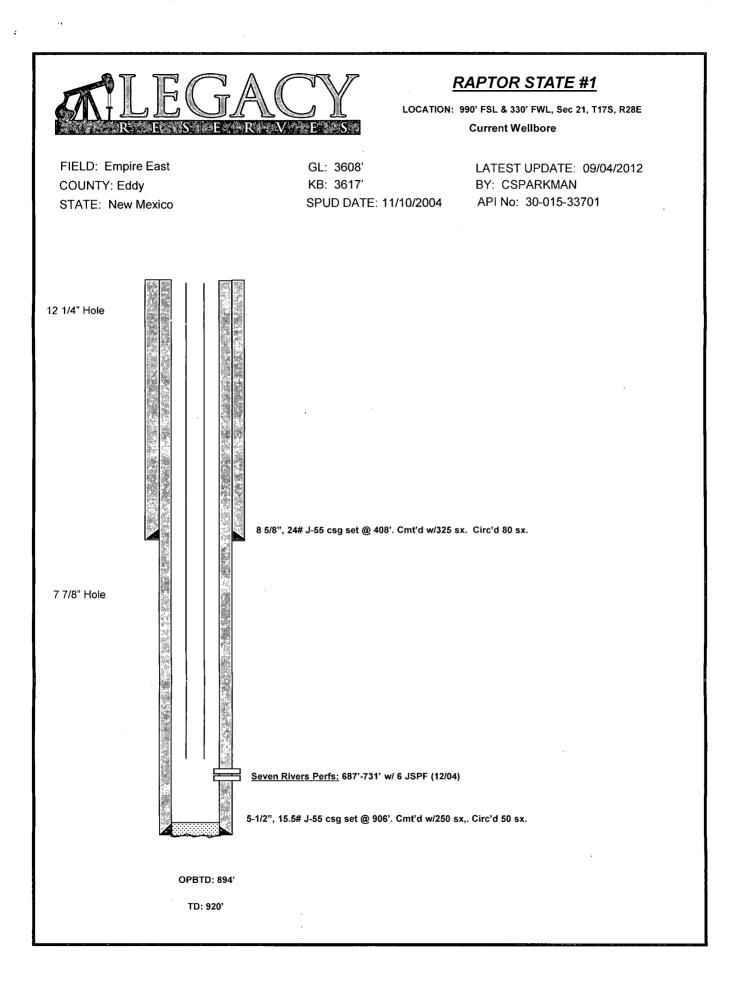

## Well Info:

۴.

Spudded 11/2004 TD 920', 5-1/2" csg set at 920' (cemented w/250sx – TOC @ Surface Calc'd ). Perfs: 687'-731'.

- 1. MIRU plugging company. NU BOP.
- 2. <u>Plug 1 (5-1/2" csg)</u>: Set CIBP @ +/-637'. Spot 30' cmt plug (class C) fr/607'-637'.
- 3. Circ hole w/plugging mud.
- 4. <u>Plug 2 (5-1/2")</u>: Set 100' cmt plug (class C) fr/358'-458'. Across 8-5/8" csg shoe. Woe Tog