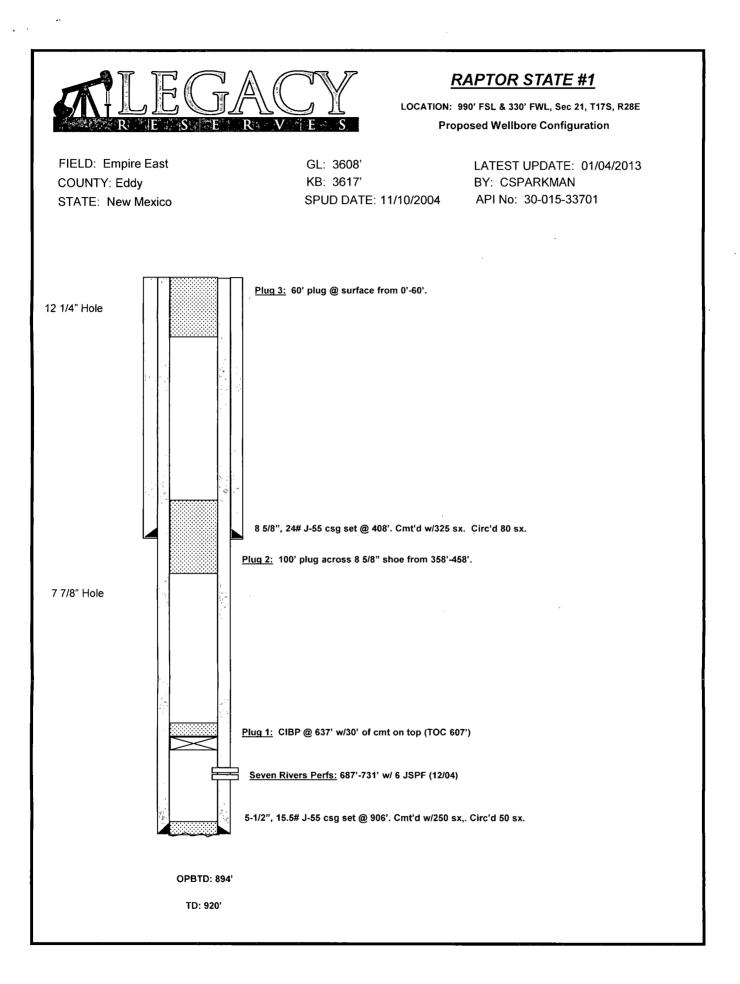

## Raptor State #1 – P&A Procedure

Est'd start date: 3/01/13

## Well Info:

۴.

Spudded 11/2004 TD 920', 5-1/2" csg set at 920' (cemented w/250sx – TOC @ Surface Calc'd ). Perfs: 687'-731'.

- 1. MIRU plugging company. NU BOP.
- 2. <u>Plug 1 (5-1/2" csg)</u>: Set CIBP @ +/-637'. Spot 30' cmt plug (class C) fr/607'-637'.
- 3. Circ hole w/plugging mud.
- 4. <u>Plug 2 (5-1/2")</u>: Set 100' cmt plug (class C) fr/358'-458'. Across 8-5/8" csg shoe. Woe Tog

A

- 5. <u>Plug 3 (5-1/2" csg)</u>: Set 60' cmt plug (class C) fr/surf-60'.
- 6. Cut off well head. Weld on dry hole marker. Clean location.

-Notify appropriate agency 48 hrs. prior to commencing operation. (BLM-Carlsbad (575- 234-5972) or NMOCD-Hobbs (575-393-6161)