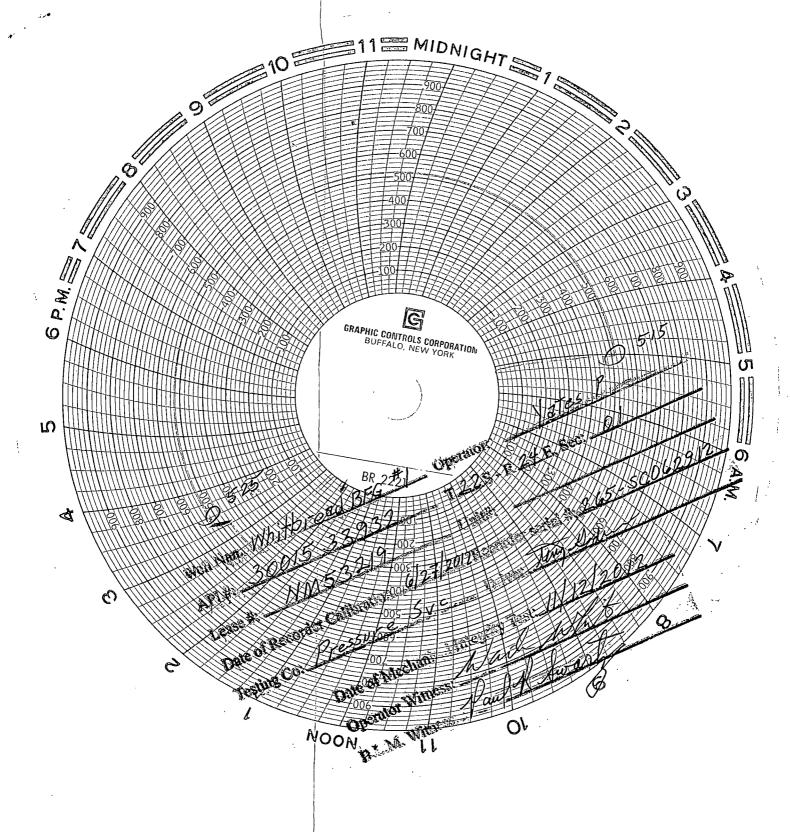

## SUNDRY NOTICES AND REPORTS ON WELL'S

|            | Do not use this form for proposals to dri                                                                                                                                                                                                                                                                                                                                                                                                                                                                                                                                                                                                                                                                                                                                                                                                                                                                                                                                                                                                                                                                                                                                                                                                                                                                                                                                                                                                                                                                                                                                                                                                                                                                                                                                                                                                                                                                                                                                                                                                                                                                                      | 1            |                                   | ARTESIA       | NM-53219             |                                                     |           |  |
|------------|--------------------------------------------------------------------------------------------------------------------------------------------------------------------------------------------------------------------------------------------------------------------------------------------------------------------------------------------------------------------------------------------------------------------------------------------------------------------------------------------------------------------------------------------------------------------------------------------------------------------------------------------------------------------------------------------------------------------------------------------------------------------------------------------------------------------------------------------------------------------------------------------------------------------------------------------------------------------------------------------------------------------------------------------------------------------------------------------------------------------------------------------------------------------------------------------------------------------------------------------------------------------------------------------------------------------------------------------------------------------------------------------------------------------------------------------------------------------------------------------------------------------------------------------------------------------------------------------------------------------------------------------------------------------------------------------------------------------------------------------------------------------------------------------------------------------------------------------------------------------------------------------------------------------------------------------------------------------------------------------------------------------------------------------------------------------------------------------------------------------------------|--------------|-----------------------------------|---------------|----------------------|-----------------------------------------------------|-----------|--|
|            | abandoned well. Use Form 3160-3 (APD)                                                                                                                                                                                                                                                                                                                                                                                                                                                                                                                                                                                                                                                                                                                                                                                                                                                                                                                                                                                                                                                                                                                                                                                                                                                                                                                                                                                                                                                                                                                                                                                                                                                                                                                                                                                                                                                                                                                                                                                                                                                                                          | for such pro | or such proposals.                |               |                      | b. If Indian, Allottee or Tribe Name                |           |  |
|            | SUBMIT IN TRIPLICATE - Other instructions on page 2.                                                                                                                                                                                                                                                                                                                                                                                                                                                                                                                                                                                                                                                                                                                                                                                                                                                                                                                                                                                                                                                                                                                                                                                                                                                                                                                                                                                                                                                                                                                                                                                                                                                                                                                                                                                                                                                                                                                                                                                                                                                                           |              |                                   |               |                      | 7. If Unit or CA/Agreement, Name and/or No.         |           |  |
|            | 1. Type of Well                                                                                                                                                                                                                                                                                                                                                                                                                                                                                                                                                                                                                                                                                                                                                                                                                                                                                                                                                                                                                                                                                                                                                                                                                                                                                                                                                                                                                                                                                                                                                                                                                                                                                                                                                                                                                                                                                                                                                                                                                                                                                                                |              |                                   | NM-112743     |                      |                                                     |           |  |
| 2          | Oil Well Gas Well Other                                                                                                                                                                                                                                                                                                                                                                                                                                                                                                                                                                                                                                                                                                                                                                                                                                                                                                                                                                                                                                                                                                                                                                                                                                                                                                                                                                                                                                                                                                                                                                                                                                                                                                                                                                                                                                                                                                                                                                                                                                                                                                        |              |                                   |               | 8. Well Name and No. |                                                     |           |  |
| 1          | 2. Name of Operator                                                                                                                                                                                                                                                                                                                                                                                                                                                                                                                                                                                                                                                                                                                                                                                                                                                                                                                                                                                                                                                                                                                                                                                                                                                                                                                                                                                                                                                                                                                                                                                                                                                                                                                                                                                                                                                                                                                                                                                                                                                                                                            | 1            |                                   |               |                      | Whitbread BFG Federal Com #1                        |           |  |
| 3          | Yates Petroleum Corporation  3a. Address                                                                                                                                                                                                                                                                                                                                                                                                                                                                                                                                                                                                                                                                                                                                                                                                                                                                                                                                                                                                                                                                                                                                                                                                                                                                                                                                                                                                                                                                                                                                                                                                                                                                                                                                                                                                                                                                                                                                                                                                                                                                                       | 3b. Phone    | 3b. Phone No. (include area code) |               |                      | 9. API Well No.<br>30-015-33932                     |           |  |
| 4          | 105 S. 4th Str., Artesia, NM 88210                                                                                                                                                                                                                                                                                                                                                                                                                                                                                                                                                                                                                                                                                                                                                                                                                                                                                                                                                                                                                                                                                                                                                                                                                                                                                                                                                                                                                                                                                                                                                                                                                                                                                                                                                                                                                                                                                                                                                                                                                                                                                             |              | 575-748-1471                      |               | 10. Field and Pool   | or Exploratory A                                    | rea       |  |
| 2          | 4. Location of Well (Footage, Sec., T., R., M., OR Survey Description)                                                                                                                                                                                                                                                                                                                                                                                                                                                                                                                                                                                                                                                                                                                                                                                                                                                                                                                                                                                                                                                                                                                                                                                                                                                                                                                                                                                                                                                                                                                                                                                                                                                                                                                                                                                                                                                                                                                                                                                                                                                         |              |                                   |               |                      | e Spring                                            |           |  |
| K          | 1980'FNL & 660'FWL of Section 1-T22S-R24E (U                                                                                                                                                                                                                                                                                                                                                                                                                                                                                                                                                                                                                                                                                                                                                                                                                                                                                                                                                                                                                                                                                                                                                                                                                                                                                                                                                                                                                                                                                                                                                                                                                                                                                                                                                                                                                                                                                                                                                                                                                                                                                   | nit E, SV    | iit E, SWNW)                      |               |                      | 11. County or Parish, State Eddy County, New Mexico |           |  |
| <i>3</i>   |                                                                                                                                                                                                                                                                                                                                                                                                                                                                                                                                                                                                                                                                                                                                                                                                                                                                                                                                                                                                                                                                                                                                                                                                                                                                                                                                                                                                                                                                                                                                                                                                                                                                                                                                                                                                                                                                                                                                                                                                                                                                                                                                |              |                                   |               |                      |                                                     |           |  |
| 3          | TYPE OF SUBMISSION                                                                                                                                                                                                                                                                                                                                                                                                                                                                                                                                                                                                                                                                                                                                                                                                                                                                                                                                                                                                                                                                                                                                                                                                                                                                                                                                                                                                                                                                                                                                                                                                                                                                                                                                                                                                                                                                                                                                                                                                                                                                                                             |              | TYPE OF ACTION                    |               |                      |                                                     |           |  |
| **         | Acidize                                                                                                                                                                                                                                                                                                                                                                                                                                                                                                                                                                                                                                                                                                                                                                                                                                                                                                                                                                                                                                                                                                                                                                                                                                                                                                                                                                                                                                                                                                                                                                                                                                                                                                                                                                                                                                                                                                                                                                                                                                                                                                                        |              | Deepen                            | Production (S | Start/Resume)        | Water Shut                                          | t-Off     |  |
| B          | Notice of Intent Alter Casing                                                                                                                                                                                                                                                                                                                                                                                                                                                                                                                                                                                                                                                                                                                                                                                                                                                                                                                                                                                                                                                                                                                                                                                                                                                                                                                                                                                                                                                                                                                                                                                                                                                                                                                                                                                                                                                                                                                                                                                                                                                                                                  |              | Fracture Treat                    | Reclamation   |                      | Well Integr                                         | rity      |  |
| ξ.         | Casing Repair                                                                                                                                                                                                                                                                                                                                                                                                                                                                                                                                                                                                                                                                                                                                                                                                                                                                                                                                                                                                                                                                                                                                                                                                                                                                                                                                                                                                                                                                                                                                                                                                                                                                                                                                                                                                                                                                                                                                                                                                                                                                                                                  |              | New Construction                  | Recomplete    |                      | X Other R                                           | ecomplete |  |
| \$         | X Subsequent Report Change Plans                                                                                                                                                                                                                                                                                                                                                                                                                                                                                                                                                                                                                                                                                                                                                                                                                                                                                                                                                                                                                                                                                                                                                                                                                                                                                                                                                                                                                                                                                                                                                                                                                                                                                                                                                                                                                                                                                                                                                                                                                                                                                               |              | Plug and Abandon                  | Temporarily . | Abandon              |                                                     |           |  |
| melitrick  | Final Abandonment Notice Convert to Injection                                                                                                                                                                                                                                                                                                                                                                                                                                                                                                                                                                                                                                                                                                                                                                                                                                                                                                                                                                                                                                                                                                                                                                                                                                                                                                                                                                                                                                                                                                                                                                                                                                                                                                                                                                                                                                                                                                                                                                                                                                                                                  | n X          | Plug Back                         | Water Dispos  | sal                  |                                                     | ·         |  |
| P.A. 81180 | Attach the Bord under which the work will be performed or provide the Bond No. on file with BLMBIA. Required subsequent reports must be filed within 30 days following completion of the involved operations. If the operation results in a multiple completion or recompletion in a new interval, a Form 3160-4 must be filed once testing has been completed. Final Abandonment Notices must be filed only after all requirements, including reclamation, have been completed and the operator has determined that the site is ready for final inspection.  11/7/12 Flowed annulus down. Loaded annulus with 30 bbls fluid. Flowed tubing down. Pumped 50 bbls fluid down tubing. NU BOP. Ran a GR to a depth of 10,100′. Set a CIBP at 10,061′.  11/8/12 Tagged CIBP at 10,061′. Circulated hole clean with fresh water. Spotted 130 sx Class "H" Neat cement from 8400′-10,061′. Pumped 46 bbls fresh water behind cement. Reverse circulated 100 bbls fluid.  11/9/12 Tagged TOC at 8357″. Spotted 90 sx Class "H" Neat cement from 7633′-8121′. Reverse circulated hole.  11/12/12 Tagged TOC at 7651′. Pressure tested 7″ 23# and 26# casing from 7651′ to surface to 500 psi for 30 min, held good. BLM inspector, Paul Swartz, approved cement plugs and pressure test (Attached).  11/13/12 Perforated Bone Spring 7196′-7422′ (50).  11/14/12 Spotted 9 bbls acid. Applied 500 psi on casing. Broke down perfs on water. Pumped 26 bbls 15% HCL acid. Flushed with 53 bbls 3% KCL. Balled out with 75 balls on formation.  11/19/12 Set a 7″ CIBP at 7146′. Loaded well with 78 bbls, tested to 1000 psi for 30 min, good. Dumped 35′ cement on top of CIBP. Did not have to tag plug per Paul Swartz-BLM. Perforated Bone Spring 5850′-5912′ (46). Tested casing to 500 psi, good. Acidized with 1500g 7-1/2% IC HCL triple inhibitor acid with 65 ball sealers.  11/26/12 Set ASI-X packer with on/off tool and 2-7/8″ 6.4# L-80 tubing at 5590′.  Date Perforated Bone Spring Specific Spec |              |                                   |               |                      |                                                     |           |  |
| :          |                                                                                                                                                                                                                                                                                                                                                                                                                                                                                                                                                                                                                                                                                                                                                                                                                                                                                                                                                                                                                                                                                                                                                                                                                                                                                                                                                                                                                                                                                                                                                                                                                                                                                                                                                                                                                                                                                                                                                                                                                                                                                                                                | FOR FED      | ERAL OR STATE C                   | <u> </u>      |                      | 5 2013                                              |           |  |
| :          | Approved by                                                                                                                                                                                                                                                                                                                                                                                                                                                                                                                                                                                                                                                                                                                                                                                                                                                                                                                                                                                                                                                                                                                                                                                                                                                                                                                                                                                                                                                                                                                                                                                                                                                                                                                                                                                                                                                                                                                                                                                                                                                                                                                    |              | Title                             |               | 1 Date               | $\overline{}$                                       |           |  |
|            | Conditions of approval, if any, are attached. Approval of this notice do certify that the applicant holds legal or equitable title to those rights in which would entitle the applicant to conduct operations thereon.                                                                                                                                                                                                                                                                                                                                                                                                                                                                                                                                                                                                                                                                                                                                                                                                                                                                                                                                                                                                                                                                                                                                                                                                                                                                                                                                                                                                                                                                                                                                                                                                                                                                                                                                                                                                                                                                                                         |              | ant or                            | Fij           | RYAL! OF LANE        | ) MANAGEM                                           | ENT       |  |