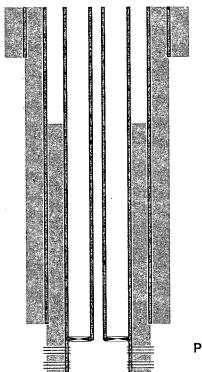

OXY USA Inc. - Current Harroun 15 #3 API No. 30-015-29233

TD-8056'

14-3/4" hole @ 504' 10-3/4" csg @ 504' w/ 575sx-TOC-Surf-Circ

9-7/8" hole @ 2900' 7-5/8" csg @ 2900' w/ 800sx-TOC-Surf-Circ

Perfs @ 3041-3765'

2-7/8" tbg & pkr @ 2990'

8/12-CIBP @ 4065' w/ 15sx cmt to 3965' WOC-Tagged

8/12-25sx @ 4600-4365' WOC-Tagged

2/10-CIBP @ 5086' w/ 35' cmt-5051'

4/04-CIBP @ 6755' w/ 35' cmt

5/04-Perfs @ 5136-5154'

5/04-Perfs @ 6044-6086'

5/04-Perfs @ 6482-6505'

10/03-Perfs @ 6822-6840'

6-3/4" hole @ 8056' 4-1/2" csg @ 8056' DVT @ 6226', 4511'

1st w/ 375sx-TOC-6221'-Circ 2nd w/ 386sx-TOC-4506'-Circ 3rd w/ 570sx-TOC-1280'-CBL

Perfs @ 7830-7856'

PB-7970'