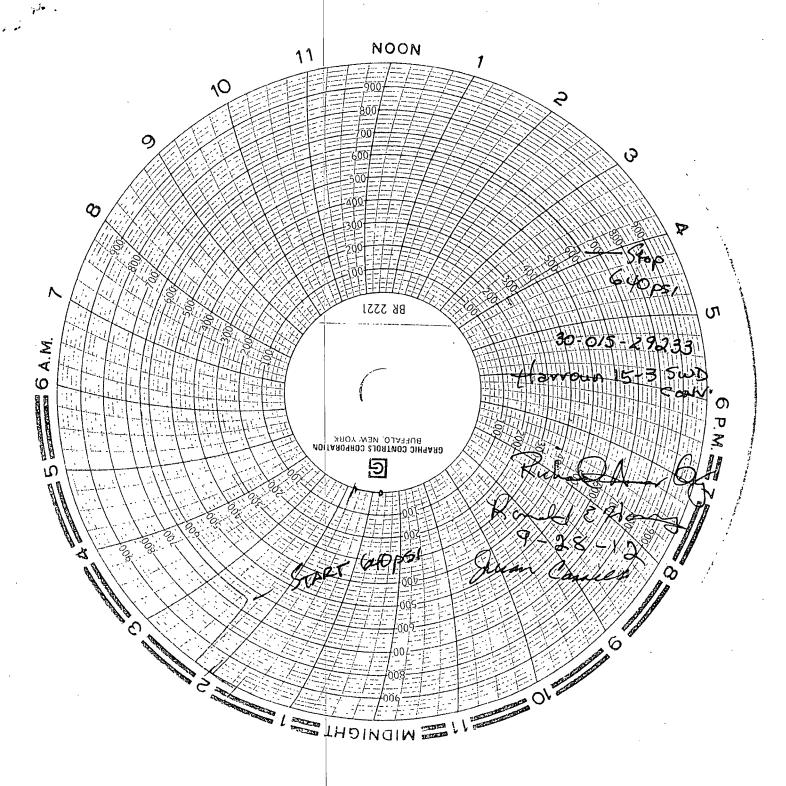

| Submit 1 Copy To Appropriate District                                                                                     | Ct-t- CNI                               | N.C.                                                               | E C 100                                        |
|---------------------------------------------------------------------------------------------------------------------------|-----------------------------------------|--------------------------------------------------------------------|------------------------------------------------|
| Office                                                                                                                    | State of New Mexico                     |                                                                    | Form C-103<br>Revised August 1, 201            |
| <u>District I</u> – (575) 393-6161<br>1625 N. French Dr., Hobbs, NM 88240                                                 | Energy, Minerals and Natural Resources  |                                                                    | WELL API NO.                                   |
| District II – (575) 748-1283                                                                                              | OH CONCEDIVATION                        | ONI DIVIGIONI                                                      | 30-015-29233                                   |
| 811 S. First St., Artesia, NM 88210                                                                                       | OIL CONSERVATION                        |                                                                    | 5. Indicate Type of Lease                      |
| District III – (505) 334-6178<br>1000 Rio Brazos Rd., Aztec, NM 87410                                                     | 1220 South St. F                        |                                                                    | STATE 🗌 FEE 🔀                                  |
| <u>District IV</u> – (505) 476-3460                                                                                       | Santa Fe, NM                            | I 87505                                                            | 6. State Oil & Gas Lease No.                   |
| 1220 S. St. Francis Dr., Santa Fe, NM<br>87505                                                                            |                                         |                                                                    |                                                |
|                                                                                                                           | TICES AND REPORTS ON WEL                | LLS                                                                | 7. Lease Name or Unit Agreement Name           |
| (DO NOT USE THIS FORM FOR PROP                                                                                            | OSALS TO DRILL OR TO DEEPEN OR          | R PLUG BACK TO A                                                   | . 1                                            |
| DIFFERENT RESERVOIR. USE "APPL                                                                                            | ICATION FOR PERMIT" (FORM C-101         | 1) FOR SUCH                                                        | Harroun 15                                     |
| PROPOSALS.)  1. Type of Well: Oil Well                                                                                    | Gas Well □ Other Swi                    | 1376                                                               | 8. Well Number 3                               |
| 2. Name of Operator                                                                                                       | July 1, en Grant 300                    | (5/10/12)                                                          | 9. OGRID Number 16696                          |
| OXY U                                                                                                                     | SA Inc.                                 | (3/10/12)                                                          |                                                |
| 3. Address of Operator                                                                                                    |                                         |                                                                    | 10. Pool name or Wildcat (96100)               |
| P.O. Box 50250 Midland, 7                                                                                                 | ΓX 79710                                |                                                                    | Cedar Carrier De Curare                        |
| 4. Well Location                                                                                                          |                                         |                                                                    |                                                |
| Unit Letter                                                                                                               | : 1657 feet from the No.                | wth line and =                                                     | 330 feet from the east line                    |
| Section 15                                                                                                                | Township 245                            |                                                                    | NMPM County Eddy                               |
|                                                                                                                           | 11. Elevation (Show whether)            |                                                                    |                                                |
|                                                                                                                           | 2937                                    | GR                                                                 |                                                |
| •                                                                                                                         | :                                       |                                                                    |                                                |
| 12. Check                                                                                                                 | Appropriate Box to Indicate             | e Nature of Notice,                                                | Report or Other Data                           |
| NOTICE OF U                                                                                                               | NITENTION TO                            |                                                                    | -                                              |
|                                                                                                                           | NTENTION TO:                            |                                                                    | SEQUENT REPORT OF:                             |
| PERFORM REMEDIAL WORK                                                                                                     |                                         | REMEDIAL WORL                                                      |                                                |
| TEMPORARILY ABANDON                                                                                                       |                                         | COMMENCE DRI                                                       |                                                |
| PULL OR ALTER CASING                                                                                                      | •                                       | CASING/CEMENT                                                      | JOR []                                         |
| DOWNHOLE COMMINGLE                                                                                                        |                                         |                                                                    |                                                |
| OTHER:                                                                                                                    |                                         | OTHER COUNTY                                                       | ent to SWI), Prun MIT ID                       |
|                                                                                                                           | pleted operations. (Clearly state       | all pertinent details, and                                         | I give pertinent dates, including estimated da |
|                                                                                                                           |                                         |                                                                    | npletions: Attach wellbore diagram of          |
| proposed completion or re                                                                                                 | completion.                             |                                                                    | •                                              |
|                                                                                                                           |                                         |                                                                    |                                                |
| RUPU 8/13/12, RUPU,                                                                                                       | NDWH, NUBOP, RIH & tag @ 3              | 3374', drill out cmt/CI                                            | BP, clean out to 5050', POOH                   |
|                                                                                                                           |                                         |                                                                    | cmt @ 4365', POOH. RIH & set                   |
| CIPP @ 406E' spot 15:                                                                                                     | CL C area DILLI MOC BILL O              | on, woe. Mir & tag                                                 | ciit @ 4565 , POOH. Kin & Set                  |
| CIBP @ 4065 , Spot 159                                                                                                    | sx CL C cmt, PUH, WOC. RIH &            | tag cmt @ 3960'. Pe                                                | ert 6 SPF <b>3</b> 765-3509, 3417-             |
| 3041'Yotal 840 holes.                                                                                                     | Frac w/ 21041g Water Frac G             | R-21 + 10000g 15% N                                                | NeFe Acid + 173630g Delta Frac                 |
| R-21 + 84238g Delta Fr                                                                                                    | ac R-16 w/ 604720# sand, RD             | Halliburton. Swab ar                                               | nd flow back to clean up well.                 |
|                                                                                                                           | pkr, set @ 2990'. RDPU 9/21/            |                                                                    |                                                |
|                                                                                                                           | 2/17/12 @ 858 BWPD @ 415#               |                                                                    |                                                |
| continuous injection i                                                                                                    | . , =================================== |                                                                    |                                                |
| continuous injection 1.                                                                                                   |                                         | •                                                                  |                                                |
| continuous injection 1.                                                                                                   |                                         | •                                                                  | 1 1 1 1 1 1 1 1 1 1 1 1 1 1 1 1 1 1 1          |
| continuous injection 1.                                                                                                   |                                         |                                                                    | RECEIVED                                       |
|                                                                                                                           | Rig Release                             | e Date:                                                            |                                                |
|                                                                                                                           | Rig Release                             | e Date:                                                            | RECEIVED JAN 2 8 2013                          |
|                                                                                                                           | Rig Release                             | e Date:                                                            | JAN 2 8 2013                                   |
| Spud Date:                                                                                                                |                                         |                                                                    | JAN 2 8 2013                                   |
| Spud Date:                                                                                                                |                                         |                                                                    | JAN 2 8 2013                                   |
| Spud Date:  I hereby certify that the information                                                                         | n above is true and complete to th      | ne best of my knowledg                                             | JAN 2 8 2013  NMOCD ARTESIA                    |
| Spud Date:  I hereby certify that the information                                                                         |                                         |                                                                    | JAN 2 8 2013                                   |
| Spud Date:  I hereby certify that the information SIGNATURE                                                               | n above is true and complete to th      | ne best of my knowledge Regulatory Advisor                         | DATE 1(24(18)                                  |
| Spud Date:  I hereby certify that the information SIGNATURE  Type or print name                                           | n above is true and complete to th      | ne best of my knowledg                                             | DATE 1(24(18)                                  |
| Spud Date:  I hereby certify that the information SIGNATURE  Type or print name                                           | n above is true and complete to th      | ne best of my knowledge Regulatory Advisor                         | DATE 1(24(18)                                  |
| Spud Date:  I hereby certify that the information SIGNATURE  Type or print name                                           | TITLE  E-mail add                       | ne best of my knowledge Regulatory Advisor  hress: david_stewart@o | DATE 1 (24 (Sxy.com PHONE: 432-685-5717        |
| Spud Date:  I hereby certify that the information SIGNATURE  Type or print name  For State Use Only  APPROVED BY:  Person | TITLE  E-mail add                       | ne best of my knowledge Regulatory Advisor                         | DATE 1 (24 (S) xy.com PHONE: 432-685-5717      |
| Spud Date:  I hereby certify that the information SIGNATURE  Type or print name                                           | TITLE  E-mail add                       | ne best of my knowledge Regulatory Advisor  hress: david_stewart@o | DATE 1 (24 (S) xy.com PHONE: 432-685-5717      |