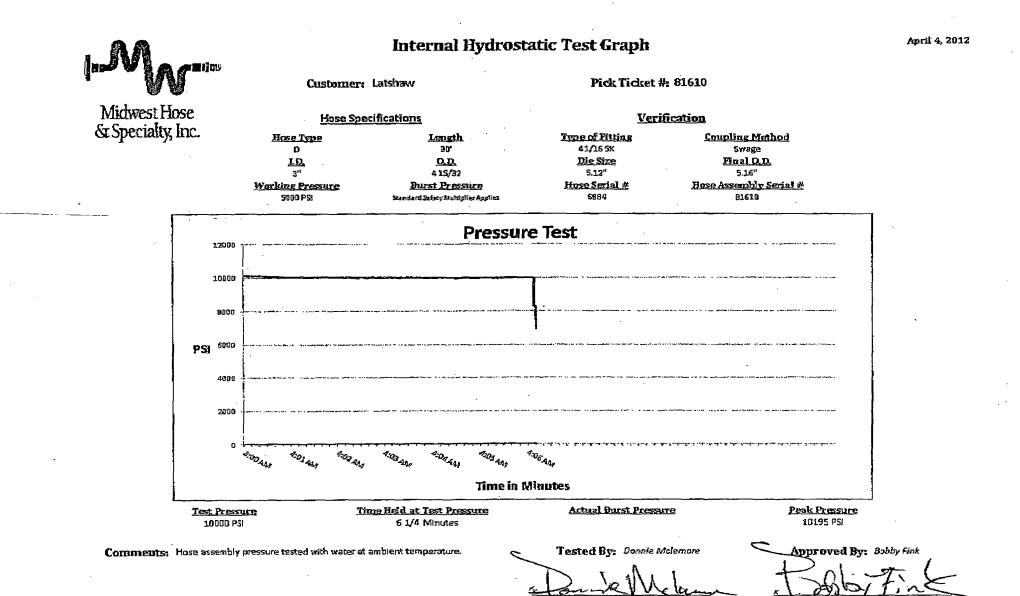

°05'38.859"N | 103°51'41.651"W | point |
| 1) Poker Lake Unit No. 421H<br>PBHL (Rev-0) | 14156.56   | 7625.00     | -4894:77      | 4917.19      | 650558.20            | 393844.17             | 32°04'54:699"N | 103°50'50.005"W | point |

| SURVEY PRO | OGRAM - Ref | f Wellbore: No. 421H PWB Ref Wellpath: Rev | -A.0             |              |
|------------|-------------|--------------------------------------------|------------------|--------------|
| Start MD   | End MD      | Positional Uncertainty Model               | Log Name/Comment | Wellbore     |
| - [ft]     | [ft]        |                                            |                  |              |
| 22.00      |             | NaviTrak (Standard)                        |                  | No. 421H PWB |



с,



.



· .

.



### MIDWEST

Long Martines

رد. در د

a a della della

### HOSE AND SPECIALTY INC.

| IN         | TERNAL                  | HYDROST                  | ATIC TEST                | REPOR                | T    | :    |
|------------|-------------------------|--------------------------|--------------------------|----------------------|------|------|
| Customer:  |                         |                          |                          | P.O. Numb            | er:  |      |
| LATSHAW I  |                         |                          |                          | RIG#4                |      |      |
|            |                         | HOSE SPECI               | ICATIONS                 |                      |      |      |
| Туре: С    | HOKE LIN                | E