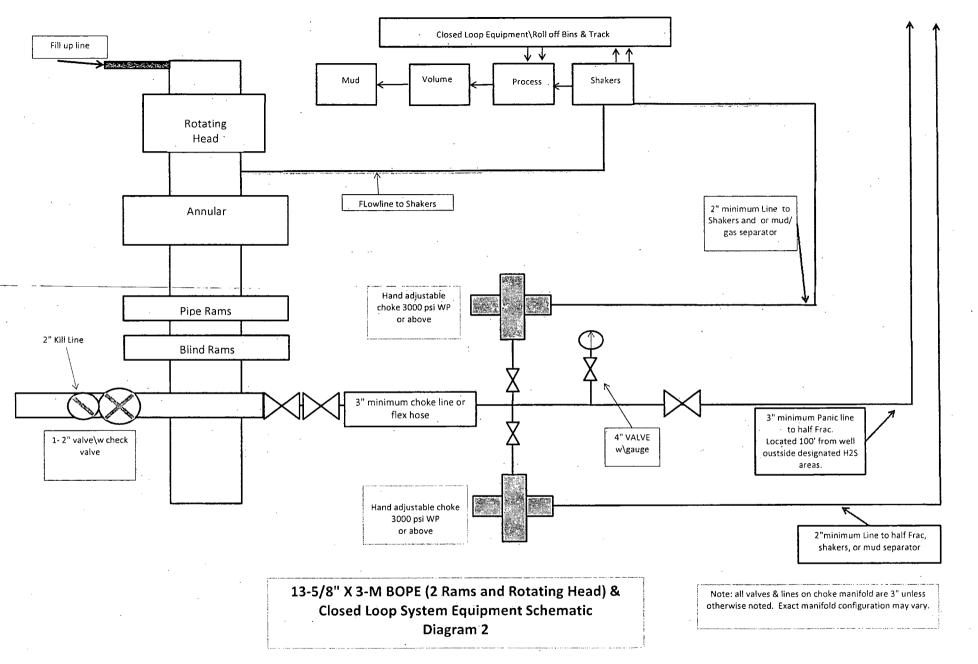

6.69             | 32°05'38.859"N | 103°51'41.651"W | point |
| 1) Poker Lake Unit No. 421H<br>PBHL (Rev-0) | 14156.56   | 7625.00     | -4894:77      | 4917.19      | 650558.20            | 393844.17             | 32°04'54:699"N | 103°50'50.005"W | point |

| SURVEY PRO | OGRAM - Ref | f Wellbore: No. 421H PWB Ref Wellpath: Rev | -A.0             |              |
|------------|-------------|--------------------------------------------|------------------|--------------|
| Start MD   | End MD      | Positional Uncertainty Model               | Log Name/Comment | Wellbore     |
| - [ft]     | [ft]        |                                            |                  |              |
| 22.00      |             | NaviTrak (Standard)                        |                  | No. 421H PWB |



с,



.



· .

.



### MIDWEST

Long Martines

رد. در د

a a della della

### HOSE AND SPECIALTY INC.

| IN         | TERNAL                  | HYDROST                  | ATIC TEST                | REPOR                | T    | :    |
|------------|-------------------------|--------------------------|--------------------------|----------------------|------|------|
| Customer:  |                         |                          |                          | P.O. Numb            | er:  |      |
| LATSHAW I  |                         |                          |                          | RIG#4                |      |      |
|            |                         | HOSE SPECI               | ICATIONS                 |                      |      |      |
| Туре: С    | HOKE LIN