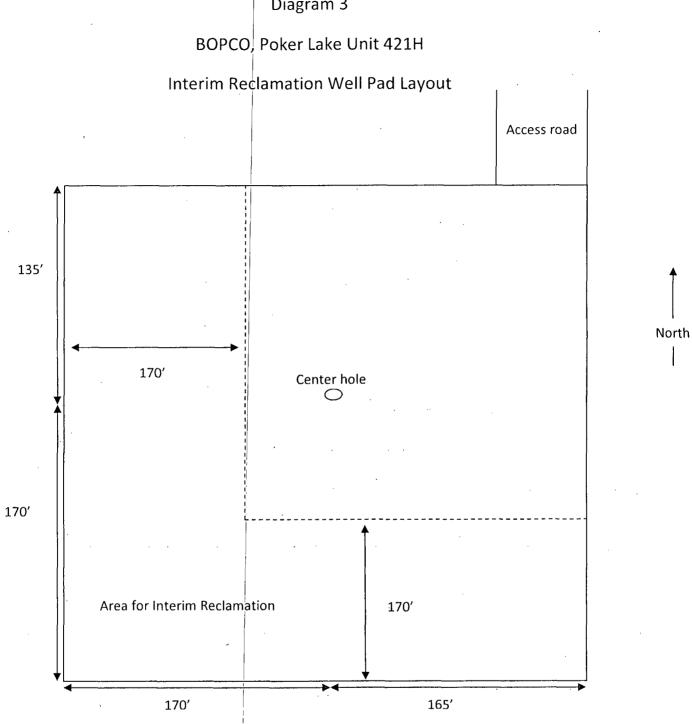

transportation to the hospital and continue giving artificial respiration if needed.
- 7. Inform hospital/medical facilities of the possibility of H2S gas poisoning before they treat.

Besides basic first aid, everyone on location should have a good working knowledge of artificial respiration and CPR, as well as first aid for eyes and skin contact with liquid  $H_2S$ .

# Proposed H2S Safety Schematic

(7) Location of Breathing Equipment

Location of windsocks. 4) Terrain of surrounding area (Please refer to page 2 of survey plat package also see point 11 of multi-surface use plan)

2) Location of H2S alarms 5) Location of flare line(s) and pit(s) (Please refer to diagram 2 choke manifold diagram and or page six of survey plat packet)

6) Location of caution and/or danger signs.



1)





Diagram 3

# Location On-Site Notes

8

Location on-site conducted by Cecil Watkins-BOPCO L.P., Justin Frye-BLM, and Robert Gomez-Basin Survey on 08/02/2012. The Poker Lake Unit 421H was approved in Section 27 with a surface footage call located at 600' FSL & 950' FEL of Sec 27-T25S-R30E. Access road 2000+/- new road off 2 trac road. Upgrade 3.6 miles of 2 trac road. 2 or 3 culverts on small draw on the 2 trac road and 1 20" culverts on wash just south of Buck Jackson Road. Frac pad on northwest side. Top soil stockpiled to the south. V-door will face the east.

# PECOS DISTRICT CONDITIONS OF APPROVAL

| <b>OPERATOR'S NAME:</b>    | BOPCO, L. P.                                     |
|----------------------------|--------------------------------------------------|
| LEASE NO.: