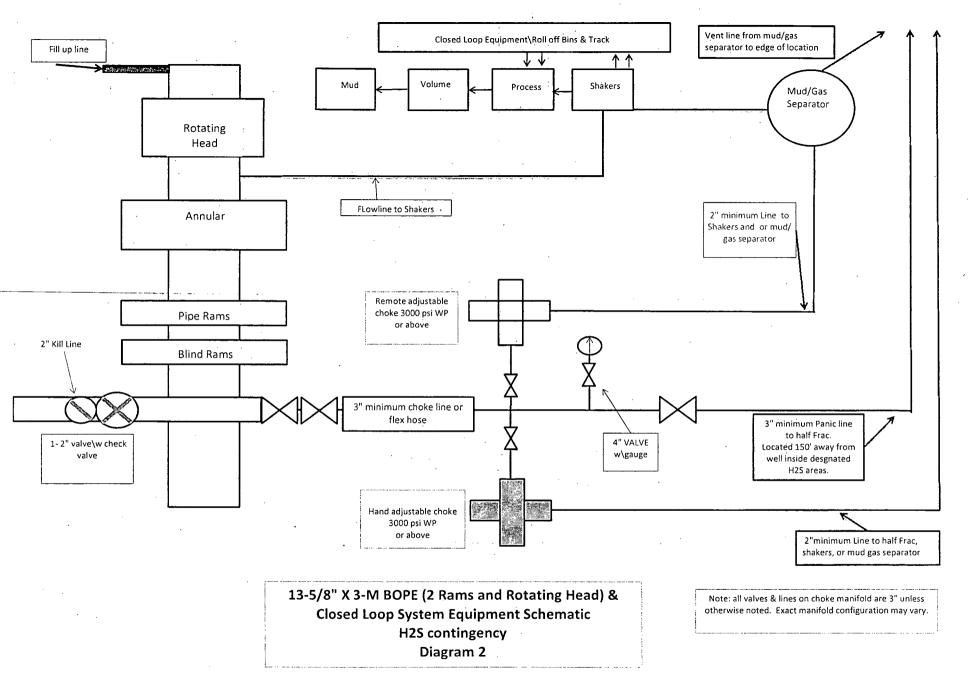

| 32°05'38.859"N | 103°51'41.651"W | point |
| 1) Poker Lake Unit No. 421H<br>PBHL (Rev-0) | 14156.56   | 7625.00     | -4894:77      | 4917.19      | 650558.20            | 393844.17             | 32°04'54:699"N | 103°50'50.005"W | point |

| SURVEY PRO | OGRAM - Ref | f Wellbore: No. 421H PWB Ref Wellpath: Rev | -A.0             |              |
|------------|-------------|--------------------------------------------|------------------|--------------|
| Start MD   | End MD      | Positional Uncertainty Model               | Log Name/Comment | Wellbore     |
| - [ft]     | [ft]        |                                            |                  |              |
| 22.00      |             | NaviTrak (Standard)                        |                  | No. 421H PWB |



с,



.



· .

.



### MIDWEST

Long Martines

رد. در د

a a della della

### HOSE AND SPECIALTY INC.

| IN         | TERNAL                  | HYDROST                  | ATIC TEST                | REPOR                | T    | :    |
|------------|-------------------------|--------------------------|--------------------------|----------------------|------|------|
| Customer:  |                         |                          |                          | P.O. Numb            | er:  |      |
| LATSHAW I  |                         |                          |                          | RIG#4                |      |      |
|            |                         | HOSE SPECI               | ICATIONS                 |                      |      |      |
| Туре: С    | HOKE LIN                | E