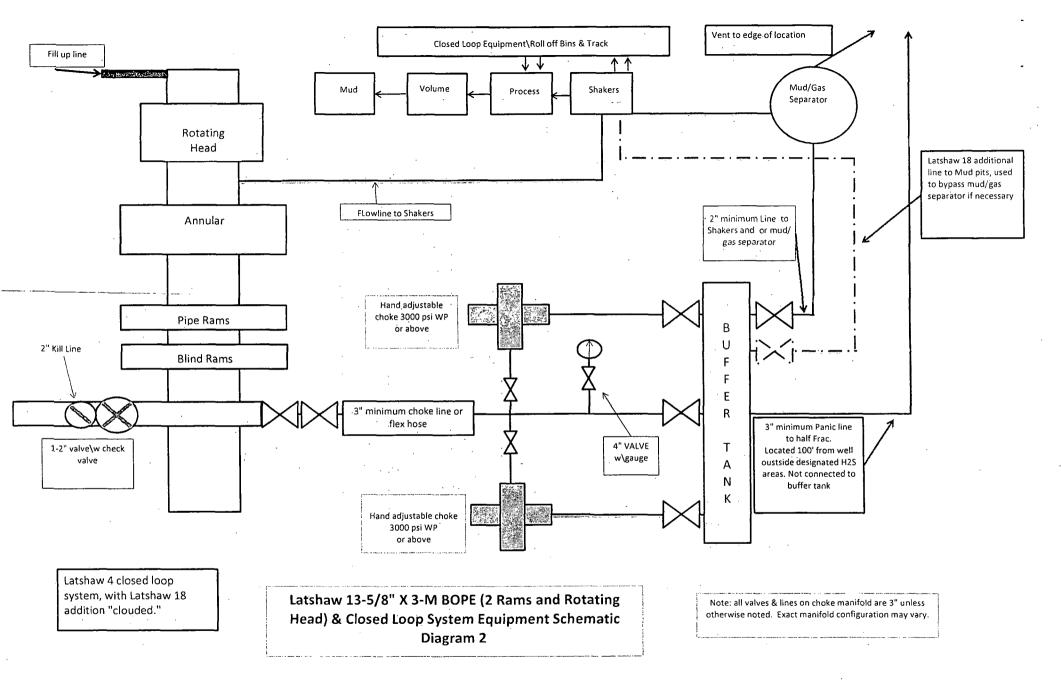

| 32°05'38.859"N | 103°51'41.651"W | point |
| 1) Poker Lake Unit No. 421H<br>PBHL (Rev-0) | 14156.56   | 7625.00     | -4894:77      | 4917.19      | 650558.20            | 393844.17             | 32°04'54:699"N | 103°50'50.005"W | point |

| SURVEY PRO | OGRAM - Ref | f Wellbore: No. 421H PWB Ref Wellpath: Rev | -A.0             |              |
|------------|-------------|--------------------------------------------|------------------|--------------|
| Start MD   | End MD      | Positional Uncertainty Model               | Log Name/Comment | Wellbore     |
| - [ft]     | [ft]        |                                            |                  |              |
| 22.00      |             | NaviTrak (Standard)                        |                  | No. 421H PWB |



с,



.



· .

.



### MIDWEST

Long Martines

رد. در د

a a della della

### HOSE AND SPECIALTY INC.

| IN         | TERNAL                  | HYDROST                  | ATIC TEST                | REPOR                | T    | :    |
|------------|-------------------------|--------------------------|--------------------------|----------------------|------|------|
| Customer:  |                         |                          |                          | P.O. Numb            | er:  |      |
| LATSHAW I  |                         |                          |                          | RIG#4                |      |      |
|            |                         | HOSE SPECI               | ICATIONS                 |                      |      |      |
| Туре: С    | HOKE LIN