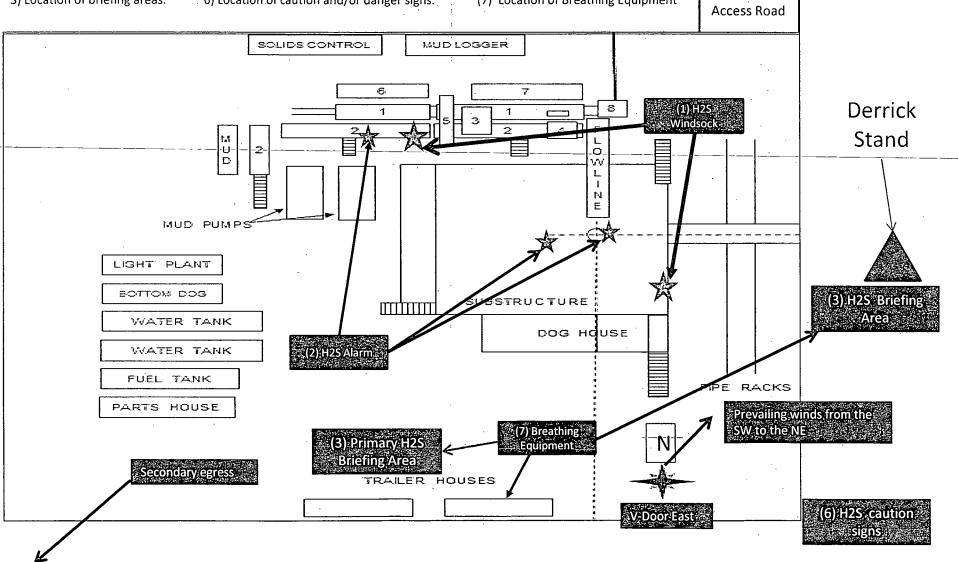

pt transportation to the hospital and continue giving artificial respiration if needed.
- 7. Inform hospital/medical facilities of the possibility of H2S gas poisoning before they treat.

Besides basic first aid, everyone on location should have a good working knowledge of artificial respiration and CPR, as well as first aid for eyes and skin contact with liquid  $H_2S$ .

# Proposed H2S Safety Schematic

(7) Location of Breathing Equipment

Location of windsocks. 4) Terrain of surrounding area (Please refer to page 2 of survey plat package also see point 11 of multi-surface use plan)

2) Location of H2S alarms 5) Location of flare line(s) and pit(s) (Please refer to diagram 2 choke manifold diagram and or page six of survey plat packet)

6) Location of caution and/or danger signs.



1)





Diagram 3

# Location On-Site Notes

8

Location on-site conducted by Cecil Watkins-BOPCO L.P., Justin Frye-BLM, and Robert Gomez-Basin Survey on 08/02/2012. The Poker Lake Unit 421H was approved in Section 27 with a surface footage call located at 600' FSL & 950' FEL of Sec 27-T25S-R30E. Access road 2000+/- new road off 2 trac road. Upgrade 3.6 miles of 2 trac road. 2 or 3 culverts on small draw on the 2 trac road and 1 20" culverts on wash just south of Buck Jackson Road. Frac pad on northwest side. Top soil stockpiled to the south. V-door will face the east.

# PECOS DISTRICT CONDITIONS OF APPROVAL

| <b>OPERATOR'S NAME:</b>    | BOPCO, L. P.                                     |
|----------------------------|--------------------------------------------------|
| LEASE NO.: