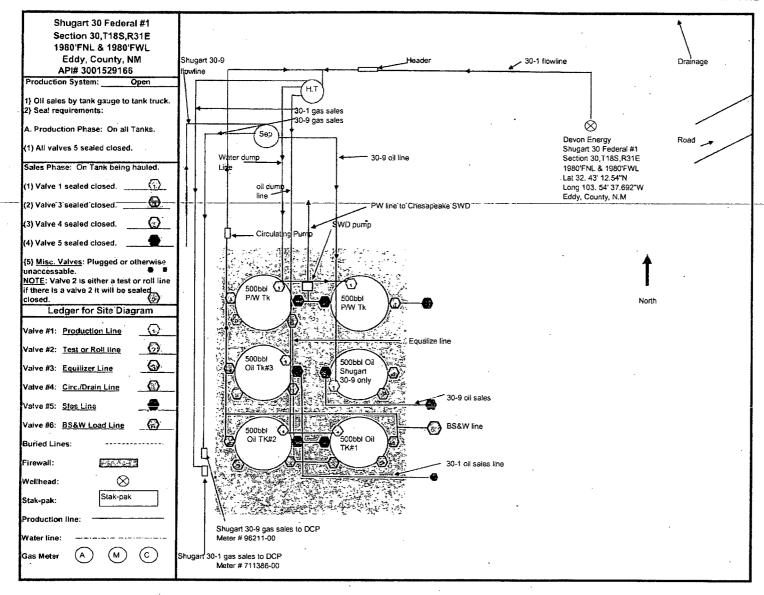

| r agency of the United                                                                       |

#### 'Additional data for EC transaction #159695 that would not fit on the form

#### 32. Additional remarks, continued

96686 Shugart, Wolfcamp, West NMLC 029387-D

The West Shugart 30 federal #9 has a tank battery and central delivery point located at the West Shugart 30 Federal #1 location. The West Shugart 30 Federal #9 will be the only well utilizing this battery at this time. The West Shugart 30 Federal #9 will be the only well that will utilize the DCP CDP #96211-00. ROW has or will be obtained

The working interest, royalty interest, and overriding royalty interest owners are not identical; parties have been notified via certified mail. (see attached)

#### **EXHIBIT C**





Devon Energy Production Company 333 W. Sheridan Avenue Oklahoma City, Oklahoma 73102 Phone: (405)-552-7970 Erin Workman@dvn.com

November 7, 2012

Mr. Richard Ezeanyim
State of New Mexico
Oil Conservation Division
1220 S. St. Francis Drive
Santa Fe, New Mexico 87505

Re: Request for an Off Lease Measurement, Sales, & Storage

West Shugart 30:1 & West Shugart 30:9

Sec 30-18S-31E

NMLC029387-B & NMLC029387-D

API # 30-015-29166 & API # 30-015-29429

Pool 56405 Shugart, Bone Spring, North & 96686 Shugart, Wolfcamp, North

Eddy County, New Mexico

Dear Mr. Ezeanyim:

Please find attached the OCD Form C-103, C-107B and BLM Form 3160-5 Sundry Notice of Intent for an Off Lease Measurement, Sales, & Storage the aforementioned wells. The working interest, royalty interest and overriding royalt