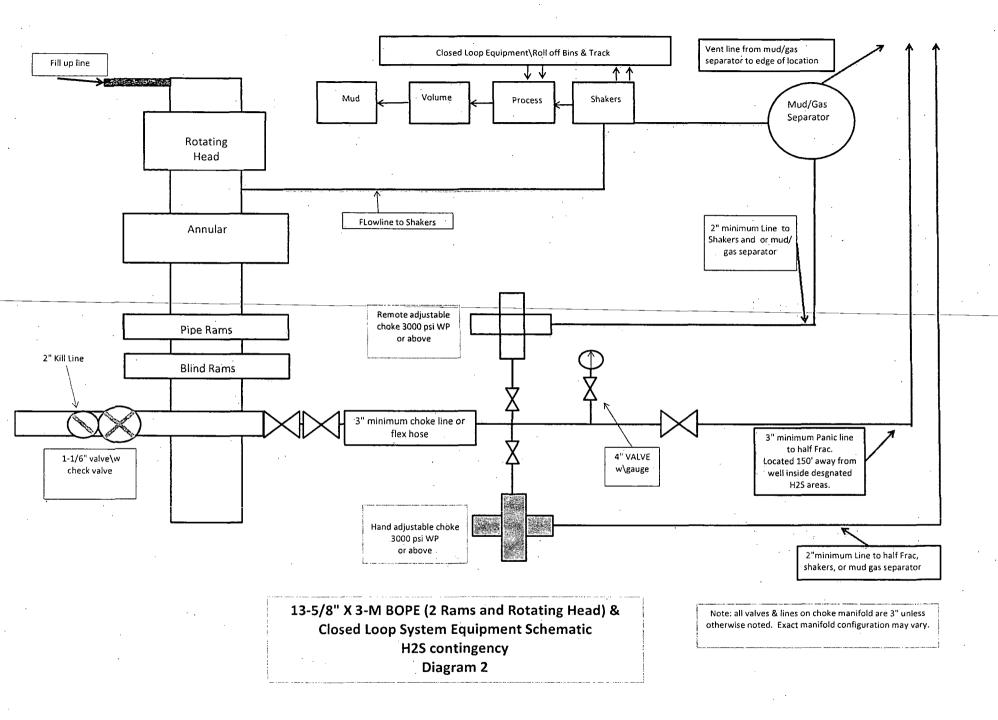

#### POINT 4: PRESSURE CONTROL EQUIPMENT (SEE ATTACHED DIAGRAM 2)

After running the 13-3/8" surface casing, a 13-5/8" BOP/BOPE system with a minimum rating of 3M will be installed, used, maintained and tested as per Onshore Order 2. In addition to the high pressure test, a low pressure (250-300 psig) test will be performed.

After running the 9-5/8" intermediate casing, a 13-5/8" or 11" BOP/BOPE system with a minimum rating of 3M will be installed on the 9-5/8" intermediate casing spool (8-3/4" open hole), used, maintained and tested as per Onshore Order 2. In addition to the high pressure test, a low pressure (250-300 psig) test will be performed.

After running the 7" intermediate casing, a 13-5/8" or 11" BOP/BOPE system with a minimum rating of 3M will be installed on the 9-5/8" intermediate casing spool (8-3/4" open hole), used, maintained and tested as per Onshore Order 2. In addition to the high pressure test, a low pressure (250-300 psig) test will be performed.

BOPCO, L.P. would like to request a variance to use an armored, 3", 5000 psi WP flex hose for the choke line in the drilling of the well if the rig is equip with hose. (See specification for hose that might be used, attached with APD exhibits). This is rig equipment and will help quicken nipple up time thus saving money without a safety problem. The hose itself is rated to 5000 psi ,and has 5000 psi flanges on each end. This well is to be drilled to 15,370 MD (7,722' TVD) and max surface pressure should be +/- 1915 psi as prescribed in onshore order #2 shown as max BHP minus 0.22 psi/ft. Thus, 3000 psi BOPE is all that is needed for this well. Please refer to diagram 2 for choke manifold and closed loop system layout. If an armored flex hose is utilized, the company man will have all of the proper certified paper work for that hose available on location.

#### G) H2S SAFTEY EQUIPMENT

As stated in the BLM Onshore Order 6, for wells located inside the H2S area, H2S equipment will be rigged up after setting surface casing. For the wells located inside the H2S area the flare pit will be located 150' from the location. For wells located outside the H2S area flare pit will be located 100' away from the location. (See page 6 of Survey plat package and diagram 2) There is not any H2S anticipated in the area, although in the event that H2S is encountered, the H2S contingency plan attached will be implemented. (Please refer to diagram 2 for choke manifold and closed loop system layout.) Please refer to H2S location diagram for location of important H2S safety items.

#### H) CLOSED LOOP AND CHOKE MANIFLOLD

Please see diagram 2.