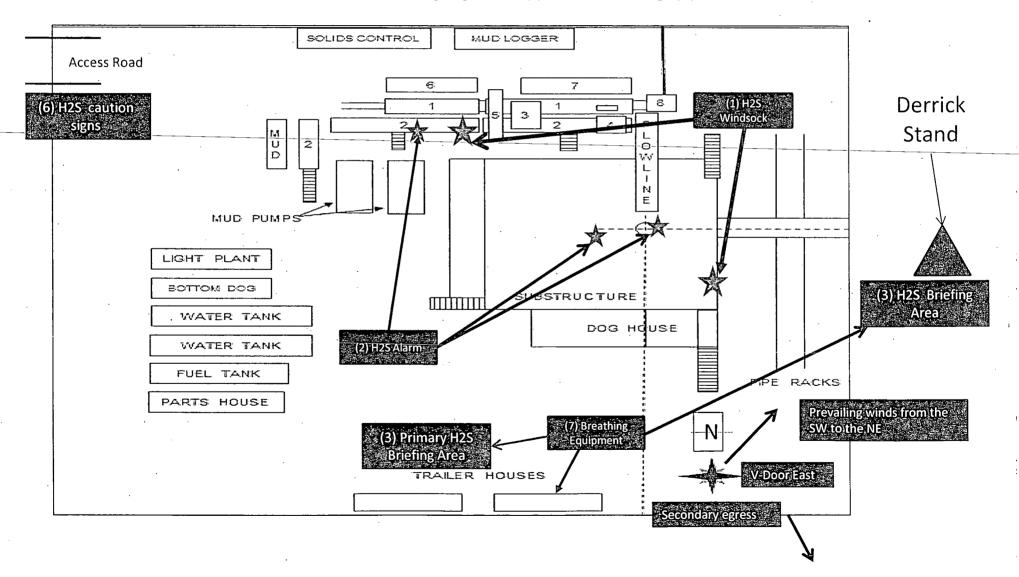

#### G) H2S SAFTEY EQUIPMENT

As stated in the BLM Onshore Order 6, for wells located inside the H2S area, H2S equipment will be rigged up after setting surface casing. For the wells located inside the H2S area the flare pit will be located 150' from the location. For wells located outside the H2S area flare pit will be located 100' away from the location. (See page 6 of Survey plat package and diagram 2) There is not any H2S anticipated in the area, although in the event that H2S is encountered, the H2S contingency plan attached will be implemented. (Please refer to diagram 2 for choke manifold and closed loop system layout.) Please refer to H2S location diagram for location of important H2S safety items.