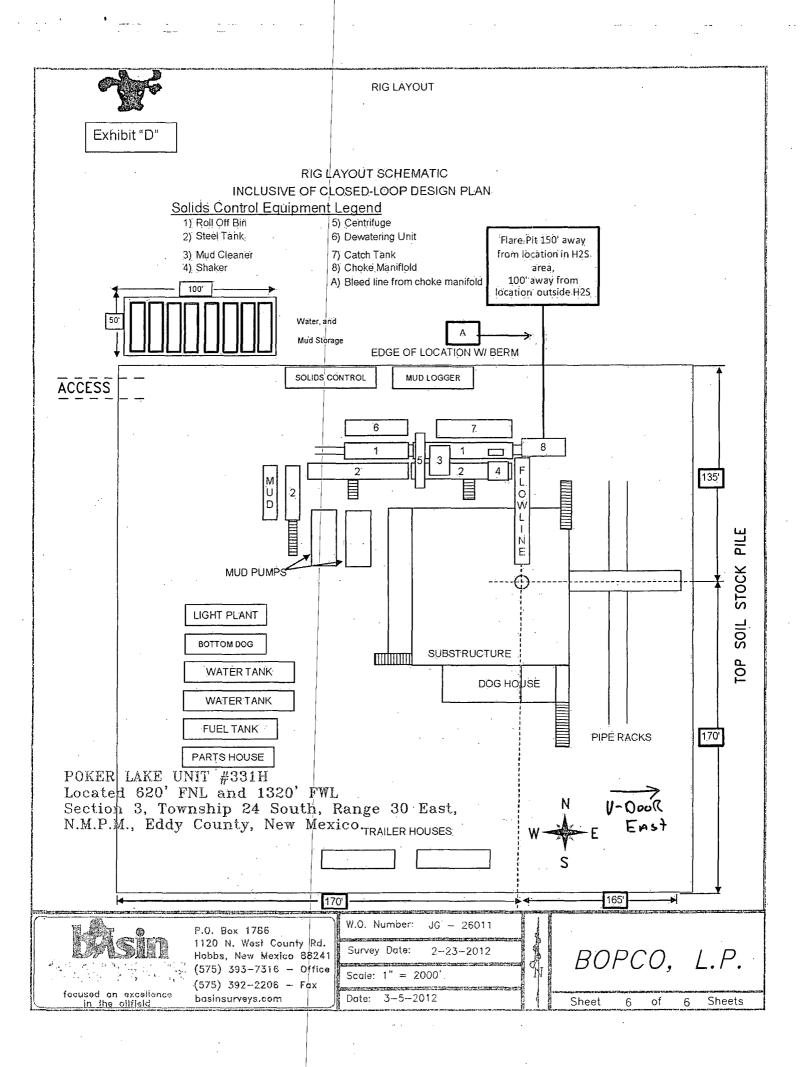

#### G) H2S SAFTEY EQUIPMENT

As stated in the BLM Onshore Order 6, for wells located inside the H2S area, H2S equipment will be rigged up after setting surface casing. For the wells located inside the H2S area the flare pit will be located 150' from the location. For wells located outside the H2S area flare pit will be located 100' away from the location. (See page 6 of Survey plat package and diagram 2) There is not any H2S anticipated in the area, although in the event that H2S is encountered, the H2S contingency plan attached will be implemented. (Please refer to diagram 2 for choke manifold and closed loop system layout.) Please refer to H2S location diagram for location of important H2S safety items.