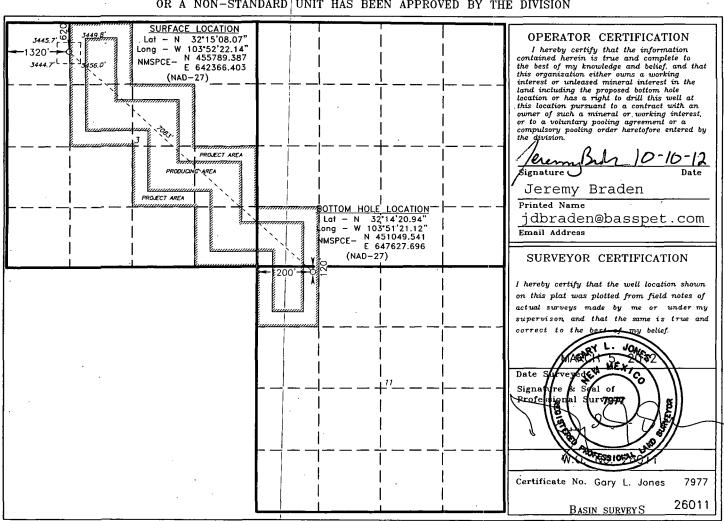

#### WELL LOCATION AND ACREAGE DEDICATION PLAT API Number Pool Code Pool Name AV SAND) BS. 47545 NASH DRAW DEL Well Number Property Name Property Code POKER LAKE UNIT 331H 306402 Operator Name Elevation OGRID No. BOPCO, L.P. 3448 260737 Surface Location

Feet from the UL or lot No. Range Lot Idn North/South line East/West line Section Township Feet from the County D 4 3 24 S 30 E 620 **NORTH** 1320 WEST **EDDY** Bottom Hole Location If Different From Surface North/South line Lot Idn Feet from the UL or lot No. Section Range Township Feet from the East/West line County 24 S 11 30 E 120 NORTH 1200 WEST **EDDY** 

D 11 24 S 30 E 120 NORTH 1200 WEST EDDY

Dedicated Acres 320 Joint or Infill Consolidation Code Order No.

1/6
1/45/3

NO ALLOWABLE WILL BE ASSIGNED TO THIS COMPLETION UNTIL ALL INTERESTS HAVE BEEN CONSOLIDATED OR A NON-STANDARD UNIT HAS BEEN APPROVED BY THE DIVISION