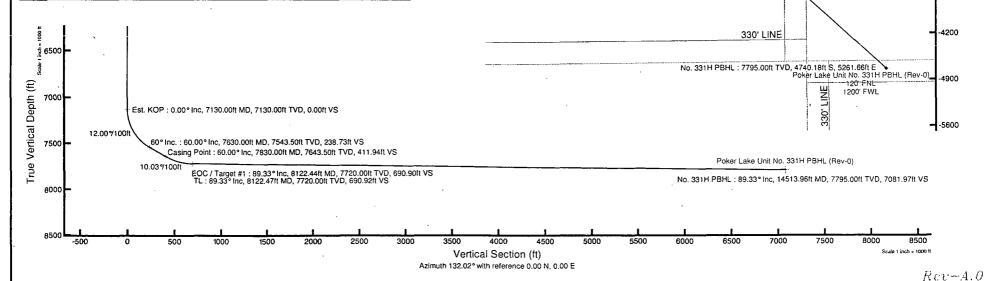

#### F) DIRECTIONAL DRILLING

BOPCO, L.P. plans to drill out the 9-5/8" intermediate casing with a 8-3/4" bit to a TVD of approximately 7,130' at which point a directional hole will be kicked off and drilled at an azimuth of 132.015 degrees, building angle at 12.00 deg/100' to 60 degrees at a TVD of 7,543' (MD 7,630'). This angle and azimuth will be maintained for 200' to a measured depth of 7,830 (7,643' TVD). At this depth 7", 26#, N80, Buttress, or 8rd LTC casing will be installed and cemented in two stages (DV Tool @ approximately 5000') with cement circulated to surface. A 6-1/8" open hole lateral will then be drilled out from 7" casing at an azimuth of 132.015 degrees, inclination of 89.328 degrees to a measured depth of 14,513', TVD 7,780'. At this depth a 4-1/2" Completion System with packers installed for zone isolation will be run into the producing lateral.

# BOPCO, L.P.

-700

Tie On: 22.00ft TVD, 0.00ft N, 0.00ft E Est. KOP: 7130.00ft TVD, 0.00ft N, 0.00ft E

60° Inc.: 7543.50ft TVD, 159.79ft S, 177.37ft E Casing Point: 7643.50ft TVD, 275.72ft S, 306.06ft E

EOC / Target #1 : 7720.00ft TVD, 462.44ft S, 513.32ft E TL : 7720.00ft TVD, 462.45ft S, 513.34ft E

| Well Profile Data |          |        |         |          |              |              |              |         |  |
|-------------------|----------|--------|---------|----------|--------------|--------------|--------------|---------|--|
| Design Comment    | MD (ft)  | Inc (9 | Az (9)  | TVD (ft) | Local N (ft) | Local E (ft) | DLS (9100ft) | VS (ft) |  |
| Tle On            | 22.00    | 0.000  | 132.015 | 22.00    | 0.00         | 0.00         | 0.00         | 0.00    |  |
| Est. KOP          | 7130.00  | 0.000  | 132.015 | 7130.00  | 0.00         | 0.00         | 0.00         | 0.00    |  |
| 60° Inc.          | 7630.00  | 60.000 | 132.015 | 7543.50  | -159.79      | 177.37       | 12.00        | 238.73  |  |
| Casing Point      | 7830.00  | 60.000 | 132.015 | 7643.50  | -275.72      | 306.06       | 0.00         | 411.94  |  |
| EOC / Target #1   | 8122.44  | 89.328 | 132.015 | 7720.00  | -462.44      | 513.32       | 10.03        | 690.90  |  |
| TL                | 8122.47  | 89.328 | 132.015 | 7720.00  | -462.45      | 513.34       | 2.00         | 690.92  |  |
| No. 331H PBHL     | 14513.96 | 89.328 | 132 015 | 7795.00  | -4740.18     | 5261.66      | 0.00         | 7081.97 |  |