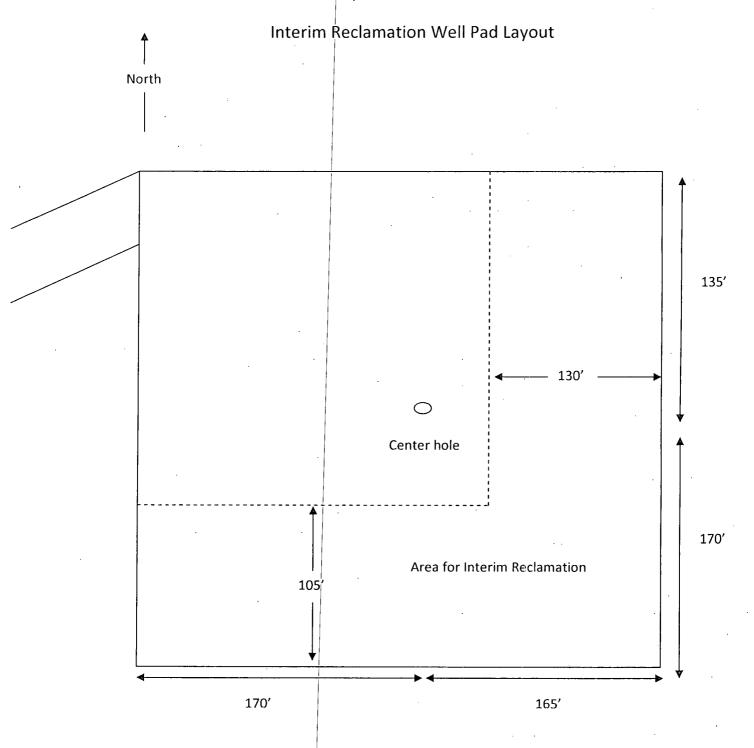

#### G) H2S SAFTEY EQUIPMENT

As stated in the BLM Onshore Order 6, for wells located inside the H2S area, H2S equipment will be rigged up after setting surface casing. For the wells located inside the H2S area the flare pit will be located 150' from the location. For wells located outside the H2S area flare pit will be located 100' away from the location. (See page 6 of Survey plat package and diagram 2) There is not any H2S anticipated in the area, although in the event that H2S is encountered, the H2S contingency plan attached will be implemented. (Please refer to diagram 2 for choke manifold and closed loop system layout.) Please refer to H2S location diagram for location of important H2S safety items.