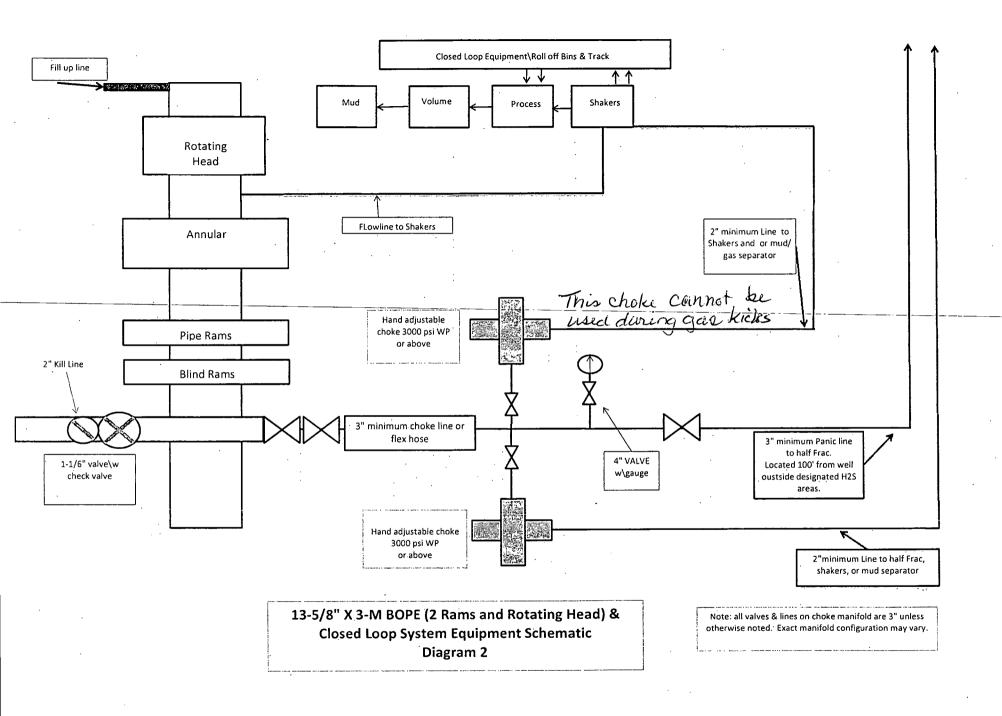

#### POINT 4: PRESSURE CONTROL EQUIPMENT (SEE ATTACHED DIAGRAM 2)

After running the 13-3/8" surface casing, a 13-5/8" BOP/BOPE system with a minimum rating of 3M will be installed, used, maintained and tested as per Onshore Order 2. In addition to the high pressure test, a low pressure (250-300 psig) test will be performed.

After running the 9-5/8" intermediate casing, a 13-5/8" or 11" BOP/BOPE system with a minimum rating of 3M will be installed on the 9-5/8" intermediate casing spool (8-3/4" open hole), used, maintained and tested as per Onshore Order 2. In addition to the high pressure test, a low pressure (250-300 psig) test will be performed.

After running the 7" intermediate casing, a 13-5/8" or 11" BOP/BOPE system with a minimum rating of 3M will be installed on the 9-5/8" intermediate casing spool (8-3/4" open hole), used, maintained and tested as per Onshore Order 2. In addition to the high pressure test, a low pressure (250-300 psig) test will be performed.

#### **H2S** contingency

H2S monitors shall be installed prior to drilling out the surface shoe. If H2S is encountered in quantities greater than 10 PPM, the well will be shut in and H2S equipment will be installed, including a flare line that will be extended pursuant to onshore oil and gas order #6.

These tests will be performed:

- a) Upon installation
- b) After any component changes
- c) Thirty days after a previous test
- d) As required by well conditions

A function test to insure that the preventers are operating correctly will be performed on each trip.

BOPCO, L.P. would like to request a variance to use an armored, 3", 5000 psi WP flex hose for the choke line in the drilling of the well if the rig is equip with hose. (See specification for hose that might be used, attached with APD exhibits). This is rig equipment and will help quicken nipple up time thus saving money without a safety problem. The hose itself is rated to 5000 psi ,and has 5000 psi flanges on each end. This well is to be drilled to 15,370 MD (7,722' TVD) and max surface pressure should be +/- 1915 psi as prescribed in onshore order #2 shown as max BHP minus 0.22 psi/ft. Thus, 3000 psi BOPE is all that is needed for this well. Please refer to diagram 2 for choke manifold and closed loop system layout. If an armored flex hose is utilized, the company man will have all of the proper certified paper work for that hose available on location.

#### G) H2S SAFTEY EQUIPMENT

As stated in the BLM Onshore Order 6, for wells located inside the H2S area, H2S equipment will be rigged up after setting surface casing. For the wells located inside the H2S area the flare pit will be located 150' from the location. For wells located outside the H2S area flare pit will be located 100' away from the location. (See page 6 of Survey plat package and diagram 2) There is not any H2S anticipated in the area, although in the event that H2S is encountered, the H2S contingency plan attached will be implemented. (Please refer to diagram 2 for choke manifold and closed loop system layout.) Please refer to H2S location diagram for location of important H2S safety items.

#### H) CLOSED LOOP AND CHOKE MANIFLOLD

Please see diagram 2.