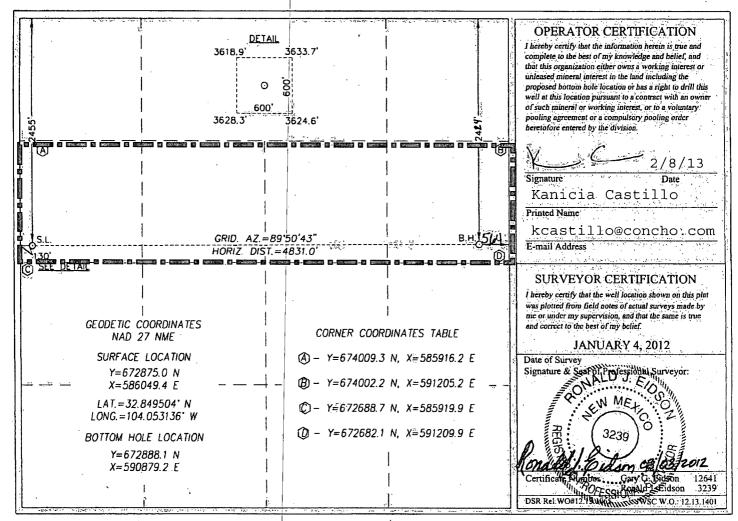

## WELL LOCATION AND ACREAGE DEDICATION PLAT

| API Number    | Pool Code | Pool Name                |             |
|---------------|-----------|--------------------------|-------------|
| 30-015-40346  | 97917     | Dodd;Glorieta-Upper Yeso |             |
| Property Code | ,         | erty Name                | Well Number |
| 3 9 2 4 9     |           | DERAL UNIT               | 911H        |
| OGRID No.     | -r · · ·  | ator Name                | Elevation   |
| 229137        |           | RATING, LLC              | 3624'       |

## Surface Location

| 1 | UL or lot No. | Section | Township | Range | Lot Idn | Feet from the | North/South line | Feet from the | East/West line | County |
|---|---------------|---------|----------|-------|---------|---------------|------------------|---------------|----------------|--------|
|   | Е             | 11      | 17-S     | 29-E  |         | 2455          | NORTH            | 130           | WEST           | EDDY   |

## Bottom Hole Location If Different From Surface

| UL or lot No. Section Towns H 11 17-5                        |  | Feet from the 2424 NORTH | 564 | t/West line County EAST EDDY |  |  |
|--------------------------------------------------------------|--|--------------------------|-----|------------------------------|--|--|
| Dedicated Acres Joint or Infill Consolidation Code Order No. |  |                          |     |                              |  |  |