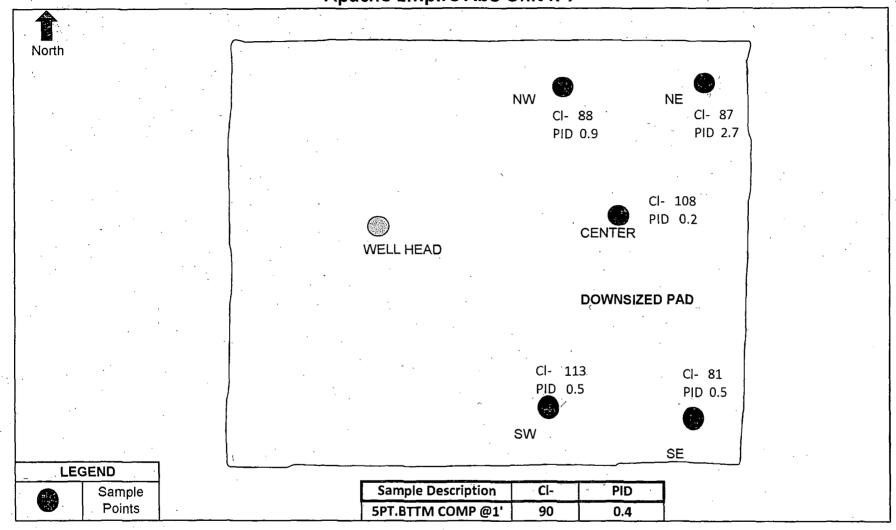

## EXCAVATION SAMPLES

| Sample Description | Water | Soil |      | AGNO3 | Cl- | PID |
|--------------------|-------|------|------|-------|-----|-----|
| NE CORNER BTTM     | 30.3  | 10.4 | 2.91 | 0.03  | 87  | 2.7 |
| NW CORNER BTTM     | 30.7  | 10.5 | 2.92 | 0.03  | 88  | 0.9 |
| SE CORNER BTTM     | 30.1  | 11.1 | 2.71 | 0.03  | 81  | 0.5 |
| SW CORNER BTTM     | 30.4  | 10.8 | 2.81 | 0.04  | 113 | 0.5 |
| CENTER BTTM        | 30.1  | 11.1 | 2.71 | 0.04  | 108 | 0.2 |
| 5PT.BTTM COMP @1'  | 30.4  | 10.1 | 3.01 | 0.03  | 90  | 0.4 |
| STEETIN COMP @1    |       | 10.1 | 3.01 | 0.05  | -50 | 0.4 |